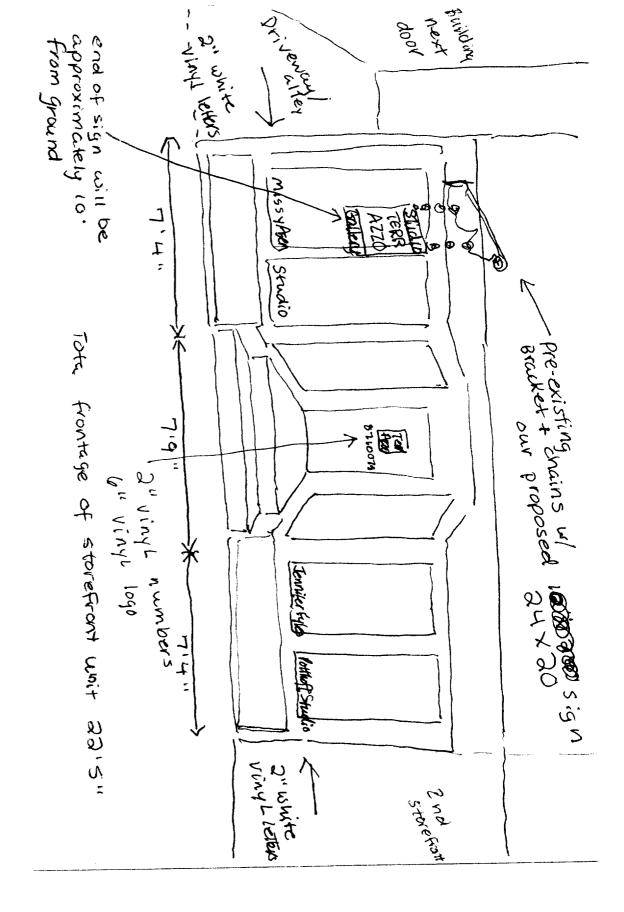

(1) 3/4" MDO 24x20 Painted SW6837 Baroness HP Purple &White DOUBLE-SIDED

painted wood sign w/ VinyL Letters

871-0075

Vinyl decals 2 inches in height at base of front windows