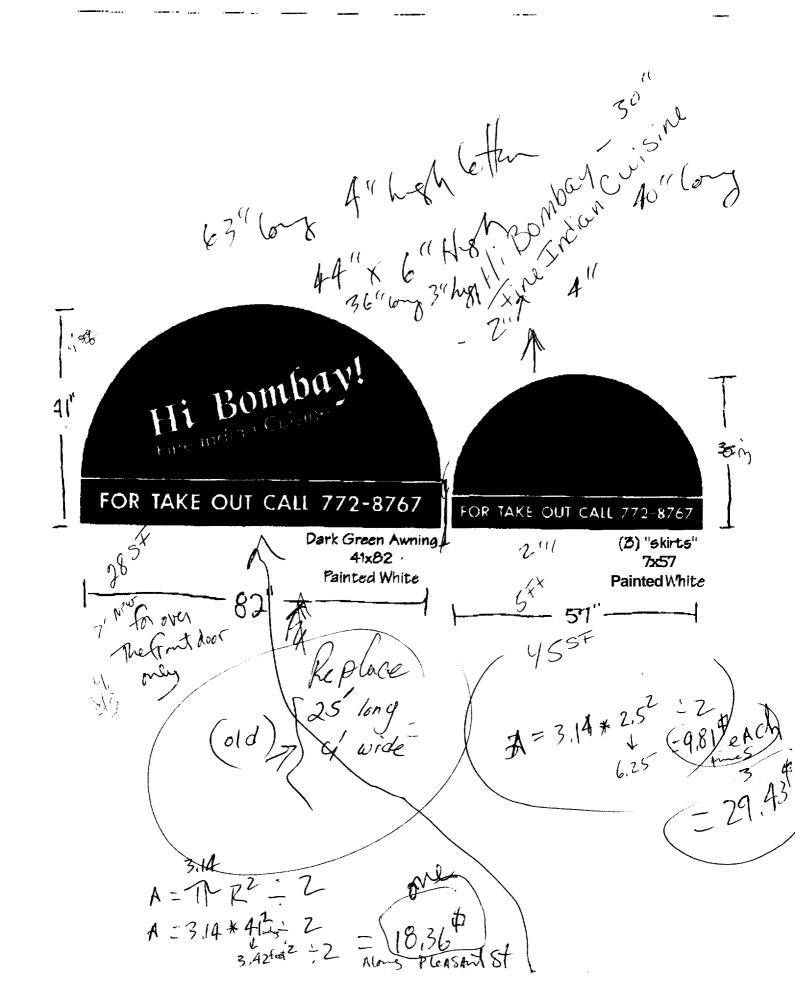

DATE

PHONE

RESPONSIBLE PERSON IN CHARGE OF WORK, TITLE

| City of Portland, Maine - B                                                                               | uilding or Use Permit        |              | Permit No:             | Date Applied For:     | CBL:                         |
|-----------------------------------------------------------------------------------------------------------|------------------------------|--------------|------------------------|-----------------------|------------------------------|
| 389 Congress Street, 04101 Te                                                                             | l: (207) 874-8703, Fax: (2   | 207) 874-871 | 6 04-1140              | 08/11/2004            | 038 E019001                  |
| Location of Construction:                                                                                 | Owner Name:                  |              | Owner Address:         |                       | Phone:                       |
| 1 Pleasant St                                                                                             | One Pleasant Street Llc      |              | 440 Forest Ave         |                       |                              |
| Business Name:                                                                                            | Contractor Name:             |              | Contractor Address:    |                       | Phone                        |
|                                                                                                           | Portland Cover, LLC          |              | P.O. Box 814 Portl     | and                   |                              |
| Lessee/Buyer's Name                                                                                       | Phone:                       |              | Permit Type:           |                       |                              |
|                                                                                                           | <u> </u>                     | į            | Signs - Permanent      |                       |                              |
| Proposed Use:                                                                                             |                              | Propose      | d Project Description: |                       |                              |
| Hi Bombay / Replace old along Pl<br>along Center St w/signage- 1-41"<br>existing awning with one over doo | x 82" (replacement of 25' lo | ~            | x 82" (replacement     | t of existing awning) | & 3 (new) - 57" <b>x</b> 30" |
| Dept: Zoning Status:                                                                                      | Approved                     | Reviewer:    | Marge Schmucka         | l Approval Da         | ite: 08/24/2004              |
| Note:                                                                                                     |                              |              |                        |                       | Ok to Issue:                 |
| Dept: Building Status:                                                                                    | Approved with Conditions     | Reviewer:    | Tammy Munson           | Approval Da           | te: 08/27/2004               |
| Note:                                                                                                     |                              |              |                        |                       | Ok to Issue: 🔽               |
| 1) Signage Installation to comply                                                                         | with Chapter 31 BOCA 199     | 99           |                        |                       |                              |