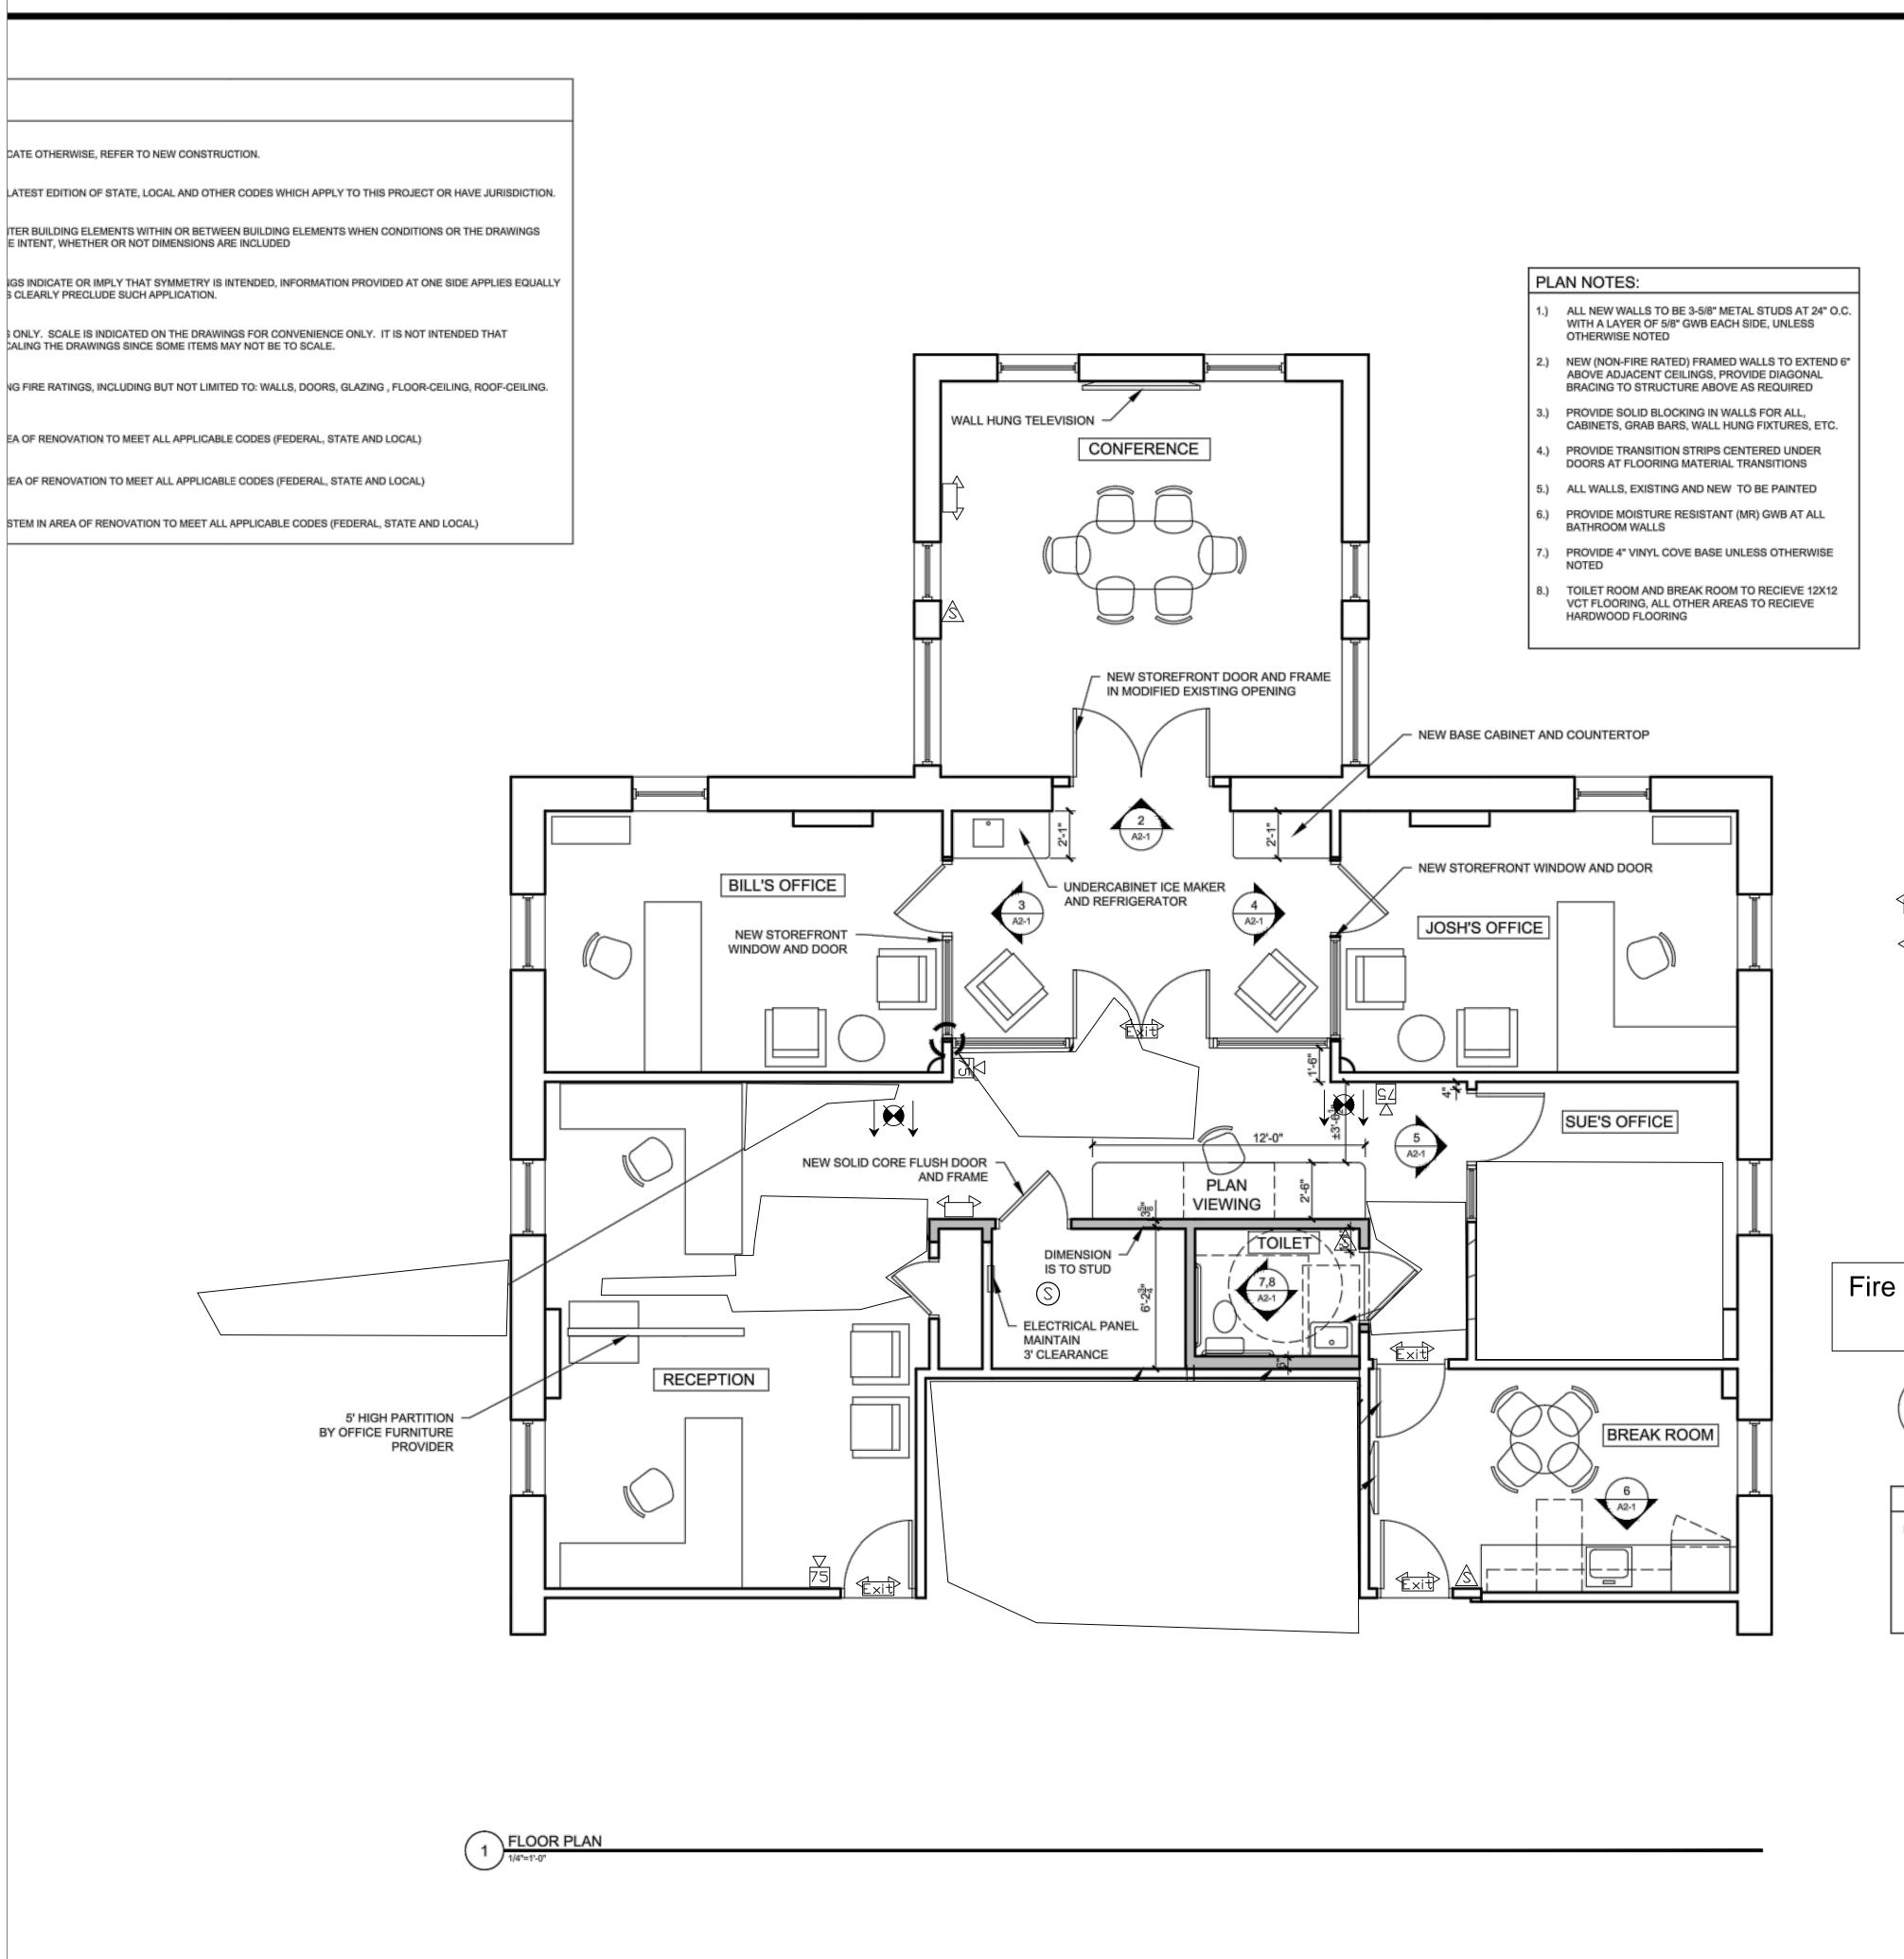

- Exit sign (directional arrows as indicated)
- Emergency light
- Combination exit/emergency light
- Fire alarm smoke detector
- Fire alarm horn/strobe
- ♠ Fire alarm strobe-only

Fire alarm devices are to tie in to existing zone of building's existing fire alarm system