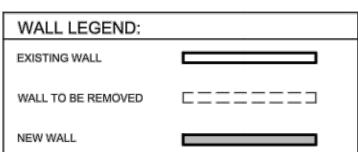

- Exit sign (directional arrows as indicated)
- Emergency light
- Combination exit/emergency light
- Fire alarm smoke detector
- Fire alarm horn/strobe
- ♠ Fire alarm strobe-only

Fire alarm devices are to tie in to existing zone of building's existing fire alarm system







© 2013 RYAN SENATOR ARCHITECTURE

BUILDER 304 SUITE STREE

**OFFICE** RYAN SENATORE ARCHITECTURE 67 GRAY ROAD GORHAM, MAINE 04038 207-650-6414 senatorearchitecture.com

20

CONSULTANTS:

REVISIONS:

| DATE:       | MAY 29, 20 |
|-------------|------------|
| PROJECT No. | 13         |
| DRAWN BY:   | F          |
| CHECKED BY: | F          |
| SCALE:      | AS NOT     |

SHEET TITLE: FLOOR PLAN GENERAL NOTES

A1-1

General Notes Progress Set Revision/Issue

<u>seabee</u> **Electr** c

COMMERCIAL · INDUSTRIAL 84 Pleasant Hill Road Scarborough, Maine 04074 (207) 883-5448

Portland Builders New Offices 70 Center St. Portland, ME

Life Safety

1/8" = 1'