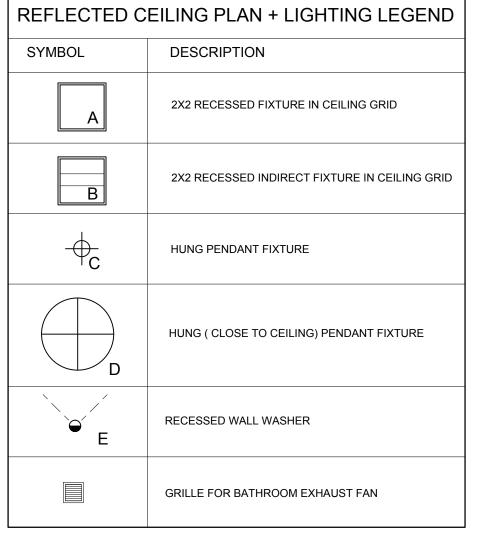

AS NOTED SCALE:

SHEET TITLE: REFLECTED **CEILING PLAN** 

REFLECTED CEILING PLAN NOTES:

MODIFY EXISTING EMERGENCY AND EXIT LIGHTING SYSTEM TO ACCOMMODATE NEW PLAN LAYOUT AND TO MEET ALL APPLICABLE

MODIFY EXISTING VENTILATION SYSTEM TO ACCOMMODATE NEW PLAN LAYOUT AND TO MEET ALL APPLICABLE CODES

REUSE EXISTING CEILING GRID IF POSSIBLE, FOR LOCATIONS NEEDING REPLACEMENT INSTALL PER THIS DRAWING

3.) ALL CEILING HEIGHTS ARE 9'-0" UNLESS OTHERWISE NOTED

5.) PROVIDE NEW CEILING TILES THROUGHOUT SPACE