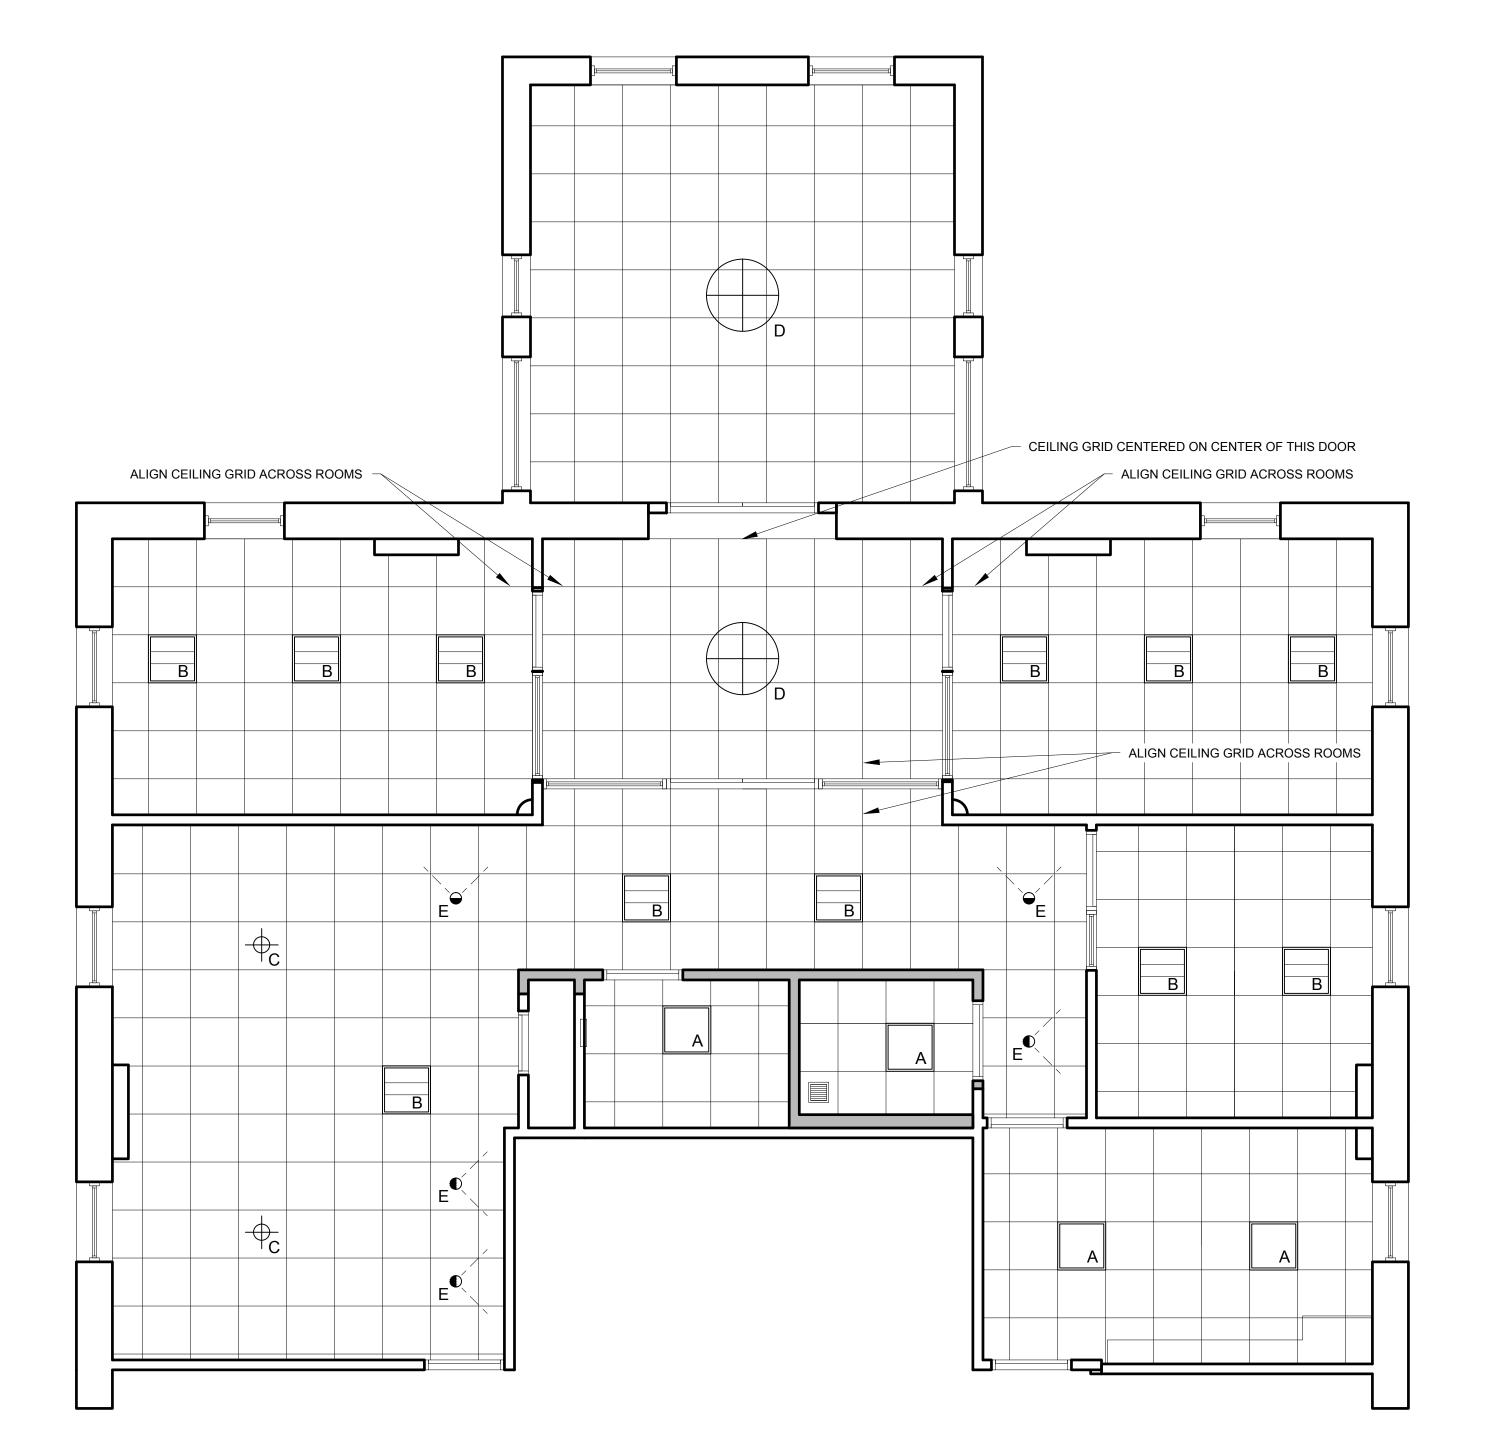

AS NOTED SCALE:

SHEET TITLE: REFLECTED **CEILING PLAN** 

REFLECTED CEILING PLAN NOTES:

MODIFY EXISTING EMERGENCY AND EXIT LIGHTING SYSTEM TO ACCOMMODATE NEW PLAN LAYOUT AND TO MEET ALL APPLICABLE

MODIFY EXISTING VENTILATION SYSTEM TO ACCOMMODATE NEW PLAN LAYOUT AND TO MEET ALL APPLICABLE CODES

REUSE EXISTING CEILING GRID IF POSSIBLE, FOR LOCATIONS NEEDING REPLACEMENT INSTALL PER THIS DRAWING

3.) ALL CEILING HEIGHTS ARE 9'-0" UNLESS OTHERWISE NOTED

5.) PROVIDE NEW CEILING TILES THROUGHOUT SPACE