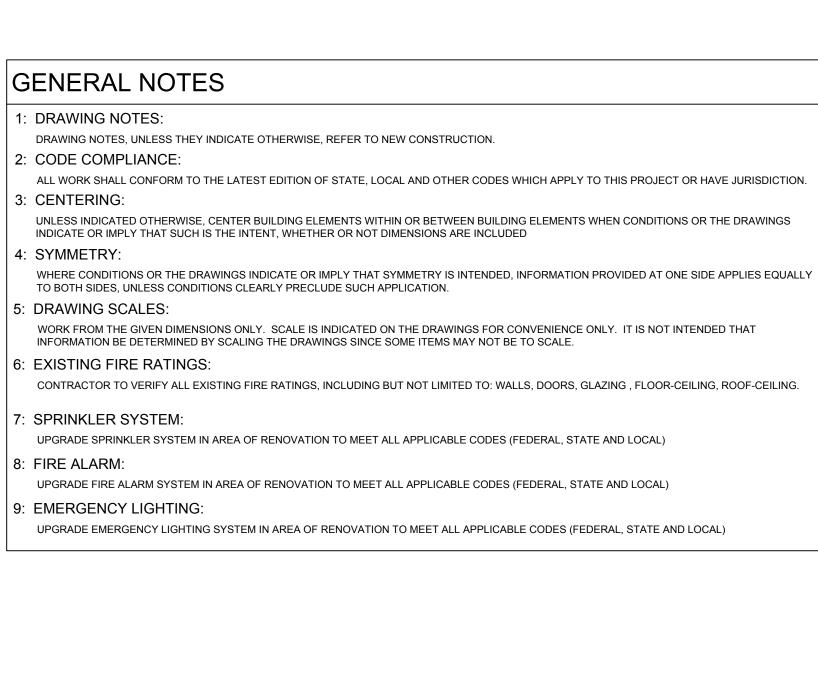

WALL HUNG TELEVISION

PLAN NOTES:

WALL LEGEND:

WALL TO BE REMOVED

**EXISTING WALL** 

NEW WALL

CONSULTANTS:

REVISIONS:

| DATE:       | MAY 29, 2013 |
|-------------|--------------|
| PROJECT No. | 1305         |
| DRAWN BY:   | RJS          |
| CHECKED BY: | RJS          |
| SCALE:      | AS NOTED     |

SHEET TITLE:

FLOOR PLAN GENERAL NOTES