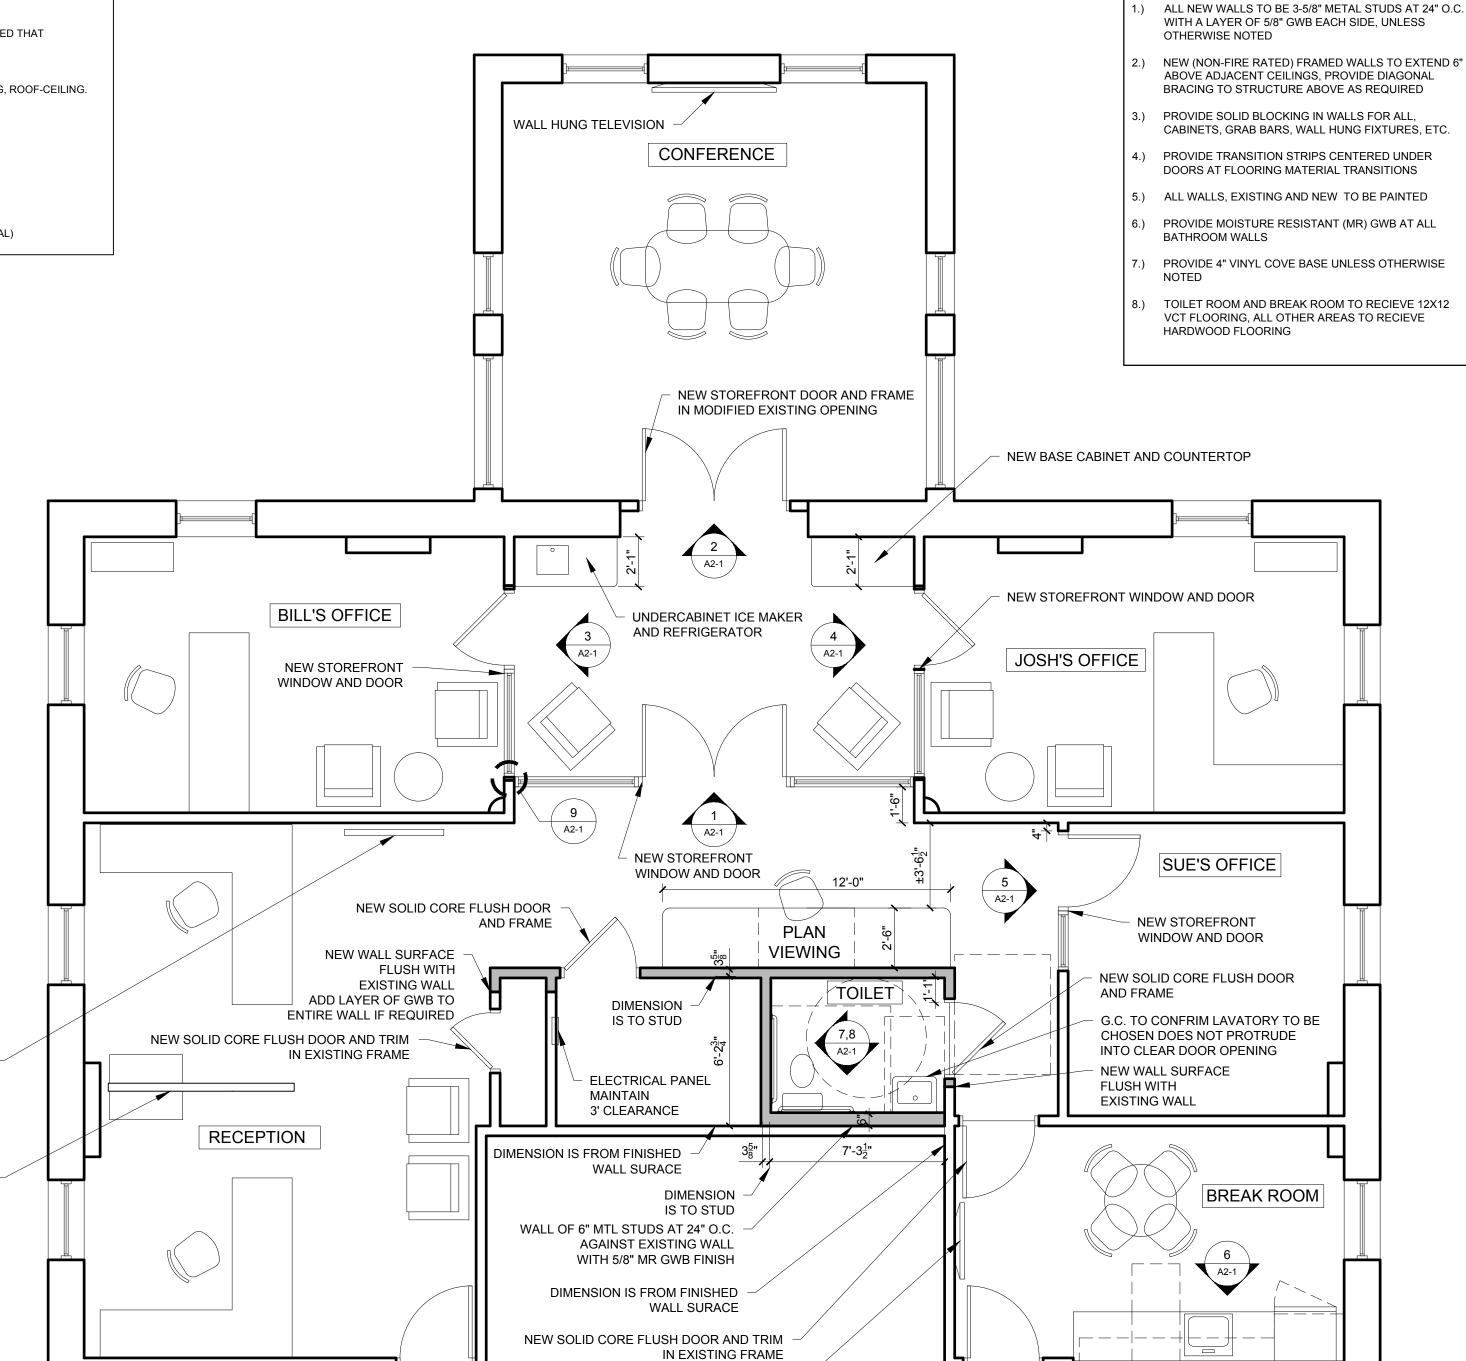

WALL HUNG TELEVISION

PLAN NOTES:

WALL LEGEND:

WALL TO BE REMOVED

**EXISTING WALL** 

NEW WALL

CONSULTANTS:

REVISIONS:

1 FLOOR PLAN

WALL HUNG 'PORTLAND BUILDERS' LOGO -

WITH RAISED LETTERS BACKLIT

5' HIGH PARTITION BY OFFICE FURNITURE

PROVIDER

1\_1

RYAN J.
SENATORE
No. 3322

© 2013 RYAN SENATORI ARCHITECTURE

DERS

FOR PORTLAND BUILDER INTER STREET, SUITE 304

RYAN SENATORE
ARCHITECTURE
67 GRAY ROAD
GORHAM, MAINE 04038

207-650-6414 senatorearchitecture.com