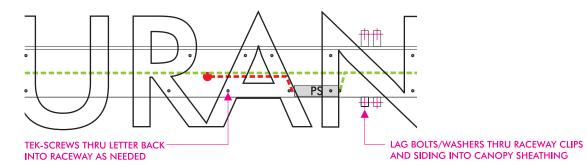

PHOTO COMPOSITE NO SCALE

**END VIEW** 

FABRICATED ALUMINUM LETTERS: 5" DEEP BLACK ALUMINUM RETURNS, 3/16" WHITE ACRYLIC FACES 1" BLACK TRIM-CAP, WHITE 'LED' ILLUMINATION, LETTERS MOUNTED ON RACEWAY [1981, 1982N, 1986N] POWER SUPPLIES IN RACEWAY, ALUMINUM RACEWAY PAINTED TO MATCH FACADE (TBD),

**ELECTRICAL TO SIGN LOCATION BY OWNER (LOCATION TBD)** 

ENTRY ID 3 OF 3—DETAIL—FABRICATION/RACEWAY/ATTACHMENTS

SCALE: 3/4"=1'-0"

Neokraft Signs Inc. 686 Main Street Lewiston, Maine 04240 Telephone: 207.782.9654 Facsimile: 207.782.0009 1.800.339.2258 http://www.neokraft.com