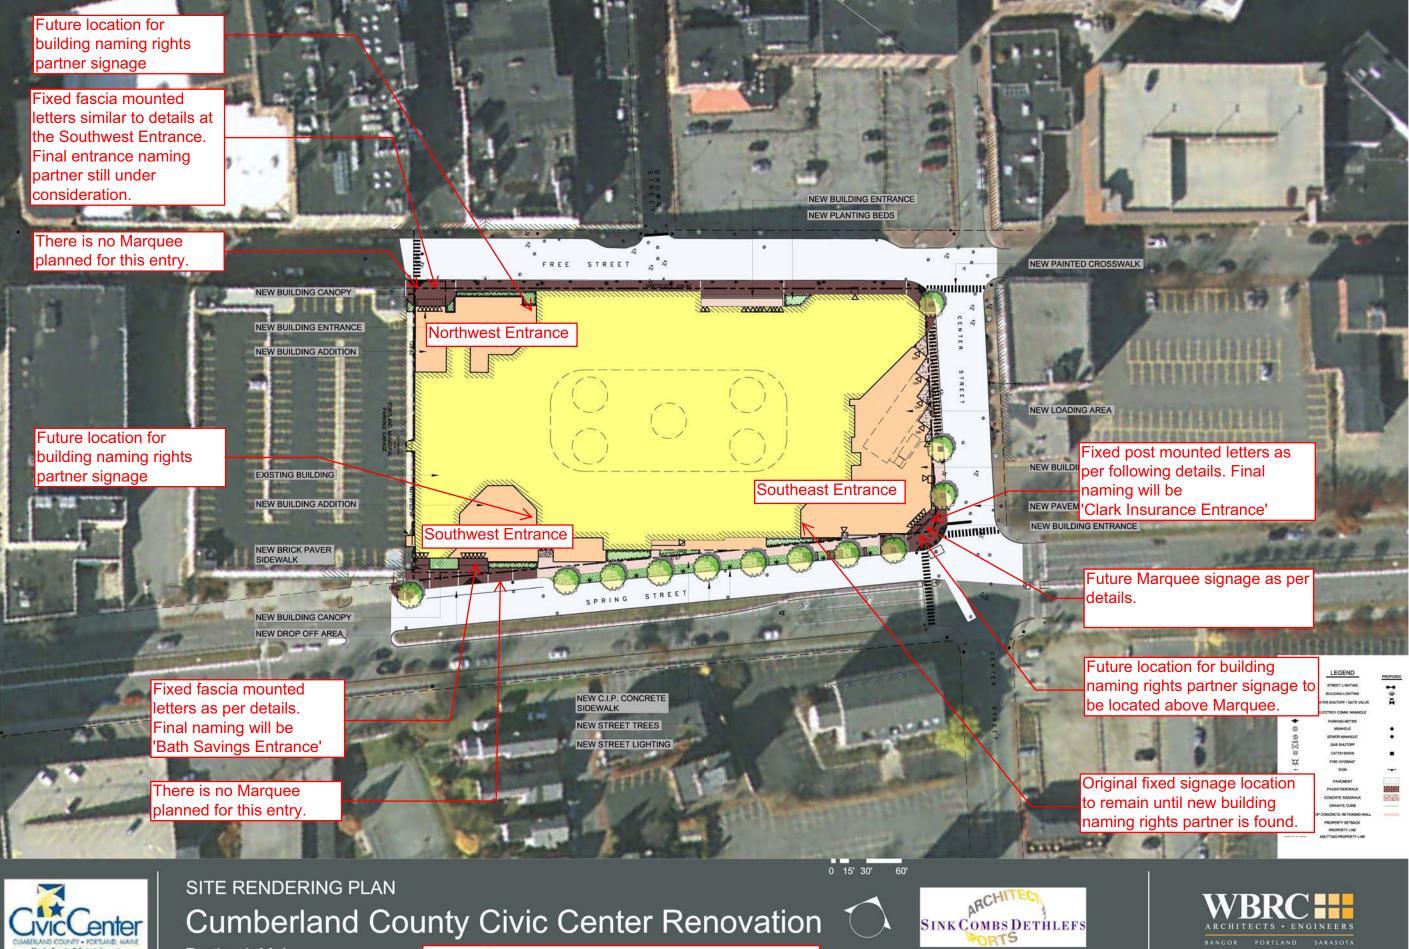

Portland, Maine MAY 10, 2012

Exterior Signage Master Plan

Rev. 02-27-14







ENTRY ID 1 OF 3—CORNER ELEVATION—INT. ILLUM. ENTRY ID LETTERS SUSPENDED

SCALE: 3/16"=1'-0"

(1) SET REQUIRED



Neokraft Signs Inc. 686 Main Street Lewiston, Maine 04240 Telephone: 207.782.9654 Facsimile: 207.782.0009 1.800.339.2258 http://www.neokraft.com

Custom Sign Fabrication

These plans are the exclusive property of Neokraft Signs, Inc. and are the result of the original work of its employees. They are submitted to Neokraft's client for the sole purpose of consideration of whether to purchase these plans or to purchase from Neokraft a sign manufactured according to these plans.

Distribution or exhibition of these plans to anyone other than employees of said client, or use of these plans to constru