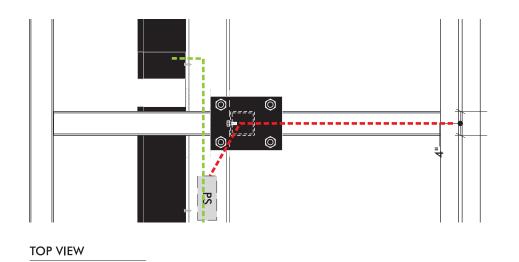

of whether to purchase these plans or to purchase from Neokraft a sign manufactured according to these plans.

Distribution or exhibition of these plans to anyone other than employees of said client, or use of these plans to construct a sign similar to the one embodied herein, is expressly forbidden. In the event that such exhibition or construction occurs, Neokraft expects to be reimbursed \$1500 in compensation for time and effort entailed in creating these plans.

# Cumberland County Civic Center ML020258

#### PERMIT Location: 1 Civic Center Square Portland, ME Drawing Set: Master Sign Plan Drawing No.: 2 of 9 Rep.: RM Drawn by: DS Date: 02.26.2014 02.27.2014 ML020258 Lead No.: 17890, 17799 Gen Ref.:



1/2" STEEL PLATES (8) TOTAL (4) WITH WELDED POST

PLATE DETAIL

SCALE: 1½"=1'-0"







ENTRY ID 1 OF 3—DETAIL—BRACKETS/RACEWAY

SCALE: 3/4"=1'-0"

END VIEW
SCALE: 3/4"=1'-0"



Neokraft Signs Inc. 686 Main Street Lewiston, Maine 04240 Telephone: 207.782.9654 Facsimile: 207.782.0009 1.800.339.2258 http://www.neokraft.com

Custom Sign Fabrication

These plans are the exclusive property of Neokraft Signs, Inc. and are the result of the original work of its employees. They are submitted to Neokraft's client for the sole purpose of consideration of whether to purchase these plans or to purchase from Neokraft a sign manufactured according to these plans.

Distribution or exhibition of these plans to anyone other than employees of said client, or use of these plans to construct a sign similar to the one embodied herein, is expressly forbidden. In the event that such exhibitio