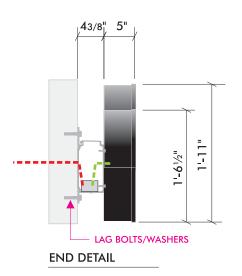

PLATE DETAIL

SCALE: 1½"=1'-0"

ENTRY ID 1 OF 3—DETAIL—BRACKETS/RACEWAY

SCALE: 3/4"=1'-0"

END VIEW
SCALE: 3/4"=1'-0"

Neokraft Signs Inc. 686 Main Street Lewiston, Maine 04240 Telephone: 207.782.9654 Facsimile: 207.782.0009 1.800.339.2258 http://www.neokraft.com