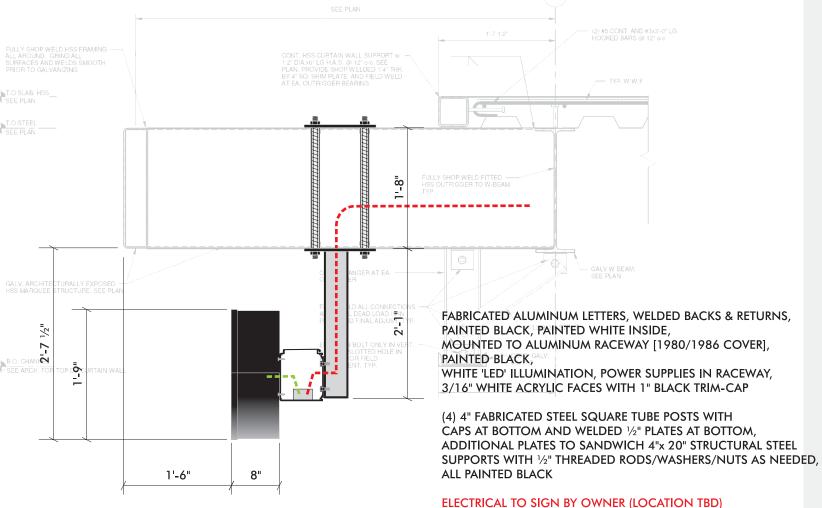

PHOTO COMPOSITE NO SCALE

**END VIEW** 

FABRICATED ALUMINUM LETTERS: 5" DEEP BLACK ALUMINUM RETURNS, 3/16" WHITE ACRYLIC FACES 1" BLACK TRIM-CAP, WHITE 'LED' ILLUMINATION, LETTERS MOUNTED ON RACEWAY [1981, 1982N, 1986N] POWER SUPPLIES IN RACEWAY, ALUMINUM RACEWAY PAINTED TO MATCH FACADE (TBD),

**ELECTRICAL TO SIGN LOCATION BY OWNER (LOCATION TBD)** 

ENTRY ID 3 OF 3—DETAIL—FABRICATION/RACEWAY/ATTACHMENTS

SCALE: 3/4"=1'-0"

Neokraft Signs Inc. 686 Main Street Lewiston, Maine 04240 Telephone: 207.782.9654 Facsimile: 207.782.0009 1.800.339.2258 http://www.neokraft.com