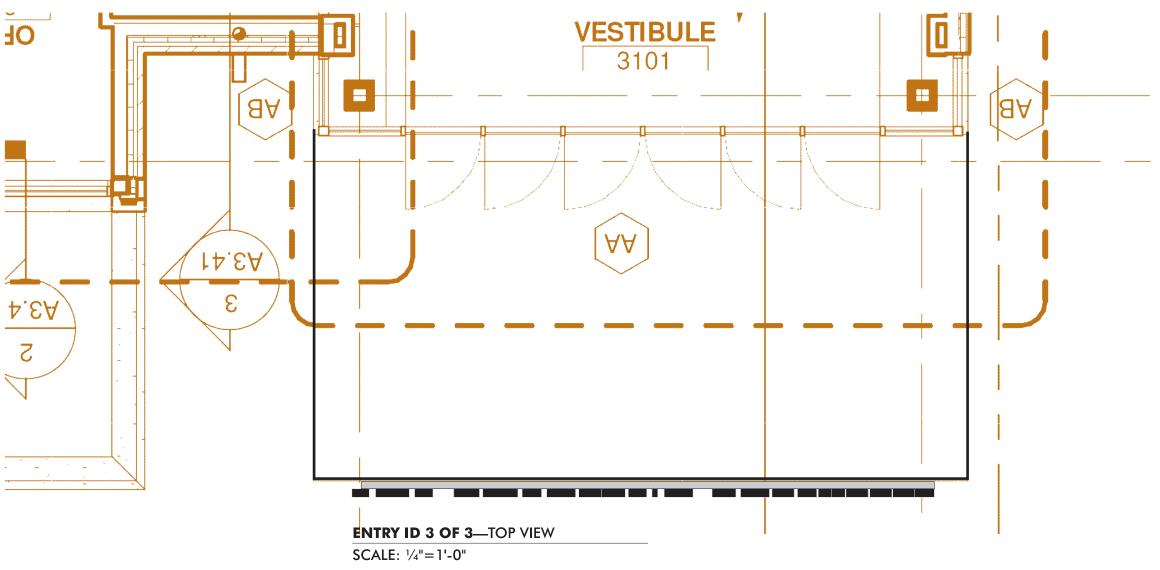

**ELECTRICAL TO SIGN LOCATION BY OWNER (LOCATION TBD)** 

ENTRY ID 3 OF 3—DETAIL—FABRICATION/RACEWAY/ATTACHMENTS

SCALE: 3/4"=1'-0"

Neokraft Signs Inc. 686 Main Street Lewiston, Maine 04240 Telephone: 207.782.9654 Facsimile: 207.782.0009 1.800.339.2258 http://www.neokraft.com