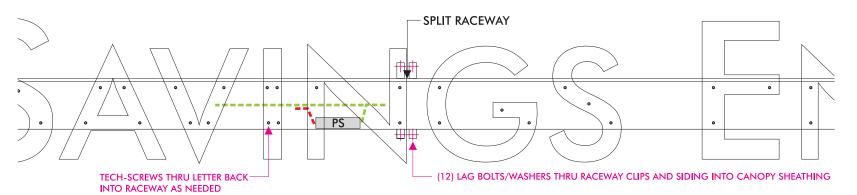

PHOTO COMPOSITE NO SCALE

**END VIEW** 

FABRICATED ALUMINUM LETTERS: 5" DEEP BLACK ALUMINUM RETURNS, 3/16" WHITE ACRYLIC FACES 1" BLACK TRIM-CAP, WHITE 'LED' ILLUMINATION, LETTERS MOUNTED ON RACEWAY [1981, 1982N, 1986N] POWER SUPPLIES IN RACEWAY, ALUMINUM RACEWAY PAINTED TO MATCH FACADE (TBD),

**ELECTRICAL TO SIGN LOCATION BY OWNER (LOCATION TBD)** 

ENTRY ID 3 OF 3—DETAIL—FABRICATION/RACEWAY/ATTACHMENTS

SCALE: 3/4"=1'-0"

Neokraft Signs Inc. 686 Main Street Lewiston, Maine 04240 Telephone: 207.782.9654 Facsimile: 207.782.0009 1.800.339.2258 http://www.neokraft.com