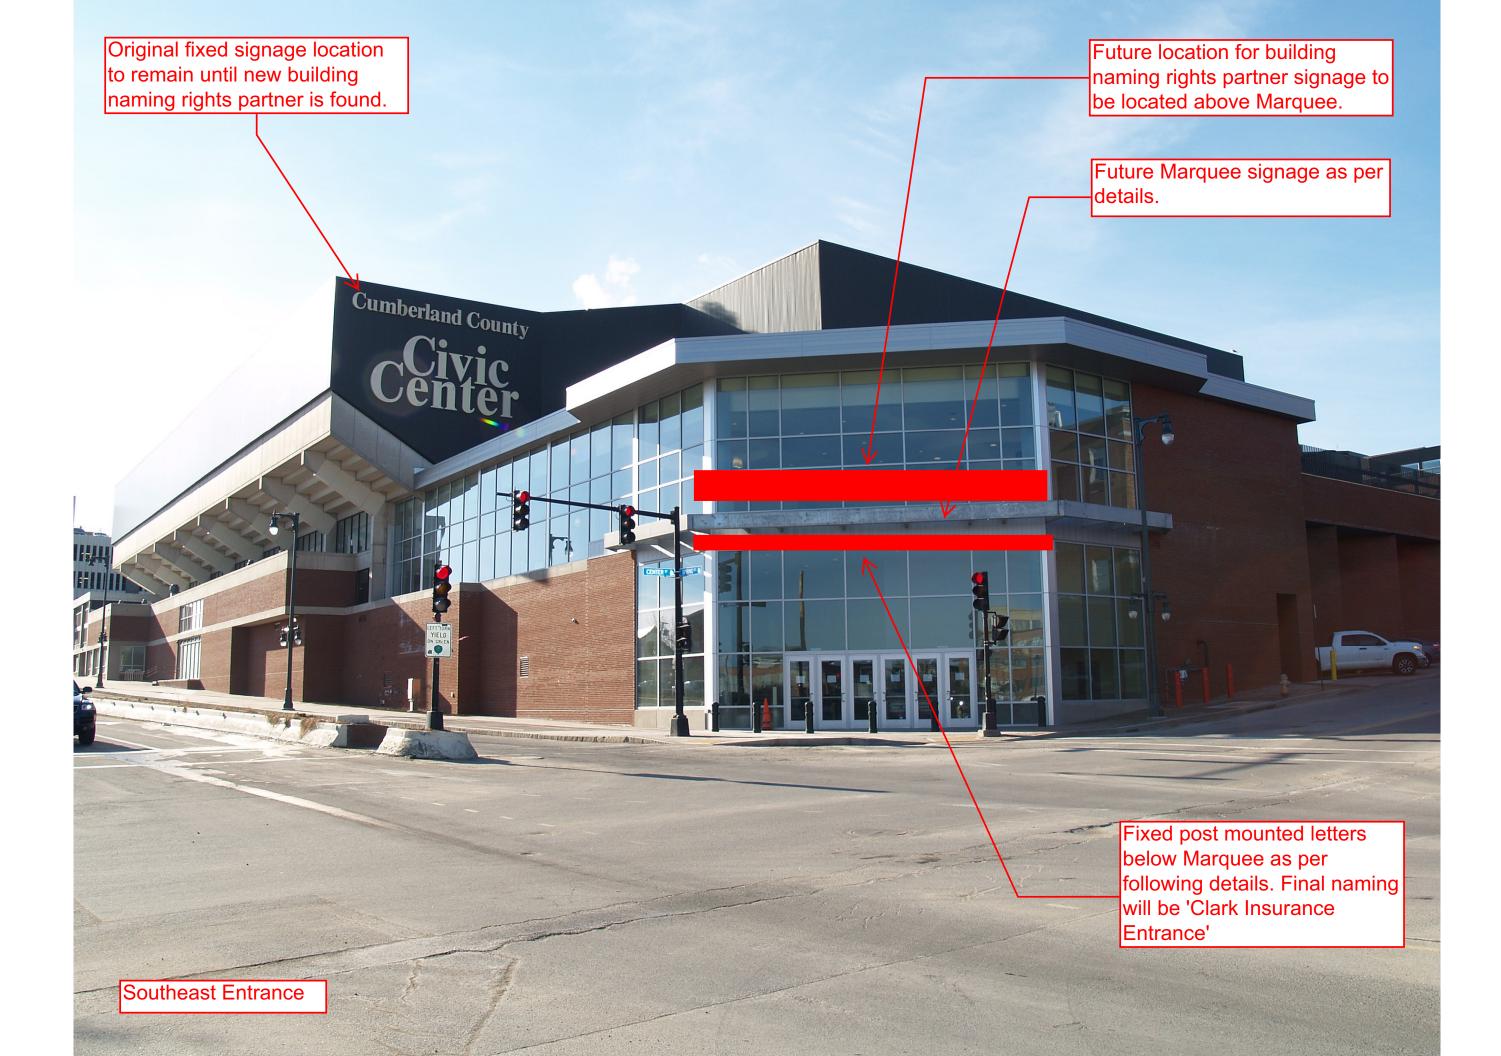

Portland, Maine MAY 10, 2012

Exterior Signage Master Plan

Rev. 02-27-14







ENTRY ID 1 OF 3—CORNER ELEVATION—INT. ILLUM. ENTRY ID LETTERS SUSPENDED

SCALE: 3/16"=1'-0"

(1) SET REQUIRED



Neokraft Signs Inc. 686 Main Street Lewiston, Maine 04240 Telephone: 207.782.9654 Facsimile: 207.782.0009 1.800.339.2258 http://www.neokraft.com

Custom Sign Fabrication

These plans are the exclusive property of Neokraft Signs, Inc. and are the result of the original work of its employees. They are submitted to Neokraft's client for the sole purpose of consideration of whether to purchase these plans or to purchase from Neokraft a sign manufactured according to these plans.

Distribution or exhibition of these plans to anyone other than employees of said client, or use of these plans to construct a sign similar to the one embodied herein, is expressly forbidden. In the even