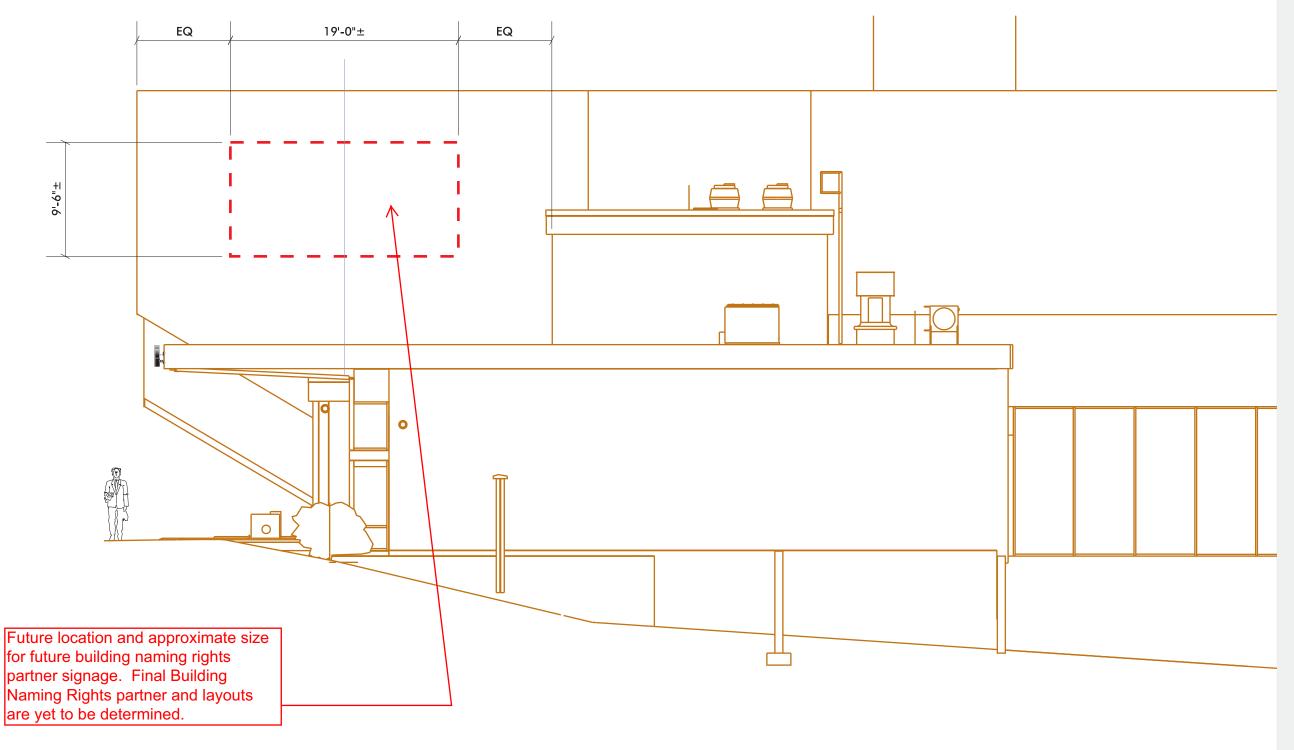

#### PERMIT Location: 1 Civic Center Square Portland, ME Drawing Set: Master Sign Plan Drawing No.: 5 of 9 Drawn by: DS Rep.: RM 02.26.2014 Date: 02.27.2014 Lead No.: ML020258 Gen Ref.: 17890, 17799

WEST ELEVATION AT SPRING STREET—NAMING RIGHTS WALL ID

SCALE: 1/8"=1'-0" NAME RIGHTS ID (3) OF (3)

Neokraft Signs Inc. 686 Main Street Lewiston, Maine 04240 Telephone: 207.782.9654 Facsimile: 207.782.0009 1.800.339.2258 http://www.neokraft.com

Custom Sign Fabrication