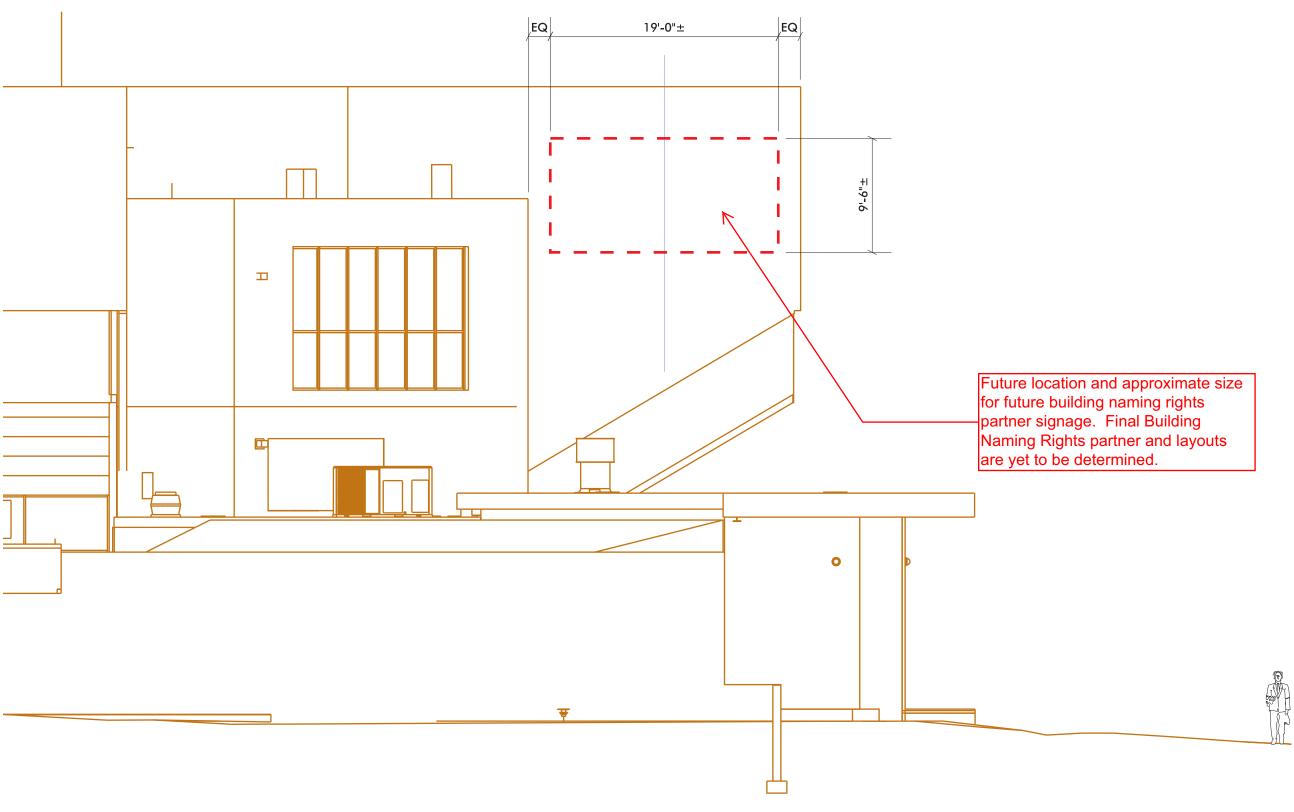

#### PERMIT Location: 1 Civic Center Square Portland, ME Drawing Set: Master Sign Plan Drawing No.: 7 of 9 Drawn by: DS Rep.: RM Date: 02.26.2014 02.27.2014 Lead No.: ML020258 Gen Ref.: 17890, 17799

WEST ELEVATION AT FREE STREET—NAMING RIGHTS WALL ID

SCALE: 1/8"=1'-0" NAME RIGHTS ID (2) OF (3)

Neokraft Signs Inc. 686 Main Street Lewiston, Maine 04240 Telephone: 207.782.9654 Facsimile: 207.782.0009 1.800.339.2258 http://www.neokraft.com

Custom Sign Fabrication