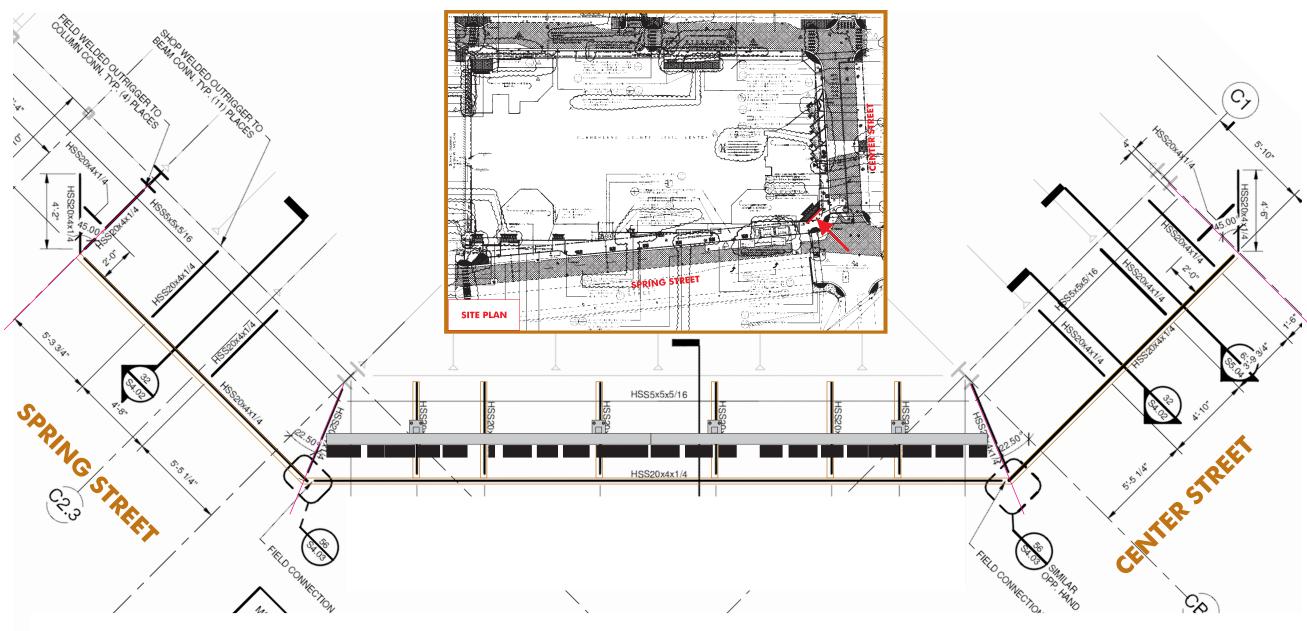

PHOTO COMPOSITE NO SCALE

**END VIEW** 

FABRICATED ALUMINUM LETTERS: 5" DEEP BLACK ALUMINUM RETURNS, 3/16" WHITE ACRYLIC FACES 1" BLACK TRIM-CAP, WHITE 'LED' ILLUMINATION, LETTERS MOUNTED ON RACEWAY [1981, 1982N, 1986N] POWER SUPPLIES IN RACEWAY, ALUMINUM RACEWAY PAINTED TO MATCH FACADE (TBD),

**ELECTRICAL TO SIGN LOCATION BY OWNER (LOCATION TBD)** 

ENTRY ID 3 OF 3—DETAIL—FABRICATION/RACEWAY/ATTACHMENTS

SCALE: 3/4"=1'-0"

Neokraft Signs Inc. 686 Main Street Lewiston, Maine 04240 Telephone: 207.782.9654 Facsimile: 207.782.0009 1.800.339.2258 http://www.neokraft.com