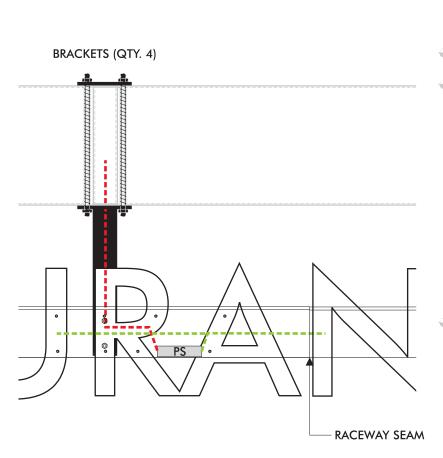

PLATE DETAIL

SCALE: 1½"=1'-0"

ENTRY ID 1 OF 3—DETAIL—BRACKETS/RACEWAY

SCALE: 3/4"=1'-0"

END VIEW
SCALE: 3/4"=1'-0"

Neokraft Signs Inc. 686 Main Street Lewiston, Maine 04240 Telephone: 207.782.9654 Facsimile: 207.782.0009 1.800.339.2258 http://www.neokraft.com