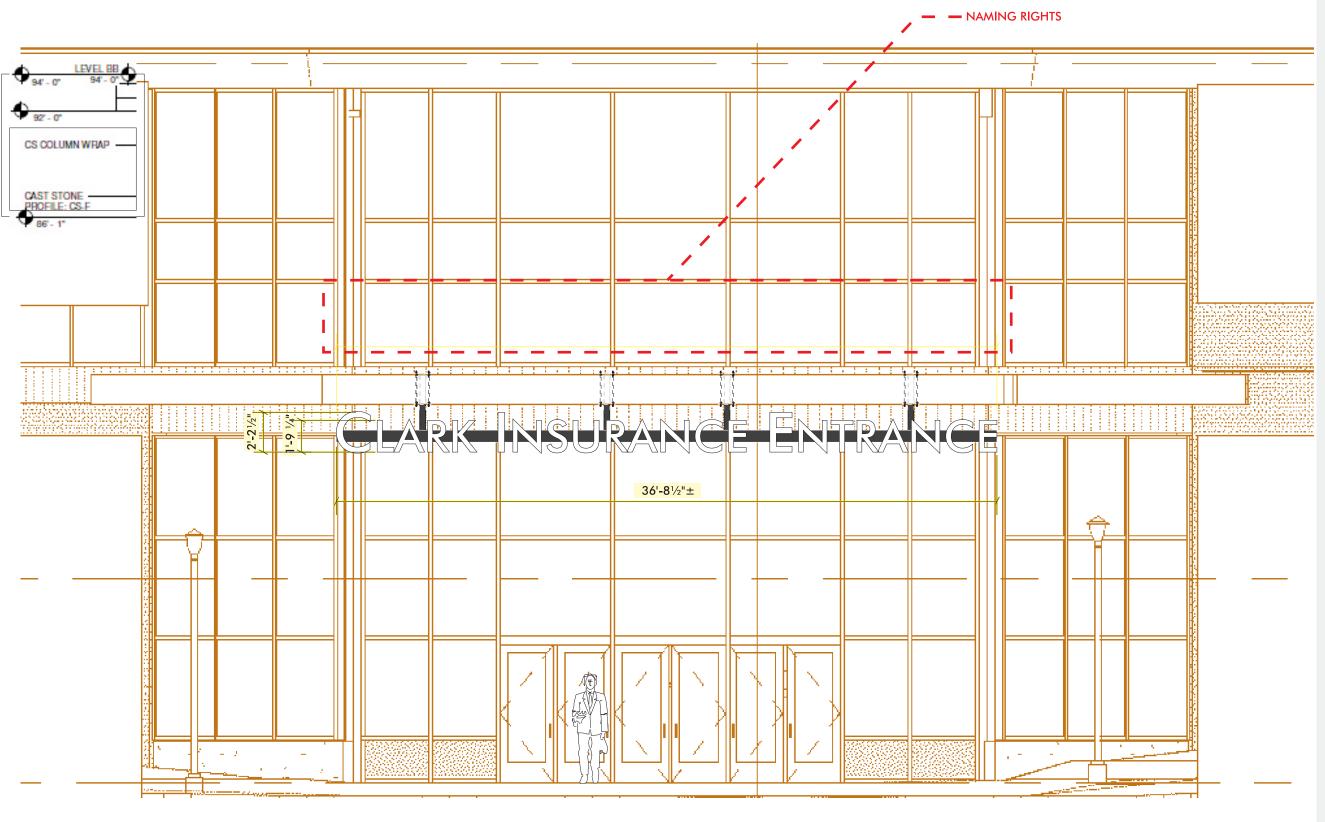

Portland, Maine MAY 10, 2012

Exterior Signage Master Plan

Rev. 02-27-14







ENTRY ID 1 OF 3—CORNER ELEVATION—INT. ILLUM. ENTRY ID LETTERS SUSPENDED

SCALE: 3/16"=1'-0"

(1) SET REQUIRED



Neokraft Signs Inc. 686 Main Street Lewiston, Maine 04240 Telephone: 207.782.9654 Facsimile: 207.782.0009 1.800.339.2258 http://www.neokraft.com

Custom Sign Fabrication

These plans are the exclusive property of Neokraft Signs, Inc. and are the result of the original work of its employees. They are submitted to Neokraft's client for the sole purpose of consideration of whether to purchase these plans or to purchase from Neokraft a sign manufactured according to these plans.

Distribution or exhibition of these plans to anyone other than employees of said client, or use of these plans to construct a sign similar to the one embodied herein, is expressly forbidden. In the event