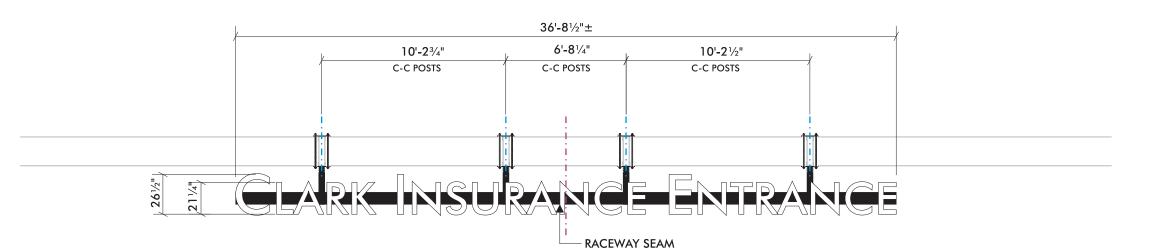

SCALE: 1/4"=1'-0"

(1) SET REQUIRED

NO SCALE

FABRICATED ALUMINUM LETTERS - 5" DEEP BLACK ALUMINUM RETURNS, 3/16" WHITE ACRYLIC FACES WITH 1" BLACK TRIM-CAP, WHITE 'LED' ILLUMINATION, LETTERS MOUNTED ON RACEWAY #1981, 1982N, 1986N, POWER SUPPLIES IN RACEWAY, ALUMINUM RACEWAY PAINTED TO MATCH FACADE (TBD),

**ELECTRICAL TO SIGN BY OWNER (LOCATION TBD)** 

## ENTRY ID 2 OF 3—DETAIL—FABRICATION/RACEWAY/ATTACHMENTS

Neokraft Signs Inc. 686 Main Street Lewiston, Maine 04240 Telephone: 207.782.9654 Facsimile: 207.782.0009 1.800.339.2258 http://www.neokraft.com