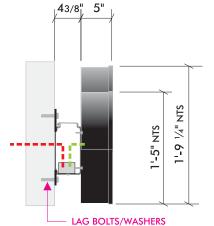

PHOTO COMPOSITE NO SCALE

**END VIEW** 

FABRICATED ALUMINUM LETTERS: 5" DEEP BLACK ALUMINUM RETURNS, 3/16" WHITE ACRYLIC FACES 1" BLACK TRIM-CAP, WHITE 'LED' ILLUMINATION, LETTERS MOUNTED ON RACEWAY [1981, 1982N, 1986N] POWER SUPPLIES IN RACEWAY, ALUMINUM RACEWAY PAINTED TO MATCH FACADE (TBD),

**ELECTRICAL TO SIGN LOCATION BY OWNER (LOCATION TBD)** 

ENTRY ID 3 OF 3—DETAIL—FABRICATION/RACEWAY/ATTACHMENTS

SCALE: 3/4"=1'-0"

Neokraft Signs Inc. 686 Main Street Lewiston, Maine 04240 Telephone: 207.782.9654 Facsimile: 207.782.0009 1.800.339.2258 http://www.neokraft.com