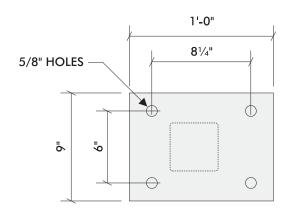

PLATE DETAIL

SCALE: 1½"=1'-0"

ENTRY ID 1 OF 3—DETAIL—BRACKETS/RACEWAY

SCALE: 3/4"=1'-0"

END VIEW
SCALE: 3/4"=1'-0"

Neokraft Signs Inc. 686 Main Street Lewiston, Maine 04240 Telephone: 207.782.9654 Facsimile: 207.782.0009 1.800.339.2258 http://www.neokraft.com