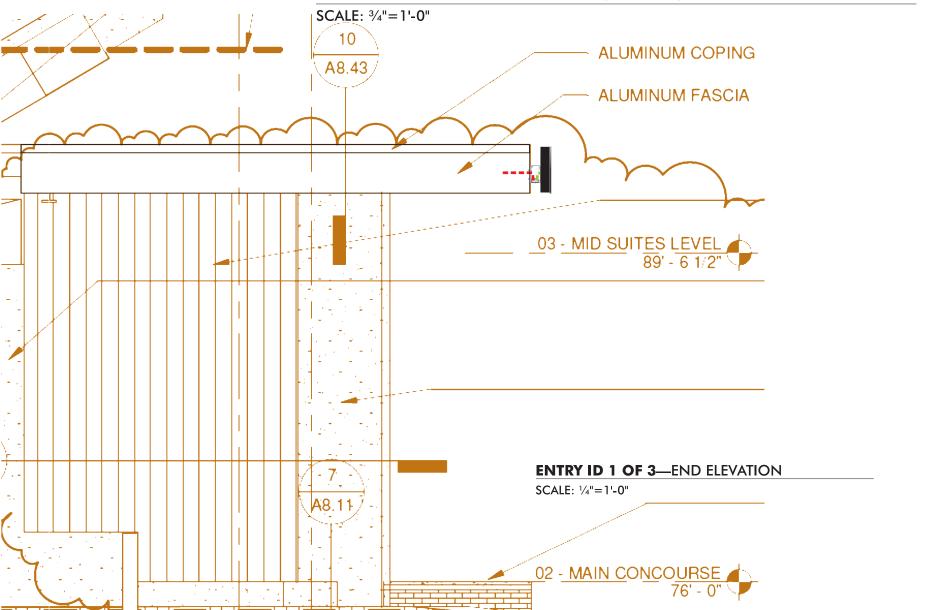

PLATE DETAIL

SCALE: 1½"=1'-0"

ENTRY ID 1 OF 3—DETAIL—BRACKETS/RACEWAY

SCALE: 3/4"=1'-0"

END VIEW
SCALE: 3/4"=1'-0"

Neokraft Signs Inc. 686 Main Street Lewiston, Maine 04240 Telephone: 207.782.9654 Facsimile: 207.782.0009 1.800.339.2258 http://www.neokraft.com