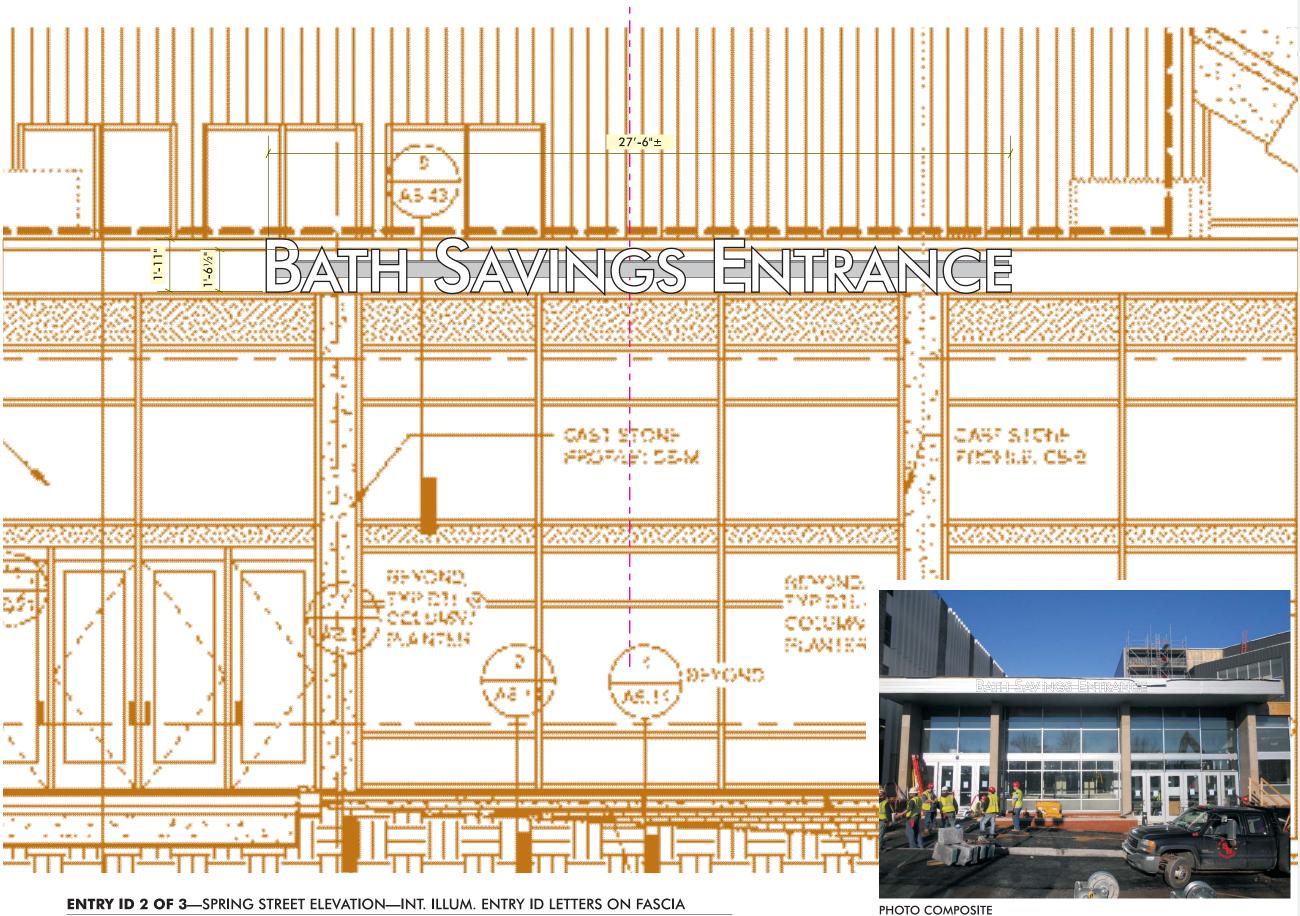

## ENTRY ID 2 OF 3—DETAIL—FABRICATION/RACEWAY/ATTACHMENTS

Neokraft Signs Inc. 686 Main Street Lewiston, Maine 04240 Telephone: 207.782.9654 Facsimile: 207.782.0009 1.800.339.2258 http://www.neokraft.com