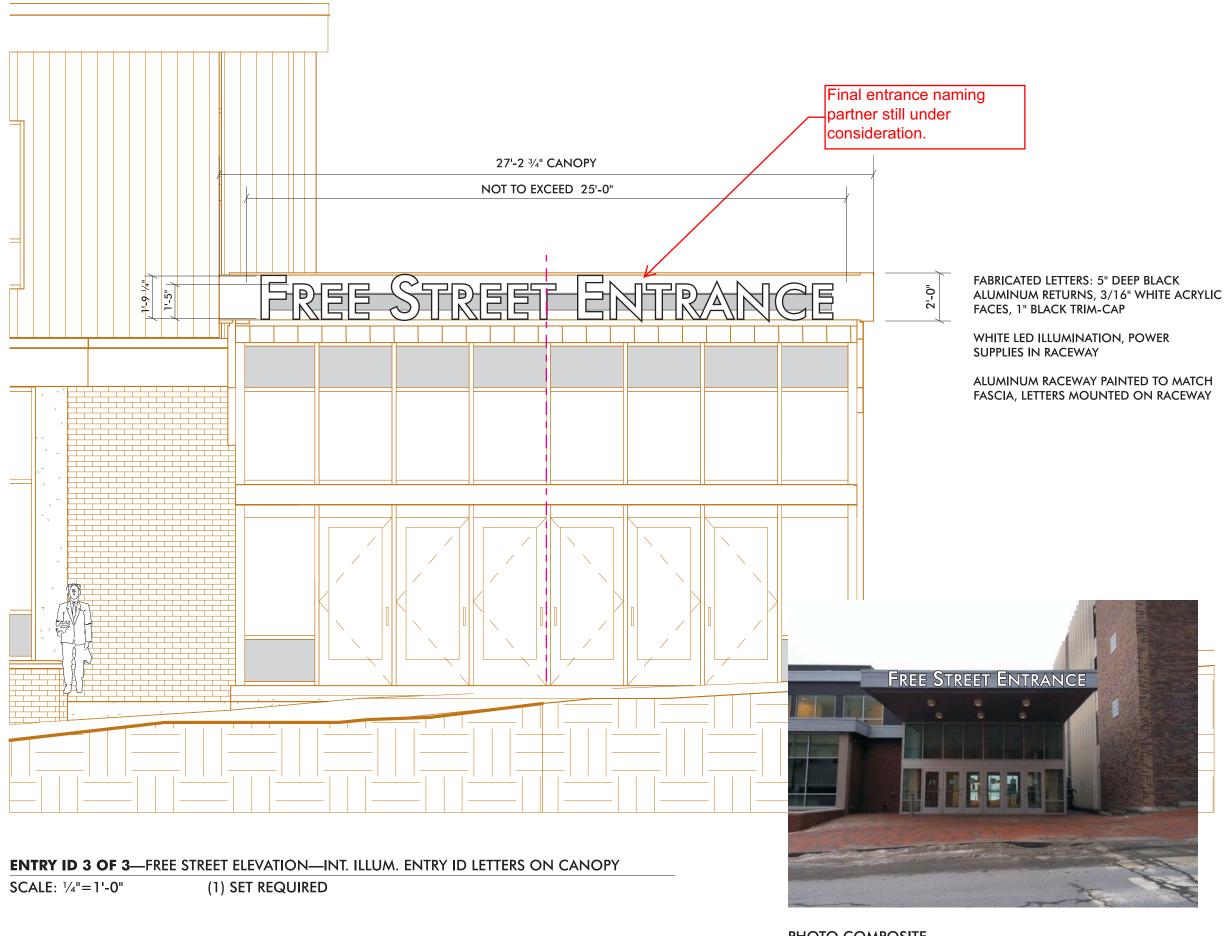

e submitted to Neokraft's client for the sole purpose of consideration of whether to purchase these plans or to purchase from Neokraft a sign manufactured according to these plans.

Distribution or exhibition of these plans to anyone other than employees of said client, or use of these plans to construct a sign similar to the one embodied herein, is expressly forbidden. In the event that such exhibition or construction occurs, Neokraft expects to be reimbursed \$1500 in compensation for time and effort entailed in creating these plans.

## Cumberland County Civic Center ML020258

#### PERMIT Location: 1 Civic Center Square Portland, ME Drawing Set: Master Sign Plan Drawing No.: 3 of 9 Drawn by: DS Rep.: RM 02.26.2014 Date: 02.27.2014 Revised: Lead No.: ML020258 Gen Ref.: 17890, 17799









Neokraft Signs Inc. 686 Main Street Lewiston, Maine 04240 Telephone: 207.782.9654 Facsimile: 207.782.0009 1.800.339.2258 http://www.neokraft.com

Custom Sign Fabrication

These plans are the exclusive property of Neokraft Signs, Inc. and are the result of the original work of its employees. They are submitted to Neokraft's client for the sole purpose of consideration of whether to purchase these plans or to purchase from Neokraft a sign manufactured according to these plans.

Distribution or exhibition of these plans to anyone other than employees of said client, or use of these plans to construct a sign similar to the one embodied herein, is expressly forbidden. In the event that such exhibition or construction occurs, Neokraft expects to be reimbursed \$1500 in compensation for time