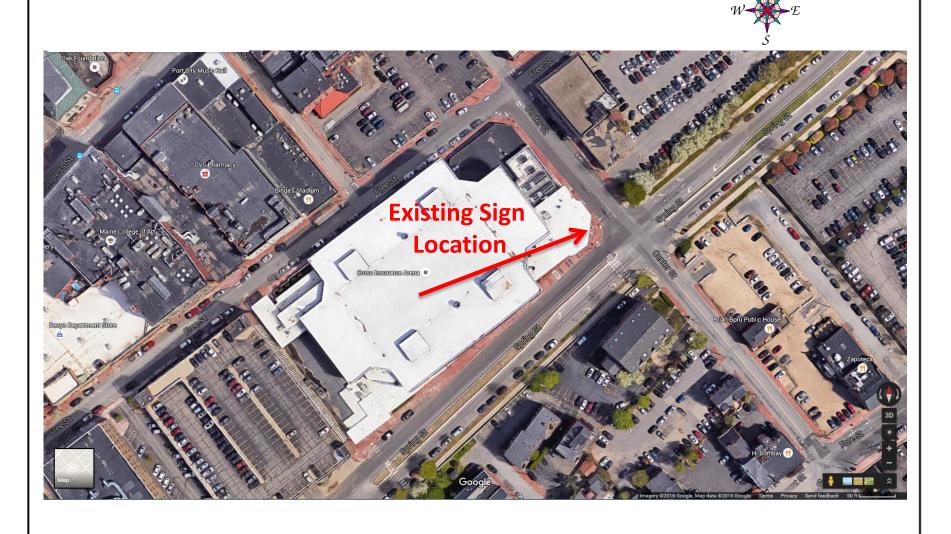

| DUDD                  | CLIENT              | DRAWING NAME                     | DATE     |      |                  | THIS DESIGN IS THE EXCLUSIVE PROPERTY OF                                    |
|-----------------------|---------------------|----------------------------------|----------|------|------------------|-----------------------------------------------------------------------------|
| BURR                  | Spectra by Comcast  |                                  |          | DATE | REVISION HISTORY | BURR SIGNS, ALL PRODUCTION AND                                              |
| SIGNS                 |                     | SALES PERSON                     | DESIGNER |      |                  | REPRODUCTION RIGHTS ARE RESERVED BY US.                                     |
|                       | ADDRESS             |                                  |          |      |                  | THIS PRINT HAS BEEN DESIGNED FOR YOUR                                       |
| 40A Manson Libby Road |                     | CLIENT SIGNATURE & APPROVAL DATE |          |      |                  | PERSONAL USE. IT MAY NOT BE SUBMITTED,<br>USED OR EXHIBITED OUTSIDE OF YOUR |
| Scarborough, ME 04074 | One Civic Center Sq |                                  |          |      |                  | COMPANY OR ORGANIZATION WITHOUT THE<br>EXPRESSED WRITTEN PERMISSION OF      |
| Phone: 207-396-6111   | Portland ME 04101   |                                  | , ,      |      |                  | BURR SIGNS.                                                                 |
| East 207-306-6435     | 9                   |                                  |          |      |                  | Copyright                                                                   |