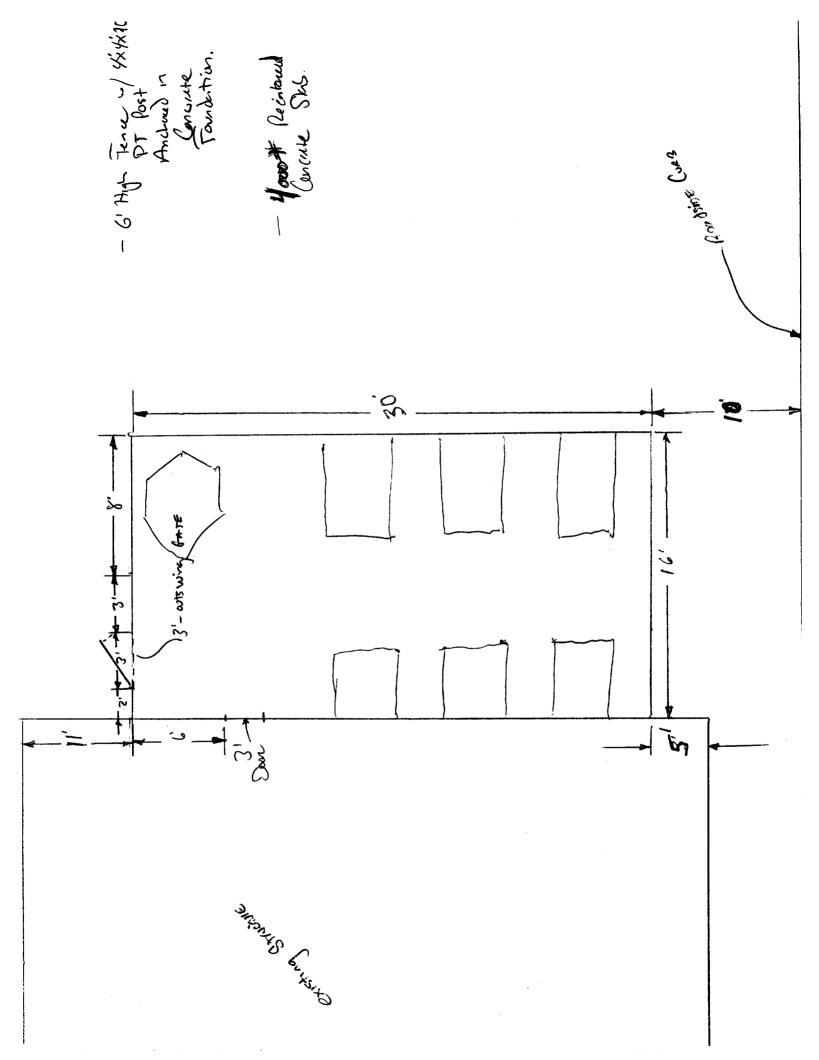

## To Whom It May Concern:

The proposed construction is a 16'x 30', 4000 pound reinforced concrete slab off of the side of our building on a privately owned dirt parking lot. The slab will be enclosed by a 6' tall heavy duty wood fence made from pressure treated deck boards. The support poles will be set directly into the concrete and the fencing will have a locking, out-swinging gate. Fredericks Contracting will be building the fence and contracting any earth work and concrete that needs to be poured.