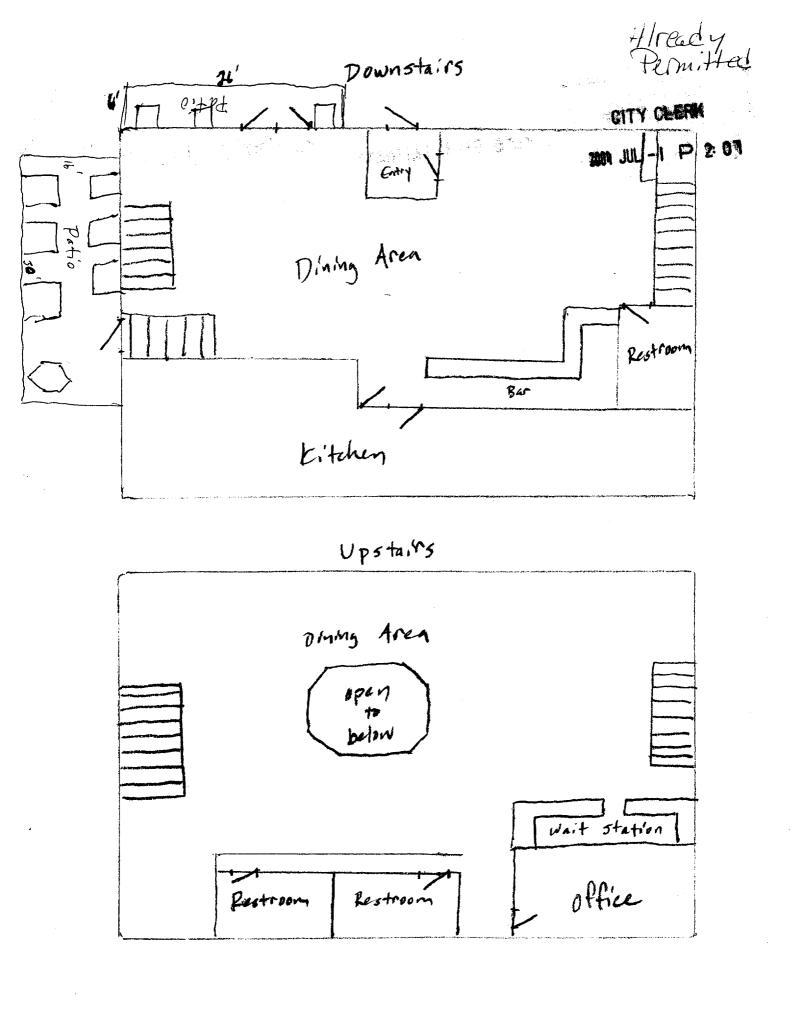

| Location/Address of Construction: /o                                                                                                                                                            | Cotton St.                                                            |                                                    |
|-------------------------------------------------------------------------------------------------------------------------------------------------------------------------------------------------|-----------------------------------------------------------------------|----------------------------------------------------|
| Total Square Footage of Proposed Struct                                                                                                                                                         |                                                                       |                                                    |
| Tax Assessor's Chart, Block & Lot Number  Chart# Block# Lot#                                                                                                                                    | Owner: Mark Jordan-building<br>Lance Meader-busines                   | 7 Telephone#:<br>774-6044 Restaum<br>831-8539 cell |
| Lessee/Buyer's Name (If Applicable)                                                                                                                                                             | Owner's/Purchaser/Lessee Address:                                     | Cost Of Work: Fee:                                 |
| If the location is currently vacant, what we Approximately how long has it been vacant proposed use: ovtloor patio.  Project description: outside seating  How many chairs How many table.      | ant:                                                                  |                                                    |
| Contractor's Name, Address & Telephone Applicants Name, Address & Telephone: Who should we contact when the permit Telephone: <u>§31-8539</u> • 774-6 If you would like the permit mailed, what | Rivatries - Lance Mender 137<br>is ready: <u>Lance Meader</u><br>1044 | Poplar Ridge Dr., Falmer                           |
| IF THE REQUIRED INFORMATION IS NOT IN  AT THE DISCRETION OF THE BUILDING/PLAN  ORI  hereby certify that I am the Owner of record of the n                                                       | DENIED.                                                               |                                                    |