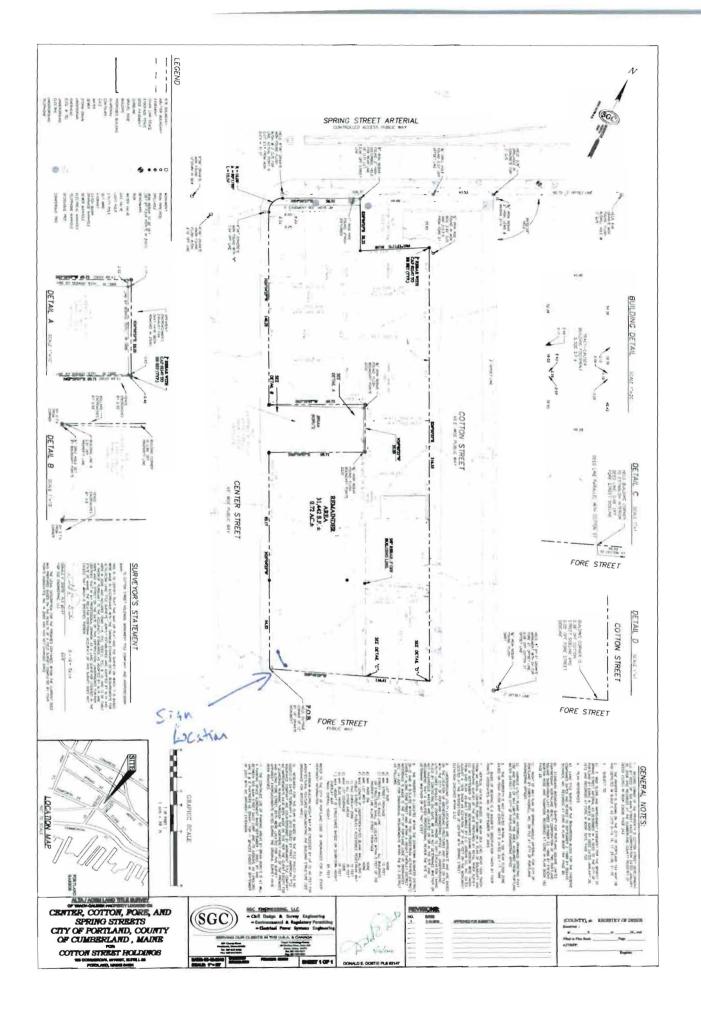

## Zoning

- 1. This permit is being approved on the basis of plans submitted. Any deviations shall require a separate approval before starting that work.
- 2. This permit is being issued with the condition that the sign be located a minimum of 5' from any property line and that under section 14-434 Corner Clearance, it cannot be located within a triangle formed by a line intersecting the street lines of the intersecting streets at points 25 from the corner. This is in order to not block the site line for traffic.

## **Cotton Street Holdings LLC**

Proposed Sign

# Old Port Parking

Monthly Parking Available
Civic Center/Night/Weekend Parking

Cotton Street Holdings LLC (207) 370-5055

85, \*

Sign will be constructed of Medium Density Overlay Plywood

Installation: Sign will be lag bolted on the corners into pressure treated 8" posts secured in concrete