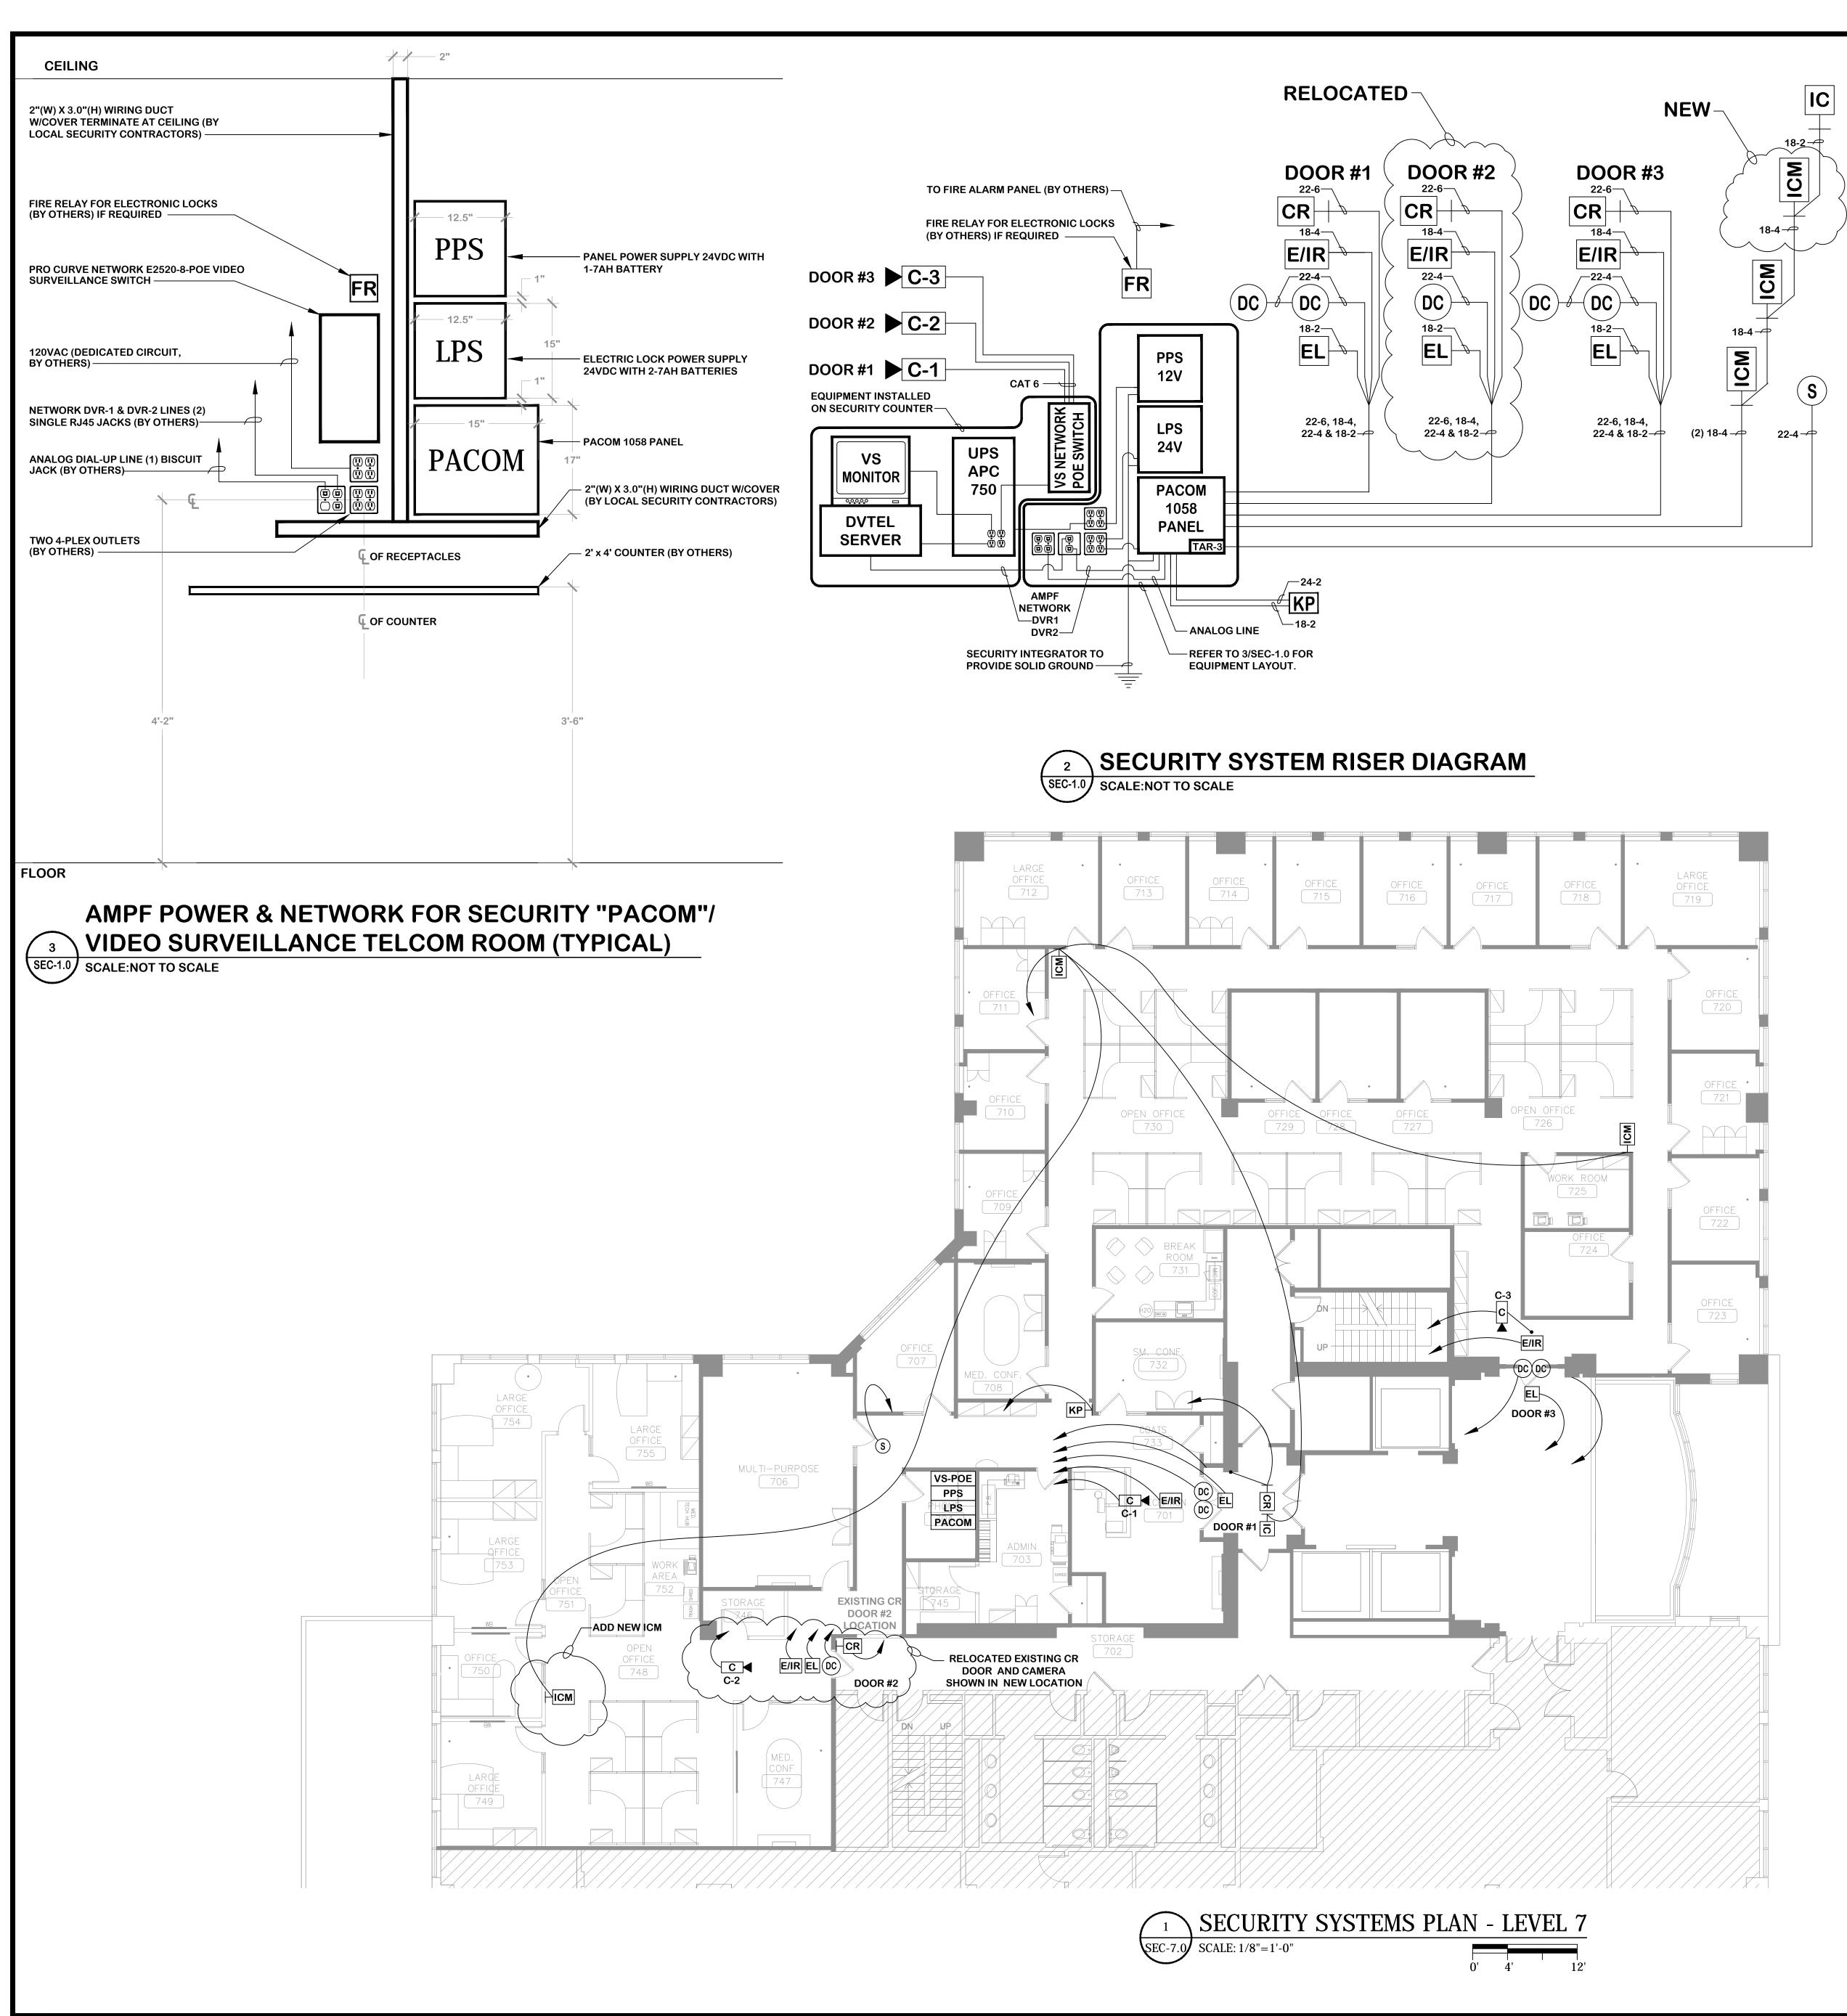

## **GENERAL NOTES:**

- **ELECTRICAL CONTRACTOR TO PROVIDE** BOXES, CONDUIT AND PULL STRINGS FOR THE SECURITY DEVICES. CONDUIT WITH A PULL STRING IS TO BE ROUTED FROM THE BACK BOX **UP TO THE ACCESSIBLE CEILING SPACE.** REFER TO THE BACKBOX COLUMN OF THE SYMBOL SCHEDULE FOR BOX REQUIREMENTS AND MOUNTING HEIGHTS.
- SOLID GROUND WIRE.
- . ALL ELECTRICAL LOCKS BY OTHERS.
- ALL SECURITY CABLING ABOVE CEILING SHALL BE SELF SUPPORTED BY ATTACHING HANGERS FROM UNDERSIDE OF DECK OR CEILING JOIST. SECURITY CABLE SHALL NOT MIX WITH DATA/PHONE CABLING.

ALL SECURITY EQUIPMENT PANELS REQUIRE A

| CABLE LEGEND            |          |  |
|-------------------------|----------|--|
| DVTEL IP CAMERA         | CAT6     |  |
| HID CARD READER         | 22/6     |  |
| DMP KEYPAD              | 22/4     |  |
| EGRESS/IR               | 18/4     |  |
| DOOR CONTACT            | 22/4     |  |
| ELECTRIC LOCK           | 18/2     |  |
| 360° MOTION             | 22/4     |  |
| GLASS BREAK             | 22/4     |  |
| INTERCOM (CALL STATION) | 18/2     |  |
| INTERCOM MASTER         | 2 - 18/4 |  |
| SOUNDER                 | 22/4     |  |
| DOOR RELEASE            | 22/4     |  |

LEVEL 7 SECURITY PLAN