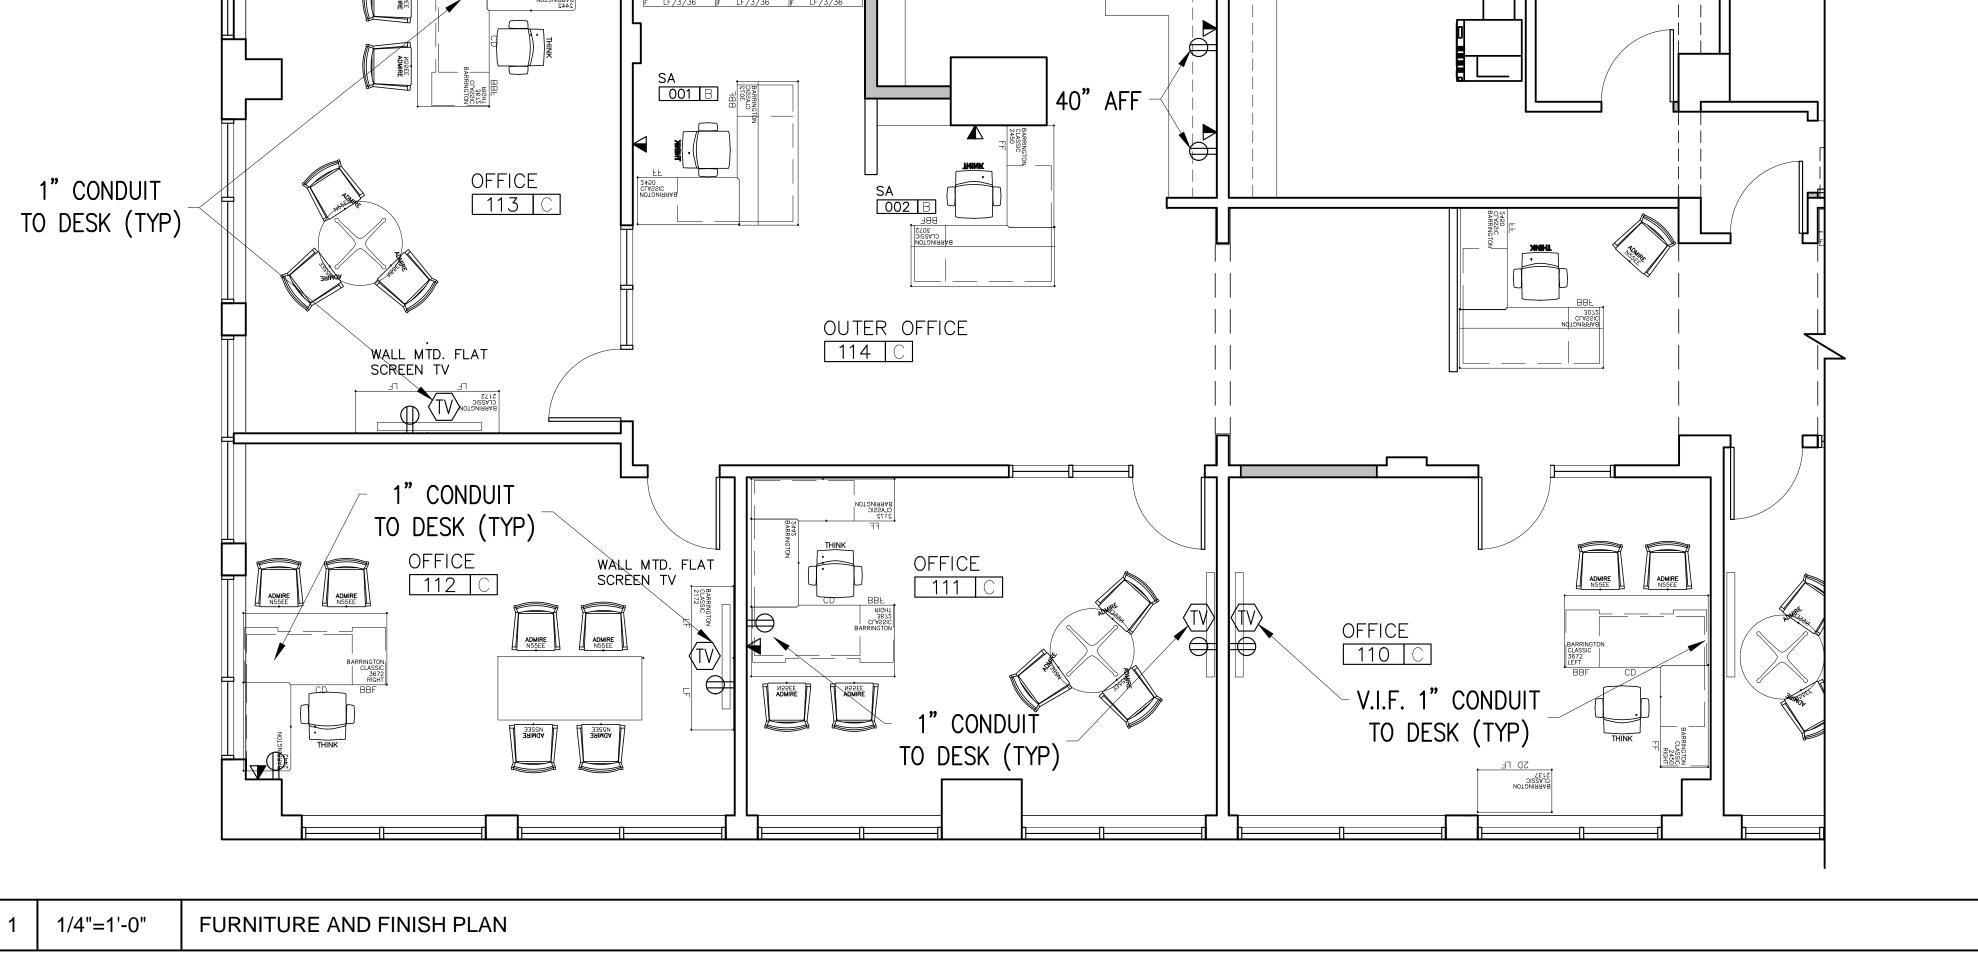

## POWER/DATA SYMBOLS LEGEND DOUBLE DUPLEX ELECTRICAL RECEPTACLE DATA OUTLET TV OUTLET WITH VGA CABLING POWER AND CABLE MOUNT 60" AFF. VERIFY IN FIELD.

## NOTE:

- 1. THE PROPOSED ELECTRICAL LAYOUT IS INTENDED TO SHOW THE TENANT REQUIRED POWER LOCATIONS. THIS DOES NOT OMIT THE POWER REQUIRED TO MEET THE STANDARDS OF THE ELECTRICAL CODE.
- 2. ALL DATA RUNS TO RETURN TO SERVER ROOM
- 3. REPLACE ALL RECEPTACLES AND COVER PLATES, COLOR TO MATCH EXISTING OFFICES.

2 NTS KEY & NOTES

E1.1