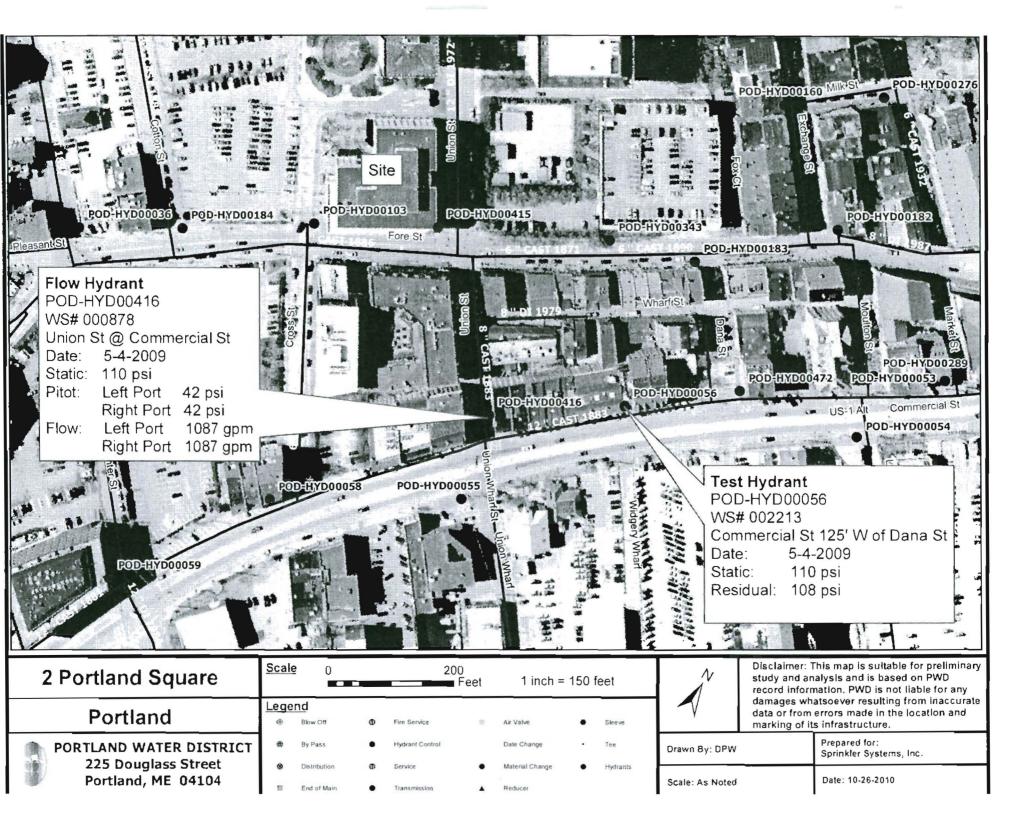

been installed. Currently the existing concealed pendents are 165 degree, 5.6k heads which will be re-used. The new sprinkler heads will match the existing. This new area that is being created will be office spaces, which will be rated at a Light Hazard occupancy.

Basically, we are going to demo the arm-overs currently in the space and replace them with new arm-overs fitting the new ceiling layout, along with adding new sprinklers to meet the new partition layouts. The existing piping layout will remain intact. The only changes being made are sprinkler head locations, which will require installing armovers and installing new saddles where new heads need to be installed. Please feel free to contact me with any questions. Thank you.

Sincerely,

Scott E. Garland, SET, RMS System Designer



| RO. BOX<br>LOWISTON, ME<br>TO: CUSH OF PO<br>INSPECTION<br>PORTANN. 1<br>WE ARE SENDING YOU:<br>Attac | 1205<br>MARS-1205<br>MARS-1205<br>MARS-1205<br>MARS-1205<br>MARS-1205<br>MARS-1205<br>MARS-1205<br>MARS-1205<br>MARS-1205<br>MARS-1205<br>MARS-1205<br>MARS-1205<br>MARS-1205<br>MARS-1205<br>MARS-1205<br>MARS-1205<br>MARS-1205<br>MARS-1205<br>MARS-1205<br>MARS-1205<br>MARS-1205<br>MARS-1205<br>MARS-1205<br>MARS-1205<br>MARS-1205<br>MARS-1205<br>MARS-1205<br>MARS-1205<br>MARS-1205<br>MARS-1205<br>MARS-1205<br>MARS-1205<br>MARS-1205<br>MARS-1205<br>MARS-1205<br>MARS-1205<br>MARS-1205<br>MARS-1205<br>MARS-1205<br>MARS-1205<br>MARS-1205<br>MARS-1205<br>MARS-1205<br>MARS-1205<br>MARS-1205<br>MARS-1205<br>MARS-1205<br>MARS-1205<br>MARS-1205<br>MARS-1205<br>MARS-1205<br>MARS-1205<br>MARS-120