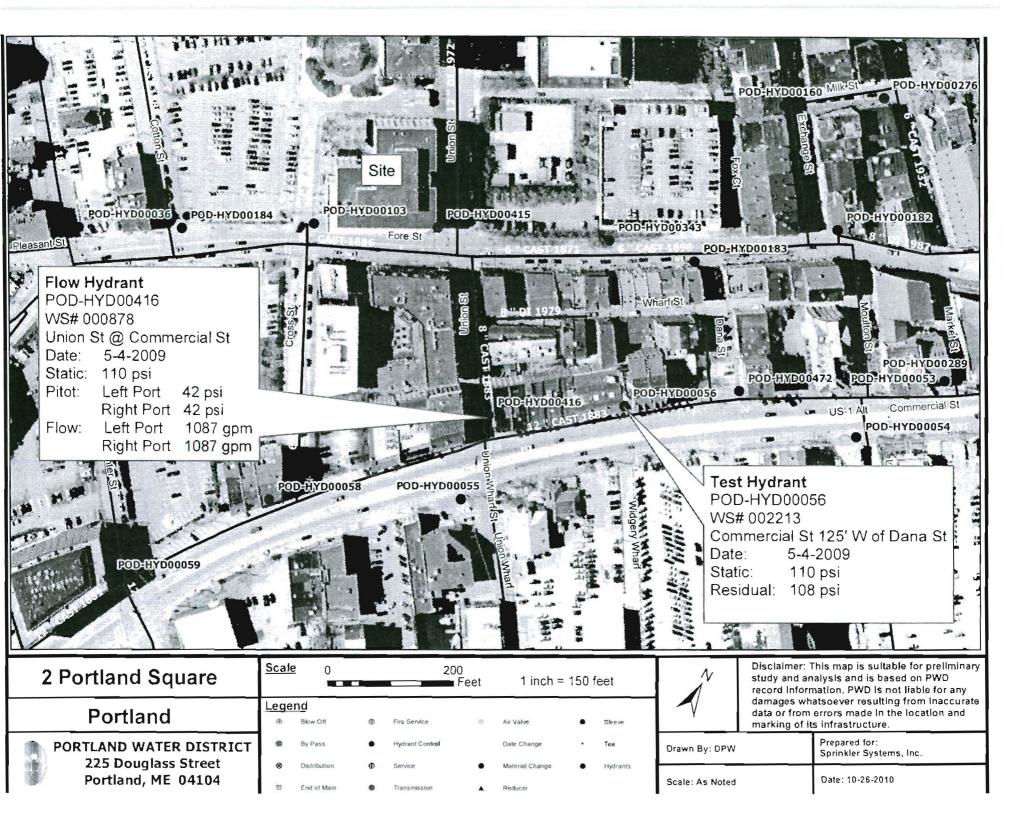

been installed. Currently the existing concealed pendents are 165 degree, 5.6k heads which will be re-used. The new sprinkler heads will match the existing. This new area that is being created will be office spaces, which will be rated at a Light Hazard occupancy.

Basically, we are going to demo the arm-overs currently in the space and replace them with new arm-overs fitting the new ceiling layout, along with adding new sprinklers to meet the new partition layouts. The existing piping layout will remain intact. The only changes being made are sprinkler head locations, which will require installing armovers and installing new saddles where new heads need to be installed. Please feel free to contact me with any questions. Thank you.

Sincerely,

Scott E. Garland, SET, RMS System Designer





## State of Maine Department of Public Safety Fire Sprinkler System Permit



# 9259

### Prudential Fit Up 3rd & 4th Floors

Located at: 2 Portland Square In the Town of: Portland Occupancy/Use: Offices Type of System: NFPA 13

Permission is hereby given to:

Sprinkler Systems, Inc. PO Box 1285 Lewiston, ME 042431285 Contractor License # 93

according to plans submittal filed with the Licensing and Inspections Unit and are now approved.

This application form/plans are filed under log # 2101357, and no departure from application form/plans shall be made without prior approval in writing. This permit is issued under the provisions of Title 32, Chapter 20, Section 12004-1. Nothing herein shall excuse the holder of this permit for failure to comply with local ordinances, zoning laws, or