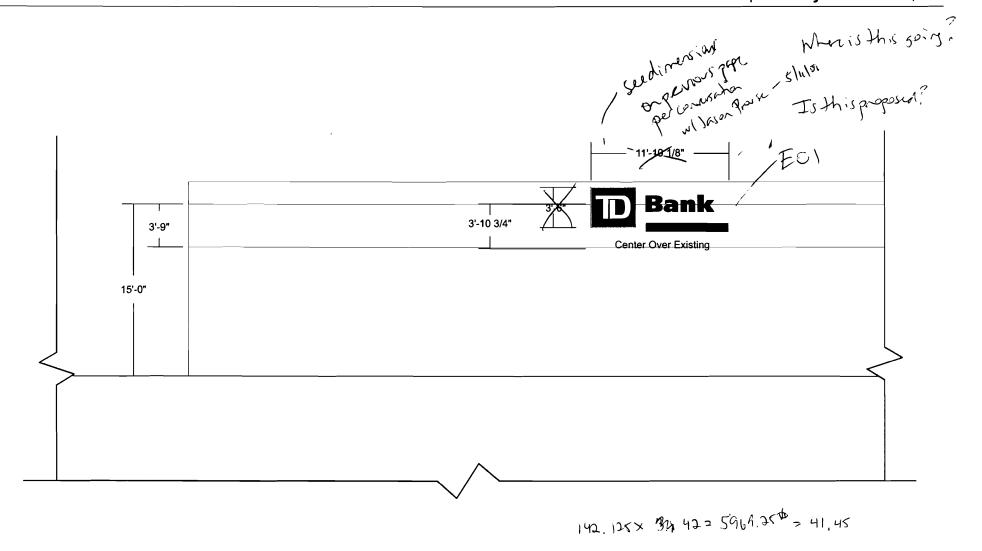

#### **Comments:**

3/3/2009-lmd: 2/17/08 holding pending payment - 3/3/09 recieved payment, forwarded to zoning

3/5/2009-amachado: Left vcm for Jason Prouse. Not sure about the dimensions for the sign on P.6. Is it E01 because the dimensions are different. Is sign N01 going on a mechanical parapet on top of the roof or is part of the building? It can be there if not part of building. Also sf listed for N01 is not correct of p.2.

3/5/2009-amachado: Spoke to Jason. Told him that new sign could not go on mechanical parapet or struture above roof. He will get back to me. He siad that TD Bank has offices above the ground floor.

5/11/2009-amachado: Spoke to Jason Prouse. They have withdrawn request fot the new sign (N01) on the southwest elevation per email.

#### RECOMMENDED SIGNAGE

| SIGN # | LOCATION   | SIGN TYPE                 | SQ.FT. | VOLTS | FASCIA  | SIGN TYPE           | PERMIT | REC SQ.FT.          |
|--------|------------|---------------------------|--------|-------|---------|---------------------|--------|---------------------|
| E01    | South      | Channel Letters: Building | 98.67  | 120V  | EIFS    | t-cl-4ft-6in h      | Yes    | 76.30 5 mily        |
|        |            | ID                        |        |       |         |                     |        | 32.337              |
| E02    | Interior   | Tenant Directory:         | 0.00   | N/A   | Marble  | Retain Existing     | No     | 0.00                |
|        |            | Building ID               |        |       |         |                     |        |                     |
| E03    | Interior   | Tenant Directory: Brass   | 14.36  | N/A   | Wood    | Retain Existing     | No     | 0.00                |
| E04    | Interior   | Vinyl Copy: Door Vinyl    | 0.40   | N/A   | Glass   | Remove Existing     | No     | 0.00                |
| E05    | Interior   | Plaque: Brass             | 1.88   | N/A   | Drywall | XCUS-T-BRASS-6hx46w | No     | 1.92                |
| E06    | Interior   | Plaque: Brass             | 1.88   | N/A   | Drywall | XCUS-T-BRASS-6hx46w | No     | 1.92                |
| E07    | Interior   | Plaque: Brass             | 1.92   | N/A   | Drywall | XCUS-T-BRASS-6hx46w | No     | 1.92                |
| E08    | Interior   | Plaque: Brass             | 1.92   | N/A   | Drywall | XCUS-T-BRASS-6hx46w | No     | 1.92                |
| E09    | Interior   | Plaque: Brass             | 1.92   | N/A   | Drywall | XCUS-T-BRASS-6hx46w | No     | 1.92                |
| E10    | Interior   | Plaque: Brass             | 1.92   | N/A   | Drywall | XCUS-T-BRASS-6hx46w | No     | 1.92                |
| 'N01   | South West | None                      | 0.00   | N/A   | EIFS    | t-cl-4ft-6in h      | Yes    | <u>76.30</u> 83.87. |

Site Name: Portland Property ID: ME-7050

Address: 2 Portland Square City/ST: Portland, ME

T-CL-4'6"h

3 1/2" SIDE VIEW

**N01 South West Elevation** 

No Existing Signage Existing Fascia: Fascia Material: EIFS