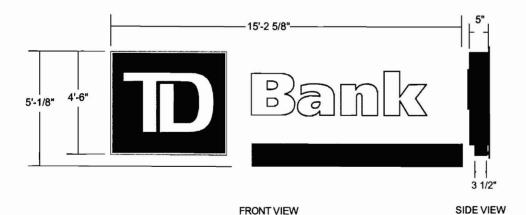

#### **Existing Signage:**

Face-Illuminated Channel Letters Overall: 4' tall 24'-8" wide 8" deep Square Footage: 98.67 sq.ft.

Lighting: TBD
Transformers: TBD Electrical: 120V

4×24.67= 98.68.

## **Existing Fascia:**

Material: EIFS Condition: Good

SW Fascia Color: SW7011

#### **Fascia Restoration:**

Standard

#### **Special Conditions**

Technical survey required prior to manufacture.

T-CL-W-4'-6"h

76.3 sq.ft.

LED-Illuminated Letterset 5" deep, flush mounted, face illuminated. race stripe 3 1/2" deep, flush mounted, face illuminated.

Site Name: Portland Property ID: ME-7050

Address: 2 Portland Square City/ST: Portland, ME

T-CL-4'6"h

3 1/2" SIDE VIEW

**N01 South West Elevation** 

No Existing Signage Existing Fascia: Fascia Material: EIFS

Original photograph

Technical measurements required before fabrication/installation.

Electrician required to run conduit.

200,875 × 60.1.25= 12,077,609 = 83.87

FRONT VIEW

83.87 sq.ft.

LED-Illuminated Letterset 5" deep, race stripe 3 1/2" deep, flush mounted, face illuminated with perforated green vinyl applied to first surface of letterset to appear green in the day and illuminate white at night.