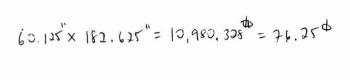

#### RECOMMENDED SIGNAGE

| SIGN # | LOCATION   | SIGN TYPE                 | SQ.FT. | VOLTS | FASCIA  | SIGN TYPE           | PERMIT | REC SQ.FT.          |
|--------|------------|---------------------------|--------|-------|---------|---------------------|--------|---------------------|
| E01    | South      | Channel Letters: Building | 98.67  | 120V  | EIFS    | t-cl-4ft-6in h      | Yes    | 76.30 5 mily        |
|        |            | ID                        |        |       |         |                     |        | 32.337              |
| E02    | Interior   | Tenant Directory:         | 0.00   | N/A   | Marble  | Retain Existing     | No     | 0.00                |
|        |            | Building ID               |        |       |         |                     |        |                     |
| E03    | Interior   | Tenant Directory: Brass   | 14.36  | N/A   | Wood    | Retain Existing     | No     | 0.00                |
| E04    | Interior   | Vinyl Copy: Door Vinyl    | 0.40   | N/A   | Glass   | Remove Existing     | No     | 0.00                |
| E05    | Interior   | Plaque: Brass             | 1.88   | N/A   | Drywall | XCUS-T-BRASS-6hx46w | No     | 1.92                |
| E06    | Interior   | Plaque: Brass             | 1.88   | N/A   | Drywall | XCUS-T-BRASS-6hx46w | No     | 1.92                |
| E07    | Interior   | Plaque: Brass             | 1.92   | N/A   | Drywall | XCUS-T-BRASS-6hx46w | No     | 1.92                |
| E08    | Interior   | Plaque: Brass             | 1.92   | N/A   | Drywall | XCUS-T-BRASS-6hx46w | No     | 1.92                |
| E09    | Interior   | Plaque: Brass             | 1.92   | N/A   | Drywall | XCUS-T-BRASS-6hx46w | No     | 1.92                |
| E10    | Interior   | Plaque: Brass             | 1.92   | N/A   | Drywall | XCUS-T-BRASS-6hx46w | No     | 1.92                |
| 'N01   | South West | None                      | 0.00   | N/A   | EIFS    | t-cl-4ft-6in h      | Yes    | <u>76.30</u> 83.87. |

**TOTAL EXISTING PERMIT SQ.FT. 98.67** 

Widow this sign rearest - secarnail 5/11/09/from Japan Prosec.

**TOTAL RECOMMENDED PERMIT SQ.FT. 152.61** 

Original photograph

Technical measurements required before fabrication/installation.

Electrician required to run conduit.

200,875 × 60.1.25= 12,077,609 = 83.87

FRONT VIEW

83.87 sq.ft.

LED-Illuminated Letterset 5" deep, race stripe 3 1/2" deep, flush mounted, face illuminated with perforated green vinyl applied to first surface of letterset to appear green in the day and illuminate white at night.