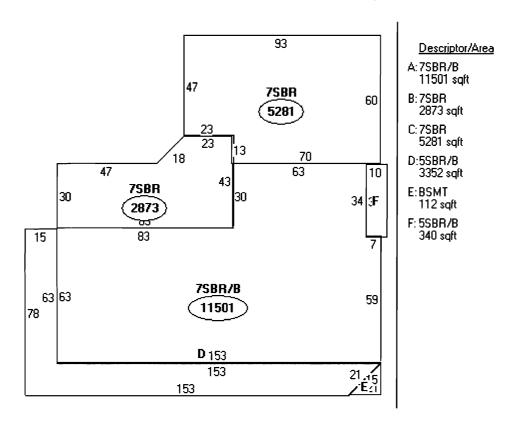

TOTAL MAX PERMIT SQ.FT.

NOTES: wall sign formula: 2 sf per 1 if of bldg face which sign is to placed

Road Frontage: N Elev: 178'-7" S Elev: 183'-5" E Elev: XX W Elev: XX Notes:

Notes: \_\_\_\_\_ For .

Site Name: Portland Property ID: ME-7050

Address: 2 Portland Square City/ST: Portland, ME

T-CL-4'6"h

3 1/2" SIDE VIEW

**N01 South West Elevation** 

No Existing Signage Existing Fascia: Fascia Material: EIFS