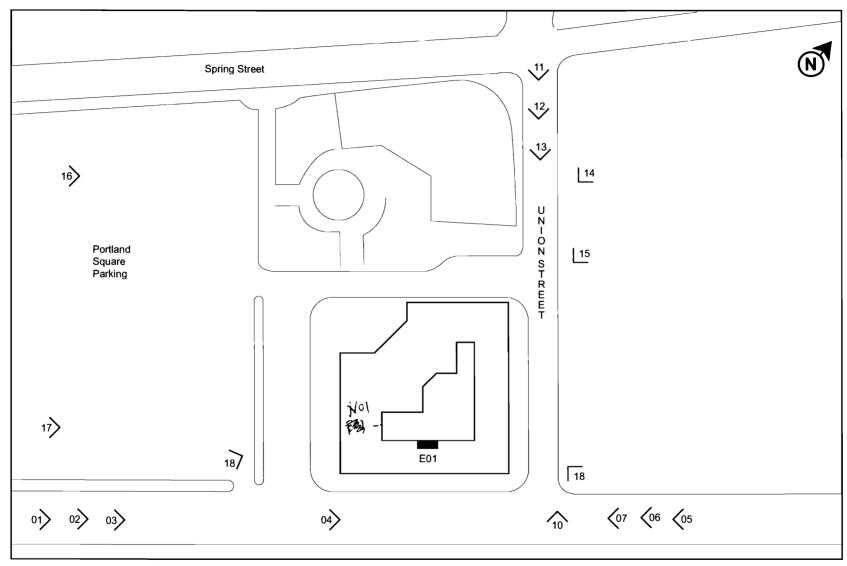

## **Signage Summary / Permitting Information**

Portland - 7050 #7050 2 Portland Square Portland, ME 04101

Site Name: Portland Property ID: ME-7050

Address: 2 Portland Square City/ST: Portland, ME

T-CL-4'6"h

3 1/2" SIDE VIEW

**N01 South West Elevation** 

No Existing Signage Existing Fascia: Fascia Material: EIFS