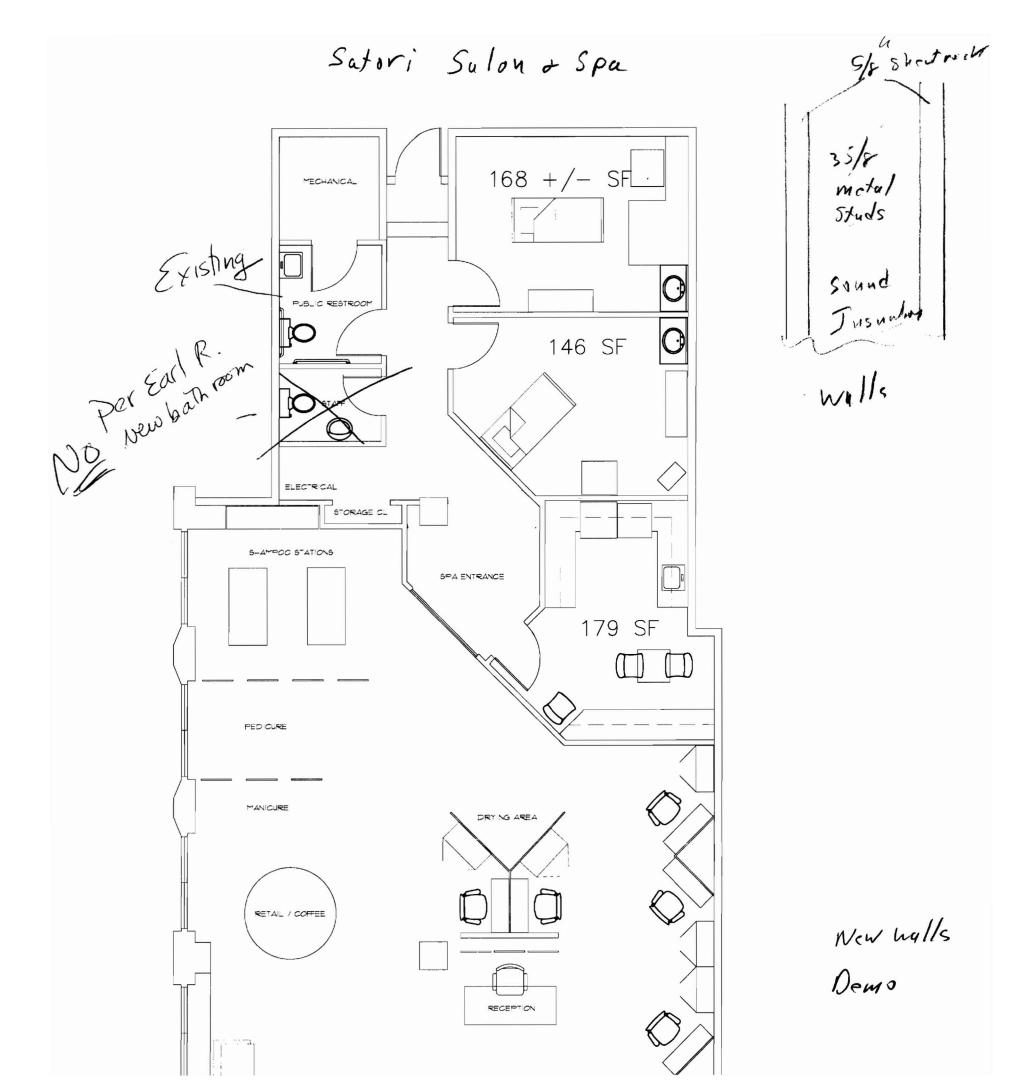

Building Inspections Division • 389 Congress Street • Portland, Maile 04101 • (207) 874-8716 • TTY (207) 874-8936

AUG 16 (17)

New nulls. Demo nulls

## FLOOR PLAN

SCALE:  $1\frac{4}{8}$ "=1'-0"  $\frac{3}{6}$ 

FORE STREET