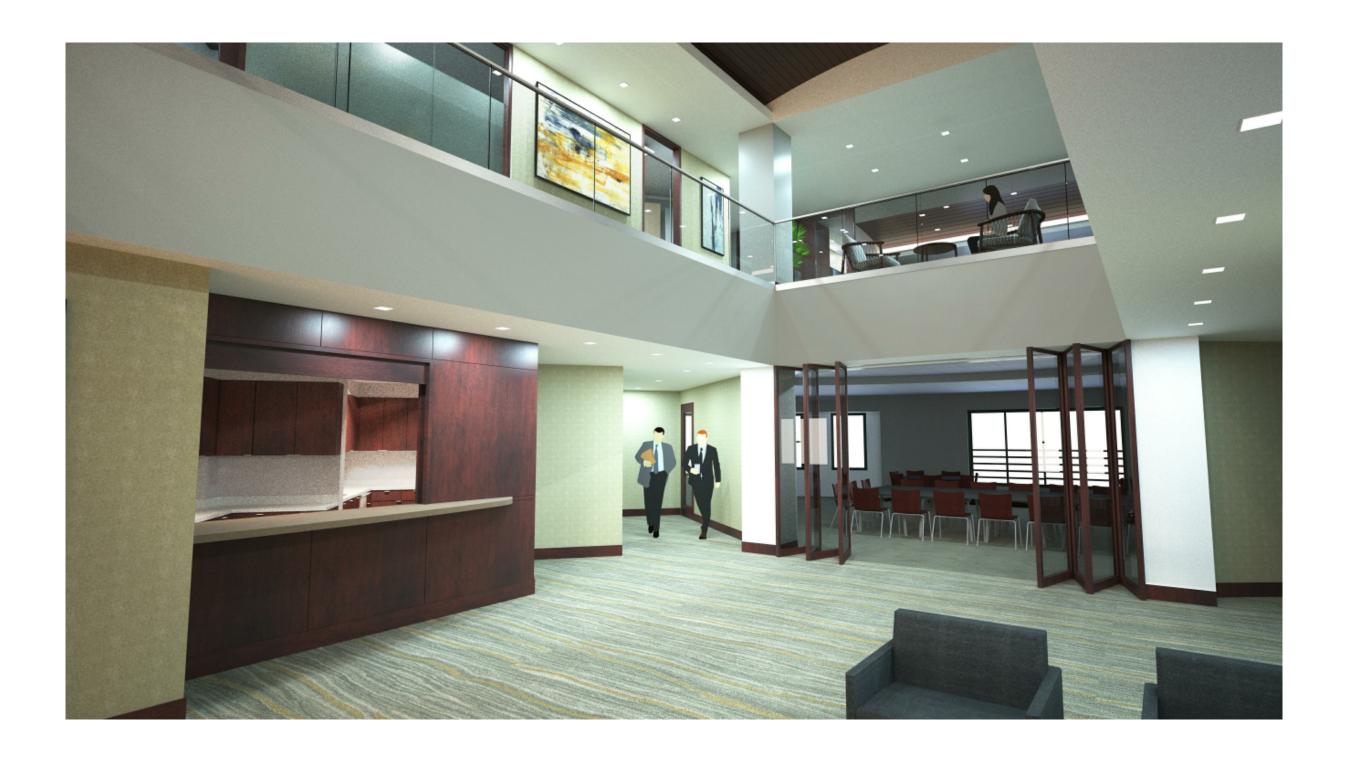

# VERRILL DANA INTERIOR RENOVATIONS

ONE PORTLAND SQUARE, PORTLAND, MAINE, 04101

ISSUED FOR CONSTRUCTION SEPTEMBER 21, 2016

canal 5 studio.com