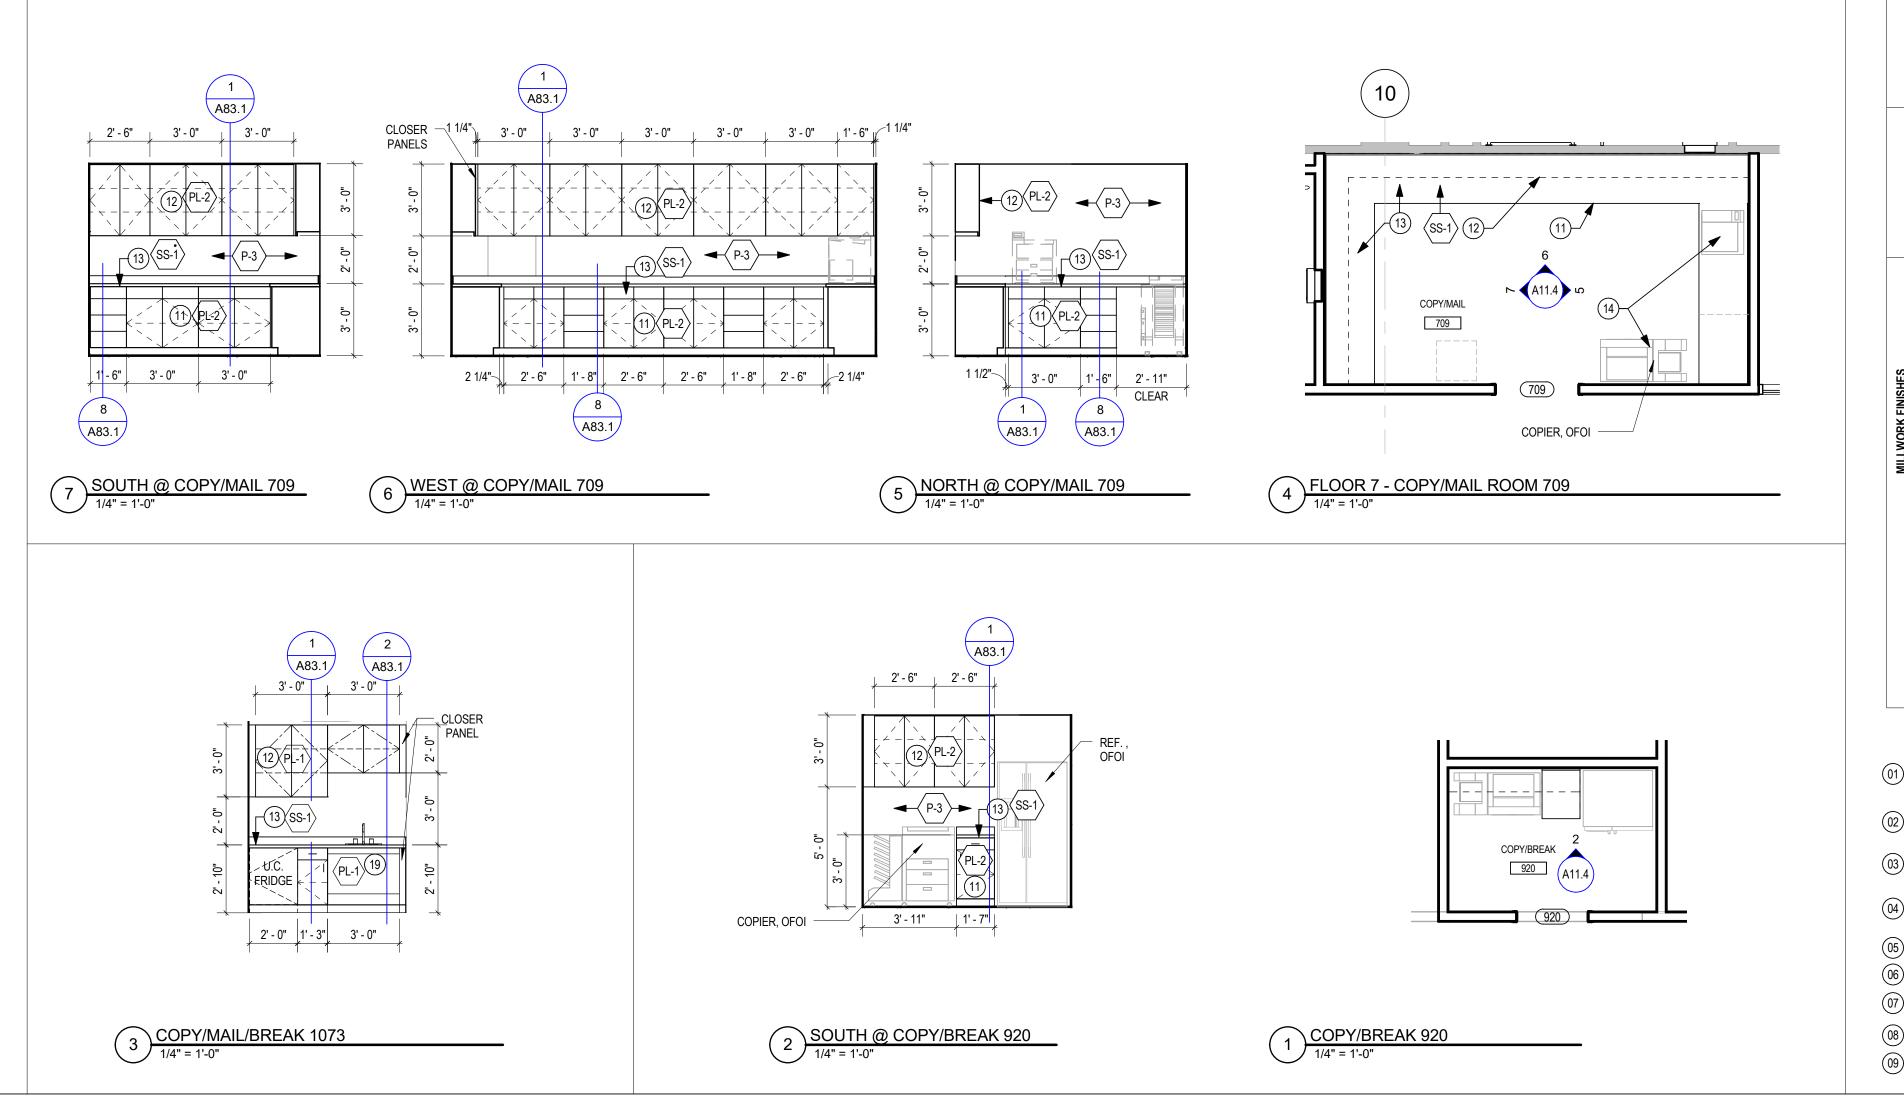

- 01) SINKS (SEE PLUMBING DRAWINGS AND SPECIFICATIONS) ©2) FAUCETS (SEE PLUMBING DRAWINGS AND SPECIFICATIONS)
- URINALS (SEE PLUMBING DRAWINGS AND SPECIFICATIONS)
- 05) PAPER TOWEL / TRASH COMBO UNIT
- 06) SOAP DISPENSER
- (07) RE-USE EXISTING ADA GRAB BARS
- (08) ADA VANITY AND BACKSPLASH 09 WALL MIRROR
- 10 TOILET PARTITIONS
- (11) BASE CABINETS
- (12) UPPER CABINETS
- (03) WALL-MTD TOILETS (SEE PLUMBING DRAWINGS (13) COUNTERTOP AND BACKSPLASH AND SPECIFICATIONS)
  - APPLIANCE BY OWNER, GC TO PROVIDE POWER, PLUMBING, INSTALL (15) ADA APRON
  - (16) WALL TILE FLOOR TO CEILING (17) SS ADA GRAB BAR
  - A11.4 (18) FLOOR MTD TOILET 19) ADA SINK APRON