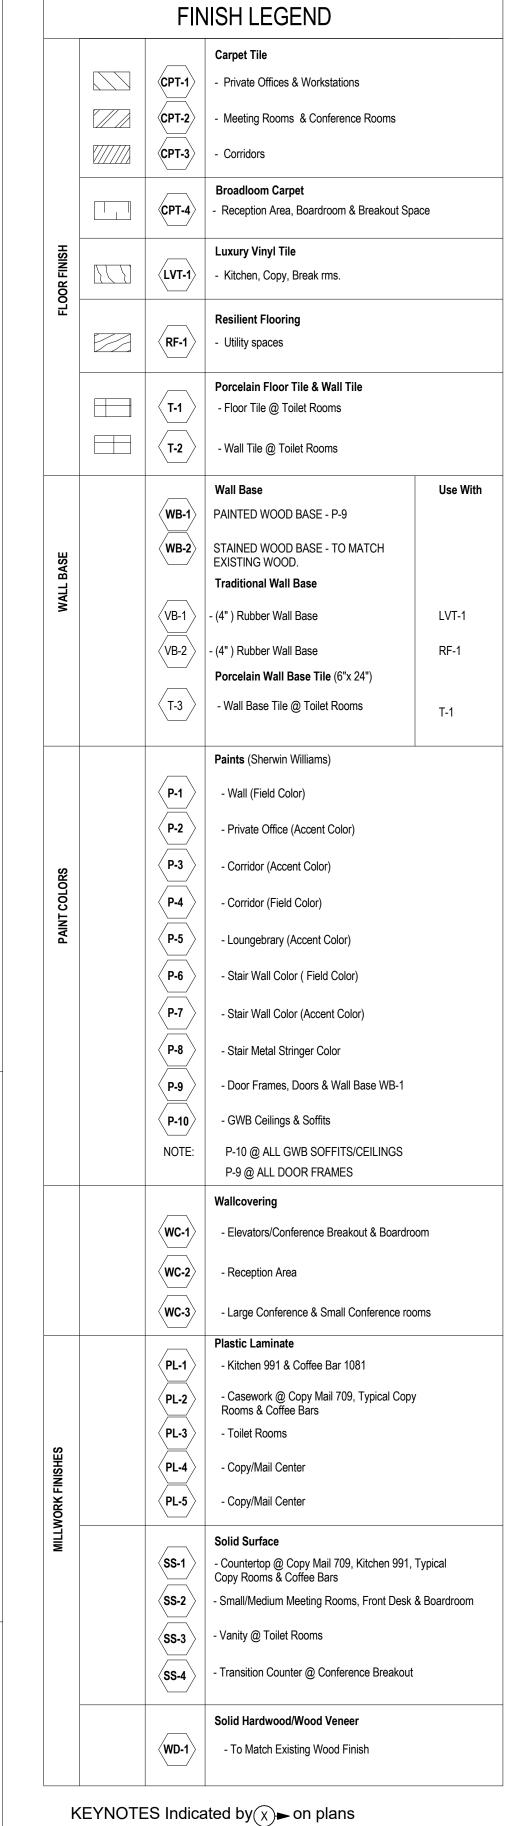

- 01) SINKS (SEE PLUMBING DRAWINGS AND SPECIFICATIONS) ©2) FAUCETS (SEE PLUMBING DRAWINGS AND SPECIFICATIONS)
- URINALS (SEE PLUMBING DRAWINGS AND SPECIFICATIONS)
- 05) PAPER TOWEL / TRASH COMBO UNIT
- 06) SOAP DISPENSER
- (07) RE-USE EXISTING ADA GRAB BARS
- (08) ADA VANITY AND BACKSPLASH 09 WALL MIRROR
- 10 TOILET PARTITIONS
- (11) BASE CABINETS
- (12) UPPER CABINETS
- (03) WALL-MTD TOILETS (SEE PLUMBING DRAWINGS (13) COUNTERTOP AND BACKSPLASH AND SPECIFICATIONS)
  - APPLIANCE BY OWNER, GC TO PROVIDE POWER, PLUMBING, INSTALL (15) ADA APRON
  - (16) WALL TILE FLOOR TO CEILING (17) SS ADA GRAB BAR
  - A11.4 (18) FLOOR MTD TOILET 19) ADA SINK APRON