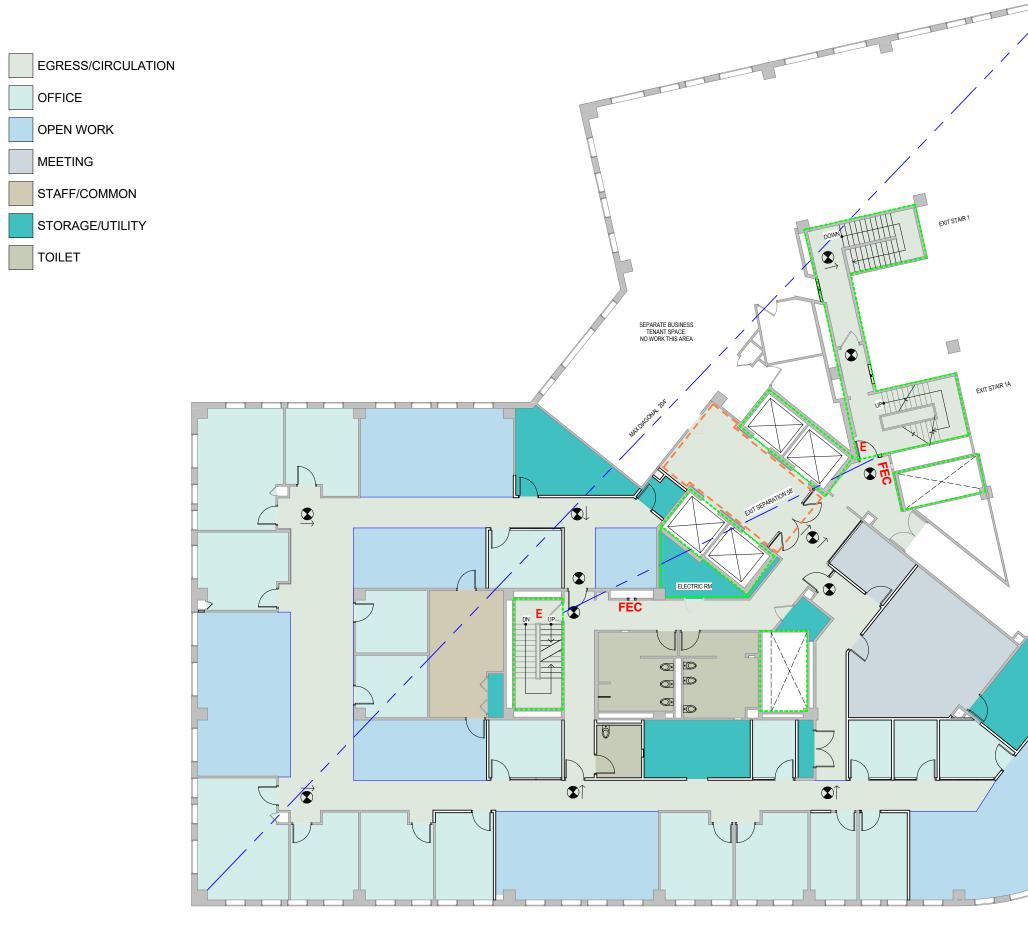

3 FLOOR 9 LIFE SAFETY PLAN 1/16" = 1'-0"

2 FLOOR 8 LIFE SAFETY PLAN 1/16" = 1'-0"

1) FLOOR 7 LIFE SAFETY PLAN 1/16" = 1'-0"

|                                                                                              |                                                                                                                                                                                                          | CANAL STUDIO                                                                                                                                                                                                                                                                                                                                                                                                                                                                                                                                                                                                                                                                                                                                                                                                                                                                                                                                                                                                                                                                                                                                                                                                                                                                                                                                                                                                                                                                                                                                                                                                                                                                                                                                                                                                                                                                                                                                                                                                      |
|----------------------------------------------------------------------------------------------|----------------------------------------------------------------------------------------------------------------------------------------------------------------------------------------------------------|-------------------------------------------------------------------------------------------------------------------------------------------------------------------------------------------------------------------------------------------------------------------------------------------------------------------------------------------------------------------------------------------------------------------------------------------------------------------------------------------------------------------------------------------------------------------------------------------------------------------------------------------------------------------------------------------------------------------------------------------------------------------------------------------------------------------------------------------------------------------------------------------------------------------------------------------------------------------------------------------------------------------------------------------------------------------------------------------------------------------------------------------------------------------------------------------------------------------------------------------------------------------------------------------------------------------------------------------------------------------------------------------------------------------------------------------------------------------------------------------------------------------------------------------------------------------------------------------------------------------------------------------------------------------------------------------------------------------------------------------------------------------------------------------------------------------------------------------------------------------------------------------------------------------------------------------------------------------------------------------------------------------|
| CODE SUMMARY:                                                                                |                                                                                                                                                                                                          |                                                                                                                                                                                                                                                                                                                                                                                                                                                                                                                                                                                                                                                                                                                                                                                                                                                                                                                                                                                                                                                                                                                                                                                                                                                                                                                                                                                                                                                                                                                                                                                                                                                                                                                                                                                                                                                                                                                                                                                                                   |
| RENOVATION AREA:<br>7TH FLOOR<br>8TH FLOOR                                                   | 10,480 S.F.<br>17,940 S.F.                                                                                                                                                                               | 207 553 2115<br>One Canal Plaza, Suite 888<br>Portland, Maine 04101                                                                                                                                                                                                                                                                                                                                                                                                                                                                                                                                                                                                                                                                                                                                                                                                                                                                                                                                                                                                                                                                                                                                                                                                                                                                                                                                                                                                                                                                                                                                                                                                                                                                                                                                                                                                                                                                                                                                               |
| 9TH FLOOR<br>10TH FLOOR                                                                      | 17,940 S.F.<br>17,517 S.F.<br>17,517 S.F.<br>TOTAL: 63,877 S.F.                                                                                                                                          | canal <b>5</b> studio.com                                                                                                                                                                                                                                                                                                                                                                                                                                                                                                                                                                                                                                                                                                                                                                                                                                                                                                                                                                                                                                                                                                                                                                                                                                                                                                                                                                                                                                                                                                                                                                                                                                                                                                                                                                                                                                                                                                                                                                                         |
| OCCUPANCY CLASSIFICATION:<br>IBC 2009: GROUP B, BUSINESS<br>NFPA 101 2009: EXISTING BUSINESS |                                                                                                                                                                                                          | VERRILL DANA                                                                                                                                                                                                                                                                                                                                                                                                                                                                                                                                                                                                                                                                                                                                                                                                                                                                                                                                                                                                                                                                                                                                                                                                                                                                                                                                                                                                                                                                                                                                                                                                                                                                                                                                                                                                                                                                                                                                                                                                      |
| CONSTRUCTION TYPE:<br>IBC 2009: TYPE I-A<br>YEAR CONSTRUCTED: 1987                           |                                                                                                                                                                                                          | INTERIOR<br>RENOVATIONS                                                                                                                                                                                                                                                                                                                                                                                                                                                                                                                                                                                                                                                                                                                                                                                                                                                                                                                                                                                                                                                                                                                                                                                                                                                                                                                                                                                                                                                                                                                                                                                                                                                                                                                                                                                                                                                                                                                                                                                           |
| FIRE PROTECTION:<br>FULLY SPRINKLERED                                                        |                                                                                                                                                                                                          | ONE PORTLAND SQUARE,<br>PORTLAND, MAINE, 04101                                                                                                                                                                                                                                                                                                                                                                                                                                                                                                                                                                                                                                                                                                                                                                                                                                                                                                                                                                                                                                                                                                                                                                                                                                                                                                                                                                                                                                                                                                                                                                                                                                                                                                                                                                                                                                                                                                                                                                    |
| OCCUPANT LOAD:<br>7TH FLOOR                                                                  | 10,480 BUSINESS S.F./100= <u>105 OCCUPANTS</u>                                                                                                                                                           | C5S Project No. 16001                                                                                                                                                                                                                                                                                                                                                                                                                                                                                                                                                                                                                                                                                                                                                                                                                                                                                                                                                                                                                                                                                                                                                                                                                                                                                                                                                                                                                                                                                                                                                                                                                                                                                                                                                                                                                                                                                                                                                                                             |
| 8TH FLOOR                                                                                    | 16,147 BUSINESS S.F. /100=162<br>920 LIBRARY S.F./100= 10<br>873 LOUNGE S.F./15= 58<br>TOTAL: <u>230 OCCUPANTS</u>                                                                                       | Verrill Dana                                                                                                                                                                                                                                                                                                                                                                                                                                                                                                                                                                                                                                                                                                                                                                                                                                                                                                                                                                                                                                                                                                                                                                                                                                                                                                                                                                                                                                                                                                                                                                                                                                                                                                                                                                                                                                                                                                                                                                                                      |
| <u>9TH FLOOR</u>                                                                             | 16,526 BUSINESS S.F./100= 166<br>1,414 CONF. RM S.F./15= 94<br>TOTAL: <u>260 OCCUPANTS</u>                                                                                                               |                                                                                                                                                                                                                                                                                                                                                                                                                                                                                                                                                                                                                                                                                                                                                                                                                                                                                                                                                                                                                                                                                                                                                                                                                                                                                                                                                                                                                                                                                                                                                                                                                                                                                                                                                                                                                                                                                                                                                                                                                   |
| <u>10TH FLOOR</u><br><u>TOTAL OCCUPA</u>                                                     | 17,517 BUSINESS S.F./100= <u>176 OCCUPANTS</u><br>NT LOAD _ <u>771 OCCUPANTS</u>                                                                                                                         | JESSICA G.<br>JOHNSON<br>NO. 3177                                                                                                                                                                                                                                                                                                                                                                                                                                                                                                                                                                                                                                                                                                                                                                                                                                                                                                                                                                                                                                                                                                                                                                                                                                                                                                                                                                                                                                                                                                                                                                                                                                                                                                                                                                                                                                                                                                                                                                                 |
| LIFE S                                                                                       | AFETY KEY                                                                                                                                                                                                | APTE OF MADE                                                                                                                                                                                                                                                                                                                                                                                                                                                                                                                                                                                                                                                                                                                                                                                                                                                                                                                                                                                                                                                                                                                                                                                                                                                                                                                                                                                                                                                                                                                                                                                                                                                                                                                                                                                                                                                                                                                                                                                                      |
|                                                                                              | <ul> <li>Smoke Partition</li> <li>One Hour Rated Fire Partition</li> <li>Two Hour Rated Fire Barrier</li> <li>Dead End Corridors and Common Path of Travel</li> <li>Maximum Diagonal Distance</li> </ul> | THIS DRAWING IS THE PROPERTY OF CANAL 5 STUDIO         AND IS NOT TO BE COPIED OR REPRODUCED IN PART         OR WHOLE. 2014 © CANAL 5 STUDIO         Image: Comparison of the property of the property of the part of the property of the part of the property of the part of |
|                                                                                              |                                                                                                                                                                                                          | ISSUED FOR<br>CONSTRUCTION<br>EPTEMBER 21, 2016<br>Drawing Title<br>LIFE SAFETY<br>PLANS<br>Scale: 1/16" = 1'-0"<br>Crawing Number                                                                                                                                                                                                                                                                                                                                                                                                                                                                                                                                                                                                                                                                                                                                                                                                                                                                                                                                                                                                                                                                                                                                                                                                                                                                                                                                                                                                                                                                                                                                                                                                                                                                                                                                                                                                                                                                                |

FIRE PROTECTION: FULLY SPRINKLERED OCCUPANT LOAD: 7TH FLOOR 8TH FLOOR 9TH FLOOR <u>10TH FLOOR</u> 17,5 TOTAL OCCUPANT LO SEPARATE BUSINESS TENANT SPACE. NO WORK THIS AREA