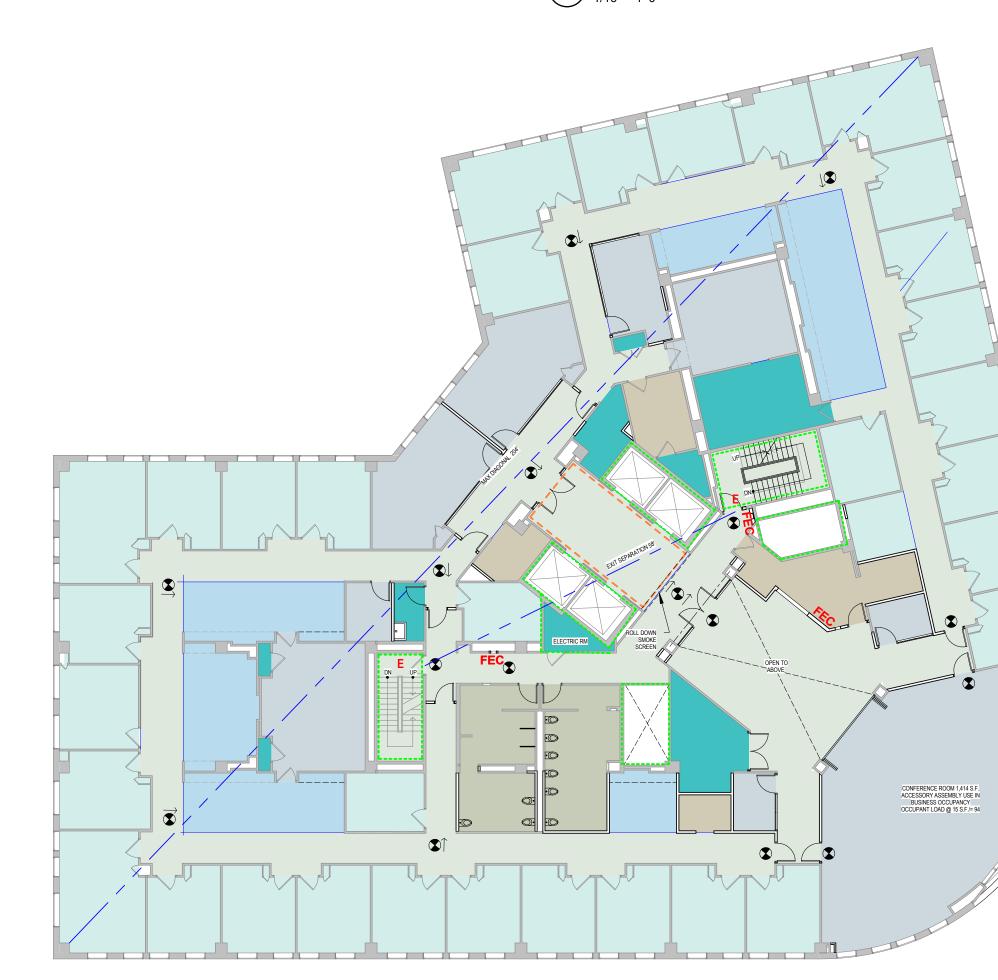

3 FLOOR 9 LIFE SAFETY PLAN 1/16" = 1'-0"

2 FLOOR 8 LIFE SAFETY PLAN 1/16" = 1'-0"

1) FLOOR 7 LIFE SAFETY PLAN 1/16" = 1'-0"

|                                                                                              |                                                                                                                                                                                                          | CANAL STUDIO                                                                                                                                                                                                                                                                                                                                                                                                                                                                                                                                                                                                                                                                                                                                                                                                                                                                                                                                                                                                                                                                                                                                                                                                                                                                                                                                                                                                                                                                                                                                                                                                                                                                                                                                                                                                                                                                                                                                                                                                      |
|----------------------------------------------------------------------------------------------|----------------------------------------------------------------------------------------------------------------------------------------------------------------------------------------------------------|-------------------------------------------------------------------------------------------------------------------------------------------------------------------------------------------------------------------------------------------------------------------------------------------------------------------------------------------------------------------------------------------------------------------------------------------------------------------------------------------------------------------------------------------------------------------------------------------------------------------------------------------------------------------------------------------------------------------------------------------------------------------------------------------------------------------------------------------------------------------------------------------------------------------------------------------------------------------------------------------------------------------------------------------------------------------------------------------------------------------------------------------------------------------------------------------------------------------------------------------------------------------------------------------------------------------------------------------------------------------------------------------------------------------------------------------------------------------------------------------------------------------------------------------------------------------------------------------------------------------------------------------------------------------------------------------------------------------------------------------------------------------------------------------------------------------------------------------------------------------------------------------------------------------------------------------------------------------------------------------------------------------|
| CODE SUMMARY:                                                                                |                                                                                                                                                                                                          |                                                                                                                                                                                                                                                                                                                                                                                                                                                                                                                                                                                                                                                                                                                                                                                                                                                                                                                                                                                                                                                                                                                                                                                                                                                                                                                                                                                                                                                                                                                                                                                                                                                                                                                                                                                                                                                                                                                                                                                                                   |
| RENOVATION AREA:<br>7TH FLOOR<br>8TH FLOOR                                                   | 10,480 S.F.<br>17,940 S.F.                                                                                                                                                                               | 207 553 2115<br>One Canal Plaza, Suite 888<br>Portland, Maine 04101                                                                                                                                                                                                                                                                                                                                                                                                                                                                                                                                                                                                                                                                                                                                                                                                                                                                                                                                                                                                                                                                                                                                                                                                                                                                                                                                                                                                                                                                                                                                                                                                                                                                                                                                                                                                                                                                                                                                               |
| 9TH FLOOR<br>10TH FLOOR                                                                      | 17,940 S.F.<br>17,517 S.F.<br>17,517 S.F.<br>TOTAL: 63,877 S.F.                                                                                                                                          | canal <b>5</b> studio.com                                                                                                                                                                                                                                                                                                                                                                                                                                                                                                                                                                                                                                                                                                                                                                                                                                                                                                                                                                                                                                                                                                                                                                                                                                                                                                                                                                                                                                                                                                                                                                                                                                                                                                                                                                                                                                                                                                                                                                                         |
| OCCUPANCY CLASSIFICATION:<br>IBC 2009: GROUP B, BUSINESS<br>NFPA 101 2009: EXISTING BUSINESS |                                                                                                                                                                                                          | VERRILL DANA                                                                                                                                                                                                                                                                                                                                                                                                                                                                                                                                                                                                                                                                                                                                                                                                                                                                                                                                                                                                                                                                                                                                                                                                                                                                                                                                                                                                                                                                                                                                                                                                                                                                                                                                                                                                                                                                                                                                                                                                      |
| CONSTRUCTION TYPE:<br>IBC 2009: TYPE I-A<br>YEAR CONSTRUCTED: 1987                           |                                                                                                                                                                                                          | INTERIOR<br>RENOVATIONS                                                                                                                                                                                                                                                                                                                                                                                                                                                                                                                                                                                                                                                                                                                                                                                                                                                                                                                                                                                                                                                                                                                                                                                                                                                                                                                                                                                                                                                                                                                                                                                                                                                                                                                                                                                                                                                                                                                                                                                           |
| FIRE PROTECTION:<br>FULLY SPRINKLERED                                                        |                                                                                                                                                                                                          | ONE PORTLAND SQUARE,<br>PORTLAND, MAINE, 04101                                                                                                                                                                                                                                                                                                                                                                                                                                                                                                                                                                                                                                                                                                                                                                                                                                                                                                                                                                                                                                                                                                                                                                                                                                                                                                                                                                                                                                                                                                                                                                                                                                                                                                                                                                                                                                                                                                                                                                    |
| OCCUPANT LOAD:<br>7TH FLOOR                                                                  | 10,480 BUSINESS S.F./100= <u>105 OCCUPANTS</u>                                                                                                                                                           | C5S Project No. 16001                                                                                                                                                                                                                                                                                                                                                                                                                                                                                                                                                                                                                                                                                                                                                                                                                                                                                                                                                                                                                                                                                                                                                                                                                                                                                                                                                                                                                                                                                                                                                                                                                                                                                                                                                                                                                                                                                                                                                                                             |
| 8TH FLOOR                                                                                    | 16,147 BUSINESS S.F. /100=162<br>920 LIBRARY S.F./100= 10<br>873 LOUNGE S.F./15= 58<br>TOTAL: <u>230 OCCUPANTS</u>                                                                                       | Verrill Dana                                                                                                                                                                                                                                                                                                                                                                                                                                                                                                                                                                                                                                                                                                                                                                                                                                                                                                                                                                                                                                                                                                                                                                                                                                                                                                                                                                                                                                                                                                                                                                                                                                                                                                                                                                                                                                                                                                                                                                                                      |
| <u>9TH FLOOR</u>                                                                             | 16,526 BUSINESS S.F./100= 166<br>1,414 CONF. RM S.F./15= 94<br>TOTAL: <u>260 OCCUPANTS</u>                                                                                                               |                                                                                                                                                                                                                                                                                                                                                                                                                                                                                                                                                                                                                                                                                                                                                                                                                                                                                                                                                                                                                                                                                                                                                                                                                                                                                                                                                                                                                                                                                                                                                                                                                                                                                                                                                                                                                                                                                                                                                                                                                   |
| <u>10TH FLOOR</u><br><u>TOTAL OCCUPA</u>                                                     | 17,517 BUSINESS S.F./100= <u>176 OCCUPANTS</u><br>NT LOAD _ <u>771 OCCUPANTS</u>                                                                                                                         | JESSICA G.<br>JOHNSON<br>NO. 3177                                                                                                                                                                                                                                                                                                                                                                                                                                                                                                                                                                                                                                                                                                                                                                                                                                                                                                                                                                                                                                                                                                                                                                                                                                                                                                                                                                                                                                                                                                                                                                                                                                                                                                                                                                                                                                                                                                                                                                                 |
| LIFE S                                                                                       | AFETY KEY                                                                                                                                                                                                | APTE OF MADE                                                                                                                                                                                                                                                                                                                                                                                                                                                                                                                                                                                                                                                                                                                                                                                                                                                                                                                                                                                                                                                                                                                                                                                                                                                                                                                                                                                                                                                                                                                                                                                                                                                                                                                                                                                                                                                                                                                                                                                                      |
|                                                                                              | <ul> <li>Smoke Partition</li> <li>One Hour Rated Fire Partition</li> <li>Two Hour Rated Fire Barrier</li> <li>Dead End Corridors and Common Path of Travel</li> <li>Maximum Diagonal Distance</li> </ul> | THIS DRAWING IS THE PROPERTY OF CANAL 5 STUDIO         AND IS NOT TO BE COPIED OR REPRODUCED IN PART         OR WHOLE. 2014 © CANAL 5 STUDIO         Image: Comparison of the property of the property of the part of the property of the part of the property of the part of |
|                                                                                              |                                                                                                                                                                                                          | ISSUED FOR<br>CONSTRUCTION<br>EPTEMBER 21, 2016<br>Drawing Title<br>LIFE SAFETY<br>PLANS<br>Scale: 1/16" = 1'-0"<br>Crawing Number                                                                                                                                                                                                                                                                                                                                                                                                                                                                                                                                                                                                                                                                                                                                                                                                                                                                                                                                                                                                                                                                                                                                                                                                                                                                                                                                                                                                                                                                                                                                                                                                                                                                                                                                                                                                                                                                                |

FIRE PROTECTION: FULLY SPRINKLERED OCCUPANT LOAD: 7TH FLOOR 8TH FLOOR 9TH FLOOR <u>10TH FLOOR</u> 17,5 TOTAL OCCUPANT LO SEPARATE BUSINESS TENANT SPACE. NO WORK THIS AREA