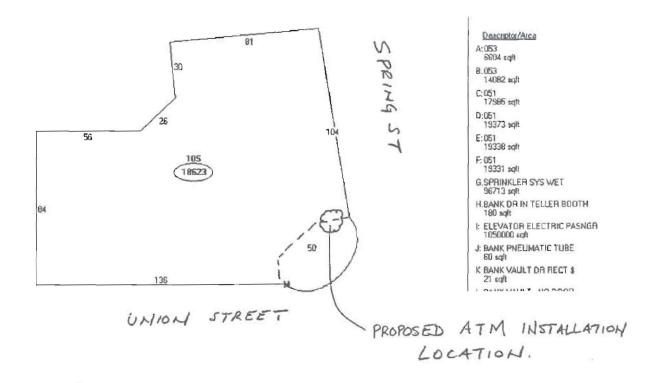

Attachments: 1PortSq\_Footprint.pdf; OnePortSQ\_ATMLocation.JPG; OnePortSQ\_ATMLocation1.JPG

Hi Marge,

Ann indicated she would brief you on the building permit application I submitted for an ATM installation at One Portland Square for TD Bank. Attached are some additional photos and a building footprint that provide a little more detail as to exactly where this proposed installation is located.

| PORTLAND SQUARE - TD BANK, ATM INSTALLATION

# Descriptor/Area A: 053 6604 sqft B: 053 14092 sqft C: 051 17985 sqft D: 051 19373 sqft E: 051 19338 sqft F: 051 19331 sqft G: SPRINKLER SYS WET 96713 sqft I-BANK DR IN TELLER BOOTH 180 sqft I- ELEVATOR ELECTRIC PASNGR 1050000 sqft J: BANK PNEUMATIC TUBE 60 sqft IS ANK PNEUMATIC TUBE

K:BANK VAULT DR RECT \$
21 sqft