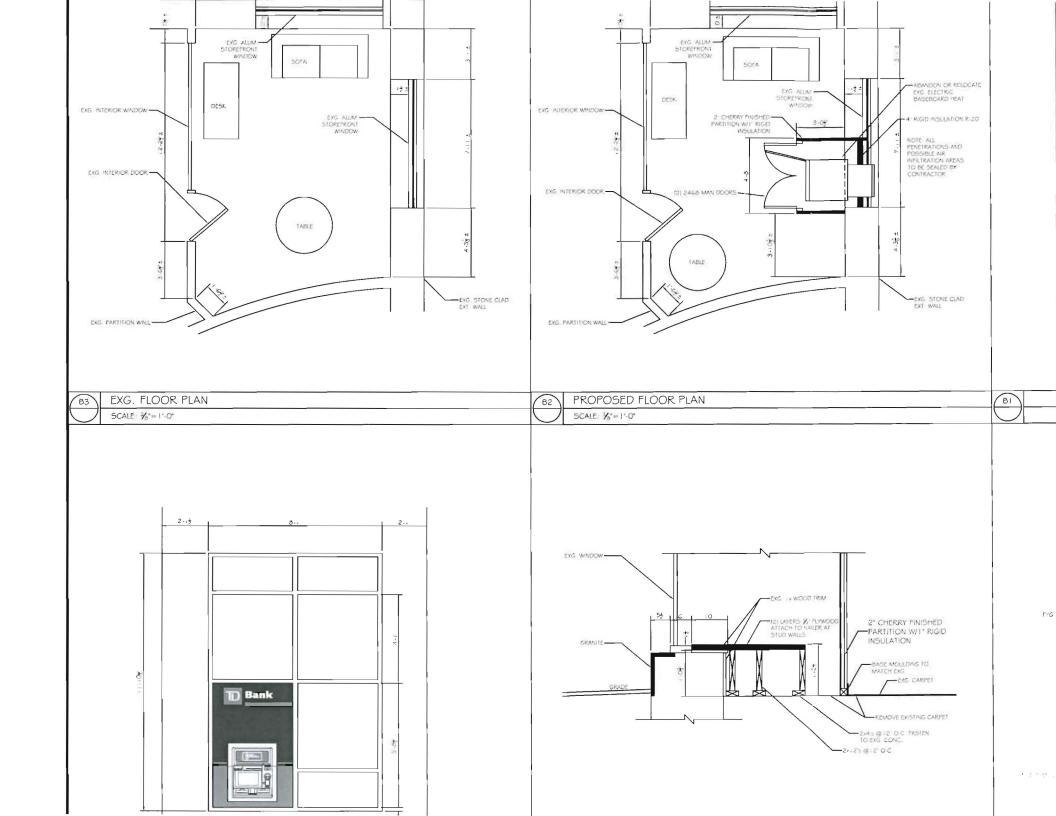

Attachments: 1PortSq\_Footprint.pdf; OnePortSQ\_ATMLocation.JPG; OnePortSQ\_ATMLocation1.JPG

Hi Marge,

Ann indicated she would brief you on the building permit application I submitted for an ATM installation at One Portland Square for TD Bank. Attached are some additional photos and a building footprint that provide a little more detail as to exactly where this proposed installation is located.

| PORTLAND SQUARE - TD BANK, ATM INSTALLATION