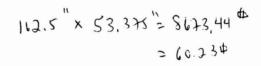

and an example of the second second

Ann,

Below is the square footage for the walls with their respective wall signs located at 1 Portland Square.

E02: wall square footage is approximately 12,540 sq ft E03: wall square footage is approximately 6,650 sq ft E04: wall square footage is approximately 6,650 sq ft 90×10=4500 5%= 2254 5.51 57.4