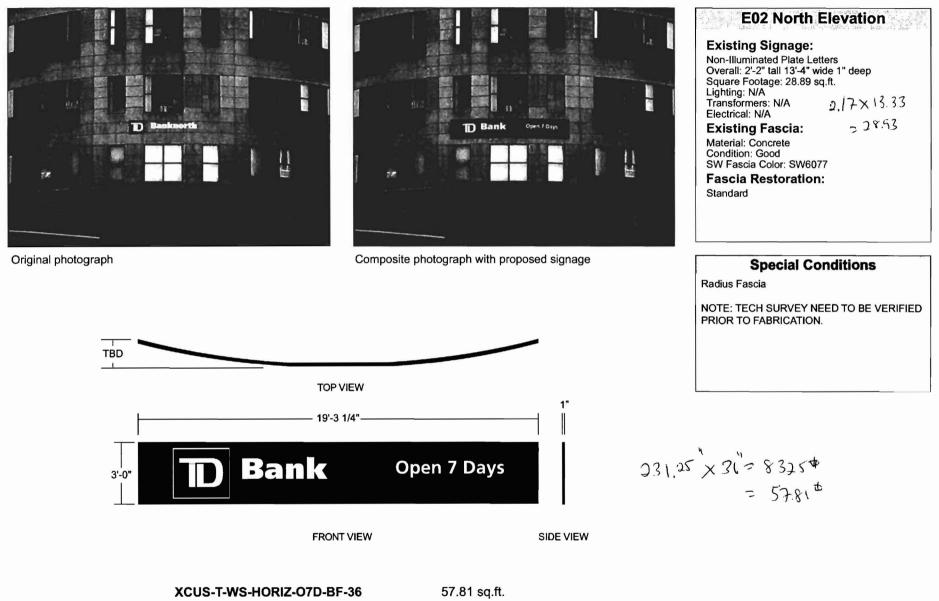

and an example of the second second

Ann,

Below is the square footage for the walls with their respective wall signs located at 1 Portland Square.

E02: wall square footage is approximately 12,540 sq ft E03: wall square footage is approximately 6,650 sq ft E04: wall square footage is approximately 6,650 sq ft 90×10=4500 5%= 2254 5.51 57.4