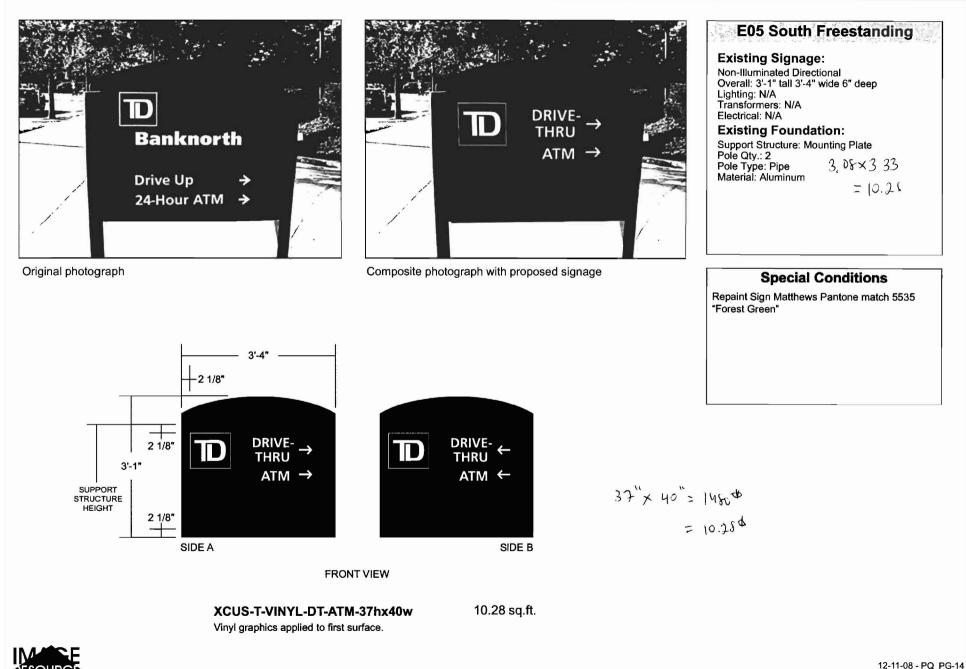

g / Fascia Repair - Outside of Signage Scope

NOTE: TECH SURVEY NEED TO BE VERIFIED PRIOR TO FABRICATION. SIGN WILL PROBABLY OBSTRUCT EXISITING VENT.





FRONT VIEW

SIDE VIEW

3 1/2"

T-CL-4'0"h

60.2 sq.ft.

LED-Illuminated Letterset 5" deep, race stripe 3 1/2" deep, flush mounted, face illuminated with perforated green vinyl applied to first surface of letterset to appear green in the day and illuminate white at night.











South Elevation scale - 1/4" = 1'-0"





.090 break form aluminum panel painted Matthews Pantone match 5535 "Forest Green" with vinyl graphics applied to the first surface. Break form panel to conformed with radius fascia.







North Elevation scale - 1/4" = 1'-0"







race stripe 3 1/2" deep, flush mounted, face illuminated.





















SOURCE







XCUS-T-RF-VINYL-DT-ATM-LOBBY-19.375hx16w 2.15 sq.ft.

.090 Aluminum painted Matthews Pantone to match 5535 "Forest Green".

Vinyl graphics applied to first surface.









### E31a Freestanding

#### **Existing Signage:**

No special conditions.

Face-Illuminated ATM Overall: 9'-2 3/8" tall 10'-7" wide 41" deep Lighting: Fluorescent Transformers: TBD Electrical: TBD Main Cabinet: 1'-3" tall 10'-7" wide Square Footage: 13.23 sq.ft. Face Material: Flat Acrylic

**Special Conditions** 

Original photograph

Composite photograph with proposed signage

#### 

#### XCUS-T-HORIZ-RF-15hx127w

13.23 sq.ft.

3/16" thick SG 308 Lexan. White diffuser vinyl applied to entire 2nd surface. All other vinyl applied to 1st surface. White vinyl underlayment applied to entire first surface.







**X