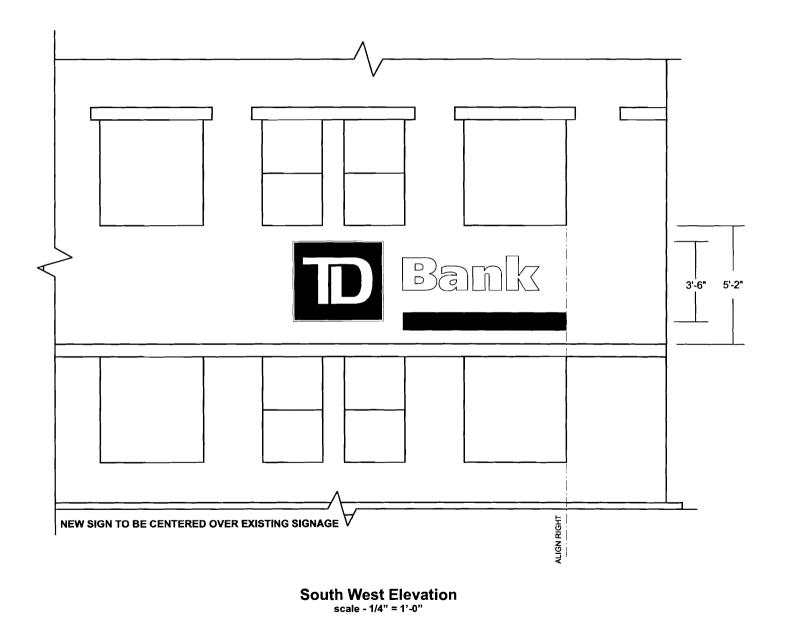

and an example of the second second

Ann,

Below is the square footage for the walls with their respective wall signs located at 1 Portland Square.

E02: wall square footage is approximately 12,540 sq ft E03: wall square footage is approximately 6,650 sq ft E04: wall square footage is approximately 6,650 sq ft 90×10=4500 5%= 2254 5.51 57.4