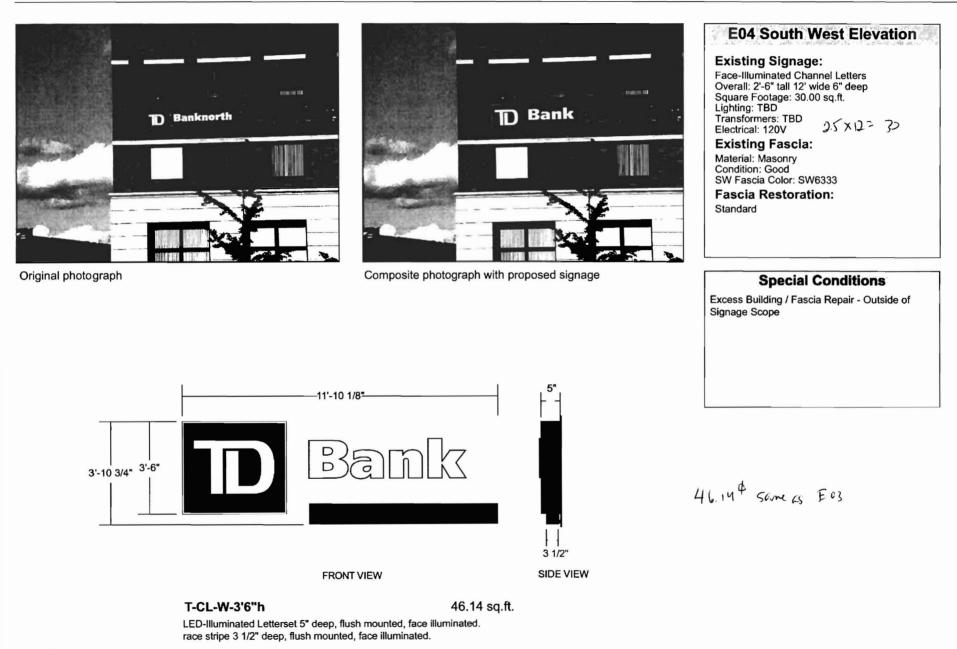

and an example of the second second

Ann,

Below is the square footage for the walls with their respective wall signs located at 1 Portland Square.

E02: wall square footage is approximately 12,540 sq ft E03: wall square footage is approximately 6,650 sq ft E04: wall square footage is approximately 6,650 sq ft 90×10=4500 5%= 2254 5.51 57.4