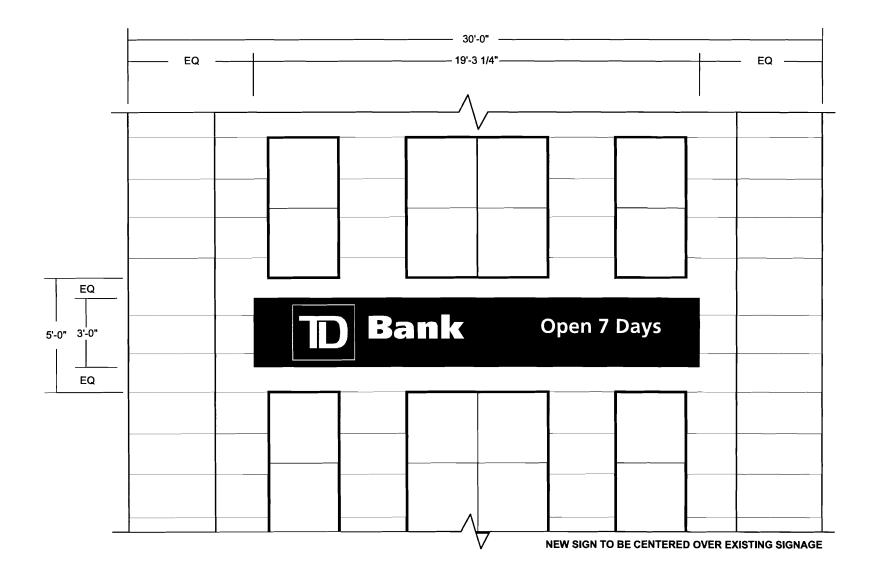

and an example of the second second

Ann,

Below is the square footage for the walls with their respective wall signs located at 1 Portland Square.

E02: wall square footage is approximately 12,540 sq ft E03: wall square footage is approximately 6,650 sq ft E04: wall square footage is approximately 6,650 sq ft 90×10=4500 5%= 2254 5.51 57.4