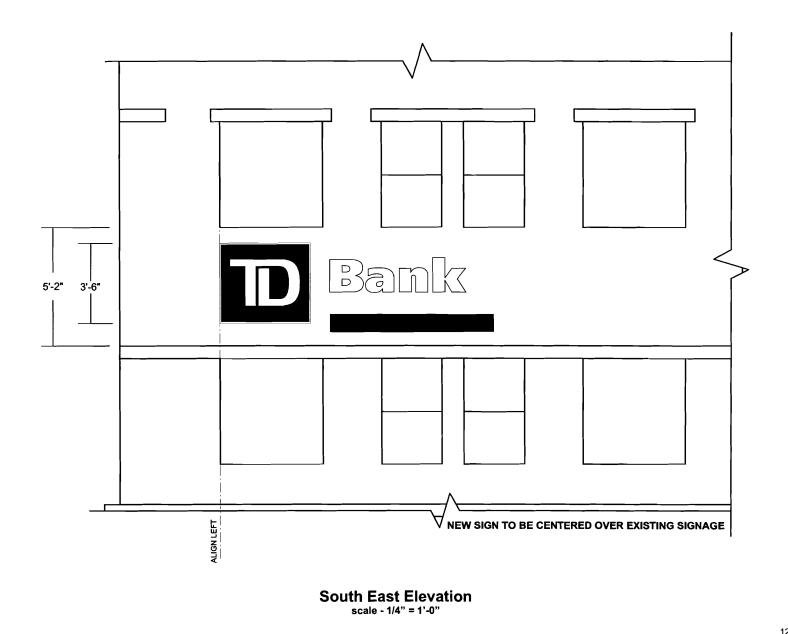

Excess Building / Fascia Repair - Outside of Signage Scope

NOTE: TECH SURVEY NEED TO BE VERIFIED PRIOR TO FABRICATION. SIGN WILL PROBABLY OBSTRUCT EXISITING VENT.





FRONT VIEW

SIDE VIEW

3 1/2"

T-CL-4'0"h

60.2 sq.ft.

LED-Illuminated Letterset 5" deep, race stripe 3 1/2" deep, flush mounted, face illuminated with perforated green vinyl applied to first surface of letterset to appear green in the day and illuminate white at night.











South Elevation scale - 1/4" = 1'-0"





.090 break form aluminum panel painted Matthews Pantone match 5535 "Forest Green" with vinyl graphics applied to the first surface. Break form panel to conformed with radius fascia.







North Elevation scale - 1/4" = 1'-0"







race stripe 3 1/2" deep, flush mounted, face illuminated.





















SOURCE







XCUS-T-RF-VINYL-DT-ATM-LOBBY-19.375hx16w 2.15 sq.ft.

.090 Aluminum painted Matthews Pantone to match 5535 "Forest Green".

Vinyl graphics applied to first surface.









### E31a Freestanding

#### **Existing Signage:**

No special conditions.

Face-Illuminated ATM Overall: 9'-2 3/8" tall 10'-7" wide 41" deep Lighting: Fluorescent Transformers: TBD Electrical: TBD Main Cabinet: 1'-3" tall 10'-7" wide Square Footage: 13.23 sq.ft. Face Material: Flat Acrylic

**Special Conditions** 

Original photograph

Composite photograph with proposed signage

#### 

#### XCUS-T-HORIZ-RF-15hx127w

13.23 sq.ft.

3/16" thick SG 308 Lexan. White diffuser vinyl applied to entire 2nd surface. All other vinyl applied to 1st surface. White vinyl underlayment applied to entire first surfa