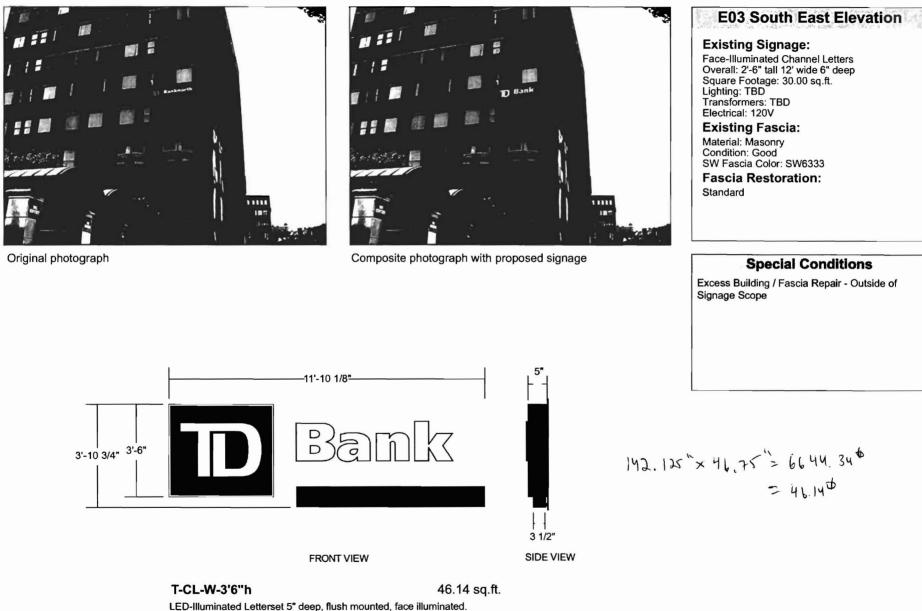

and an example of the second second

Ann,

Below is the square footage for the walls with their respective wall signs located at 1 Portland Square.

E02: wall square footage is approximately 12,540 sq ft E03: wall square footage is approximately 6,650 sq ft E04: wall square footage is approximately 6,650 sq ft 90×10=4500 5%= 2254 5.51 57.4