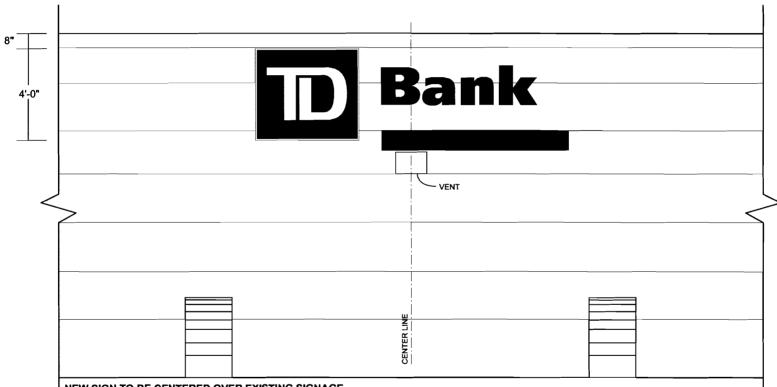

with proposed signage

### E01 South Elevation

**Existing Signage:** 

Face-Illuminated Channel Letters Overall: 4' tall 24'-8" wide 8" deep Square Footage: 98.67 sq.ft. Lighting: TBD Transformers: TBD Electrical: 120V

Existing Fascia: Material: EIFS Condition: Good

SW Fascia Color: SW7011 Fascia Restoration:

Standard

### **Special Conditions**

Excess Building / Fascia Repair - Outside of Signage Scope

NOTE: TECH SURVEY NEED TO BE VERIFIED PRIOR TO FABRICATION. SIGN WILL PROBABLY OBSTRUCT EXISITING VENT.





FRONT VIEW

SIDE VIEW

3 1/2"

T-CL-4'0"h

60.2 sq.ft.

LED-Illuminated Letterset 5" deep, race stripe 3 1/2" deep, flush mounted, face illuminated with perforated green vinyl applied to first surface of letterset to appear green in the day and illuminate white at night.











South Elevation scale - 1/4" = 1'-0"





.090 break form aluminum panel painted Matthews Pantone match 5535 "Forest Green" with vinyl graphics applied to the first surface. Break form panel to conformed with radius fascia.







North Elevation scale - 1/4" = 1'-0"







race stripe 3 1/2" deep, flush mounted, face illuminated.





















SOURCE







XCUS-T-RF-VINYL-DT-ATM-LOBBY-19.375hx16w 2.15 sq.ft.

.090 Aluminum painted Matthews Pantone to match 5535 "Forest Green".

Vinyl graphics applied to first surface.









### E31a Freestanding

#### **Existing Signage:**

No special conditions.

Face-Illuminated ATM Overall: 9'-2 3/8" tall 10'-7" wide 41" deep Lighting: Fluorescent Transformers: TBD Electrical: TBD Main Cabinet: 1'-3" tall 10'-7" wide Square Footage: 13