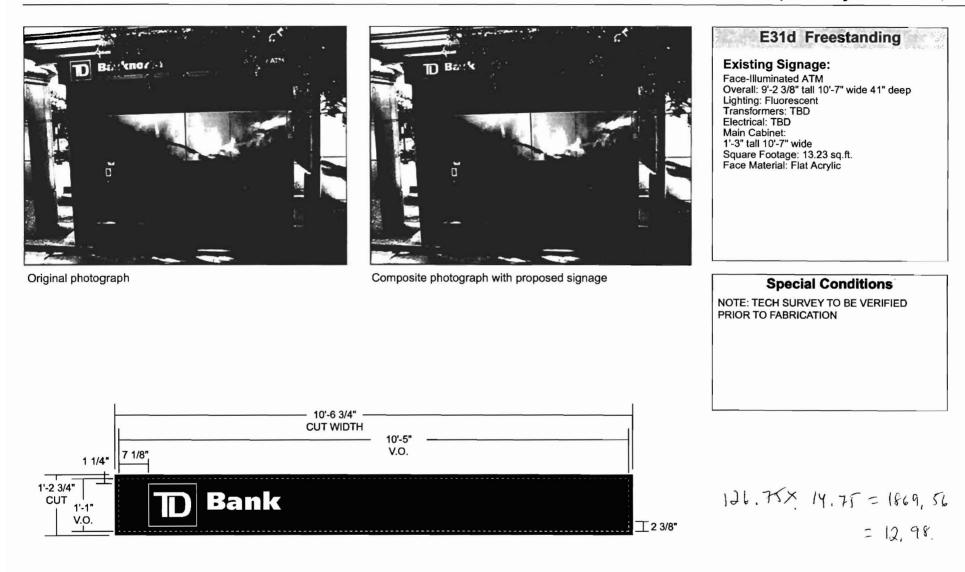

RCE







XCUS-T-RF-VINYL-DT-ATM-LOBBY-19.375hx16w 2.15 sq.ft.

.090 Aluminum painted Matthews Pantone to match 5535 "Forest Green".

Vinyl graphics applied to first surface.









### E31a Freestanding

#### **Existing Signage:**

No special conditions.

Face-Illuminated ATM Overall: 9'-2 3/8" tall 10'-7" wide 41" deep Lighting: Fluorescent Transformers: TBD Electrical: TBD Main Cabinet: 1'-3" tall 10'-7" wide Square Footage: 13.23 sq.ft. Face Material: Flat Acrylic

**Special Conditions** 

Original photograph

Composite photograph with proposed signage

#### 

#### XCUS-T-HORIZ-RF-15hx127w

13.23 sq.ft.

3/16" thick SG 308 Lexan. White diffuser vinyl applied to entire 2nd surface. All other vinyl applied to 1st surface. White vinyl underlayment applied to entire first surface.







**XCUS-T-HORIZ-RF-15hx127w** 13

13.23 sq.ft.

3/16" thick SG 308 Lexan. White diffuser vinyl applied to entire 2nd surface. All other vinyl applied to 1st surface. White vinyl underlayment applied to entire first surface.