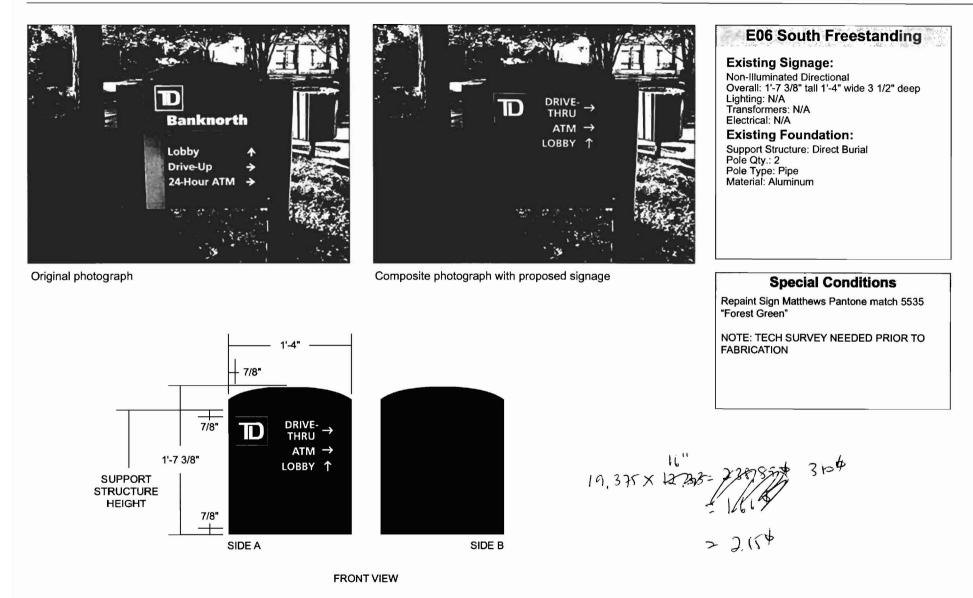

Fascia Repair - Outside of Signage Scope

NOTE: TECH SURVEY NEED TO BE VERIFIED PRIOR TO FABRICATION. SIGN WILL PROBABLY OBSTRUCT EXISITING VENT.





FRONT VIEW

SIDE VIEW

3 1/2"

T-CL-4'0"h

60.2 sq.ft.

LED-Illuminated Letterset 5" deep, race stripe 3 1/2" deep, flush mounted, face illuminated with perforated green vinyl applied to first surface of letterset to appear green in the day and illuminate white at night.











South Elevation scale - 1/4" = 1'-0"





.090 break form aluminum panel painted Matthews Pantone match 5535 "Forest Green" with vinyl graphics applied to the first surface. Break form panel to conformed with radius fascia.







North Elevation scale - 1/4" = 1'-0"







race stripe 3 1/2" deep, flush mounted, face illuminated.





















SOURCE







XCUS-T-RF-VINYL-DT-ATM-LOBBY-19.375hx16w 2.15 sq.ft.

.090 Aluminum painted Matthews Pantone to match 5535 "Forest Green".

Vinyl graphics applied to first surface.









### E31a Freestanding

#### **Existing Signage:**

No special conditions.

Face-Illuminated ATM Overall: 9'-2 3/8" tall 10'-7" wide 41" deep Lighting: Fluorescent Transformers: TBD Electrical: TBD Main Cabinet: 1'-3" tall 10'-7" wide Square Footage: 13.23 sq.ft. Face Material: Flat Acrylic

**Special Conditions** 

Original photograph

Composite photograph with proposed signage

#### 

#### XCUS-T-HORIZ-RF-15hx127w

13.23 sq.ft.

3/16" thick SG 308 Lexan. White diffuser vinyl applied to entire 2nd surface. All other vinyl applied to 1st surface. White vinyl underlayment applied to entire first surface.







**XCUS-