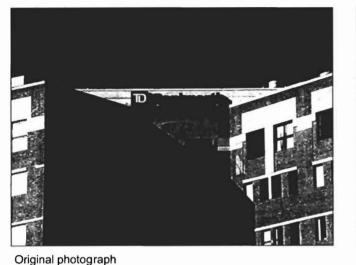

and an example of the second second

Ann,

Below is the square footage for the walls with their respective wall signs located at 1 Portland Square.

E02: wall square footage is approximately 12,540 sq ft E03: wall square footage is approximately 6,650 sq ft E04: wall square footage is approximately 6,650 sq ft 90×10=4500 5%= 2254 5.51 57.4

Dear Ms. Clark:

I am replying to your letter dated Scptember 23, 2008 seeking Verrill Dana's approval for the replacement of the sign at the entrance to the premises leased pursuant to the above captioned Sublease. We are willing to grant the requested approval, subject to the terms set forth in your letter and my understanding that the new sign will be similar in size and at the same location as the existing sign. However, we draw your attention to the Bank's need to comply with any applicable provisions of the One Portland Square Condominium Declaration relating to signs.