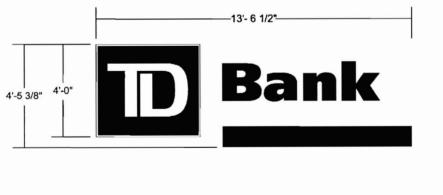

land Property ID: 7840 Address: 1 Portland Square City/ST: Portland, ME





Satellite Image

12-11-08 - PQ PG-4





Road Frontage: NE Elev: 235' S Elev: 00 E Elev: 00 NW Elev: 240'
Notes:

Symbols E0# Existing Signage # N0# New Signage# 01 Photo #









Composite photograph with proposed signage

### E01 South Elevation

**Existing Signage:** 

Face-Illuminated Channel Letters Overall: 4' tall 24'-8" wide 8" deep Square Footage: 98.67 sq.ft. Lighting: TBD Transformers: TBD Electrical: 120V

Existing Fascia: Material: EIFS Condition: Good

SW Fascia Color: SW7011 Fascia Restoration:

Standard

### **Special Conditions**

Excess Building / Fascia Repair - Outside of Signage Scope

NOTE: TECH SURVEY NEED TO BE VERIFIED PRIOR TO FABRICATION. SIGN WILL PROBABLY OBSTRUCT EXISITING VENT.





FRONT VIEW

SIDE VIEW

3 1/2"

T-CL-4'0"h

60.2 sq.ft.

LED-Illuminated Letterset 5" deep, race stripe 3 1/2" deep, flush mounted, face illuminated with perforated green vinyl applied to first surface of letterset to appear green in the day and illuminate white at night.











South Elevation scale - 1/4" = 1'-0"





.090 break form aluminum panel painted Matthews Pantone match 5535 "Forest Green" with vinyl graphics applied to the first surface. Break form panel to conformed with radius fascia.







North Elevation scale - 1/4" = 1'-0"







race stripe 3 1/2" deep, flush mounted, face illuminated.





















SOURCE







XCUS-T-RF-VINYL-DT-ATM-LOBBY-19.375hx16w 2.15 sq.ft.

.090 Aluminum painted Matthews Pantone to match 5535 "Forest Green".

Vinyl graphics applied