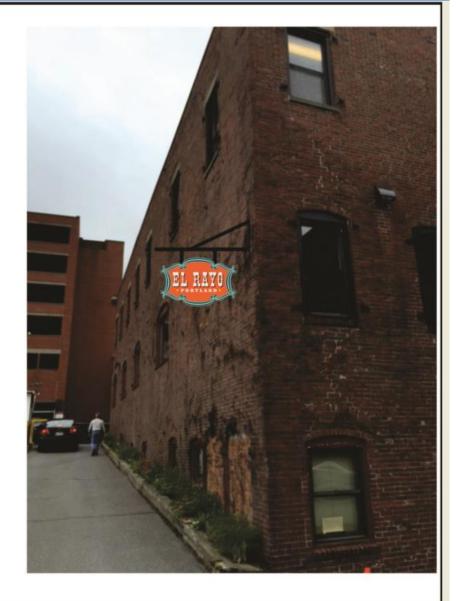

10MM TEAL NEON TUBING AROUND EDGE

• 10MM ORANGE NEON FOR "EL RAYO"

• "PORTLAND" JIGGED OUT OF ALUMINUM AND BACKED UP W/ LED'S

BRACKET MECHANICALLY FASTENED TO BRICK WALL WITH . ANCHOR BOLTS AND LAG SHIELDS