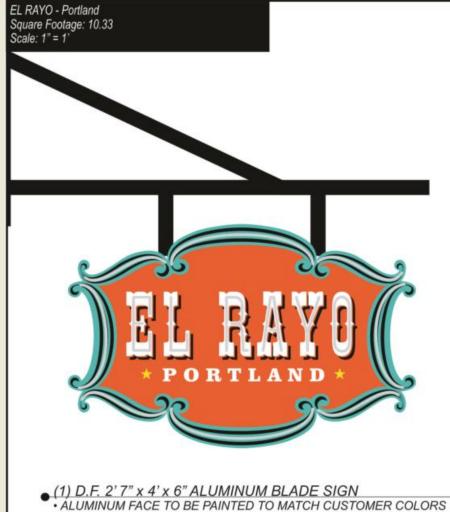

10MM TEAL NEON TUBING AROUND EDGE

• 10MM ORANGE NEON FOR "EL RAYO"

• "PORTLAND" JIGGED OUT OF ALUMINUM AND BACKED UP W/ LED'S

BRACKET MECHANICALLY FASTENED TO BRICK WALL WITH . ANCHOR BOLTS AND LAG SHIELDS