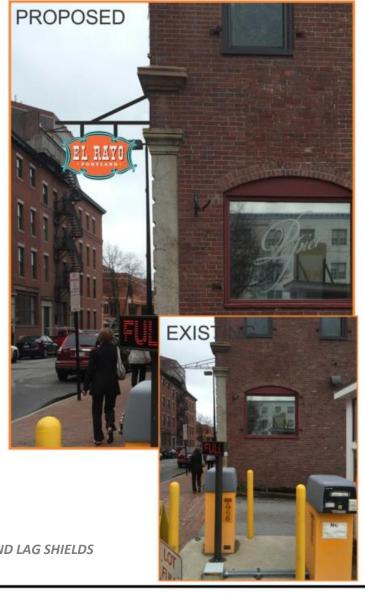

- ALUMINUM FACE TO BE PAINTED TO MATCH CUSTOMER COLORS
- 10MM TEAL NEON BORDER
- 10MM ORANGE "EL RAYO"
- "PORTLAND" JIGGED OUT OF ALUMINUM AND BACKED UP W/ LED'S
- BRACKET MECHANICALLY FASTENED TO BRICK WALL WITH ANCHOR BOLTS AND LAG SHIELDS