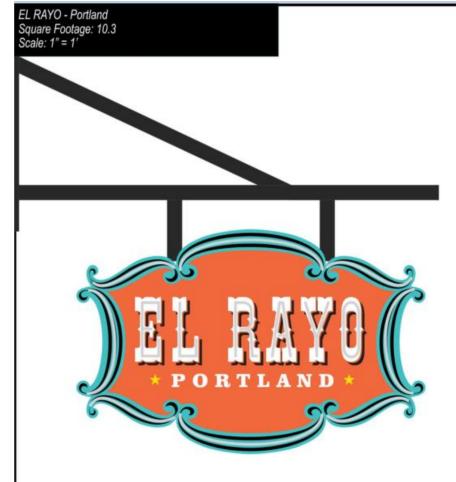

- ALUMINUM FACE TO BE PAINTED TO MATCH CUSTOMER COLORS
- 10MM TEAL NEON BORDER
- 10MM ORANGE "EL RAYO"
- "PORTLAND" JIGGED OUT OF ALUMINUM AND BACKED UP W/ LED'S
- BRACKET MECHANICALLY FASTENED TO BRICK WALL WITH ANCHOR BOLTS AND LAG SHIELDS