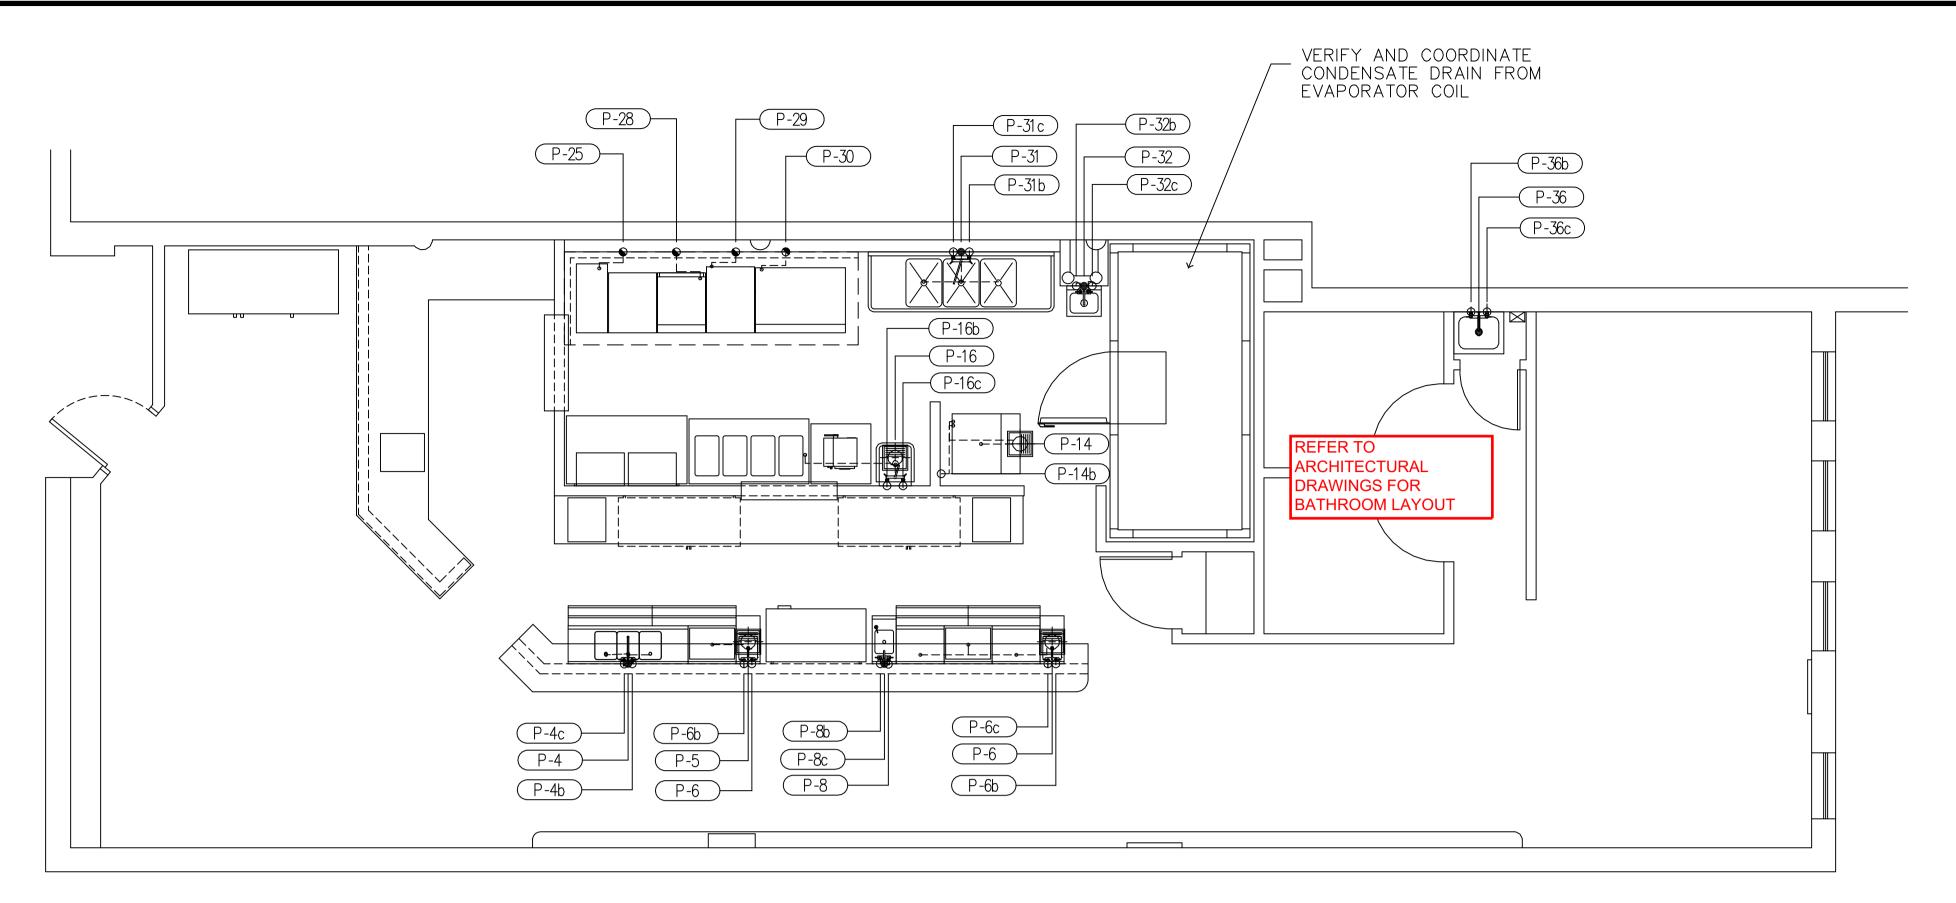

## PLUMBING CONNECTION SCHEDULE

- P-4 1-1/2" DIRECT WASTE HUB, STUB OUT WALL AT 8"-AFF, CONNECT AT ITEM 4, UNDERBAR, SINK, 3-COMPARTMENT.
- P-4b 1/2" 140°-HOT WATER, 60-GPH, STUB OUT WALL AT 12"-AFF AND CONNECT AT ITEM 4, UNDERBAR, SINK, 3-COMPARTMENT.
- P-4c 1/2" COLD WATER, STUB OUT WALL AT 12"-AFF AND CONNECT AT ITEM 4, UNDERBAR, SINK, 3-COMPARTMENT.
- P-5 FLOOR SINK, HALF-GRATE, 3/4" INDIRECT WASTE FROM ITEM 5, UNDERBAR, ICE BIN; ALSO SERVES ITEMS 6.
- P-6 1/2" 140°-HOT WATER, 60-GPH, STUB OUT WALL AT 12"-AFF AND CONNECT AT ITEM 6, UNDERBAR, BLENDER STATION .
- P-6b 1/2" COLD WATER, STUB OUT WALL AT 12"-AFF AND CONNECT AT ITEM 6, UNDERBAR, BLENDER STATION.
- P-6c 1/2" COLD WATER, STUB OUT WALL AT 12"-AFF AND CONNECT AT ITEM 6, UNDERBAR, BLENDER STATION.
- P-8 1/2" 140°-HOT WATER, 60-GPH, STUB OUT WALL AT 12"-AFF AND CONNECT AT ITEM 8, UNDERBAR, HAND SINK.
- P-86 1/2" COLD WATER, STUB OUT WALL AT 12"-AFF AND CONNECT AT ITEM 8, UNDERBAR, HAND SINK.
- P-8c 1-1/2" DIRECT WASTE HUB, STUB OUT WALL AT 8"-AFF, CONNECT AT ITEM 8, UNDERBAR, HAND SINK.
  P-14 FLOOR SINK, HALF-GRATE, 3/4" INDIRECT WASTE
- FROM ITEM 14, ICE MACHINE.

  P-14b 3/8" COLD WATER, STUB OUT WALL AT 60"-AFF AND CONNECT AT ITEM 14, ICE MACHINE; THRU WATER FILTRATION SYSTEM.
- P-16 FLOOR SINK, HALF-GRATE, 2" INDIRECT WASTE FROM ITEM 16, SINK, 1-COMPARTMENT; ALSO SERVES ITEMS 19.
- P-16b 1/2" COLD WATER, STUB OUT WALL AT 18"-AFF AND CONNECT AT ITEM 16, SINK, 1-COMPARTMENT.
- P-16c 1/2" 140°-HOT WATER, 120-GPH, STUB OUT WALL AT 18"-AFF AND CONNECT AT ITEM 16, SINK, 1-COMPARTMENT.
- P-25 3/4" GAS SUPPLY, 110-MBTUH, STUB OUT WALL AT 36"-AFF AND CONNECT AT ITEM 25, FRYER.
- P-28 1/2" GAS SUPPLY, 40-MBTUH, STUB OUT WALL AT 36"-AFF AND CONNECT AT ITEM 28, GRIDDLE, COUNTERTOP, GAS.
- P-29 3/4" GAS SUPPLY, 80-MBTUH, STUB OUT WALL AT 36"-AFF AND CONNECT AT ITEM 29, CHARBROILER, COUNTER GAS.
- P-30 3/4" GAS SUPPLY, 206-MBTUH, STUB OUT WALL AT 36"-AFF AND CONNECT AT ITEM 30, RANGE, MEDIUM DUTY GAS.
- P-31 2" DIRECT WASTE HUB, STUB OUT WALL AT 8"-AFF, CONNECT AT ITEM 31, SINK, 3-COMPARTMENT.

- P-31b 1/2" COLD WATER, STUB OUT WALL AT 18"-AFF AND CONNECT AT ITEM 31, SINK, 3-COMPARTMENT.
- P-31c 1/2" 140°-HOT WATER, 120-GPH, STUB OUT WALL AT 18"-AFF AND CONNECT AT ITEM 31, SINK, 3-COMPARTMENT.
- P-32 1-1/2" DIRECT WASTE HUB, STUB OUT WALL AT 24"-AFF, CONNECT AT ITEM 32, HAND SINK.
- P-32b 1/2"140°-HOT WATER, 120-GPH, STUB OUT WALL AT 18"-AFF AND CONNECT AT ITEM 32, HAND SINK .
- P-32c 1/2" COLD WATER, STUB OUT WALL AT 18"-AFF AND CONNECT AT ITEM 32, HAND SINK.
- P-36 2" DRAIN, STUB AT 5"-BELOW FINISH FLOOR, CONNECT AT ITEM 36, MOP SINK.
- P-36b 1/2" 140°-HOT WATER, 60-GPH, STUB OUT WALL AT 36"-AFF AND CONNECT AT ITEM 36, MOP SINK.
- P-36c 1/2" COLD WATER, STUB OUT WALL AT 36"-AFF AND CONNECT AT ITEM 36, MOP SINK.

## <u>LEGEND - PLUMBING CONNECTIONS</u>

- O HW-HOT WATER, OR CW-COLD WATER
- O S-STEAM SUPPLY, OR C-CONDENSATE RETURN
- GAS SUPPLY
- O WASTE, DIRECT—CONNECTED UNLESS NOTED "OPEN HUB"
- FLOOR SINK WITH HALF GRATE UNLESS
  NOTED OTHERWISE
- FLOOR DRAIN
- FLOOR DRAIN W/ATTACHED FUNNEL