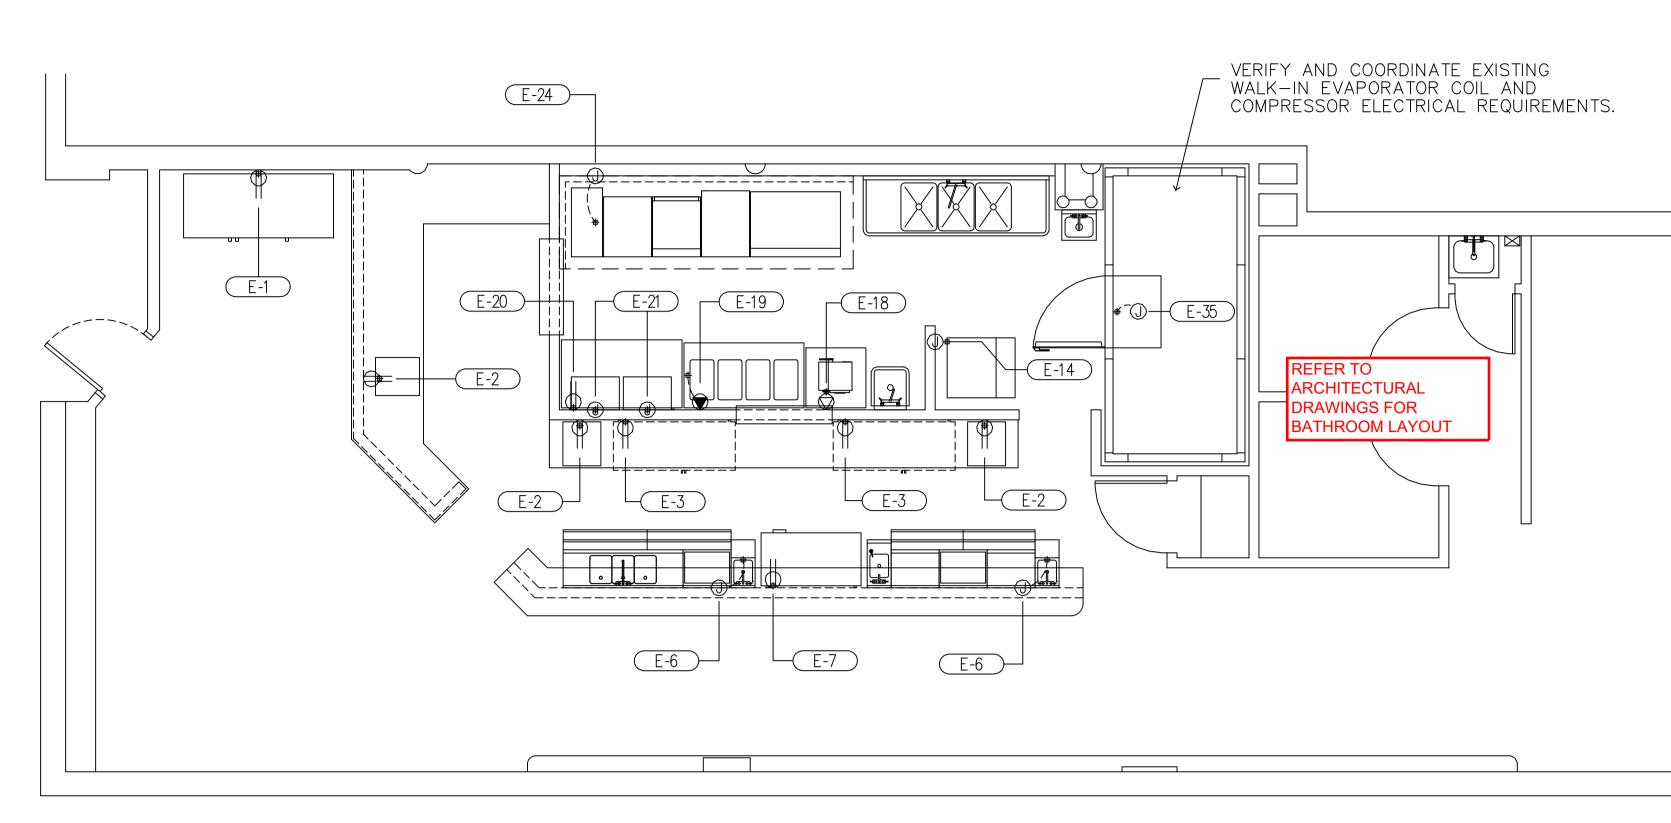

## ELECTRICAL CONNECTION SCHEDULE

- E-1 9.9 FL AMPS, 1/3-HP, 115-V, 1-PH SERVICE, DUPLEX ELECTRIC OUTLET AT 24"-AFF FOR SERVICE TO ITEM 1, REFRIGERATOR, MERCHANDISER.
- E-2 4 FL AMPS, 120-V, 1-PH SERVICE, DUPLEX ELECTRIC OUTLET AT 4'-2"-AFF FOR SERVICE TO ITEM 2, CASH REGISTER TERMINAL.
- E-3 4.7 FL AMPS, 1/6-HP, 115-V, 1-PH SERVICE, DUPLEX ELECTRIC OUTLET AT 24"-AFF FOR SERVICE TO ITEM 3, BACK BAR COOLER.
- E-6 15 FL AMPS, 115-V, 1-PH SERVICE, STUB OUT WALL AT 12"-AFF AND CONNECT AT ITEM 6, UNDERBAR, BLENDER STATION.
- E-7 8.8 FL AMPS, 1/3-HP, 115-V, 1-PH SERVICE, DUPLEX ELECTRIC OUTLET AT 24"-AFF FOR SERVICE TO ITEM 7, BOTTLE COOLER.
- E-14 13 FL AMPS, 3/4-HP, 115-V, 1-PH SERVICE, STUB OUT WALL AT 6'-6"-AFF AND CONNECT AT ITEM 14, ICE MACHINE.
- E-18 15 FL AMPS, 1.8-KW, 120-V, 1-PH SERVICE, SPECIAL PURPOSE ELECTRIC OUTLET AT 4'-2"-AFF AND CONNECT AT ITEM 18, STEAMER, FOOD WARMER.
- E-19 23 FL AMPS, 208-V, 1-PH SERVICE, SPECIAL PURPOSE ELECTRIC OUTLET AT 24"-AFF FOR SERVICE TO ITEM 19, HOT FOOD TABLE.
- E-20 7.8 FL AMPS, 1/3-HP, 115-V, 1-PH SERVICE, DUPLEX ELECTRIC OUTLET AT 24"-AFF FOR SERVICE TO ITEM 20, REFRIGERATED SANDWICH UNIT.
- E-21 11.5 FL AMPS, 2.4-KW, 208-V, 1-PH SERVICE, STUB OUT WALL AT 4'-2"-AFF AND CONNECT AT ITEM 21, CHEESEMELTER.
- E-24 2.5 FL AMPS, 0.3-KW, 120-V, 1-PH SERVICE, STUB FROM CEILING AND CONNECT AT ITEM 24, EXHAUST HOOD; HOOD LIGHTS THRU SWITCH.
- E-35 4 FL AMPS, 120-V, 1-PH SERVICE, STUB FROM CEILING AND CONNECT AT ITEM 35, REFRIGERATED STORAGE UNIT.