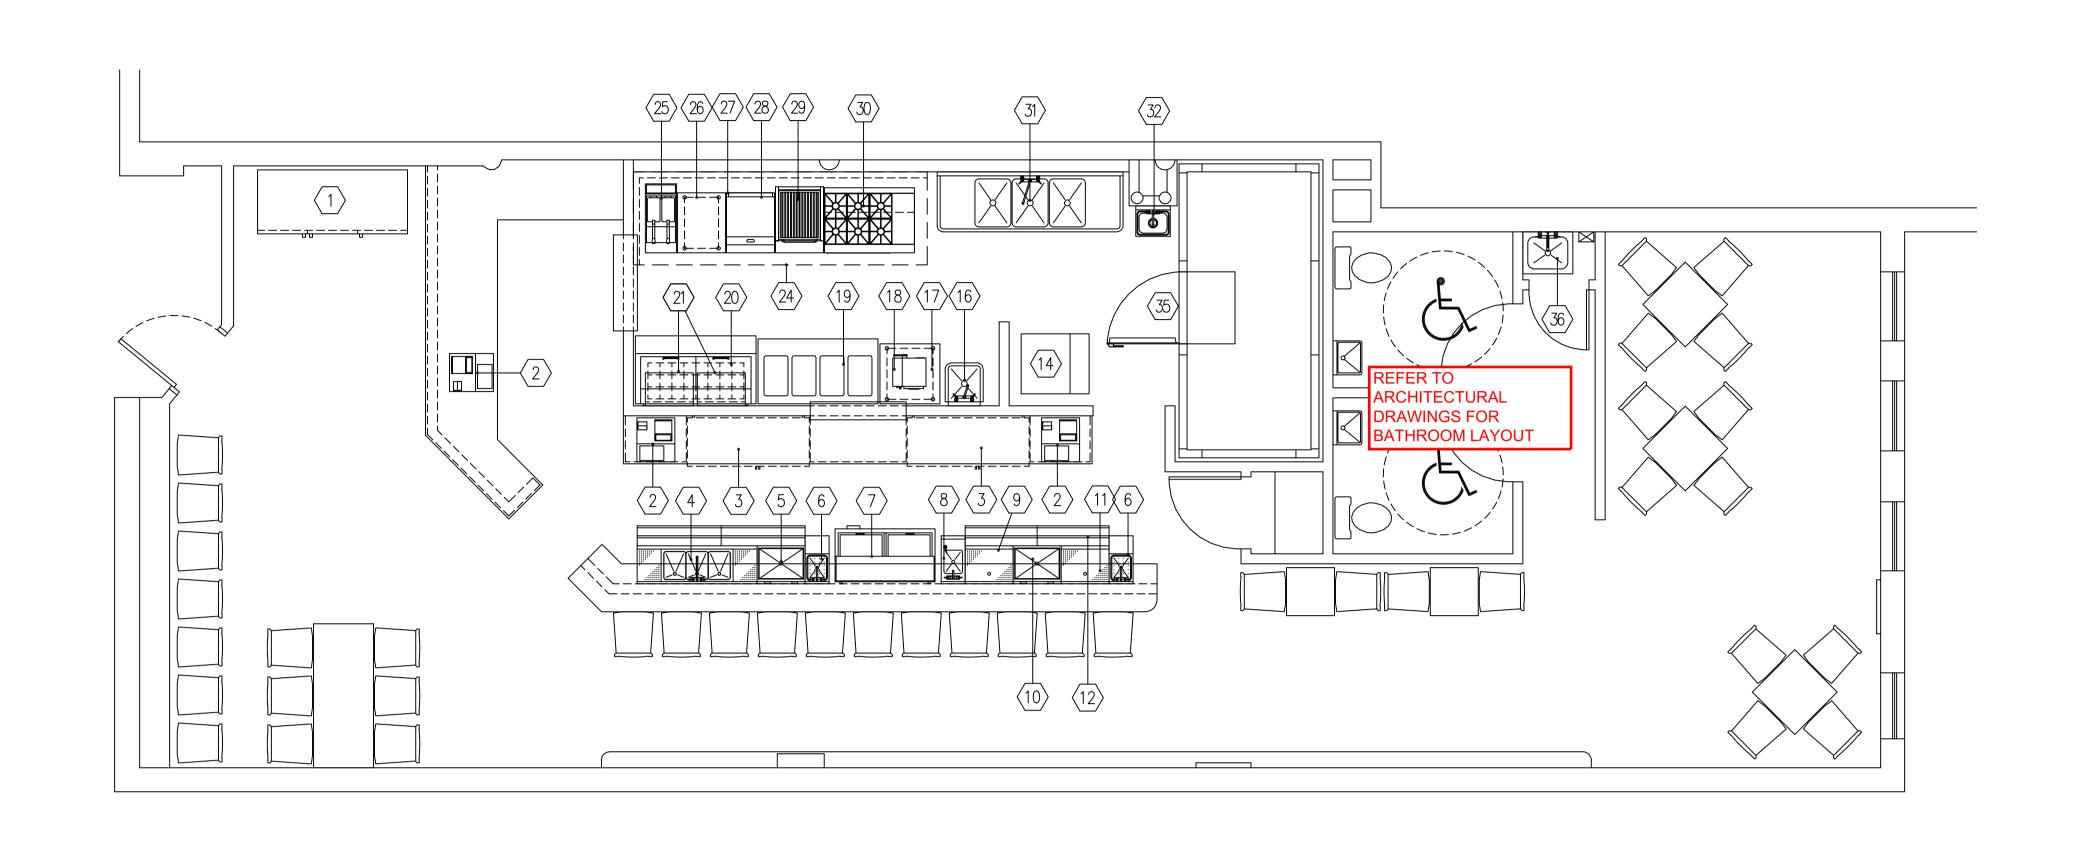

| FOODSERVICE                     | E Q U      |             | ME [                    | NT                                                | 3                 | S C      | H                | E D L    |        |      |       |                 |         |         |         |         |
|---------------------------------|------------|-------------|-------------------------|---------------------------------------------------|-------------------|----------|------------------|----------|--------|------|-------|-----------------|---------|---------|---------|---------|
| IK. QTY DESCRIPTION             | ELECTRICAL |             |                         | WATE                                              | ER                | WASTE    |                  | GAS      | STE    | АМ   |       | VENTIL          | ATION   |         |         | REMARKS |
|                                 | FLAMPS     | HP<br>NO 75 | PHASE<br>DIRECT<br>PLUG | COLD                                              | НОТ               | DIRECT   | INDIRECT         | SIZE     | LBS/HR | PSIG | INLET | RETURN<br>NYHX3 | SIZE    | MAKE-UP | SIZE NA | CFM     |
| 1 REFRIGERATOR, MERCHANDISER    | 9.9 1/3    | 115         | 1 X                     |                                                   |                   |          | 1                |          |        |      |       |                 |         |         |         |         |
| 3 CASH REGISTER TERMINAL        | 4.0        | 120         | 1 X                     |                                                   |                   |          | #                |          |        |      |       |                 |         |         |         |         |
| 2 BACK BAR COOLER               | 4.7 1/6    | 115         | 1 X                     |                                                   |                   |          |                  |          |        |      |       |                 |         |         |         |         |
| 1 UNDERBAR, SINK, 3—COMPARTMENT |            |             |                         | 1/2"                                              | 1/2"              | 2 @ 1.5" |                  |          |        |      |       |                 |         |         |         |         |
| 1 UNDERBAR, ICE BIN             |            |             |                         |                                                   |                   |          | 3/4"             |          |        |      |       |                 |         |         |         |         |
| 2 UNDERBAR, BLENDER STATION     | 15.0       | 115         | 1 X                     | 1/2"                                              | 1/2"              | 1        | 1-1/2"           |          |        |      |       |                 |         |         |         |         |
| 1 BOTTLE COOLER                 | 8.8 1/3    | 115         | 1 X                     | <del>   '                                  </del> |                   |          | ·                |          |        |      |       |                 |         |         |         |         |
| 1 UNDERBAR, HAND SINK           |            |             |                         | 1/2"                                              | 1/2"              | 1-1/2"   |                  |          |        |      |       |                 |         |         |         |         |
| 1 UNDERBAR, DRAINBOARD          |            |             |                         |                                                   |                   |          | 1-1/2"           |          |        |      |       |                 |         |         |         |         |
| 1 UNDERBAR, ICE BIN             |            |             |                         |                                                   |                   |          | 3/4"             |          |        |      |       |                 |         |         |         |         |
| 1 UNDERBAR, DRAINBOARD          |            |             |                         |                                                   |                   | 1        | 1-1/2"           |          |        |      |       |                 |         |         |         |         |
| 1 UNDERBAR, SPEEDRAIL, DOUBLE   |            |             |                         |                                                   |                   |          |                  |          |        |      |       |                 |         |         |         |         |
| 1 UNDERBAR, SPEED RAIL, DOUBLE  |            |             |                         |                                                   |                   |          |                  |          |        |      |       |                 |         |         |         |         |
| 1 ICE MACHINE                   | 13.0 3/4   | 115         | 1 X                     | 3/8"                                              |                   | 3/       | <b>/</b> 4,"1/2" |          |        |      |       |                 |         |         |         |         |
| SPARE NUMBER -                  |            |             |                         |                                                   |                   |          |                  |          |        |      |       |                 |         |         |         |         |
| 1 SINK, 1—COMPARTMENT           |            |             |                         | 1/2"                                              | 1/2"              |          | 2"               |          |        |      |       |                 |         |         |         |         |
| 1 WORK TABLE                    |            |             |                         |                                                   |                   |          |                  |          |        |      |       |                 |         |         |         |         |
| 1 STEAMER, FOOD WARMER          | 15.0 1.8   | 120         | 1 X                     |                                                   |                   |          |                  |          |        |      |       |                 |         |         |         |         |
| 1 HOT FOOD TABLE                | 23.0       | 208         | 1 X                     |                                                   |                   | -        | 3/4"             |          |        |      |       |                 |         |         |         |         |
| 1 REFRIGERATED SANDWICH UNIT    | 7.8 1/3    | 115         | 1 X                     |                                                   |                   |          |                  |          |        |      |       |                 |         |         |         |         |
| 2 CHEESEMELTER                  | 11.5 2.4   | 208         | 1 X                     |                                                   |                   |          |                  |          |        |      |       |                 |         |         |         |         |
| SPARE NUMBER -                  |            |             |                         |                                                   |                   |          |                  |          |        |      |       |                 |         |         |         |         |
| SPARE NUMBER -                  |            |             |                         |                                                   |                   |          |                  |          |        |      |       |                 |         |         |         |         |
| 1 EXHAUST HOOD                  | 2.5 0.3    | 120         | 1 X                     |                                                   |                   |          |                  |          |        |      |       | ???!            | ?? ???? |         |         |         |
| 1 FRYER                         |            |             |                         |                                                   |                   |          |                  | 3/4" 110 |        |      |       |                 |         |         |         |         |
| 1 WORK TABLE                    |            |             |                         |                                                   |                   |          |                  |          |        |      |       |                 |         |         |         |         |
| 1 EQUIPMENT STAND               |            |             |                         |                                                   |                   |          |                  |          |        |      |       |                 |         |         |         |         |
| 1 GRIDDLE, COUNTERTOP, GAS      |            |             |                         |                                                   |                   |          |                  | 1/2" 40  |        |      |       |                 |         |         |         |         |
| 1 CHARBROILER, COUNTER GAS      |            |             |                         |                                                   |                   |          |                  | 3/4" 80  |        |      |       |                 |         |         |         |         |
| 1 RANGE, MEDIUM DUTY GAS        |            |             |                         |                                                   |                   |          |                  | 3/4" 206 |        |      |       |                 |         |         |         |         |
| 1 SINK, 3—COMPARTMENT           |            |             |                         | 1/2"                                              | <del>  '   </del> | 3 @ 2"   |                  |          |        |      |       |                 |         |         |         |         |
| 1 HAND SINK                     |            |             |                         | 1/2"                                              | 1/2"              | 1-1/2"   |                  |          |        |      |       |                 |         |         |         |         |
| SPARE NUMBER -                  |            |             |                         |                                                   |                   |          |                  |          |        |      |       |                 |         |         |         |         |
| SPARE NUMBER -                  |            |             |                         |                                                   |                   |          |                  |          |        |      |       |                 |         |         |         |         |
| 1 WALK-IN COOLER                | 4.0        | 120         | 1 X                     |                                                   |                   |          |                  |          |        |      |       |                 |         |         |         |         |
| 1 MOP SINK                      |            |             |                         | 1/2"                                              | 1/2"              | 2"       |                  |          |        |      |       |                 |         |         |         |         |

| Foodservi         | Foodservice Equipment | Project:              | Owner:                | Foodservice Consultant:                        |
|-------------------|-----------------------|-----------------------|-----------------------|------------------------------------------------|
| Plan and Schedule | Schedule              | El Rayo's Restaurant  | Sol Food Group, LLC.  | TJM Consulting, Inc.                           |
| "=1'-0"           | Revisions:            | 26 Free Street        | P.O. Box 169          | 273 Main Street, Suite 5 Yarmouth, Maine 04096 |
| ember 14, 2015    |                       | Portland, Maine 04101 | Portland, Maine 04112 | (207) 215-4736 tom@tjmconsulting.net           |