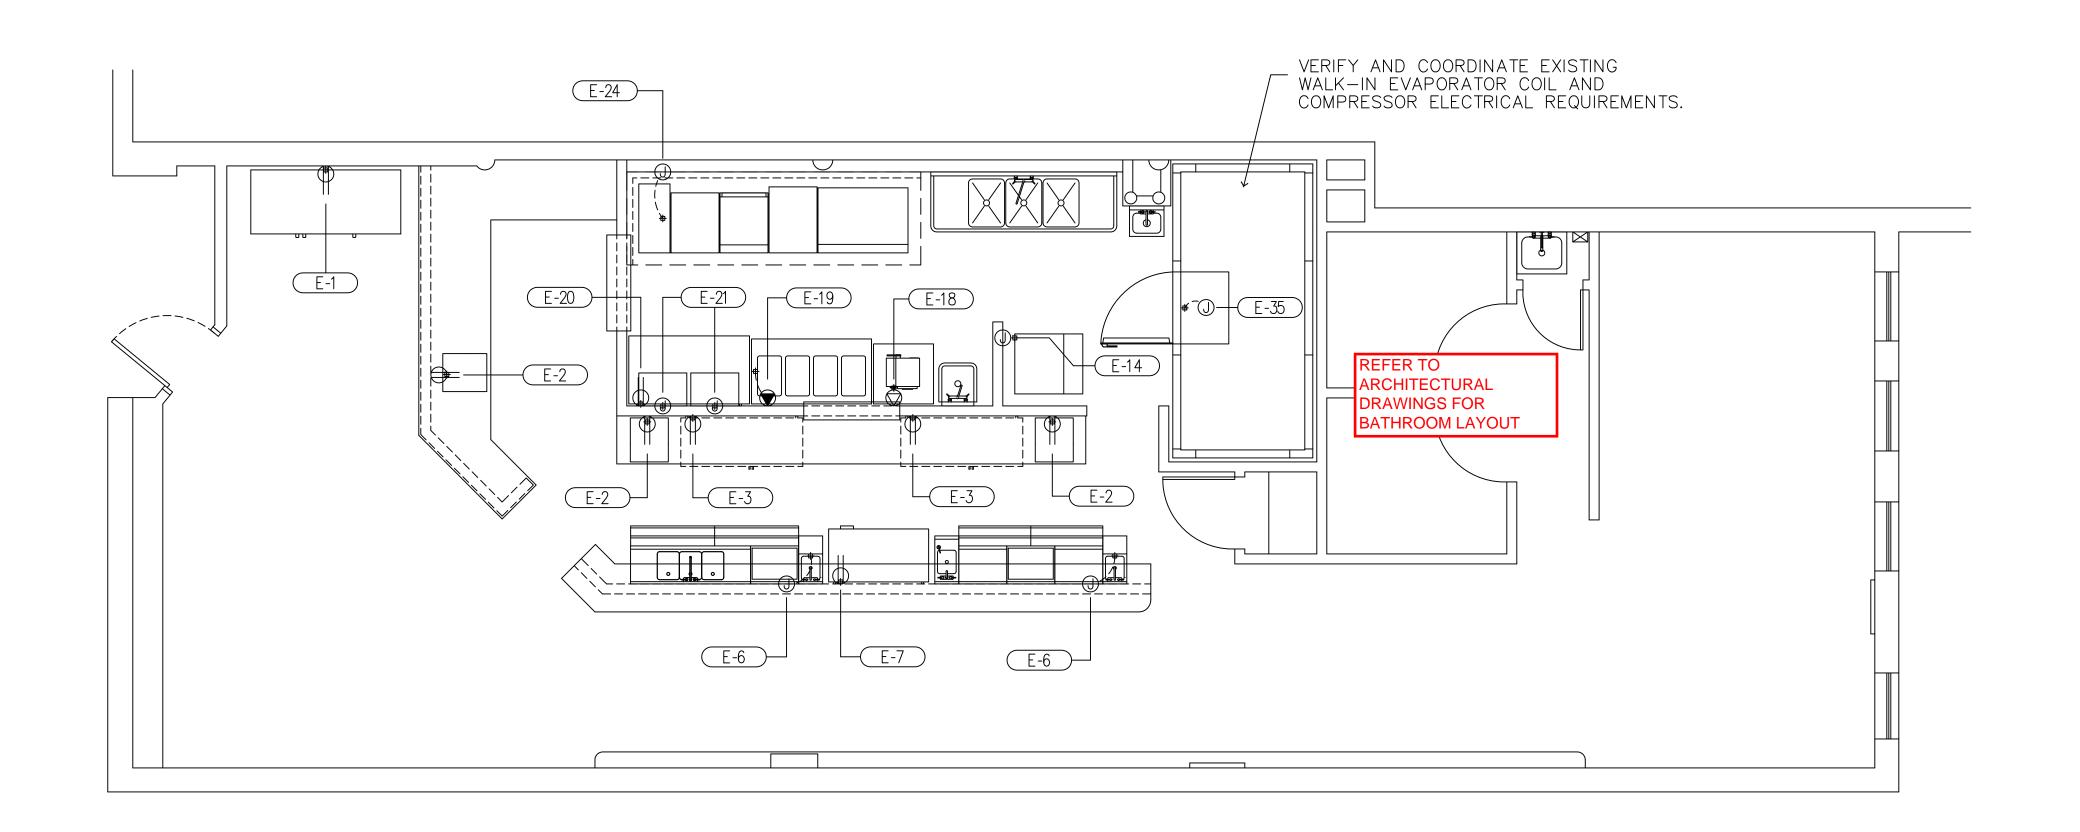

## <u>LEGEND - ELECTRICAL CONNECTIONS</u>

- DUPLEX RECEPT., 20-AMP, 120-VOLT, GROUND TYPE, HORIZONTAL MOUNT
- SIMPLEX RECEPT., 20-AMP, 120-VOLT, GROUND TYPE, HORIZONTAL MOUNT
- SPECIAL PURPOSE OUTLET, 120-VOLT, GROUND TYPE, HORIZONTAL MOUNT
- SPECIAL PURPOSE OUTLET, 208/240-VOLT AS INDICATED, GROUND TYPE, HORIZONTAL MOUNT
- JUNCTION BOX
- E ELECTRICAL CONDUIT, STUB AS INDICATED FOR DIRECT CONNECTION
- FLOOR/CEILING RECEPTACLE AS INDICATED
- IG ISOLATED GROUND FOR POS SYSTEM
- WP waterproof cover at receptacle
- \_\_\_\_\_ FIELD WIRING, EXPOSED RIGID WATERTIGHT CONDUIT
- \_ \_ \_ FIELD WIRING, CONCEALED IN WALL, FLOOR, OR CEILING

## ELECTRICAL CONNECTION SCHEDULE

- E-1 9.9 FL AMPS, 1/3-HP, 115-V, 1-PH SERVICE, DUPLEX ELECTRIC OUTLET AT 24"-AFF FOR SERVICE TO ITEM 1, REFRIGERATOR, MERCHANDISER.
- E-2 4 FL AMPS, 120-V, 1-PH SERVICE, DUPLEX ELECTRIC OUTLET AT 4'-2"-AFF FOR SERVICE TO ITEM 2, CASH REGISTER TERMINAL.
- E-3 4.7 FL AMPS, 1/6-HP, 115-V, 1-PH SERVICE, DUPLEX ELECTRIC OUTLET AT 24"-AFF FOR SERVICE TO ITEM 3, BACK BAR COOLER.
- E-6 15 FL AMPS, 115-V, 1-PH SERVICE, STUB OUT WALL AT 12"-AFF AND CONNECT AT ITEM 6, UNDERBAR, BLENDER STATION.
- E-7 8.8 FL AMPS, 1/3-HP, 115-V, 1-PH SERVICE, DUPLEX ELECTRIC OUTLET AT 24"-AFF FOR SERVICE TO ITEM 7, BOTTLE COOLER.
- E-14 13 FL AMPS, 3/4-HP, 115-V, 1-PH SERVICE, STUB OUT WALL AT 6'-6"-AFF AND CONNECT AT ITEM 14, ICE MACHINE.
- E-18 15 FL AMPS, 1.8-KW, 120-V, 1-PH SERVICE, SPECIAL PURPOSE ELECTRIC OUTLET AT 4'-2"-AFF AND CONNECT AT ITEM 18, STEAMER, FOOD WARMER.
- E-19 23 FL AMPS, 208-V, 1-PH SERVICE, SPECIAL PURPOSE ELECTRIC OUTLET AT 24"-AFF FOR SERVICE TO ITEM 19, HOT FOOD TABLE.
- E-20 7.8 FL AMPS, 1/3-HP, 115-V, 1-PH SERVICE, DUPLEX ELECTRIC OUTLET AT 24"-AFF FOR SERVICE TO ITEM 20, REFRIGERATED SANDWICH UNIT.
- E-21 11.5 FL AMPS, 2.4-KW, 208-V, 1-PH SERVICE, STUB OUT WALL AT 4'-2"-AFF AND CONNECT AT ITEM 21, CHEESEMELTER.
- E-24 2.5 FL AMPS, 0.3-KW, 120-V, 1-PH SERVICE, STUB FROM CEILING AND CONNECT AT ITEM 24, EXHAUST HOOD; HOOD LIGHTS THRU SWITCH.
- E-35 4 FL AMPS, 120-V, 1-PH SERVICE, STUB FROM CEILING AND CONNECT AT ITEM 35, REFRIGERATED STORAGE UNIT.