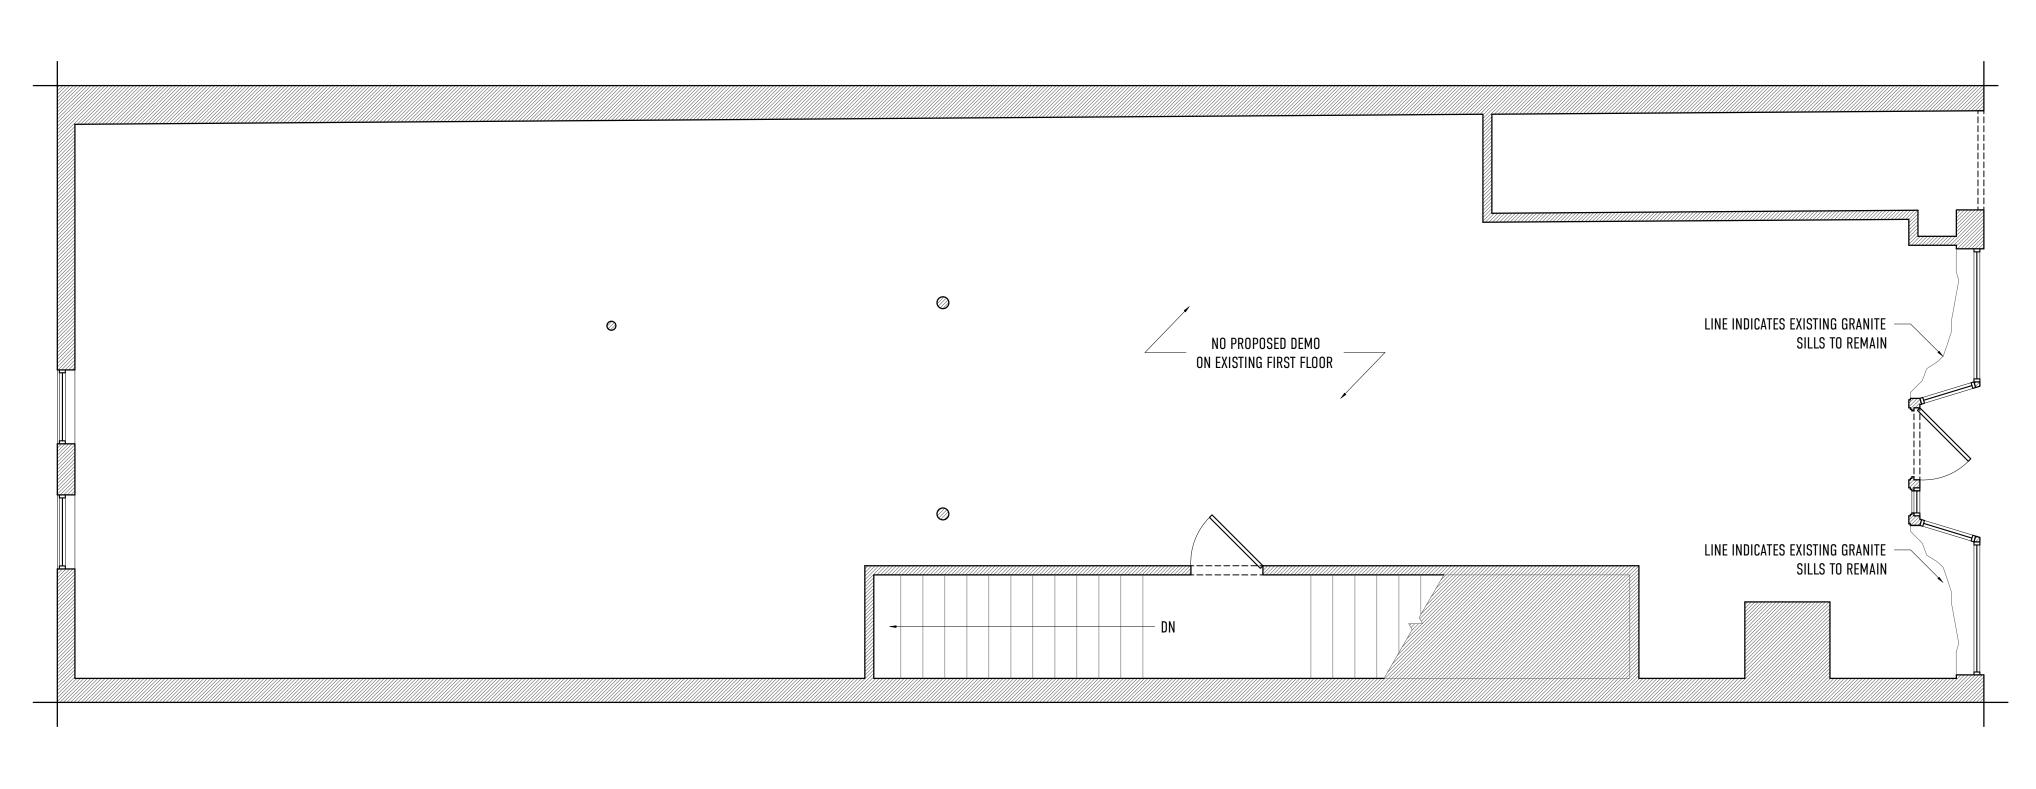

2 LOWER LEVEL - DEMO FLOOR PLAN SCALE: 1/4" = 1'-0"

## GENERAL NOTE:

1. ALL WALLS/DOORS/WINDOWS SHOWN HASHED TO BE DEMOLISHED IN THEIR ENTIRETY.

0 2' 4' 6

- 2. BACK STAIR STO1 TO REMAIN, EXISTING TREADS: 11" EXISTING RISERS: 8", WIDTH:
- 36" ALL MEET EGRESS REQUIREMENTS PER NFPA TABLE 7.2.2.2.1.1 (b)
- 3. ALL EXTERIOR WALLS TO REMAIN. 4. EXISTING WINDOWS TO REMAIN U.N.O.
- 5. SUBCONTRACTOR TO REWORK EXISTING PLUMBING ROUGH-INS FOR PROPOSED PLUMBING LOCATIONS.
- 6. EXISTING SPRINKLER SYSTEM TO REMAIN SUBCONTRACTOR TO REWORK PER NEW LAYOUT.
- 7. EXISTING WOOD FRAMING TO REMAIN @ UPPER LEVEL
- 8. EXISTING CONCRETE SLAB TO REMAIN @ LOWER LEVEL.
- 9. EXISTING FINISHES TO REMAIN EXPOSED GWB & MASONRY