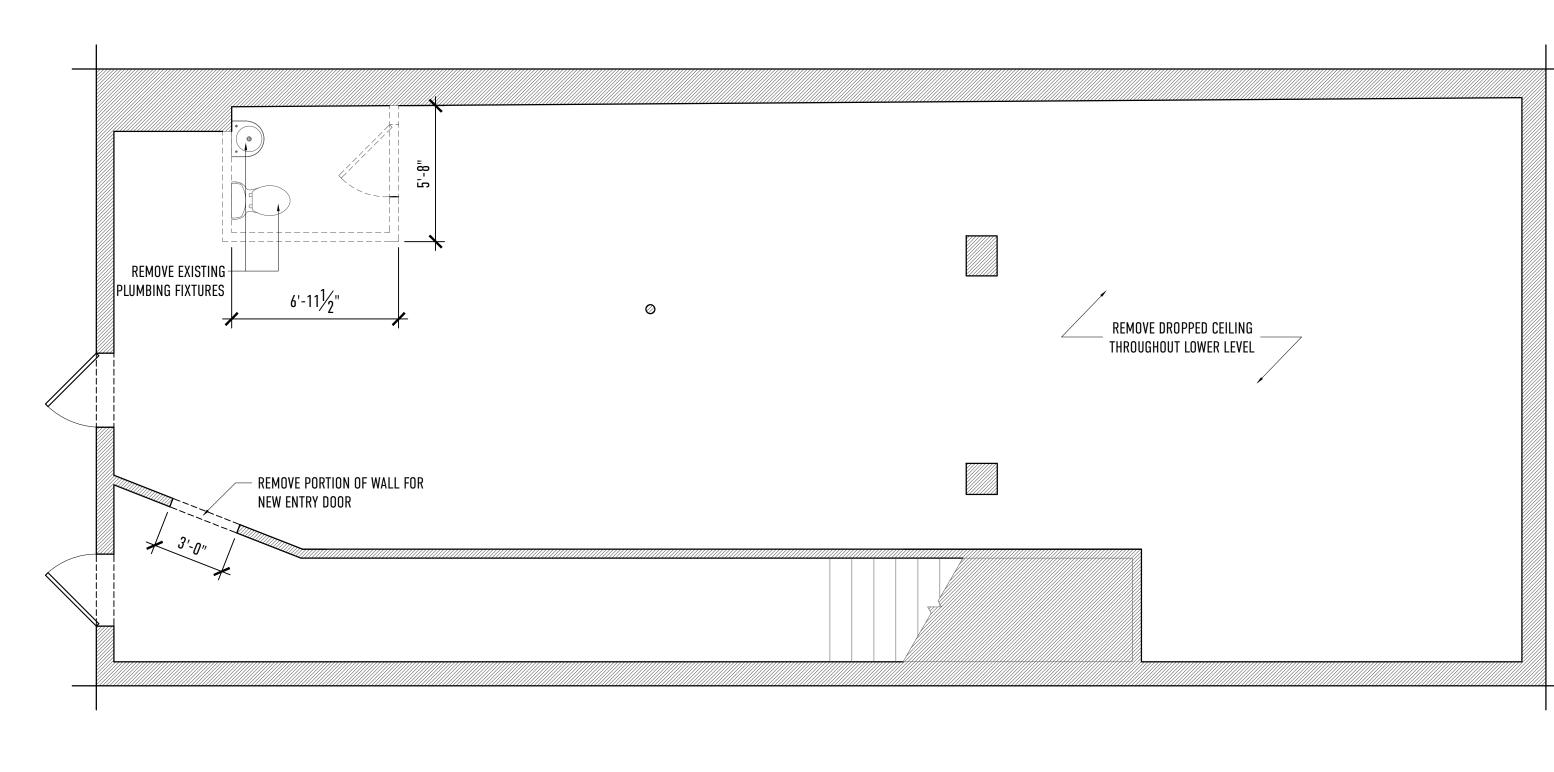

2 LOWER LEVEL - DEMO FLOOR PLAN SCALE: 1/4" = 1'-0"

## GENERAL NOTE:

1. ALL WALLS/DOORS/WINDOWS SHOWN HASHED TO BE DEMOLISHED IN THEIR ENTIRETY.

0 2' 4' 6

- 2. BACK STAIR STO1 TO REMAIN, EXISTING TREADS: 11" EXISTING RISERS: 8", WIDTH:
- 36" ALL MEET EGRESS REQUIREMENTS PER NFPA TABLE 7.2.2.2.1.1 (b)
- 3. ALL EXTERIOR WALLS TO REMAIN. 4. EXISTING WINDOWS TO REMAIN U.N.O.
- 5. SUBCONTRACTOR TO REWORK EXISTING PLUMBING ROUGH-INS FOR PROPOSED PLUMBING LOCATIONS.
- 6. EXISTING SPRINKLER SYSTEM TO REMAIN SUBCONTRACTOR TO REWORK PER NEW LAYOUT.
- 7. EXISTING WOOD FRAMING TO REMAIN @ UPPER LEVEL
- 8. EXISTING CONCRETE SLAB TO REMAIN @ LOWER LEVEL.
- 9. EXISTING FINISHES TO REMAIN EXPOSED GWB & MASONRY