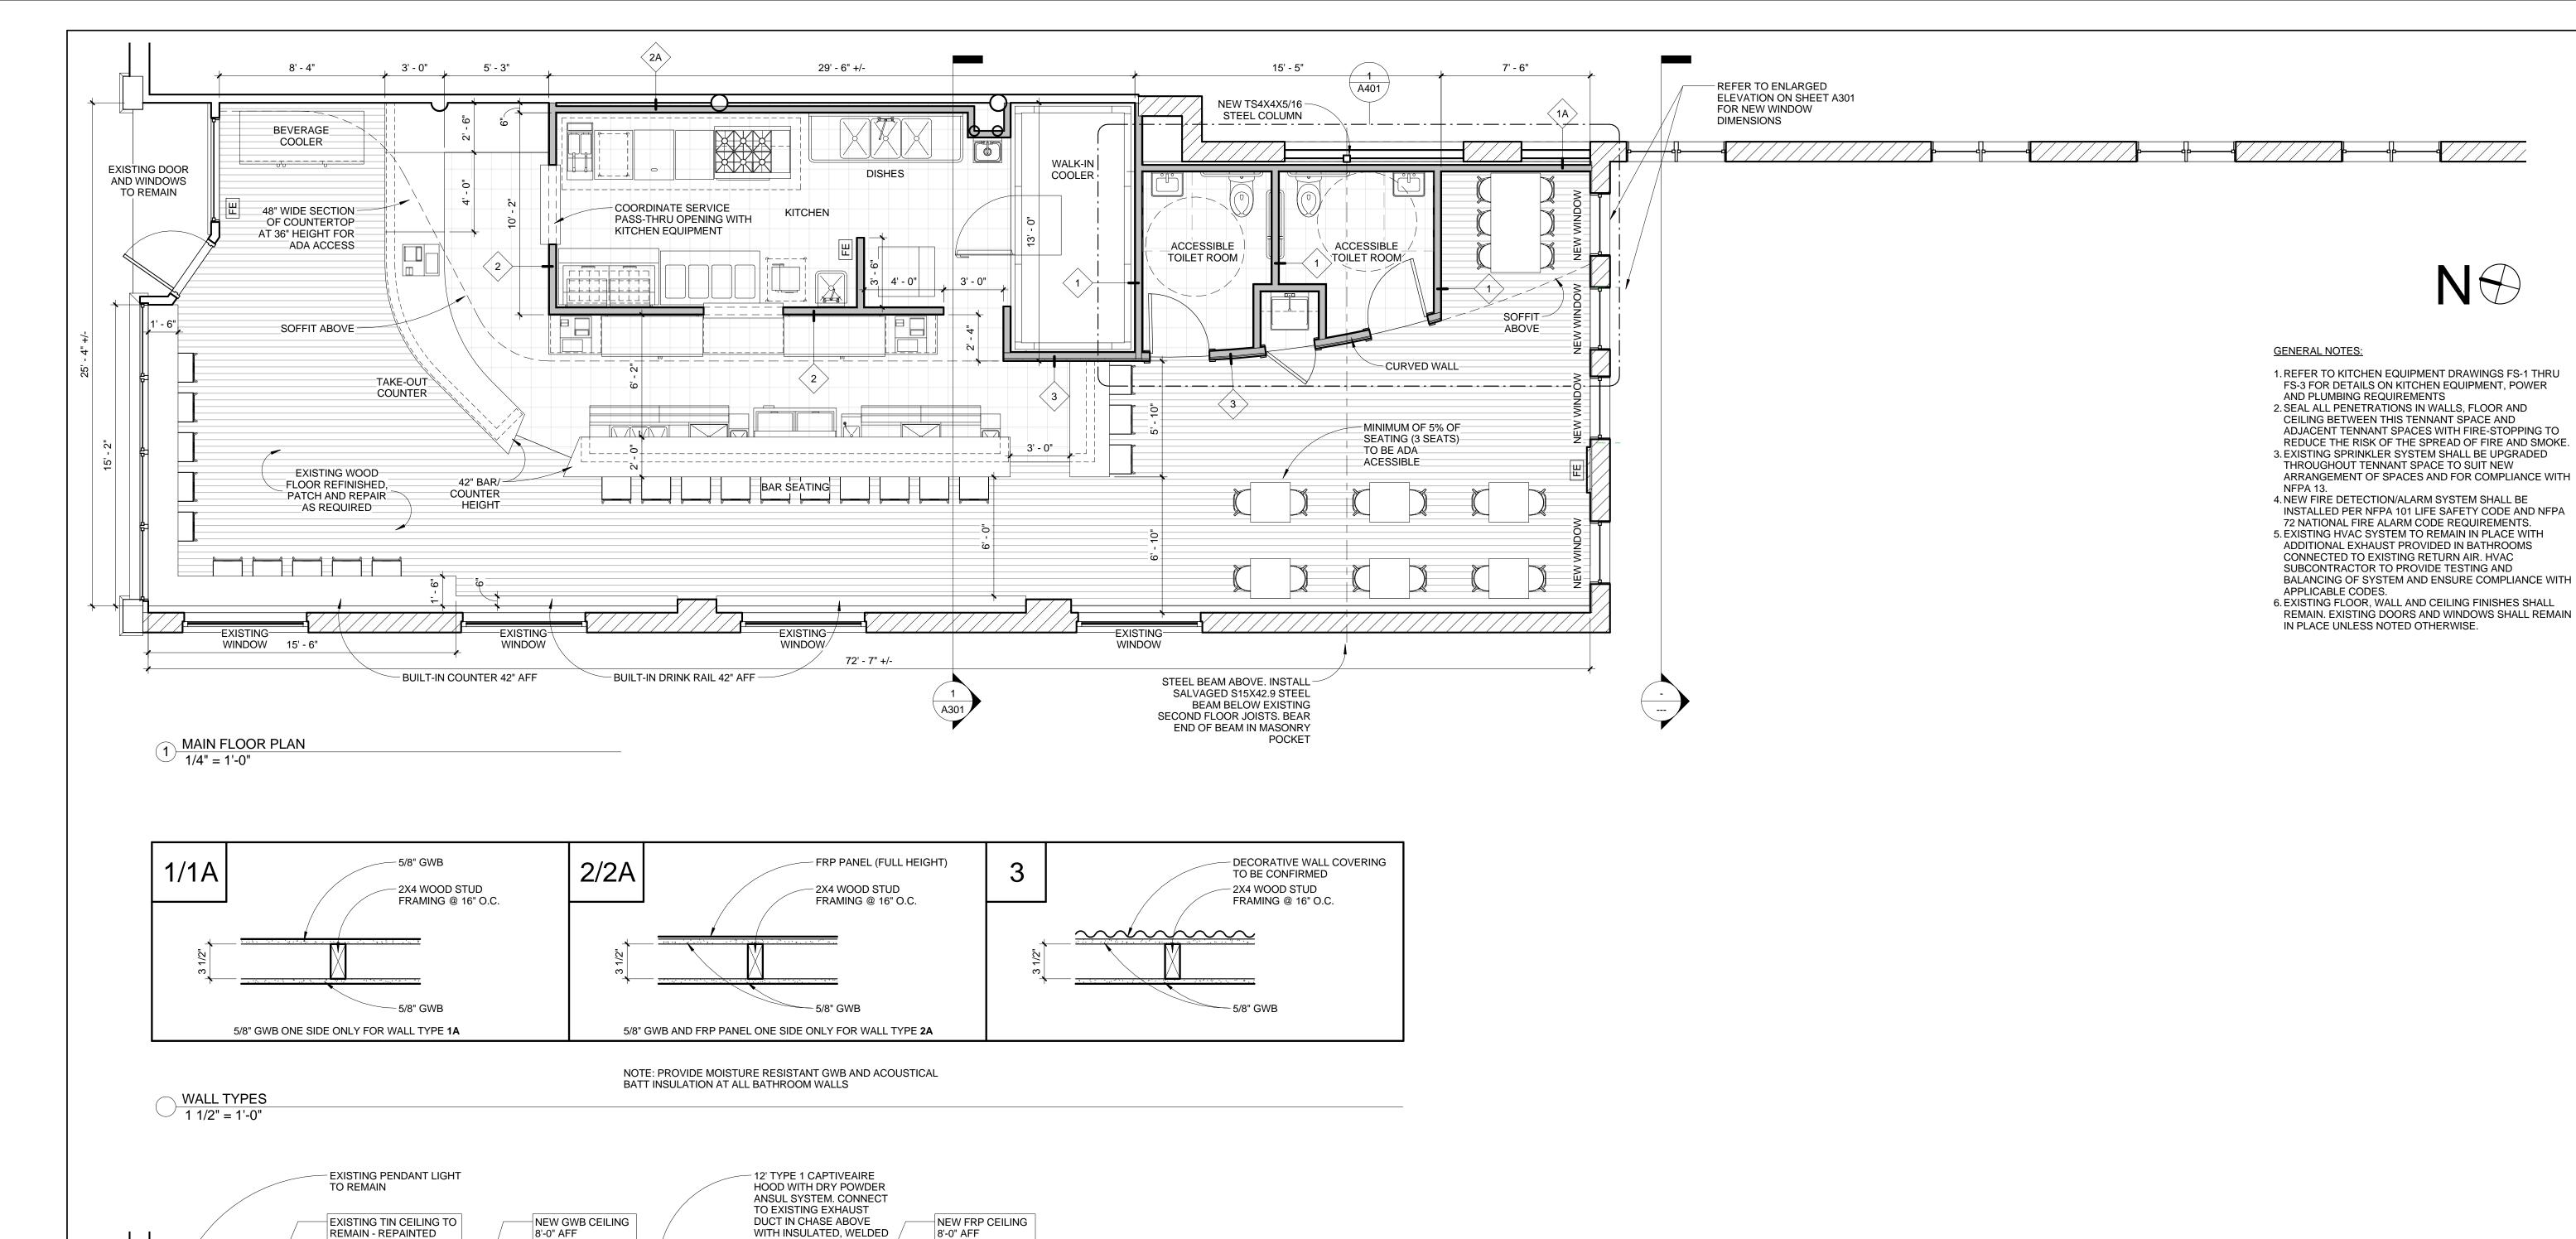

NEW STEEL BEAM

| EXIT | NHSM O | EXHAUST HOOD  772.500 | HD) MAKE-UP AIR WALK-IN COOLER | NEW GWB CEILING 8'-0" AFF  EXHAUST  EXHAUST  EXHAUST  EXHAUST                     |
|------|--------|-----------------------|--------------------------------|-----------------------------------------------------------------------------------|
|      | (SD)   |                       |                                | EXISTING WALL-MOUNTED LIGHT TO REMAIN  EXISTING TIN CEILING TO REMAIN - REPAINTED |

3 REFLECTED CEILING PLAN
1/4" = 1'-0"

EXISTING HVAC DUCTWORK

TO REMAIN - REPAINTED

| LIGHTING SYMBOL LEGEND |                               |       |                                                |  |  |  |
|------------------------|-------------------------------|-------|---------------------------