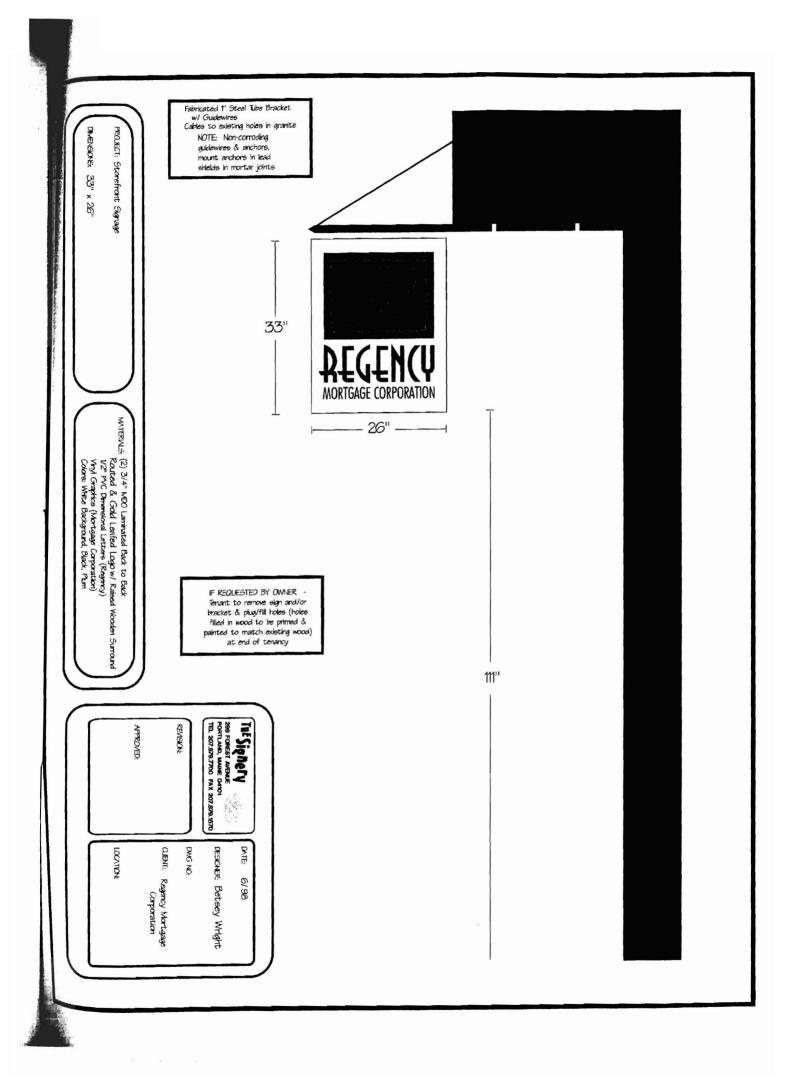

| Location/Address of Construction:                                                                                                                                                                                                    | O FREE STREET                                                                                                                        | PORTLAND                                                                                                            |
|--------------------------------------------------------------------------------------------------------------------------------------------------------------------------------------------------------------------------------------|--------------------------------------------------------------------------------------------------------------------------------------|---------------------------------------------------------------------------------------------------------------------|
| Tax Assessor's Chart, Block & Lot<br>Chart# Block# Lot#<br>.38 A 005                                                                                                                                                                 | Owner:<br>FOR 2 RIVEL Come<br>5 MILK STREET<br>PORTLAND, MAINE DE                                                                    | Telephone:                                                                                                          |
| Lessee/Buyer's Name (If Applicable)<br>ADECCOUSA, INC.                                                                                                                                                                               | Contractor name, address & telephone<br>SIGN SOLUTIONS<br>IIA GORHAM INDUSTRIA<br>PARK ROAN<br>GORIHAM, ME 0403                      | Per s.f. plus \$30.00/\$65.00 $\downarrow$ SF<br>For H.D. signage = Total<br>Fee: \$<br>Awning Fee= cost of work    |
| Who should we contact when the permit is read<br>Tenant/allocated building space frontage (f<br>Lot Frontage (feet)                                                                                                                  | Hy: $\underline{BILL}$ MAHL phone<br>feet): Length: $\underline{18'0'}$ Height $\underline{12}$<br>Single Tenant or Multi Tenant Lot | 591-8591<br>'6"<br>MULTI                                                                                            |
| Current Specific use: VACANT<br>If vacant, what was prior use: <u>KETHIL</u><br>Proposed Use: <u>OFFICE</u>                                                                                                                          |                                                                                                                                      |                                                                                                                     |
| Information on proposed sign(s):<br>Freestanding (e.g., pole) sign? Yes<br>Bldg. wall sign? (attached to bldg) Yes                                                                                                                   | _ No Dimensions proposed:<br>_ No Dimensions proposed: _                                                                             | Height from grade:<br>36"AJDE & 16" HGH                                                                             |
| Proposed awning? Yes <u>No Y</u> Is aw<br>Height of awning: <u>Length</u> of<br>Is there any communication, message, tradem<br>If yes, total s.f. of panels w/communications                                                         | awning: Depth:<br>nark or symbol on it? Yes No                                                                                       | -                                                                                                                   |
| Information on existing and previously perm<br>Freestanding (e.g., pole) sign? Yes<br>Bklg. wall sign? (attached to bklg) Yes _X<br>Awning? Yes No Sq. ft. are                                                                       | No <u>X</u> Dimensions: <u>516N</u>                                                                                                  | KEM OUD - BRACKET REMANS                                                                                            |
| A site sketch and building sketch showing e<br>Sketches and/or pictures of proposed signa                                                                                                                                            |                                                                                                                                      |                                                                                                                     |
| Please submit all of the information<br>Failure to do so may result in the aut                                                                                                                                                       |                                                                                                                                      | plication Checklist.                                                                                                |
| In order to be sure the City fully understands th<br>additional information prior to the issuance of a<br>Building Inspections office, room 315 City Hall                                                                            | a permit. For further information visit us o                                                                                         |                                                                                                                     |
| I hereby certify that I am the Owner of record of the<br>authorized by the owner to make this application as h<br>a permit for work described in this application is issue<br>areas covered by this permit at any reasonable hour to | nis/her authorized agent. I agree to conform t<br>ed, I certify that the Code Official's authorized                                  | o all applicable laws of this jurisdiction. In addition, if<br>representative shall have the authority to enter all |
| Signature of applicant:                                                                                                                                                                                                              | A MERICENTER WORKER                                                                                                                  | Date: 5/23/07                                                                                                       |
| This is not a permit                                                                                                                                                                                                                 | t; you may not commence ANY work m                                                                                                   | the permit is issued.                                                                                               |
|                                                                                                                                                                                                                                      | MAY 2 3 2007                                                                                                                         |                                                                                                                     |