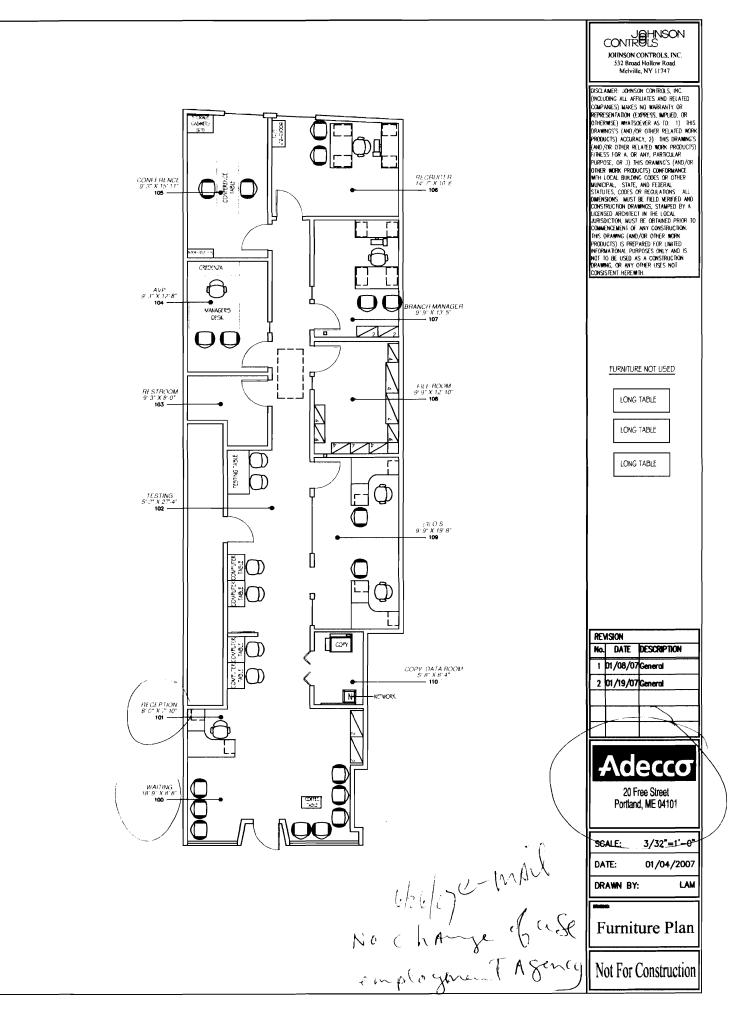

6/26/2007-mes: After talking to Bruce Kistler and doing more research in our back files, I found that this location was previously a mortgage company which is similar to the proposed employment or personnel services. It would not be a change of use. However, Bruce did e-mail be a floor plan showing that at least 75% within 20 feet of the sidewalk would be meeting the PAD requirements.