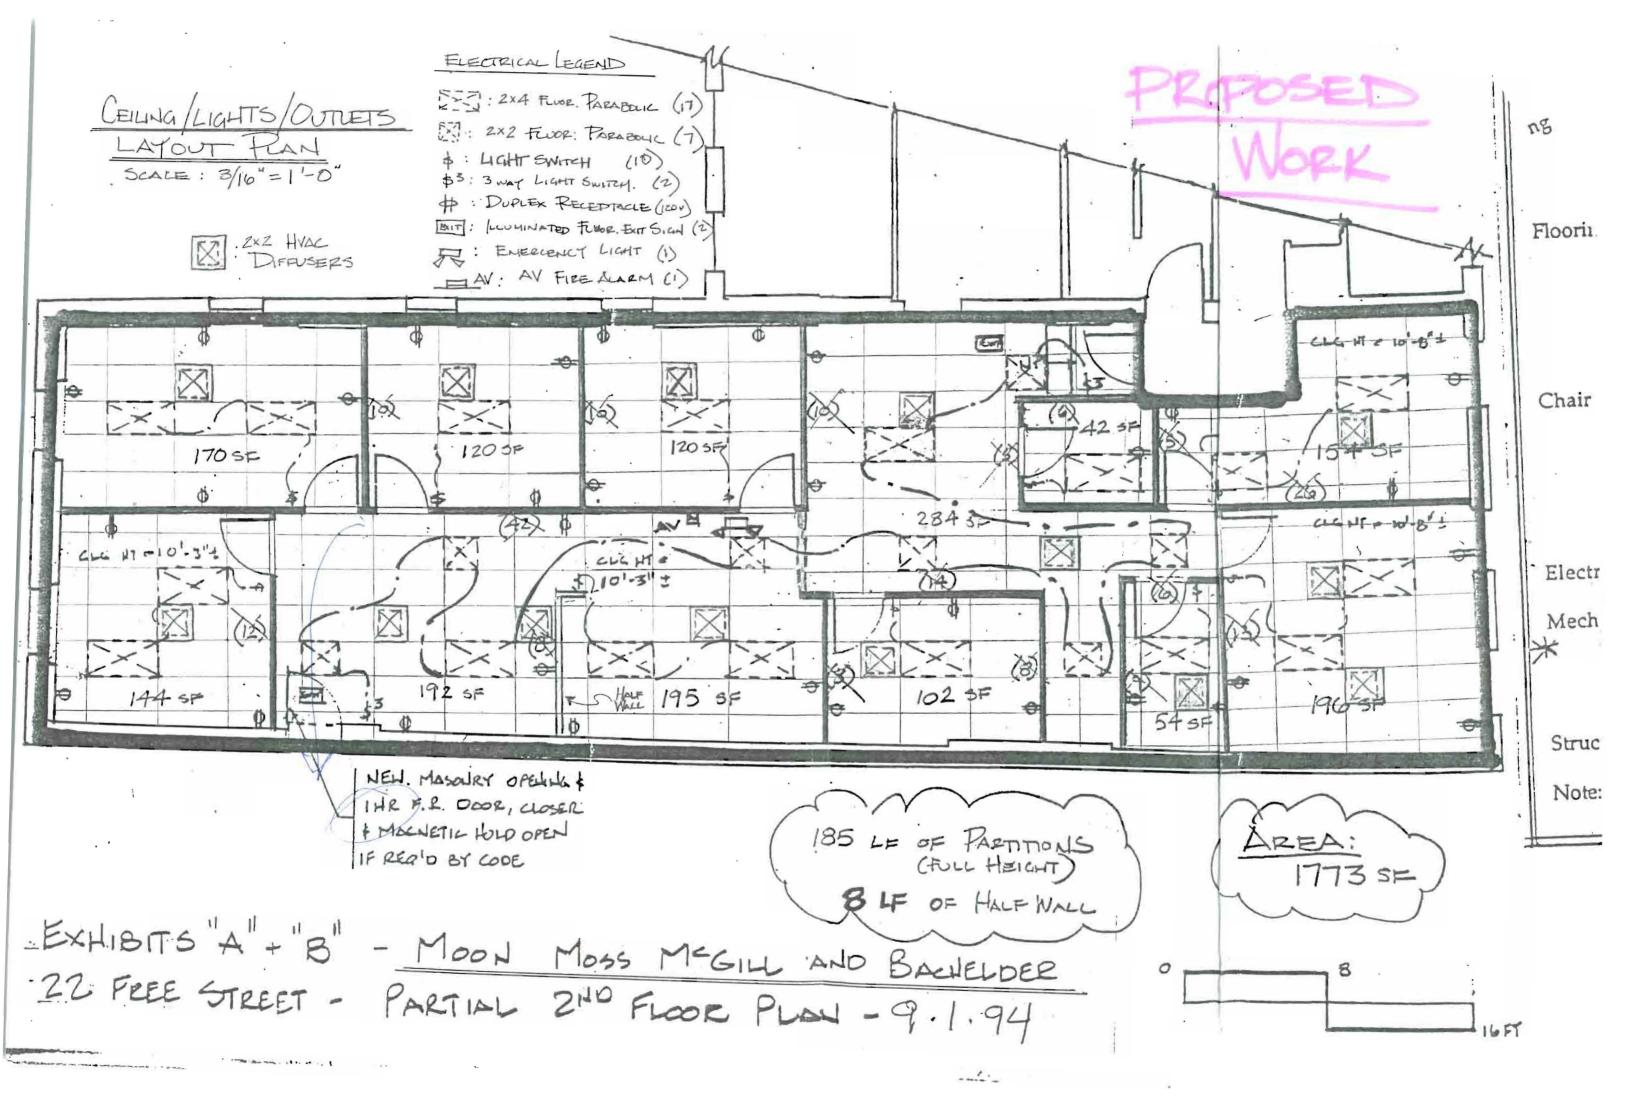

## SCOPE OF WORK

PROJECT: 22 Free Street, 2nd Floor Fit-up

Portland, Maine

DATE: October 14, 1994

Contractor to provide the labor and material to complete the following work:

#### DEMOLITION:

Remove all existing flooring, suspended ceiling, and partitions from fit-up space and dispose..

Remove all existing electrical light fixtures, outlets, and switches.

\* Cut pass through in brickwall for doorway as shown on drawings.
(No amount has been carried for engineering or unusual conditions that may exist at that part of the wall, like steel beams or bearing columns)

# NEW PARTITIONS:

ITIONS: (APPROXIMATELY 190 LF.)

. Install new partitions as indicated by drawings.

\* New partitions to be 3 5/8" metal studs with insulation batts, 1/2" G.W.B. taped and sanded ready for paint.

#### CEILING:

- \* A new suspended ceiling shall be provided in the entire space.
- \* The ceiling to be 2'x4' Armstrong "Second Look" with 12"x12" grid pattern or equal.
- Ceiling heights to be determined by placement of HVAC equipment and other. (Should be close to heights specified on drawings)

#### MECHANICAL:

- \* Reconfigure HVAC system (diffusers and cold air returns) into new spaces of the fit-up to accommodate normal office use as shown on drawings.
- \* No amount has been carried for any new heat pumps, condensing units, air handlers, or any other mechanical equipment.
- \* Sprinkler system to be adapted to new ceiling system.
- No special HVAC or sprinkler protection to be provided for the computer room.

#### ELECTRICAL:

- New lighting to be 2x4 and 2x2 fluorescent parabolics placed as shown on drawings.
- 120 volt outlets are to be located as shown on drawings.
   (Approximately 30 outlets)
- Switches for lights to be located as shown on drawings.
   (Approximately 10 regular and 2 3-ways)
- . One dedicated circuit will be provided for the computer room.
- Emergency lighting: 1 unit will be located as shown on drawings.
- \* AV Fire Alarm: 1 unit will be located as shown on drawings.
- \* Exit Signage: 2 units located as shown on drawings.