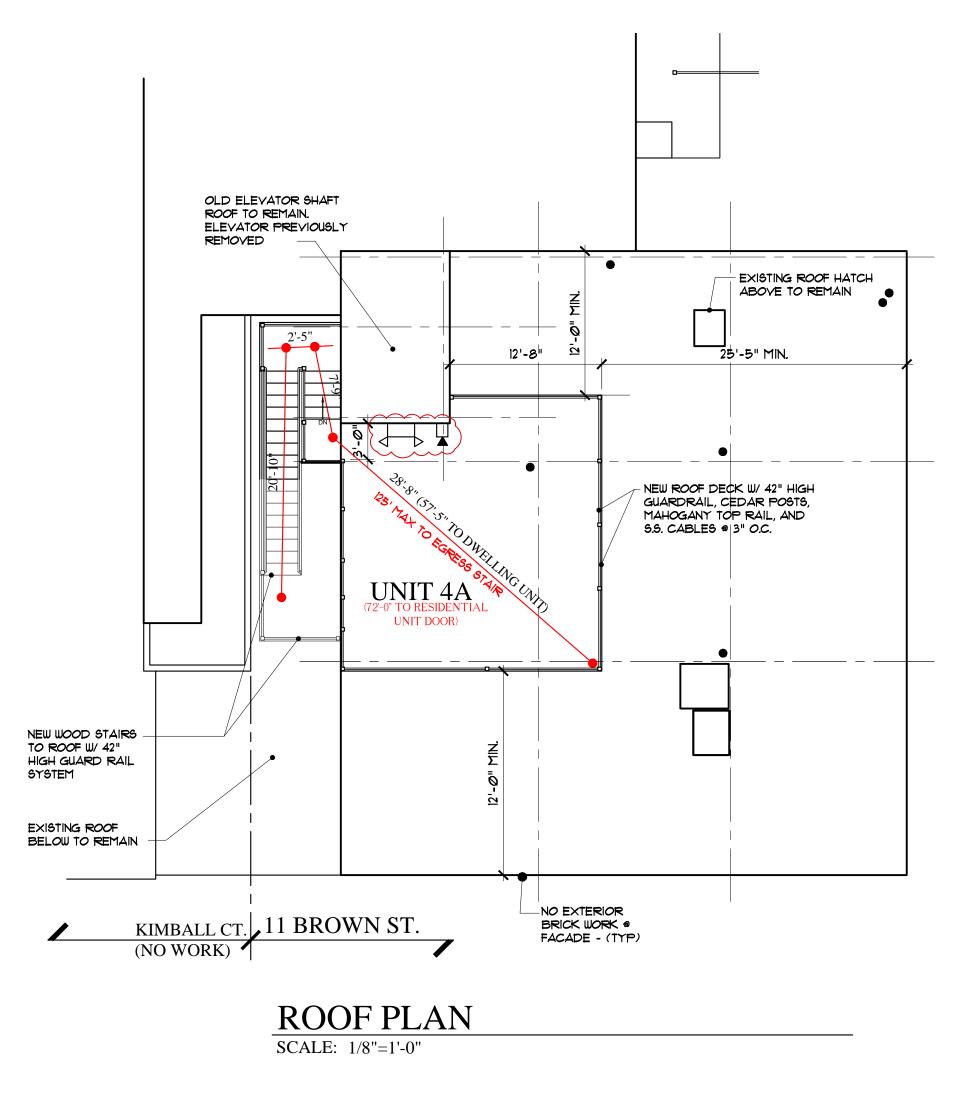

FOURTH FLOOR PLAN

SCALE: 1/8"=1'-0"





**<u>⟨</u>.** ★ EXISTING FLOOR/CEILING ASSEMBLY-1 HOUR UL: L501 SIM STC 50 MIN.



(1) PROPOSED FLOOR/CEILING ASSEMBLY-1 HOUR UL: L507sim. STC 50 MIN.





WALL AND FLOOR SYSTEM DETAIL





LIFE SAFETY NOTES:

P S

WALL LEGEND

EXISTING WALL

DEMOLISHED WALL =========

LIFE SAFETY AND FIRE ALARM SYSTEMS SHALL BE DESIGNED AND INSTALLED PER NFPA 72, BY A CITY/ STATE APPROVED CONTRACTOR WITH A SEPERATE PERMIT. ALL STROBES TO BE 30 CANDELA UNLESS OTHERWISE NOTED.

PULL STATION

SYSTEM SHALL BE SUPERVISED BY AN OFF-SITE CERTIFIED BY THE CITY OF PORTLAND THIRD PARTY

PERMITTING AND INSTALLTION OF THE LIFE SYSTEM SHALL BE PERMITTED AND PERFORMED BY A CITY APPROVED CONTRACTOR



THIRD FLOOR PLAN SCALE: 1/8"=1'-0"

REVISED: FEBRUARY 15, 2016 A-1.2 BUILD