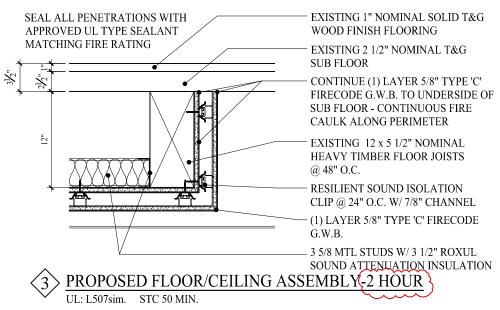

FOURTH FLOOR PLAN

SCALE: 1/8"=1'-0"

**<u>⟨</u>.** ★ EXISTING FLOOR/CEILING ASSEMBLY-1 HOUR UL: L501 SIM STC 50 MIN.

(1) PROPOSED FLOOR/CEILING ASSEMBLY-1 HOUR UL: L507sim. STC 50 MIN.

WALL AND FLOOR SYSTEM DETAIL