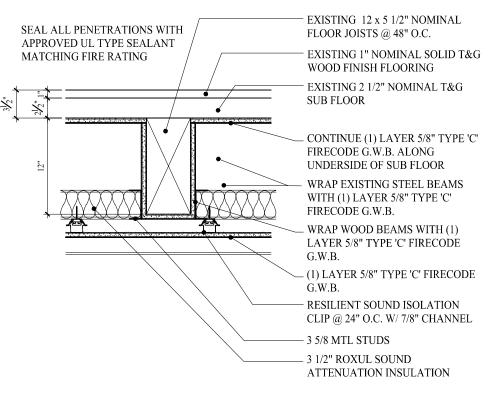

FOURTH FLOOR PLAN

SCALE: 1/8"=1'-0"

**<u>⟨</u>.** ★ EXISTING FLOOR/CEILING ASSEMBLY-1 HOUR UL: L501 SIM STC 50 MIN.

(1) PROPOSED FLOOR/CEILING ASSEMBLY-1 HOUR UL: L507sim. STC 50 MIN.

WALL AND FLOOR SYSTEM DETAIL