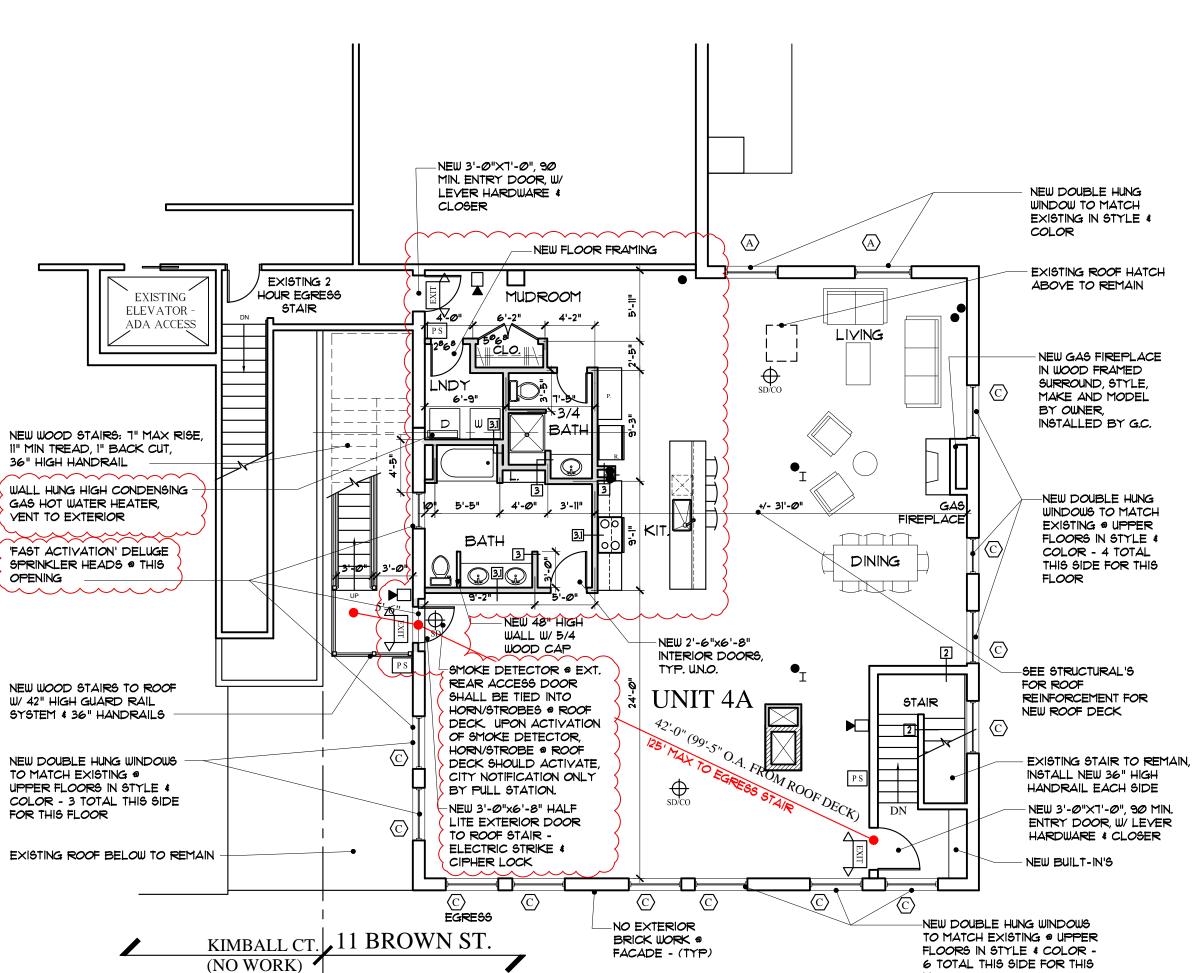

FOURTH FLOOR PLAN

SCALE: 1/8"=1'-0"





**<u>⟨</u>.** ★ EXISTING FLOOR/CEILING ASSEMBLY-1 HOUR UL: L501 SIM STC 50 MIN.



(1) PROPOSED FLOOR/CEILING ASSEMBLY-1 HOUR UL: L507sim. STC 50 MIN.





WALL AND FLOOR SYSTEM DETAIL





LIFE SAFETY NOTES:

P S

WALL LEGEND

EXISTING WALL

DEMOLISHED WALL =========

LIFE SAFETY AND FIRE ALARM SYSTEMS SHALL BE DESIGNED AND INSTALLED PER NFPA 72, BY A CITY/ STATE APPROVED CONTRACTOR WITH A SEPERATE PERMIT. ALL STROBES TO BE 30 CANDELA UNLESS OTHERWISE NOTED.

PULL STATION

SYSTEM SHALL BE SUPERVISED BY AN OFF-SITE CERTIFIED BY THE CITY OF PORTLAND THIRD PARTY

PERMITTING AND INSTALLTION OF THE LIFE SYSTEM SHALL BE PERMITTED AND PERFORMED BY A CITY APPROVED CONTRACTOR



THIRD FLOOR PLAN SCALE: 1/8"=1'-0"

REVISED: FEBRUARY 15, 2016 A-1.2 BUILDIN