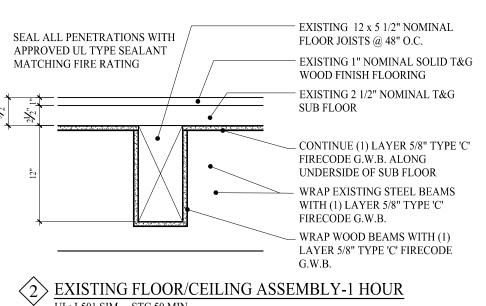

FOURTH FLOOR PLAN

SCALE: 1/8"=1'-0"

**<u>⟨</u>.** ★ EXISTING FLOOR/CEILING ASSEMBLY-1 HOUR UL: L501 SIM STC 50 MIN.

(1) PROPOSED FLOOR/CEILING ASSEMBLY-1 HOUR UL: L507sim. STC 50 MIN.

WALL AND FLOOR SYSTEM DETAIL