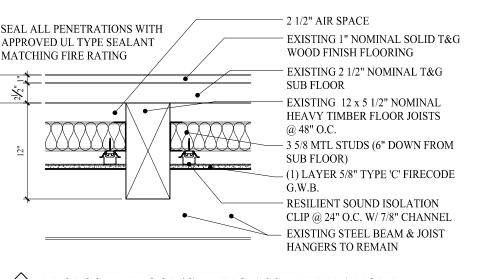

FOURTH FLOOR PLAN

SCALE: 1/8"=1'-0"

**<u>⟨</u>.** ★ EXISTING FLOOR/CEILING ASSEMBLY-1 HOUR UL: L501 SIM STC 50 MIN.

(1) PROPOSED FLOOR/CEILING ASSEMBLY-1 HOUR UL: L507sim. STC 50 MIN.

WALL AND FLOOR SYSTEM DETAIL