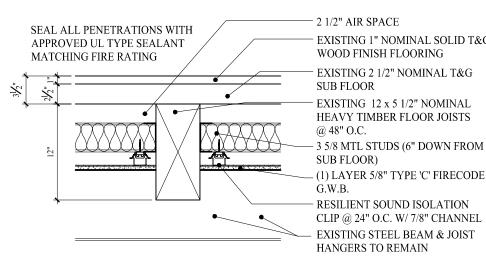

FOURTH FLOOR PLAN

SCALE: 1/8"=1'-0"

**<u>⟨</u>.** ★ EXISTING FLOOR/CEILING ASSEMBLY-1 HOUR UL: L501 SIM STC 50 MIN.

(1) PROPOSED FLOOR/CEILING ASSEMBLY-1 HOUR UL: L507sim. STC 50 MIN.

WALL AND FLOOR SYSTEM DETAIL