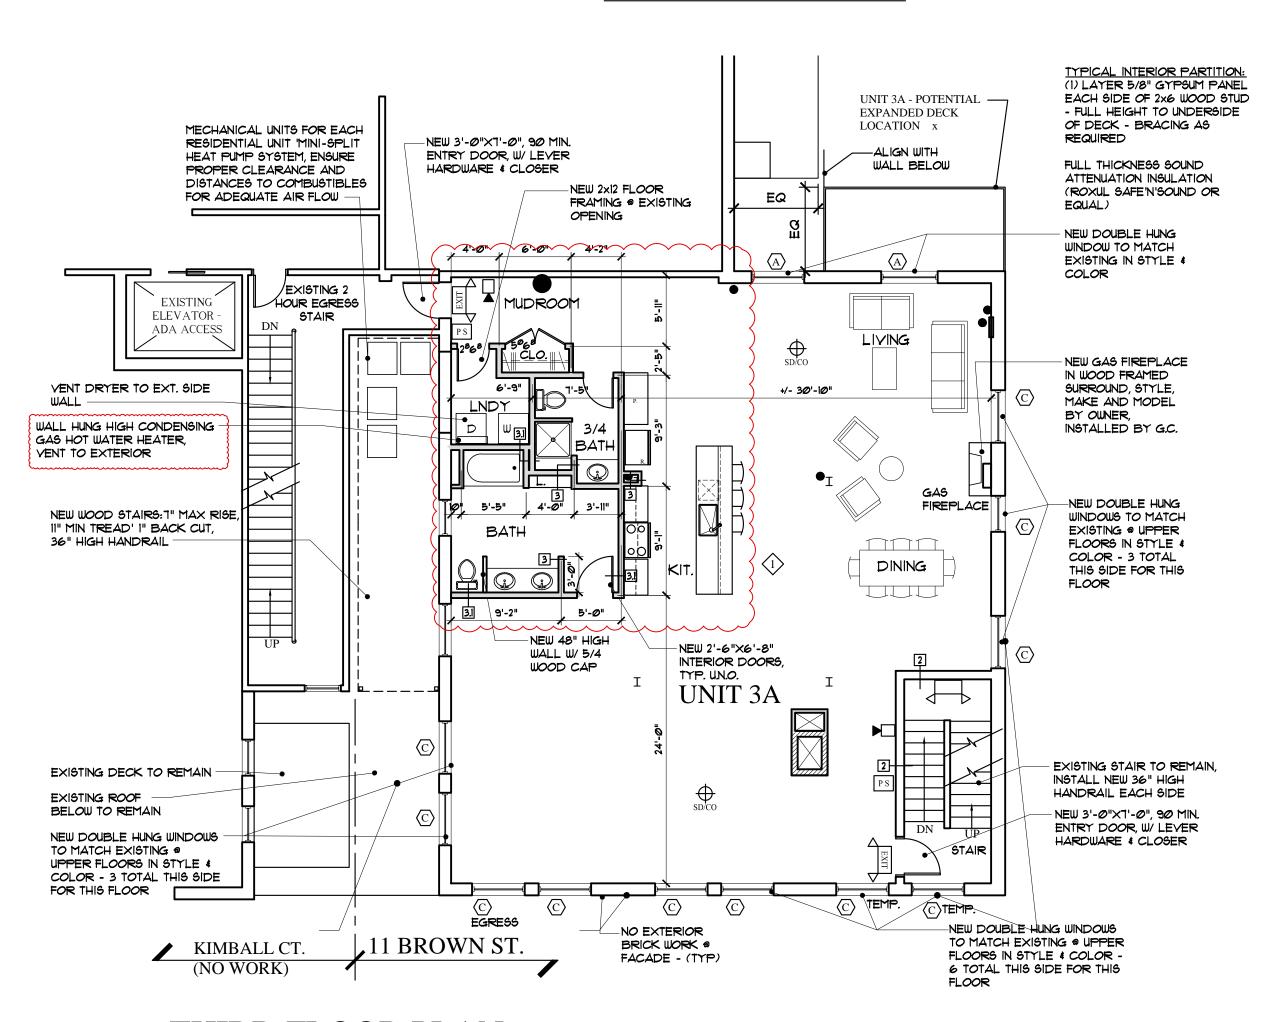

THIRD FLOOR PLAN SCALE: 1/8"=1'-0"

REVISED: FEBRUARY 15, 2016 A-1.2 BUILDING PERMIT: OCTOBER 20, 2015

MARK MUELLER **ARCHITECTS** 

A.I.A. 100 Commercial Street Suite 205 Portland, Maine 04101 Phone: 207.774.9057