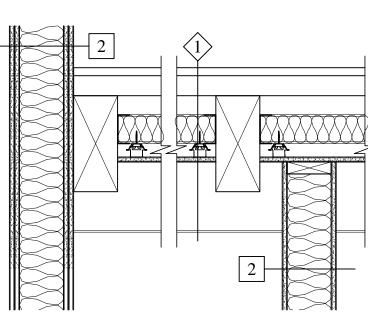

FOURTH FLOOR PLAN

SCALE: 1/8"=1'-0"

**<u>⟨</u>.** ★ EXISTING FLOOR/CEILING ASSEMBLY-1 HOUR UL: L501 SIM STC 50 MIN.

(1) PROPOSED FLOOR/CEILING ASSEMBLY-1 HOUR UL: L507sim. STC 50 MIN.

WALL AND FLOOR SYSTEM DETAIL