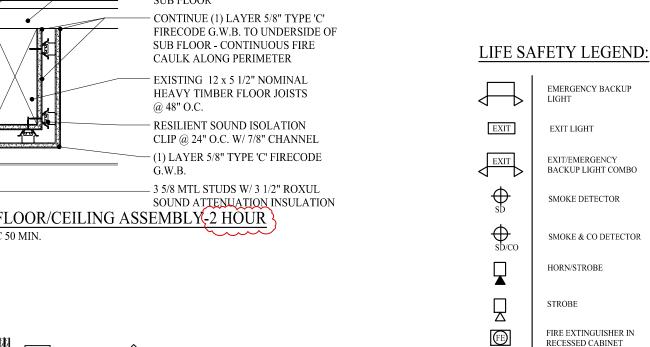

FOURTH FLOOR PLAN

SCALE: 1/8"=1'-0"

**<u>⟨</u>.** ★ EXISTING FLOOR/CEILING ASSEMBLY-1 HOUR UL: L501 SIM STC 50 MIN.

(1) PROPOSED FLOOR/CEILING ASSEMBLY-1 HOUR UL: L507sim. STC 50 MIN.

WALL AND FLOOR SYSTEM DETAIL

LIFE SAFETY NOTES:

P S

WALL LEGEND

EXISTING WALL

DEMOLISHED WALL =========

LIFE SAFETY AND FIRE ALARM SYSTEMS SHALL BE DESIGNED AND INSTALLED PER NFPA 72, BY A CITY/ STATE APPROVED CONTRACTOR WITH A SEPERATE PERMIT. ALL STROBES TO BE 30 CANDELA UNLESS OTHERWISE NOTED.