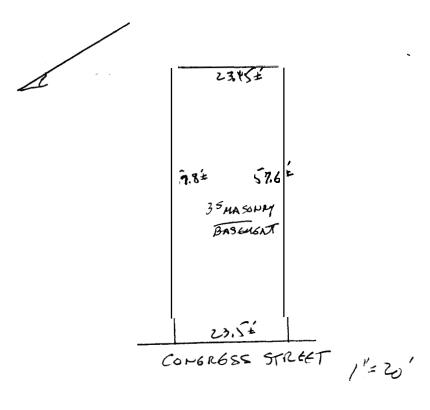

A certain lot or parcel of land, with the buildings thereon, situated on the southerly side of Congress Street, in the City of Portland, County of Cumberland and State of Maine, and Sounded and described **as** follows:

Beginning on the southerly side of said Street at the northeasterly corner of land conveyed by George H. Cushman to James M. Kimball by deed dated April 26, 1880, and recorded in the Cumberland County Registry of Deeds in Book 498, Page 226 (which is now believed to be owned by Fred P. Kaplan, as Trustee of The Caspod Trust); thence proceeding northeasterly along said Congress Street, twenty-three feet, five inches (23'5") to the northwesterly corner of land now or formerly of J.S. Brown & Sons; thence proceeding southeasterly along the southwesterly side of said land of J.B. Brown & Sons, fifty-five (55) feet to the former location of a passageway, and the northeas' terly corner of land conveyed by Joseph W. Symonds, et als., Trustees under the Will of John ⊕ Brown, to Ivory F. Lord by deed dated May 25, 1894, and recorded in the Cumberland County Registry of Deeds in Book 620, Page 161, which land is the second parcel of land hereinbelow described; thence proceeding southwesterly along the northwesterly side of land conveyed to Ivory F. Lord, as aforesaid, twenty-three (23) feet, five inches (23'5") to the southeasterly corner of land conveyed by George H. Cushman to Janes Fi. Kimball, as aforesaid; thence proceeding northwesterly along the northeasterly side of said land conveyed to James M. Kimball as aforesaid, fifty-five (55) feet to the southerly side of said Congress Street, and the point of beginning.

Beginning at a point located fifty-five (55) feet southeasterly fron Congress Street, said point being in the division line between the easterly line of land of these Grantors and the westerly line of land now or formerly owned by J.B. Brown & Sons; thence proceeding southeasterly along a continuation of said division line, two and eight tenths (2.8) feet, more or less, to the southerly line of the brick wall of the building situated on the said land. of these Grantors; thence proceeding southwesterly along the southerly side of said brick wall, twenty-three an2 forty-five hundredths (23.45) feet, more or less, to land now or formerly owned by Fred P. Kaplan, as Trustee of The Caspod Trust; thence proceeding northwesterly by said land of The Caspod Trust, two and six tenths (2.6) feet, more or less, to a point distant,

Instr 49641 Bk 9733 Pa 108

fifty-five (55) feet southeasterly from Congress Street, said point being the southwesterly corner of the parcel of land hereinbefore described; thence proceeding northeasterly along the said parcel of land, twenty-three and forty-five hundredths (23.45) feet, more or less to the point of beginning.