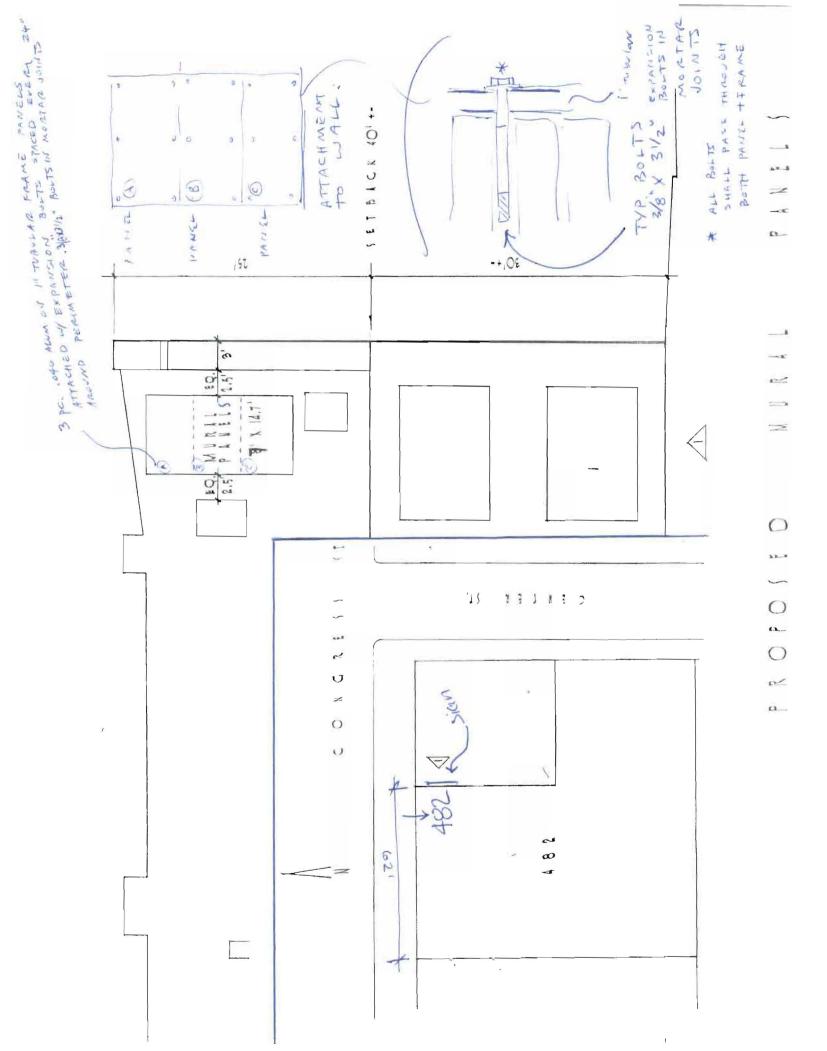

# City of Portland, Maine - Building or Use Permit Application 389 Congress Street, 04101, Tel: (207) 874-8703, FAX: 874-8716

| Location of Construction:                                                                                                                                                                                                      | Owner:                                                                                           |                                                          | Phone: 774-5508                                            | Permit No:                                                                                                                                                                                  |
|--------------------------------------------------------------------------------------------------------------------------------------------------------------------------------------------------------------------------------|--------------------------------------------------------------------------------------------------|----------------------------------------------------------|------------------------------------------------------------|---------------------------------------------------------------------------------------------------------------------------------------------------------------------------------------------|
| Owner Address:                                                                                                                                                                                                                 | Lessee/Buyer's Name:                                                                             | Phone: 774-5908                                          | BusinessName;                                              | 991267                                                                                                                                                                                      |
| Contractor Name: Authory Taylor Proscyle Design                                                                                                                                                                                | Address:<br>Spice 501, 142 High Sc.                                                              | Phone:                                                   | 775-3269                                                   | Permit Issued:                                                                                                                                                                              |
| Past Use:                                                                                                                                                                                                                      | Proposed Use:                                                                                    | COST OF WORK:                                            | PERMIT FEE:<br>\$ 51.00                                    | 1 6 1999                                                                                                                                                                                    |
| Olfice/Commercial                                                                                                                                                                                                              | Same                                                                                             | FIRE DEPT. □ Ap □ De                                     |                                                            |                                                                                                                                                                                             |
| Proposed Project Description:                                                                                                                                                                                                  |                                                                                                  |                                                          | TIVITIES DISTRICT (P.                                      | 7                                                                                                                                                                                           |
| I Sign 105 total square feet. Burn<br>adjoining panels of .040 clusisium<br>panel attached to wall on 3/8 x 3<br>nortar joints.                                                                                                | on 1" tubular frame. Each                                                                        | Ap                                                       | proved Aproved with Conditions: nied                       | Special Zone or Reviews: Shoreland Wetland Flood Zone                                                                                                                                       |
|                                                                                                                                                                                                                                |                                                                                                  | Signature:                                               | Date:                                                      | □ Subdivision                                                                                                                                                                               |
| Permit Taken By:                                                                                                                                                                                                               | Date Applied For:                                                                                | 10-21-99                                                 |                                                            | ☐ Site Plan maj ☐minor ☐mm ☐  Zoning Appeal                                                                                                                                                 |
| <ol> <li>This permit application does not preclude the</li> <li>Building permits do not include plumbing, se</li> <li>Building permits are void if work is not starte tion may invalidate a building permit and sto</li> </ol> | eptic or electrical work.  d within six (6) months of the date of issep all work  Seed to:  Pros |                                                          | PERMIT ISSUED WITH REQUIREMENT                             | □ Variance □ Miscellaneous □ Conditional Use □ Interpretation □ Approved □ Denied  Historic Preservation □ Not in District or Landmark □ Does Not Require Review □ Requires Review  Action: |
| I hereby certify that I am the owner of record of the authorized by the owner to make this application if a permit for work described in the application is areas covered by such permit at any reasonable here.               | as his authorized agent and I agree to co<br>issued, I certify that the code official's          | onform to all applicable la<br>authorized representative | aws of this jurisdiction. In a shall have the authority to | addition,                                                                                                                                                                                   |
|                                                                                                                                                                                                                                |                                                                                                  | 10-21-99                                                 |                                                            |                                                                                                                                                                                             |
| SIGNATURE OF APPLICANT                                                                                                                                                                                                         | ADDRESS:                                                                                         | DATE:                                                    | PHONE:                                                     |                                                                                                                                                                                             |
| RESPONSIBLE PERSON IN CHARGE OF WOR                                                                                                                                                                                            | K, TITLE                                                                                         |                                                          | PHONE:                                                     | CEO/IDISTRICTMENTS                                                                                                                                                                          |
| White_Pe                                                                                                                                                                                                                       | ermit Desk Green-Assessor's Can                                                                  | any_D PW Pink_Publi                                      | c File Ivory Card-Inche                                    | ctor                                                                                                                                                                                        |

## PLEASE ANSWER ALL QUESTIONS

| ADDRESS: 482 Congress St. ZONE: B-5                                                      |   |
|------------------------------------------------------------------------------------------|---|
| OWNER: V. B. Brown & Sons                                                                |   |
| APPLICANT: The Portland Phoenix                                                          |   |
| ASSESSOR NO                                                                              |   |
| INGLE TENANT LOT? YES_ NO                                                                |   |
| MULTI TENANT LOT? YES V NO                                                               |   |
| REESTANDING SIGN? YES NO DIMENSIONS                                                      |   |
| ex. pole sign )                                                                          |   |
| MORE THAN ONE SIGN? YES NO DIMENSIONS                                                    |   |
| LDG. WALL SIGN? YES NO DIMENSIONS 105                                                    |   |
| attached to bldg) (mural type design)                                                    |   |
| MORE THAN ONE SIGN? YES NO DIMENSIONS X. 20 = 344                                        | 1 |
| 21.6                                                                                     | 0 |
| IST ALL EXISTING SIGNAGE AND THEIR DIMENSIONS:                                           |   |
|                                                                                          |   |
| OT FRONTAGE (FEET):LDG FRONTAGE (FEET):                                                  |   |
| WNING YES NO IS AWNING BACKLIT? YES NO                                                   |   |
| HEIGHT OF AWNING:                                                                        |   |
| S THERE ANY COMMUNICATION, MESSAGE, TRADEMARK OR SYMBOL ON ITO                           |   |
| ** TENANT BLDG. FRONTAGE (IN FEET) 62 X 2 (1247)  *** REQUIRED INFORMATION FOR Submitted |   |