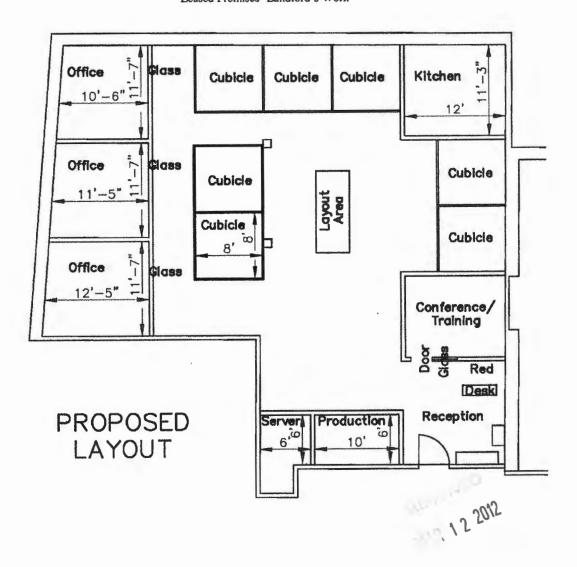

Job ID: Job ID: 2012-03-3480-ALTCOMM - Construct 3 offices, etc.

Additional Comments: 482 Congress

Thank You for your Payment!

THE UNIT IS SPRINKLERED. HEADS WILL BE ADJUSTED TO CONFORM TO

FLOOR PLAN. NO CONKING APPLIANCES ARE BRING INSTALLED IN KITCHEN!

LUNCH RM AREA. HYAC DUCTWORN WILL BE EXPOSED. KITCHEN

WILL HAVE A SINUL AND ZIS GALLON WATER HEATER. 4/ ADDING

3'x7' SOCIO CURR BIACH WILL AHAVE IA FULL GLASS LITE INSTALLED.

3 DOORS - 3' x 7' SOLID CURR BINCH WILL HAVE NO GLASS

ÉLECTRICAL TO INCLUSE (32) 1'x4' LIGHT FIXTURES: 8 EMERGENY

LIGHTS; EXIT LIGHT, 36 DUPLEX RECEPTACLES AND 4 GAI AUPLEX

RECEPTABLES;

EXHIBIT A Leased Premises- Landlord's Work

Currently No Structures - open

THE UNIT IS SPRINKLERED, HEADS WILL BE ADJUSTED TO CONFORM TO

FLOOR PLAN, NO CONKING APPLIANCES ARE BRING INSTALLED IN KITCHEN/

LUNCH RM AREA, HYAL DUCTWORK WILL BE EXPOSED, KITCHEN

WILL HAVE A SINK AND 2.5 GALLON WINTER HEATER, 4/ ADDRS

3'x 7' SOLID CURE BIACH WILL AHAVE A FULL GLASS LITE INSTALLED,

3 DOORS - 3' x 7' SOLID CURE BIRCH WILL AHAVE AND GLASS

ÉLECTRICAL TO INCLUSE (32) 1'x 4' LIGHT FIXTURES, 3 EMPRICAY

LIGHTS, EXIT LIGHT, 36 DUPLEX RECEPTACLES AND 4 GFT AUPLEX

RELEPTABLES,