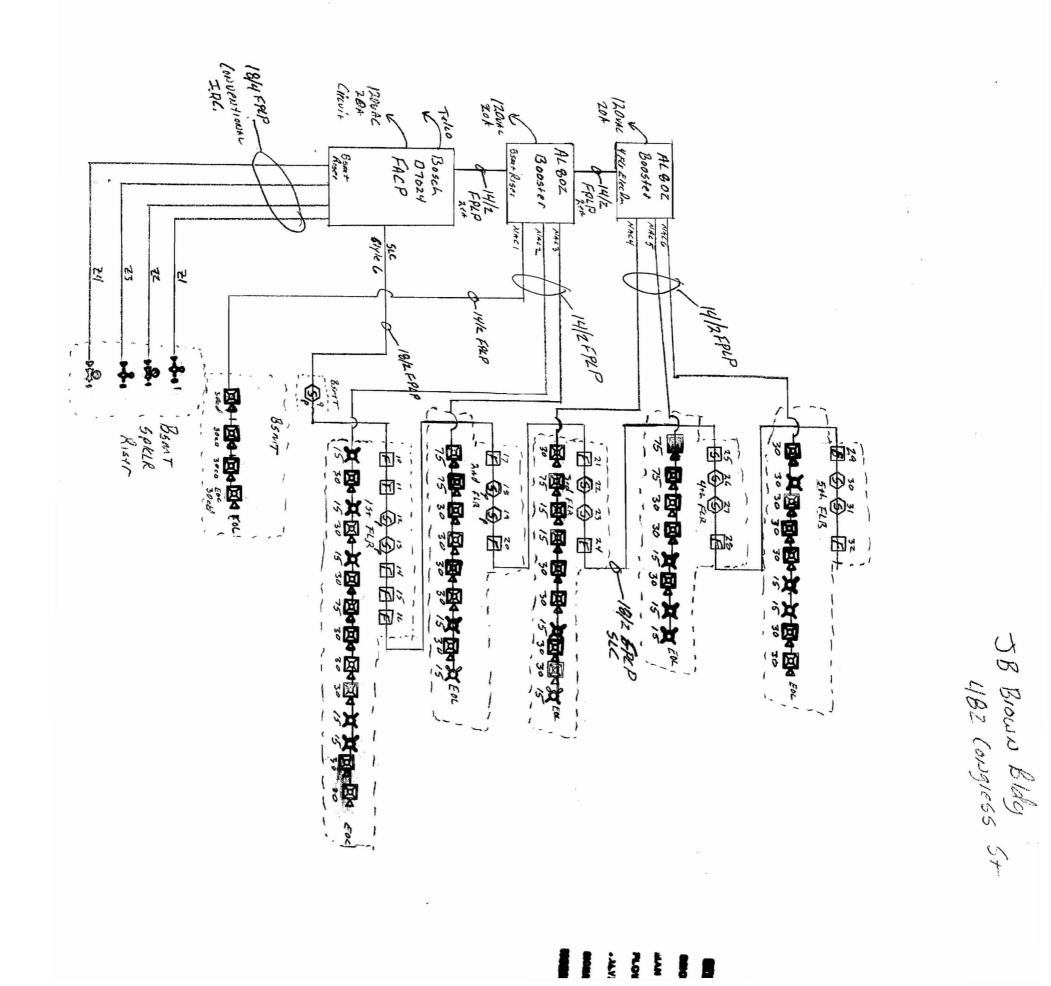

| •                                  | Maine - Building or Use Permit<br>04101 Tel: (207) 874-8703, Fax: (                                                      |                  | Permit No:<br>07-0892 | Date Applied For:<br>07/25/2007                             | CBL:<br>037 I003001                |
|------------------------------------|--------------------------------------------------------------------------------------------------------------------------|------------------|-----------------------|-------------------------------------------------------------|------------------------------------|
| Location of Construction:          | Owner Name:                                                                                                              |                  | Jwner Address:        |                                                             | Phone:                             |
| 482 CONGRESS ST                    | BROWN J B & SONS                                                                                                         | ;                | PO BOX 207            |                                                             |                                    |
| Business Name:                     | Contractor Name:                                                                                                         |                  | Contractor Address:   |                                                             | Phone                              |
|                                    | Protection One/Tony F                                                                                                    | Fournier         | 685 Congress St. 1    | Portland                                                    | (207) 347-5331                     |
| Lessee/Buyer's Name                | Phone:                                                                                                                   |                  | ermit Type:           |                                                             |                                    |
|                                    |                                                                                                                          |                  | Fire Alarm Syster     | m                                                           |                                    |
| roposed Use:                       | <u></u>                                                                                                                  | Proposed         | Project Description   | :                                                           |                                    |
| Dept: Zoning<br>Note:              | e existing fire alarm w/ additional device<br>Status: Approved with Condition<br>g approved on the basis of plans submit | s Reviewer:      | Ann Machado           | rm w/ additional dev<br>Approval I<br>a separate approval I | Date: 07/25/2007<br>Ok to Issue: ☑ |
| <b>Dept:</b> Building <b>Note:</b> | Status: Approved                                                                                                         | Reviewer:        | Tammy Munson          | Approval I                                                  | Date: 08/07/2007<br>Ok to Issue: 🗹 |
| Dept: Fire<br>Note:                | Status: Approved with Condition.                                                                                         | s Reviewer:      | Capt Greg Cass        | Approval I                                                  | Date: 08/01/2007<br>Ok to Issue: 🗹 |
|                                    |                                                                                                                          |                  |                       |                                                             |                                    |
| 1) The fire alarm syst             | em shall comply with NFPA 72                                                                                             |                  |                       |                                                             |                                    |
| , <b>.</b>                         | em shall comply with NFPA 72<br>re Alarm system requires a Knox Box to                                                   | be installed per | city crdinance        |                                                             |                                    |
| · · · ·                            | re Alarm system requires a Knox Box to                                                                                   | be installed per | city crdinance        |                                                             |                                    |