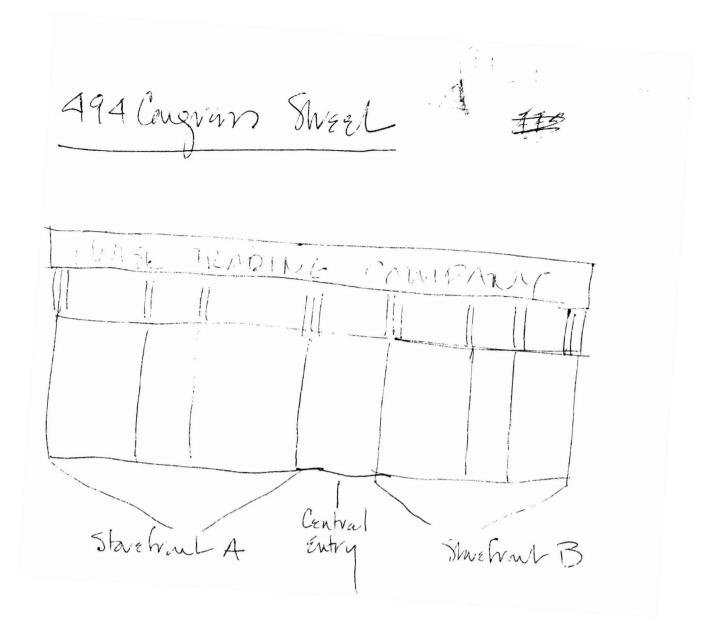

## **Code Requirements**

1. The oringial sign is approved on a temporary basic only. This is good until March 30,1996. After this date the proposed permanent sign is to installed in upper panel (where Wise Trading Company is now). The applicant MUST submit drawings showing dimensions of the proposed sign prior to installation.

.

- PLEASE PROVIDE A SITE SKETCH AND A BUILDING SKETCH, SHOWING EXACTLY WHERE <u>EXISTING AND NEW</u> SIGNAGE IS LOCATED.
- WE WILL NEED SKETCHES AND/OR PICTURES OF THE PROPOSED SIGNS INCLUDING STRUCTURAL COMPONENTS.