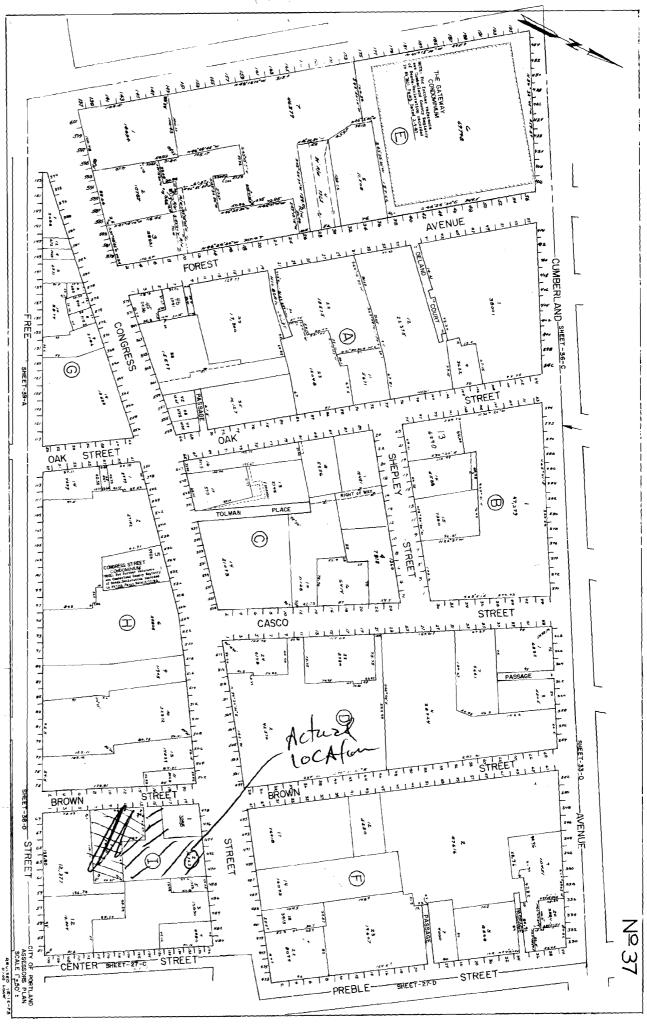

| Location/Address of Construction: 13                                                                                                                          | BROWN ST. Protin                           | ND ME CHIEL                                                       |
|---------------------------------------------------------------------------------------------------------------------------------------------------------------|--------------------------------------------|-------------------------------------------------------------------|
| Tax Assessor's Chart, Block & Lot                                                                                                                             | Owner:<br>The miseur of Africa             | Telephone:                                                        |
| Chart# Block# Lot#                                                                                                                                            | The museur of AFRick                       |                                                                   |
| 37 I 0007                                                                                                                                                     | CulTuRE                                    | 207-871-7188                                                      |
| Lessee/Buyer's Name (If Applicable)                                                                                                                           | Contractor name, address & telephone:      | Total s.f. of signage x \$2.00<br>Per s.f. plus \$30.00/\$65.00   |
| The Musterin of African                                                                                                                                       |                                            | Per s.f. plus $30.00/(65.00) \propto 1$ > For H.D. signage= Total |
|                                                                                                                                                               |                                            | Fee: \$ 12                                                        |
| CULTURE                                                                                                                                                       |                                            | Awning Fee= cost of work                                          |
|                                                                                                                                                               |                                            | Total Fee: \$                                                     |
|                                                                                                                                                               |                                            |                                                                   |
| Who should we contact when the permit is ready                                                                                                                | R. USCAR MCKEME phone: 37                  | 1-7188 110 00 1155 in                                             |
| Tenant/allocated building space frontage (fe                                                                                                                  | et): Lenoth: 22.83 Height                  |                                                                   |
| Lot Frontage (feet)                                                                                                                                           | Single Tenant or Multi Tenant Lot          | The Charles W                                                     |
|                                                                                                                                                               |                                            | Then the                                                          |
|                                                                                                                                                               |                                            |                                                                   |
| If vacant, what was prior use:                                                                                                                                |                                            |                                                                   |
| Proposed Use:                                                                                                                                                 |                                            |                                                                   |
| Information on proposed sign(s):<br>Freestanding (e.g., pole) sign? Yes                                                                                       | No 1/ Dimensions proposed:                 | Height from grade                                                 |
| Bldg. wall sign? (attached to bldg) Yes                                                                                                                       | No Dimensions proposed:                    |                                                                   |
|                                                                                                                                                               |                                            |                                                                   |
| Proposed awning? Yes No Is awn                                                                                                                                | ning backlit? Yes No                       |                                                                   |
| Height of awning: Length of a                                                                                                                                 | awning: Depth:                             | - ar a 16 7 16 64T)                                               |
| Is there any communication, message, tradem:                                                                                                                  | message trademark or symbol:               | 41 4.10 ( 10.0                                                    |
| Height of awning: Ito Is awning: Length of a writing: Length of a ls there any communication, message, tradema If yes, total s.f. of panels w/communications, | nicssage, trademark of symbol 3.1.         | 4-7-                                                              |
|                                                                                                                                                               |                                            |                                                                   |
| Freestanding (e.g., pole) sign? Yes<br>Bldg. wall sign? (attached to bldg) Yes                                                                                | No Dimensions:/                            | 35-34-14                                                          |
| Bldg. wall sign? (attached to bldg) Yes                                                                                                                       | No Dimensions: $4'-0'$                     | X                                                                 |
| Awning? Yes No Sq. ft. area                                                                                                                                   | a of awning w/communication:               |                                                                   |
| A site sketch and building sketch showing ex                                                                                                                  | actly where existing and new signage is lo | cated must be provided                                            |
| Sketches and/or pictures of proposed signage                                                                                                                  |                                            | cated must be provided.                                           |
|                                                                                                                                                               |                                            |                                                                   |
| Please submit all of the information o                                                                                                                        | utlined in the Sign/Awning Applic          | ation Checklist.                                                  |
| Failure to do so may result in the auto                                                                                                                       | omatic denial of your permit.              |                                                                   |
| -                                                                                                                                                             | · •                                        |                                                                   |