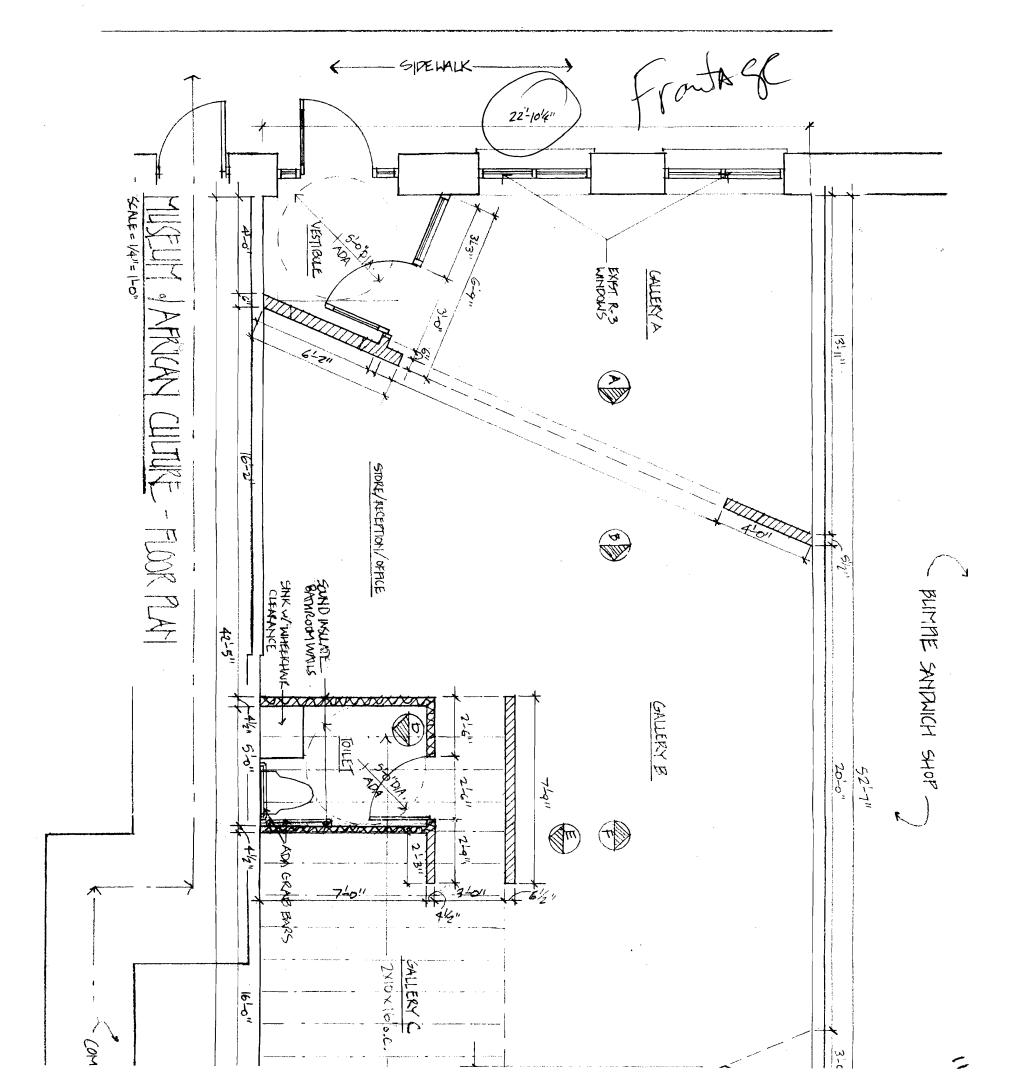

| Location/Address of Construction: 13                                                                                                                          | BROWN ST. Protin                           | ND ME CHIEL                                                       |
|---------------------------------------------------------------------------------------------------------------------------------------------------------------|--------------------------------------------|-------------------------------------------------------------------|
| Tax Assessor's Chart, Block & Lot                                                                                                                             | Owner:<br>The miseur of Africa             | Telephone:                                                        |
| Chart# Block# Lot#                                                                                                                                            | The museur of AFRick                       |                                                                   |
| 37 I 0007                                                                                                                                                     | CulTuRE                                    | 207-871-7188                                                      |
| Lessee/Buyer's Name (If Applicable)                                                                                                                           | Contractor name, address & telephone:      | Total s.f. of signage x \$2.00<br>Per s.f. plus \$30.00/\$65.00   |
| The Musterin of African                                                                                                                                       |                                            | Per s.f. plus $30.00/(65.00) \propto 1$ > For H.D. signage= Total |
|                                                                                                                                                               |                                            | Fee: \$ 12                                                        |
| CULTURE                                                                                                                                                       |                                            | Awning Fee= cost of work                                          |
|                                                                                                                                                               |                                            | Total Fee: \$                                                     |
|                                                                                                                                                               |                                            |                                                                   |
| Who should we contact when the permit is ready                                                                                                                | R. USCAR MCKEME phone: 37                  | 1-7188 110 00 1155 in                                             |
| Tenant/allocated building space frontage (fe                                                                                                                  | et): Lenoth: 22.83 Height                  |                                                                   |
| Lot Frontage (feet)                                                                                                                                           | Single Tenant or Multi Tenant Lot          | The Charles W                                                     |
|                                                                                                                                                               |                                            | Then the                                                          |
|                                                                                                                                                               |                                            |                                                                   |
| If vacant, what was prior use:                                                                                                                                |                                            |                                                                   |
| Proposed Use:                                                                                                                                                 |                                            |                                                                   |
| Information on proposed sign(s):<br>Freestanding (e.g., pole) sign? Yes                                                                                       | No 1/ Dimensions proposed:                 | Height from grade                                                 |
| Bldg. wall sign? (attached to bldg) Yes                                                                                                                       | No Dimensions proposed:                    |                                                                   |
|                                                                                                                                                               |                                            |                                                                   |
| Proposed awning? Yes No Is awn                                                                                                                                | ning backlit? Yes No                       |                                                                   |
| Height of awning: Length of a                                                                                                                                 | awning: Depth:                             | - ar a 16 7 16 64T)                                               |
| Is there any communication, message, tradem:                                                                                                                  | message trademark or symbol:               | 41 4.10 ( 10.0                                                    |
| Height of awning: Ito Is awning: Length of a writing: Length of a ls there any communication, message, tradema If yes, total s.f. of panels w/communications, | nicssage, trademark of symbol 3.1.         | 4-7-                                                              |
|                                                                                                                                                               |                                            |                                                                   |
| Freestanding (e.g., pole) sign? Yes<br>Bldg. wall sign? (attached to bldg) Yes                                                                                | No Dimensions:/                            | 35-34-14                                                          |
| Bldg. wall sign? (attached to bldg) Yes                                                                                                                       | No Dimensions: $4'-0'$                     | X                                                                 |
| Awning? Yes No Sq. ft. area                                                                                                                                   | a of awning w/communication:               |                                                                   |
| A site sketch and building sketch showing ex                                                                                                                  | actly where existing and new signage is lo | cated must be provided                                            |
| Sketches and/or pictures of proposed signage                                                                                                                  |                                            | cated must be provided.                                           |
|                                                                                                                                                               |                                            |                                                                   |
| Please submit all of the information o                                                                                                                        | utlined in the Sign/Awning Applic          | ation Checklist.                                                  |
| Failure to do so may result in the auto                                                                                                                       | omatic denial of your permit.              |                                                                   |
| -                                                                                                                                                             | · •                                        |                                                                   |