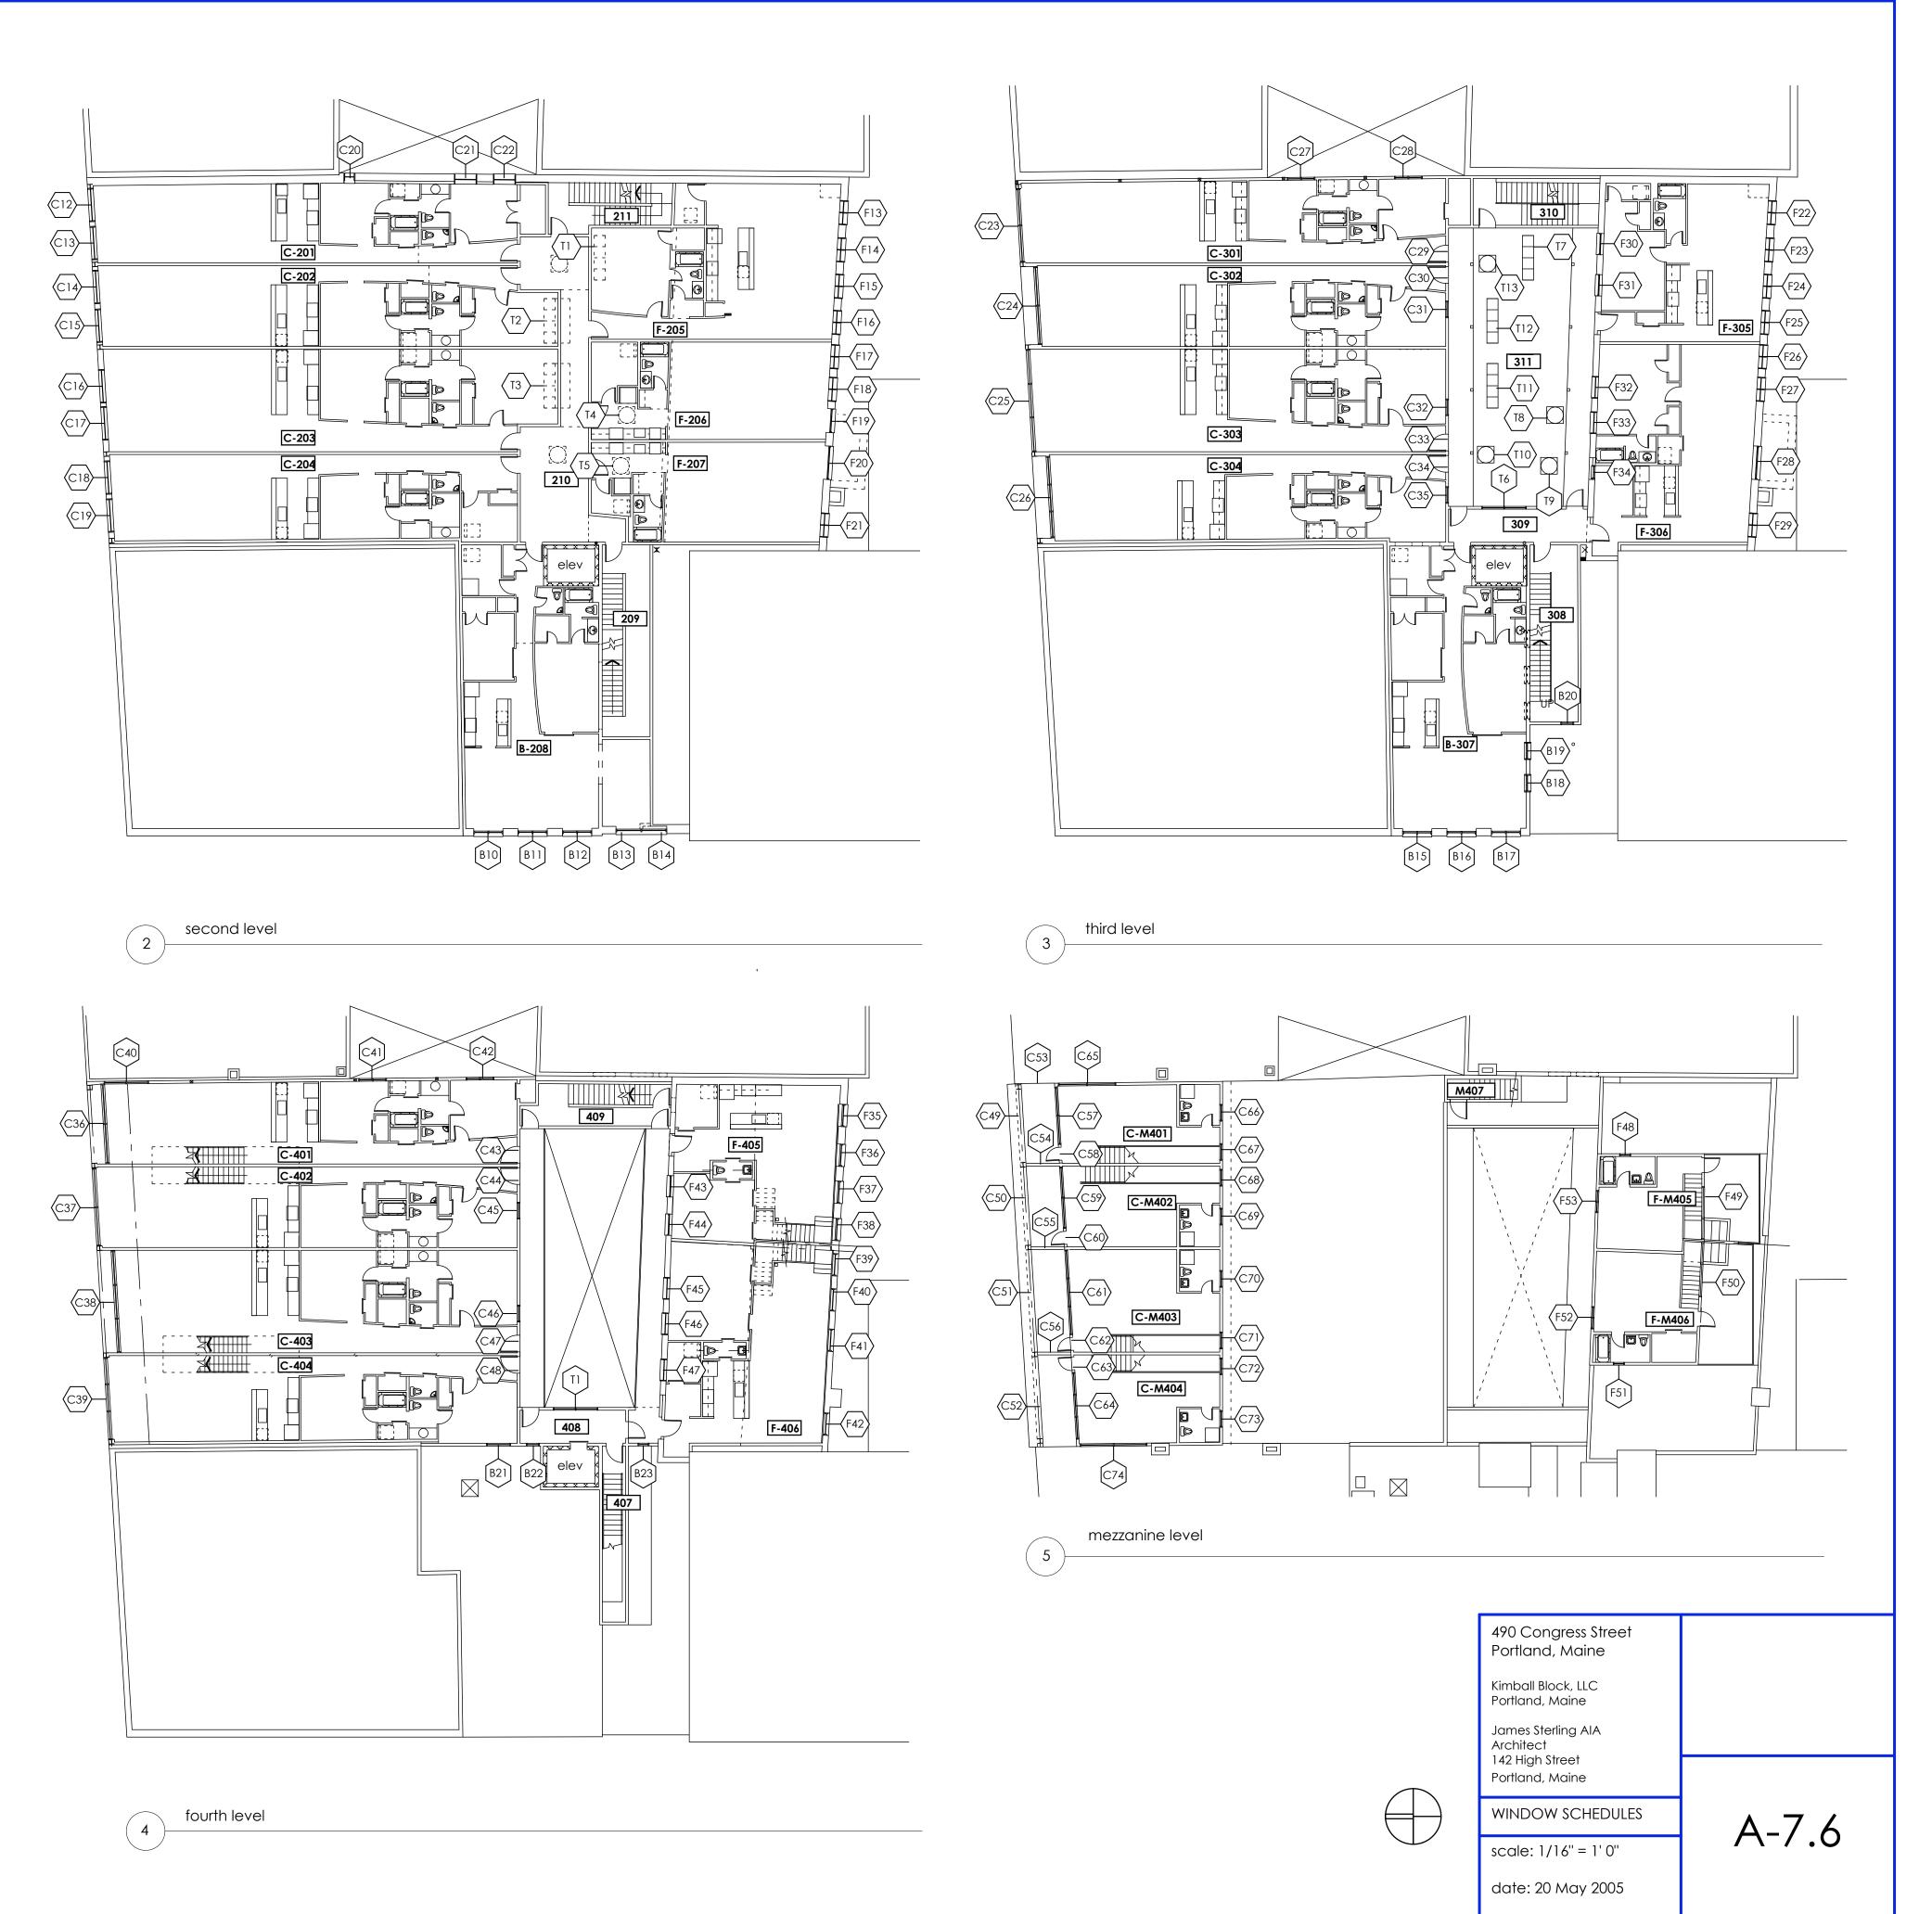

## WINDOW SCHEDULE

| F13-F18                                                                                                                                                                                                                                                                                                                                                                                                                                                                                                                                                                                                                                                                                                                                                                                                                                                                                                                                                                                                                                                                                                                                                                                                                                                                                                                                                                                                                                                                                                                                                                                                                                                                                                                                                                                                                                                                                                                                                                                                                                                                                                                        | window number | type                                             | unit size         | remarks                           |
|--------------------------------------------------------------------------------------------------------------------------------------------------------------------------------------------------------------------------------------------------------------------------------------------------------------------------------------------------------------------------------------------------------------------------------------------------------------------------------------------------------------------------------------------------------------------------------------------------------------------------------------------------------------------------------------------------------------------------------------------------------------------------------------------------------------------------------------------------------------------------------------------------------------------------------------------------------------------------------------------------------------------------------------------------------------------------------------------------------------------------------------------------------------------------------------------------------------------------------------------------------------------------------------------------------------------------------------------------------------------------------------------------------------------------------------------------------------------------------------------------------------------------------------------------------------------------------------------------------------------------------------------------------------------------------------------------------------------------------------------------------------------------------------------------------------------------------------------------------------------------------------------------------------------------------------------------------------------------------------------------------------------------------------------------------------------------------------------------------------------------------|---------------|--------------------------------------------------|-------------------|-----------------------------------|
| F13-F18                                                                                                                                                                                                                                                                                                                                                                                                                                                                                                                                                                                                                                                                                                                                                                                                                                                                                                                                                                                                                                                                                                                                                                                                                                                                                                                                                                                                                                                                                                                                                                                                                                                                                                                                                                                                                                                                                                                                                                                                                                                                                                                        | SECOND LEVEL  | ''                                               |                   |                                   |
| F19                                                                                                                                                                                                                                                                                                                                                                                                                                                                                                                                                                                                                                                                                                                                                                                                                                                                                                                                                                                                                                                                                                                                                                                                                                                                                                                                                                                                                                                                                                                                                                                                                                                                                                                                                                                                                                                                                                                                                                                                                                                                                                                            | F13-F18       | <del> </del>                                     | *4' 0" x 7' 4"    | existing opening/ field measured  |
| F20                                                                                                                                                                                                                                                                                                                                                                                                                                                                                                                                                                                                                                                                                                                                                                                                                                                                                                                                                                                                                                                                                                                                                                                                                                                                                                                                                                                                                                                                                                                                                                                                                                                                                                                                                                                                                                                                                                                                                                                                                                                                                                                            | F19           | 1                                                |                   |                                   |
| 1                                                                                                                                                                                                                                                                                                                                                                                                                                                                                                                                                                                                                                                                                                                                                                                                                                                                                                                                                                                                                                                                                                                                                                                                                                                                                                                                                                                                                                                                                                                                                                                                                                                                                                                                                                                                                                                                                                                                                                                                                                                                                                                              |               | -                                                |                   |                                   |
| C12-C19                                                                                                                                                                                                                                                                                                                                                                                                                                                                                                                                                                                                                                                                                                                                                                                                                                                                                                                                                                                                                                                                                                                                                                                                                                                                                                                                                                                                                                                                                                                                                                                                                                                                                                                                                                                                                                                                                                                                                                                                                                                                                                                        |               |                                                  |                   |                                   |
| C20                                                                                                                                                                                                                                                                                                                                                                                                                                                                                                                                                                                                                                                                                                                                                                                                                                                                                                                                                                                                                                                                                                                                                                                                                                                                                                                                                                                                                                                                                                                                                                                                                                                                                                                                                                                                                                                                                                                                                                                                                                                                                                                            |               | <del>                                     </del> |                   |                                   |
| C21-C22                                                                                                                                                                                                                                                                                                                                                                                                                                                                                                                                                                                                                                                                                                                                                                                                                                                                                                                                                                                                                                                                                                                                                                                                                                                                                                                                                                                                                                                                                                                                                                                                                                                                                                                                                                                                                                                                                                                                                                                                                                                                                                                        |               | +                                                |                   |                                   |
| 810-812 N "5' 3" x 9" 3" existing opening/ field measured  813 - 814 O "1' 10" x 7" 8" existing opening/ field measured  11 - 13 AJ 1' 4" x varies  14 - 15 AJ 3' 0" x 3' 0"  14 - 15 AJ 3' 0" x 3' 0"  15 - 16 AJ 3' 0" x 7" 4" existing opening/ field measured  16 - 17 AJ                                                                                                                                                                                                                                                                                                                                                                                                                                                                                                                                                                                                                                                                                                                                                                                                                                                                                                                                                                                                                                                                                                                                                                                                                                                                                                                                                                                                                                                                                                                                                                                                                                                                                                                                                                                                              |               | +                                                |                   |                                   |
| ### Existing opening/ field measured ####################################                                                                                                                                                                                                                                                                                                                                                                                                                                                                                                                                                                                                                                                                                                                                                                                                                                                                                                                                                                                                                                                                                                                                                                                                                                                                                                                                                                                                                                                                                                                                                                                                                                                                                                                                                                                                                                                                                                                                                                                                                                                      |               |                                                  |                   |                                   |
| TI-13 AJ 1'4" x varies   TI-15 AJ 3'0" x 3'0"   TI-16 AJ 3'0" x 3'0"   TI-17 AJ 2'0" x 3'4"   Existing opening/ field measured   F29                                                                                                                                                                                                                                                                                                                                                                                                                                                                                                                                                                                                                                                                                                                                                                                                                                                                                                                                                                                                                                                                                                                                                                                                                                                                                                                                                                                                                                                                                                                                                                                                                                                                                                                                                                                                                                                                                               |               | 1                                                |                   |                                   |
| THIRD LEVEL  F22-F27                                                                                                                                                                                                                                                                                                                                                                                                                                                                                                                                                                                                                                                                                                                                                                                                                                                                                                                                                                                                                                                                                                                                                                                                                                                                                                                                                                                                                                                                                                                                                                                                                                                                                                                                                                                                                                                                                                                                                                                                                                                                                                           |               | 1                                                |                   | existing opening, held medsored   |
| F22-F27   1                                                                                                                                                                                                                                                                                                                                                                                                                                                                                                                                                                                                                                                                                                                                                                                                                                                                                                                                                                                                                                                                                                                                                                                                                                                                                                                                                                                                                                                                                                                                                                                                                                                                                                                                                                                                                                                                                                                                                                                                                                                                                                                    | T4 - T5       | 1                                                |                   |                                   |
| F28                                                                                                                                                                                                                                                                                                                                                                                                                                                                                                                                                                                                                                                                                                                                                                                                                                                                                                                                                                                                                                                                                                                                                                                                                                                                                                                                                                                                                                                                                                                                                                                                                                                                                                                                                                                                                                                                                                                                                                                                                                                                                                                            | THIRD LEVEL   |                                                  |                   |                                   |
| F29                                                                                                                                                                                                                                                                                                                                                                                                                                                                                                                                                                                                                                                                                                                                                                                                                                                                                                                                                                                                                                                                                                                                                                                                                                                                                                                                                                                                                                                                                                                                                                                                                                                                                                                                                                                                                                                                                                                                                                                                                                                                                                                            | F22-F27       | I                                                | *4' 0" x 7' 4"    | existing opening/ field measured  |
| 1                                                                                                                                                                                                                                                                                                                                                                                                                                                                                                                                                                                                                                                                                                                                                                                                                                                                                                                                                                                                                                                                                                                                                                                                                                                                                                                                                                                                                                                                                                                                                                                                                                                                                                                                                                                                                                                                                                                                                                                                                                                                                                                              | F28           | K                                                | *6' 0" x 7' 4"    | field measured                    |
| C23                                                                                                                                                                                                                                                                                                                                                                                                                                                                                                                                                                                                                                                                                                                                                                                                                                                                                                                                                                                                                                                                                                                                                                                                                                                                                                                                                                                                                                                                                                                                                                                                                                                                                                                                                                                                                                                                                                                                                                                                                                                                                                                            | F29           | 1                                                | *4' 0" x 6' 0"    | field measured                    |
| C23                                                                                                                                                                                                                                                                                                                                                                                                                                                                                                                                                                                                                                                                                                                                                                                                                                                                                                                                                                                                                                                                                                                                                                                                                                                                                                                                                                                                                                                                                                                                                                                                                                                                                                                                                                                                                                                                                                                                                                                                                                                                                                                            | F30-F33       | I                                                | *4' 0" x 7' 4"    | existing opening/ field measured  |
| C24                                                                                                                                                                                                                                                                                                                                                                                                                                                                                                                                                                                                                                                                                                                                                                                                                                                                                                                                                                                                                                                                                                                                                                                                                                                                                                                                                                                                                                                                                                                                                                                                                                                                                                                                                                                                                                                                                                                                                                                                                                                                                                                            | F34           | 0                                                | *2' 4" x 7' 4"    | field measured                    |
| R                                                                                                                                                                                                                                                                                                                                                                                                                                                                                                                                                                                                                                                                                                                                                                                                                                                                                                                                                                                                                                                                                                                                                                                                                                                                                                                                                                                                                                                                                                                                                                                                                                                                                                                                                                                                                                                                                                                                                                                                                                                                                                                              | C23           | Q                                                | *13' 10" x 9' 11" | field measured                    |
| C26 R *15'2" x 9'11" field measured  C27-C28 K 5'0" x 5'0"  C29-C30 P 3'0" x 2'0"  C31-C32 S 6'0" x 6'6"  C33-C34 P 3'0" x 2'0"  C35 T 3'0" x 6'5" existing opening/ field measured  B15-B17 V *5'3" x 6'5" existing opening/ field measured  B18-B19 U *3'2" x 6'9" existing opening/ field measured  B20 H 2'4" x 6'0"  T6 Y 8'3" x 20'3"  T7 AA 2'0" x 8'0" sand blasted, rooflight  T8-T10 Z 3'0" diam sand blasted, rooflight  T11-T12 AA 2'0" x 8'0" sand blasted, rooflight  T11-T12 AA 2'0" x 8'0" sand blasted, rooflight  FOURTH LEVEL  F35-F42 I *4'0" x 6'0" existing opening/ field measured  C36 Q *13'10" x 9'3" field measured  C37 Q *14'4" x 9'3" field measured  C38 R *17'10" x 9'3" field measured  C39 R *15'2" x 9'3" field measured  C40 X *7'0" x 9'3" field measured  C41-C42 K 5'0" x 5'0"  C45-C46 S 6'0" x 6'6"  C47-C48 P 3'0" x 2'0"  B21 H 4'4" x 4'4"  B22 H 2'4" x 6'4"                                                                                                                                                                                                                                                                                                                                                                                                                                                                                                                                                                                                                                                                                                                                                                                                                                                                                                                                                                                                                                                                                                                                                                                                                      | C24           | Q                                                | *14' 4" x 9' 11"  | field measured                    |
| C26 R *15'2" x 9'11" field measured  C27-C28 K 5'0" x 5'0"  C29-C30 P 3'0" x 2'0"  C31-C32 S 6'0" x 6'6"  C33-C34 P 3'0" x 2'0"  C35 T 3'0" x 6'5" existing opening/ field measured  B15-B17 V *5'3" x 6'5" existing opening/ field measured  B18-B19 U *3'2" x 6'9" existing opening/ field measured  B20 H 2'4" x 6'0"  T6 Y 8'3" x 20'3"  T7 AA 2'0" x 8'0" sand blasted, rooflight  T8-T10 Z 3'0" diam sand blasted, rooflight  T11-T12 AA 2'0" x 8'0" sand blasted, rooflight  T11-T12 AA 2'0" x 8'0" sand blasted, rooflight  FOURTH LEVEL  F35-F42 I *4'0" x 6'0" existing opening/ field measured  C36 Q *13'10" x 9'3" field measured  C37 Q *14'4" x 9'3" field measured  C38 R *17'10" x 9'3" field measured  C39 R *15'2" x 9'3" field measured  C40 X *7'0" x 9'3" field measured  C41-C42 K 5'0" x 5'0"  C45-C46 S 6'0" x 6'6"  C47-C48 P 3'0" x 2'0"  B21 H 4'4" x 4'4"  B22 H 2'4" x 6'4"                                                                                                                                                                                                                                                                                                                                                                                                                                                                                                                                                                                                                                                                                                                                                                                                                                                                                                                                                                                                                                                                                                                                                                                                                      |               | +                                                |                   | field measured                    |
| C27-C28                                                                                                                                                                                                                                                                                                                                                                                                                                                                                                                                                                                                                                                                                                                                                                                                                                                                                                                                                                                                                                                                                                                                                                                                                                                                                                                                                                                                                                                                                                                                                                                                                                                                                                                                                                                                                                                                                                                                                                                                                                                                                                                        |               | +                                                |                   |                                   |
| C29-C30 P 3' 0" x 2' 0"  C31-C32 S 6' 0" x 6' 6"  C33-C34 P 3' 0" x 2' 0"  C35 T 3' 0" x 6' 6"  B15-B17 V *5' 3" x 6' 5" existing opening/ field measured  B18-B19 U *3' 2" x 6' 9" existing opening/ field measured  B20 H 2' 4" x 6' 0"  I6 Y 8' 3" x 20' 3"  I7 AA 2' 0" x 8' 0" sand blasted, rooflight  I8-T10 Z 3' 0" diam sand blasted, rooflight  I11-T12 AA 2' 0" x 8' 0" sand blasted, rooflight  I13 Z 3' 0" diam sand blasted, rooflight  FOURTH LEVEL  F35-F42 I *4' 0" x 6' 0" existing opening/ field measured  F43-F47 I *4' 0" x 6' 0" existing opening/ field measured  C36 Q *13' 10" x 9' 3" field measured  C37 Q *14' 4" x 9' 3' field measured  C39 R *15' 2" x 9' 3" field measured  C39 R *15' 2" x 9' 3" field measured  C40 X *7' 0" x 9' 3" field measured  C41-C42 K 5' 0" x 5' 0"  C43-C44 P 3' 0" x 2' 0"  C45-C46 S 6' 0" x 6' 6"  C47-C48 P 3' 0" x 2' 0"  B22 H 2' x 6' 4"                                                                                                                                                                                                                                                                                                                                                                                                                                                                                                                                                                                                                                                                                                                                                                                                                                                                                                                                                                                                                                                                                                                                                                                                                   |               |                                                  |                   |                                   |
| C31-C32                                                                                                                                                                                                                                                                                                                                                                                                                                                                                                                                                                                                                                                                                                                                                                                                                                                                                                                                                                                                                                                                                                                                                                                                                                                                                                                                                                                                                                                                                                                                                                                                                                                                                                                                                                                                                                                                                                                                                                                                                                                                                                                        | C29-C30       | +                                                |                   |                                   |
| C33-C34  P 3'0" x 2'0"  C35  T 3'0" x 6' 6"  B15-B17  V *5'3" x 6' 5"  existing opening/ field measured  B18-B19  U *3' 2" x 6' 9"  existing opening/ field measured  B20  H 2' 4" x 6' 0"  T6  Y 8' 3" x 20' 3"  T7  AA 2' 0" x 8' 0"  sand blasted, rooflight  T11-T12  AA 2' 0" x 8' 0"  sand blasted, rooflight  T11-T12  AA 2' 0" x 8' 0"  sand blasted, rooflight  T13  Z 3' 0" diam  sand blasted, rooflight  T13  Z 3' 0" diam  sand blasted, rooflight  FOURTH LEVEL  F35-F42  I *4' 0" x 6' 0"  existing opening/ field measured  C36  Q *13' 10" x 9' 3"  field measured  C37  Q *14' 4" x 9' 3'  field measured  C38  R *17' 10" x 9' 3"  field measured  C39  R *15' 2" x 9' 3"  field measured  C40  X *7' 0" x 9' 3"  field measured  C41-C42  K 5' 0" x 5' 0"  C43-C44  P 3' 0" x 2' 0"  C45-C46  S 6' 0" x 6' 6"  C47-C48  P 3' 0" x 2' 0"  C45-C46  S 6' 0" x 6' 6"  C47-C48  P 3' 0" x 2' 0"  C45-C46  S 6' 0" x 6' 6"  C47-C48  P 3' 0" x 2' 0"  C45-C46  S 6' 0" x 6' 6"  C47-C48  P 3' 0" x 2' 0"  C45-C46  S 6' 0" x 6' 6"  C47-C48  P 3' 0" x 2' 0"  C45-C46  S 6' 0" x 6' 6"  C47-C48  P 3' 0" x 2' 0"                                                                                                                                                                                                                                                                                                                                                                                                                                                                                                                                                                                                                                                                                                                                                                                                                                                                                                                                                                                                |               | 1                                                |                   |                                   |
| T 3' 0" x 6' 6"  B15-B17 V *5' 3" x 6' 5" existing opening/ field measured  B18-B19 U *3' 2" x 6' 9" existing opening/ field measured  B20 H 2' 4" x 6' 0"  T6 Y 8' 3" x 20' 3"  T7 AA 2' 0" x 8' 0" sand blasted, rooflight  T8-T10 Z 3' 0" diam sand blasted, rooflight  T11-T12 AA 2' 0" x 8' 0" sand blasted, rooflight  T13 Z 3' 0" diam sand blasted, rooflight  T13 Z 3' 0" diam sand blasted, rooflight  FOURTH LEVEL  F35-F42 I *4' 0" x 6' 0" existing opening/ field measured  C36 Q *13' 10" x 9' 3" field measured  C37 Q *14' 4" x 9' 3" field measured  C38 R *17' 10" x 9' 3" field measured  C39 R *15' 2" x 9' 3" field measured  C40 X *7' 0" x 9' 3" field measured  C41-C42 K 5' 0" x 5' 0"  C43-C44 P 3' 0" x 2' 0"  C45-C46 S 6' 0" x 6' 6"  C47-C48 P 3' 0" x 2' 0"  B21 H 4' 4" x 4' 4"  B22 H 4' 4" x 4' 4"                                                                                                                                                                                                                                                                                                                                                                                                                                                                                                                                                                                                                                                                                                                                                                                                                                                                                                                                                                                                                                                                                                                                                                                                                                                                                          |               | +                                                |                   |                                   |
| B15-B17                                                                                                                                                                                                                                                                                                                                                                                                                                                                                                                                                                                                                                                                                                                                                                                                                                                                                                                                                                                                                                                                                                                                                                                                                                                                                                                                                                                                                                                                                                                                                                                                                                                                                                                                                                                                                                                                                                                                                                                                                                                                                                                        |               | +                                                |                   |                                   |
| B18-B19  B18 |               | +                                                |                   | ovicting aponing / field maggured |
| B20 H 2' 4" x 6' 0"  T6 Y 8' 3" x 20' 3"  T7 AA 2' 0" x 8' 0" sand blasted, rooflight  T8-T10 Z 3' 0" diam sand blasted, rooflight  T11-T12 AA 2' 0" x 8' 0" sand blasted, rooflight  T13 Z 3' 0" diam sand blasted, rooflight  T13 E7 S 3' 0" diam sand blasted, rooflight  T13 E7 S 3' 0" diam sand blasted, rooflight  FOURTH LEVEL  F35-F42 I *4' 0" x 6' 0" existing opening/ field measured  C36 Q *13' 10" x 9' 3" field measured  C37 Q *14' 4" x 9' 3" field measured  C38 R *17' 10" x 9' 3" field measured  C39 R *15' 2" x 9' 3" field measured  C40 X *7' 0" x 9' 3" field measured  C41-C42 K 5' 0" x 5' 0"  C43-C44 P 3' 0" x 2' 0"  C45-C46 S 6' 0" x 6' 6"  C47-C48 P 3' 0" x 2' 0"  B21 H 4' 4" x 4' 4"  B22 H 2' 4" x 6' 4"                                                                                                                                                                                                                                                                                                                                                                                                                                                                                                                                                                                                                                                                                                                                                                                                                                                                                                                                                                                                                                                                                                                                                                                                                                                                                                                                                                                 |               | 1                                                |                   |                                   |
| T6 Y 8'3" x 20'3"  T7 AA 2'0" x 8'0" sand blasted, rooflight  T8-T10 Z 3'0" diam sand blasted, rooflight  T11-T12 AA 2'0" x 8'0" sand blasted, rooflight  T13 Z 3'0" diam sand blasted, rooflight  T13 EFOURTH LEVEL  F35-F42 I *4'0" x 6'0" existing opening/ field measured  F43-F47 I *4'0" x 6'0" existing opening/ field measured  C36 Q *13' 10" x 9' 3" field measured  C37 Q *14' 4" x 9' 3" field measured  C38 R *17' 10" x 9' 3" field measured  C39 R *15' 2" x 9' 3" field measured  C40 X *7'0" x 9' 3" field measured  C41-C42 K 5'0" x 5'0"  C43-C44 P 3'0" x 2'0"  C45-C46 S 6'0" x 6'6"  C47-C48 P 3'0" x 2'0"  B21 H 4' 4" x 4' 4"  B22 H 2' 4" x 6' 4"                                                                                                                                                                                                                                                                                                                                                                                                                                                                                                                                                                                                                                                                                                                                                                                                                                                                                                                                                                                                                                                                                                                                                                                                                                                                                                                                                                                                                                                     |               | +                                                |                   | existing opening/ tield measured  |
| AA   2' 0' x 8' 0'   sand blasted, rooflight                                                                                                                                                                                                                                                                                                                                                                                                                                                                                                                                                                                                                                                                                                                                                                                                                                                                                                                                                                                                                                                                                                                                                                                                                                                                                                                                                                                                                                                                                                                                                                                                                                                                                                                                                                                                                                                                                                                                                                                                                                                                                   |               | 1                                                |                   |                                   |
| 78-T10   Z   3' 0"   diam   sand blasted, rooflight     711-T12   AA   2' 0" x 8' 0"   sand blasted, rooflight     713   Z   3' 0"   diam   sand blasted, rooflight     713   Z   3' 0"   diam   sand blasted, rooflight     714   0" x 6' 0"   existing opening/ field measured     725-F42   I   *4' 0" x 6' 0"   existing opening/ field measured     726-F43-F47   I   *4' 0" x 6' 0"   existing opening/ field measured     726-F43-F47   I   *4' 0" x 9' 3"   field measured     727-F43-F47   I   *4' 0" x 9' 3"   field measured     728-F44   Q   *13' 10" x 9' 3"   field measured     729-F44   R   *15' 2" x 9' 3"   field measured     729-F44   R   *15' 2" x 9' 3"   field measured     729-F44   R   *15' 2" x 9' 3"   field measured     729-F44   R   *15' 2" x 9' 3"   field measured     729-F44   R   *15' 2" x 9' 3"   field measured     729-F44   R   *15' 2" x 9' 3"   field measured     729-F44   R   *15' 2" x 9' 3"   field measured     729-F44   R   *15' 2" x 9' 3"   field measured     729-F44   R   *15' 2" x 9' 3"   field measured     729-F44   R   *15' 2" x 9' 3"   field measured     729-F44   R   *15' 2" x 9' 3"   field measured     729-F44   R   *15' 2" x 9' 3"   field measured     729-F44   R   *15' 2" x 9' 3"   field measured     729-F44   R   *15' 2" x 9' 3"   field measured     729-F44   R   *15' 2" x 9' 3"   field measured     729-F44   R   *15' 2" x 9' 3"   field measured     729-F44   R   *15' 2" x 9' 3"   field measured     729-F44   R   *15' 2" x 9' 3"   field measured     729-F44   R   *15' 2" x 9' 3"   field measured     729-F44   R   *15' 2" x 9' 3"   field measured     729-F44   R   *15' 2" x 9' 3"   field measured     729-F44   R   *15' 2" x 9' 3"   field measured     729-F44   R   *15' 2" x 9' 3"   field measured     729-F44   R   *15' 2" x 9' 3"   field measured     729-F44   R   *15' 2" x 9' 3"   field measured     729-F44   R   *15' 2" x 9' 3"   field measured     729-F44   R   *15' 2" x 9' 3"   field measured     729-F44   R   *15' 2" x 9' 3"   field measured     729-F44   R   *15' 2" x 9' 3"   field m   |               | +                                                |                   |                                   |
| T11-T12  AA 2' 0" x 8' 0" sand blasted. rooflight  T13  Z 3' 0" diam sand blasted. rooflight  FOURTH LEVEL  F35-F42  I *4' 0" x 6' 0" existing opening/ field measured  F43-F47  I *4' 0" x 9' 3" field measured  C36  Q *13' 10" x 9' 3" field measured  C37  Q *14' 4" x 9' 3" field measured  C38  R *17' 10" x 9' 3" field measured  C39  R *15' 2" x 9' 3" field measured  C40  X *7' 0" x 9' 3" field measured  C41-C42  K 5' 0" x 5' 0" field measured  C43-C44  P 3' 0" x 2' 0" field measured  C45-C46  S 6' 0" x 6' 6" field measured  C47-C48  P 3' 0" x 2' 0" field measured  C47-C48  P 3' 0" x 2' 0" field measured  C47-C48  P 3' 0" x 2' 0" field measured  C47-C48  P 3' 0" x 2' 0" field measured  C47-C48  P 3' 0" x 2' 0" field measured  C47-C48  P 3' 0" x 2' 0" field measured  C47-C48  P 3' 0" x 2' 0" field measured  C47-C48  P 3' 0" x 2' 0" field measured                                                                                                                                                                                                                                                                                                                                                                                                                                                                                                                                                                                                                                                                                                                                                                                                                                                                                                                                                                                                                                                                                                                                                                                                                                        |               | +                                                |                   |                                   |
| TOURTH LEVEL  FOURTH LEVEL  F35-F42  I *4' 0" x 6' 0" existing opening/ field measured F43-F47  I *4' 0" x 6' 0" existing opening/ field measured  C36  Q *13' 10" x 9' 3" field measured  C37  Q *14' 4" x 9' 3" field measured  C38  R *17' 10" x 9' 3" field measured  C39  R *15' 2" x 9' 3" field measured  C40  X *7' 0" x 9' 3" field measured  C41-C42  K 5' 0" x 5' 0"  C43-C44  P 3' 0" x 2' 0"  C45-C46  S 6' 0" x 6' 6"  C47-C48  P 3' 0" x 2' 0"  B21  H 4' 4" x 4' 4"  B32  H 2' 4" x 6' 4"                                                                                                                                                                                                                                                                                                                                                                                                                                                                                                                                                                                                                                                                                                                                                                                                                                                                                                                                                                                                                                                                                                                                                                                                                                                                                                                                                                                                                                                                                                                                                                                                                      |               | +                                                |                   |                                   |
| FOURTH LEVEL F35-F42    *4' 0" x 6' 0" existing opening/ field measured F43-F47   *4' 0" x 6' 0" existing opening/ field measured C36   Q *13' 10" x 9' 3" field measured C37   Q *14' 4" x 9' 3" field measured C38   R *17' 10" x 9' 3" field measured C39   R *15' 2" x 9' 3" field measured C40   X *7' 0" x 9' 3" field measured C41-C42   K 5' 0" x 5' 0" field measured C43-C44   P 3' 0" x 2' 0" field measured C45-C46   S 6' 0" x 6' 6" field measured C47-C48   P 3' 0" x 2' 0" field measured C47-C48   P 3' 0" x 2' 0" field measured C47-C48   P 3' 0" x 2' 0" field measured C47-C48   P 3' 0" x 2' 0" field measured C47-C48   P 3' 0" x 2' 0" field measured C47-C48   P 3' 0" x 2' 0" field measured C47-C48   P 3' 0" x 2' 0" field measured C47-C48   P 3' 0" x 2' 0" field measured C47-C48   P 3' 0" x 2' 0" field measured C47-C48   P 3' 0" x 2' 0" field measured                                                                                                                                                                                                                                                                                                                                                                                                                                                                                                                                                                                                                                                                                                                                                                                                                                                                                                                                                                                                                                                                                                                                                                                                                                     |               |                                                  |                   |                                   |
| F35-F42    *4' 0" x 6' 0" existing opening/ field measured   F43-F47                                                                                                                                                                                                                                                                                                                                                                                                                                                                                                                                                                                                                                                                                                                                                                                                                                                                                                                                                                                                                                                                                                                                                                                                                                                                                                                                                                                                                                                                                                                                                                                                                                                                                                                                                                                                                                                                                                                                                                                                                                                           | T13           | Z                                                | 3' 0" diam        | sand blasted. rooflight           |
| F35-F42  I *4'0" x 6'0" existing opening/ field measured  F43-F47  I *4'0" x 6'0" existing opening/ field measured  C36  Q *13' 10" x 9' 3" field measured  C37  Q *14' 4" x 9' 3" field measured  C38  R *17' 10" x 9' 3" field measured  C39  R *15' 2" x 9' 3" field measured  C40  X *7' 0" x 9' 3" field measured  C41-C42  K 5' 0" x 5' 0"  C43-C44  P 3' 0" x 2' 0"  C45-C46  S 6' 0" x 6' 6"  C47-C48  P 3' 0" x 2' 0"  B21  H 4' 4" x 4' 4"  B22  H 2' 4" x 6' 4"                                                                                                                                                                                                                                                                                                                                                                                                                                                                                                                                                                                                                                                                                                                                                                                                                                                                                                                                                                                                                                                                                                                                                                                                                                                                                                                                                                                                                                                                                                                                                                                                                                                     |               |                                                  |                   |                                   |
| F43-F47                                                                                                                                                                                                                                                                                                                                                                                                                                                                                                                                                                                                                                                                                                                                                                                                                                                                                                                                                                                                                                                                                                                                                                                                                                                                                                                                                                                                                                                                                                                                                                                                                                                                                                                                                                                                                                                                                                                                                                                                                                                                                                                        | FOURTH LEVEL  |                                                  |                   |                                   |
| C36  Q *13' 10" x 9' 3" field measured  C37  Q *14' 4" x 9' 3" field measured  C38  R *17' 10" x 9' 3" field measured  C39  R *15' 2" x 9' 3" field measured  C40  X *7' 0" x 9' 3" field measured  C41-C42  K 5' 0" x 5' 0"  C43-C44  P 3' 0" x 2' 0"  C45-C46  S 6' 0" x 6' 6"  C47-C48  P 3' 0" x 2' 0"  B21  H 4' 4" x 4' 4"  B22  H 2' 4" x 6' 4"                                                                                                                                                                                                                                                                                                                                                                                                                                                                                                                                                                                                                                                                                                                                                                                                                                                                                                                                                                                                                                                                                                                                                                                                                                                                                                                                                                                                                                                                                                                                                                                                                                                                                                                                                                         | F35-F42       | l                                                | *4' 0'' x 6' 0''  | existing opening/ field measured  |
| C37 Q *14' 4" x 9' 3" field measured  C38 R *17' 10" x 9' 3" field measured  C39 R *15' 2" x 9' 3" field measured  C40 X *7' 0" x 9' 3" field measured  C41-C42 K 5' 0" x 5' 0"  C43-C44 P 3' 0" x 2' 0"  C45-C46 S 6' 0" x 6' 6"  C47-C48 P 3' 0" x 2' 0"  B21 H 4' 4" x 4' 4"  B22 H 2' 4" x 6' 4"                                                                                                                                                                                                                                                                                                                                                                                                                                                                                                                                                                                                                                                                                                                                                                                                                                                                                                                                                                                                                                                                                                                                                                                                                                                                                                                                                                                                                                                                                                                                                                                                                                                                                                                                                                                                                           | F43-F47       | l                                                | *4' 0" x 6' 0"    | existing opening/ field measured  |
| C38 R *17' 10" x 9' 3" field measured  C39 R *15' 2" x 9' 3" field measured  C40 X *7' 0" x 9' 3" field measured  C41-C42 K 5' 0" x 5' 0"  C43-C44 P 3' 0" x 2' 0"  C45-C46 S 6' 0" x 6' 6"  C47-C48 P 3' 0" x 2' 0"  B21 H 4' 4" x 4' 4"  B22 H 2' 4" x 6' 4"                                                                                                                                                                                                                                                                                                                                                                                                                                                                                                                                                                                                                                                                                                                                                                                                                                                                                                                                                                                                                                                                                                                                                                                                                                                                                                                                                                                                                                                                                                                                                                                                                                                                                                                                                                                                                                                                 | C36           | Q                                                | *13' 10" x 9' 3"  | field measured                    |
| C39  R *15' 2" x 9' 3" field measured  C40  X *7' 0" x 9' 3" field measured  C41-C42  K 5' 0" x 5' 0"  C43-C44  P 3' 0" x 2' 0"  C45-C46  S 6' 0" x 6' 6"  C47-C48  P 3' 0" x 2' 0"  H 4' 4" x 4' 4"  B22  H 2' 4" x 6' 4"                                                                                                                                                                                                                                                                                                                                                                                                                                                                                                                                                                                                                                                                                                                                                                                                                                                                                                                                                                                                                                                                                                                                                                                                                                                                                                                                                                                                                                                                                                                                                                                                                                                                                                                                                                                                                                                                                                     | C37           | Q                                                | *14' 4" x 9' 3"   | field measured                    |
| C40                                                                                                                                                                                                                                                                                                                                                                                                                                                                                                                                                                                                                                                                                                                                                                                                                                                                                                                                                                                                                                                                                                                                                                                                                                                                                                                                                                                                                                                                                                                                                                                                                                                                                                                                                                                                                                                                                                                                                                                                                                                                                                                            | C38           | R                                                | *17' 10" x 9' 3"  | field measured                    |
| C41-C42 K 5' 0" x 5' 0"  C43-C44 P 3' 0" x 2' 0"  C45-C46 S 6' 0" x 6' 6"  C47-C48 P 3' 0" x 2' 0"  B21 H 4' 4" x 4' 4"  B22 H 2' 4" x 6' 4"                                                                                                                                                                                                                                                                                                                                                                                                                                                                                                                                                                                                                                                                                                                                                                                                                                                                                                                                                                                                                                                                                                                                                                                                                                                                                                                                                                                                                                                                                                                                                                                                                                                                                                                                                                                                                                                                                                                                                                                   | C39           | R                                                | *15' 2" x 9' 3"   | field measured                    |
| C43-C44 P 3' 0" x 2' 0"  C45-C46 S 6' 0" x 6' 6"  C47-C48 P 3' 0" x 2' 0"  B21 H 4' 4" x 4' 4"  B22 H 2' 4" x 6' 4"                                                                                                                                                                                                                                                                                                                                                                                                                                                                                                                                                                                                                                                                                                                                                                                                                                                                                                                                                                                                                                                                                                                                                                                                                                                                                                                                                                                                                                                                                                                                                                                                                                                                                                                                                                                                                                                                                                                                                                                                            | C40           | Х                                                | *7' 0" x 9' 3"    | field measured                    |
| C45-C46 S 6' 0" x 6' 6"  C47-C48 P 3' 0" x 2' 0"  B21 H 4' 4" x 4' 4"  B22 H 2' 4" x 6' 4"                                                                                                                                                                                                                                                                                                                                                                                                                                                                                                                                                                                                                                                                                                                                                                                                                                                                                                                                                                                                                                                                                                                                                                                                                                                                                                                                                                                                                                                                                                                                                                                                                                                                                                                                                                                                                                                                                                                                                                                                                                     | C41-C42       | K                                                |                   |                                   |
| C45-C46 S 6' 0" x 6' 6"  C47-C48 P 3' 0" x 2' 0"  B21 H 4' 4" x 4' 4"  B22 H 2' 4" x 6' 4"                                                                                                                                                                                                                                                                                                                                                                                                                                                                                                                                                                                                                                                                                                                                                                                                                                                                                                                                                                                                                                                                                                                                                                                                                                                                                                                                                                                                                                                                                                                                                                                                                                                                                                                                                                                                                                                                                                                                                                                                                                     | C43-C44       | Р                                                | 3' 0" x 2' 0"     |                                   |
| C47-C48 P 3' 0" x 2' 0"  B21 H 4' 4" x 4' 4"  B22 H 2' 4" x 6' 4"                                                                                                                                                                                                                                                                                                                                                                                                                                                                                                                                                                                                                                                                                                                                                                                                                                                                                                                                                                                                                                                                                                                                                                                                                                                                                                                                                                                                                                                                                                                                                                                                                                                                                                                                                                                                                                                                                                                                                                                                                                                              |               | S                                                |                   |                                   |
| B21 H 4' 4" x 4' 4"<br>B22 H 2' 4" x 6' 4"                                                                                                                                                                                                                                                                                                                                                                                                                                                                                                                                                                                                                                                                                                                                                                                                                                                                                                                                                                                                                                                                                                                                                                                                                                                                                                                                                                                                                                                                                                                                                                                                                                                                                                                                                                                                                                                                                                                                                                                                                                                                                     | C47-C48       |                                                  |                   |                                   |
| B22 H 2' 4" x 6' 4"                                                                                                                                                                                                                                                                                                                                                                                                                                                                                                                                                                                                                                                                                                                                                                                                                                                                                                                                                                                                                                                                                                                                                                                                                                                                                                                                                                                                                                                                                                                                                                                                                                                                                                                                                                                                                                                                                                                                                                                                                                                                                                            |               |                                                  |                   |                                   |
|                                                                                                                                                                                                                                                                                                                                                                                                                                                                                                                                                                                                                                                                                                                                                                                                                                                                                                                                                                                                                                                                                                                                                                                                                                                                                                                                                                                                                                                                                                                                                                                                                                                                                                                                                                                                                                                                                                                                                                                                                                                                                                                                |               | $\top$                                           |                   |                                   |
|                                                                                                                                                                                                                                                                                                                                                                                                                                                                                                                                                                                                                                                                                                                                                                                                                                                                                                                                                                                                                                                                                                                                                                                                                                                                                                                                                                                                                                                                                                                                                                                                                                                                                                                                                                                                                                                                                                                                                                                                                                                                                                                                |               | 1                                                |                   |                                   |
|                                                                                                                                                                                                                                                                                                                                                                                                                                                                                                                                                                                                                                                                                                                                                                                                                                                                                                                                                                                                                                                                                                                                                                                                                                                                                                                                                                                                                                                                                                                                                                                                                                                                                                                                                                                                                                                                                                                                                                                                                                                                                                                                |               | <del> </del>                                     |                   |                                   |
|                                                                                                                                                                                                                                                                                                                                                                                                                                                                                                                                                                                                                                                                                                                                                                                                                                                                                                                                                                                                                                                                                                                                                                                                                                                                                                                                                                                                                                                                                                                                                                                                                                                                                                                                                                                                                                                                                                                                                                                                                                                                                                                                |               | 1                                                |                   |                                   |
|                                                                                                                                                                                                                                                                                                                                                                                                                                                                                                                                                                                                                                                                                                                                                                                                                                                                                                                                                                                                                                                                                                                                                                                                                                                                                                                                                                                                                                                                                                                                                                                                                                                                                                                                                                                                                                                                                                                                                                                                                                                                                                                                |               | 1                                                |                   |                                   |
|                                                                                                                                                                                                                                                                                                                                                                                                                                                                                                                                                                                                                                                                                                                                                                                                                                                                                                                                                                                                                                                                                                                                                                                                                                                                                                                                                                                                                                                                                                                                                                                                                                                                                                                                                                                                                                                                                                                                                                                                                                                                                                                                |               | <del> </del>                                     |                   |                                   |
|                                                                                                                                                                                                                                                                                                                                                                                                                                                                                                                                                                                                                                                                                                                                                                                                                                                                                                                                                                                                                                                                                                                                                                                                                                                                                                                                                                                                                                                                                                                                                                                                                                                                                                                                                                                                                                                                                                                                                                                                                                                                                                                                |               | <u> </u>                                         |                   |                                   |
|                                                                                                                                                                                                                                                                                                                                                                                                                                                                                                                                                                                                                                                                                                                                                                                                                                                                                                                                                                                                                                                                                                                                                                                                                                                                                                                                                                                                                                                                                                                                                                                                                                                                                                                                                                                                                                                                                                                                                                                                                                                                                                                                |               | <u> </u>                                         |                   |                                   |
|                                                                                                                                                                                                                                                                                                                                                                                                                                                                                                                                                                                                                                                                                                                                                                                                                                                                                                                                                                                                                                                                                                                                                                                                                                                                                                                                                                                                                                                                                                                                                                                                                                                                                                                                                                                                                                                                                                                                                                                                                                                                                                                                |               | 1                                                |                   |                                   |
|                                                                                                                                                                                                                                                                                                                                                                                                                                                                                                                                                                                                                                                                                                                                                                                                                                                                                                                                                                                                                                                                                                                                                                                                                                                                                                                                                                                                                                                                                                                                                                                                                                                                                                                                                                                                                                                                                                                                                                                                                                                                                                                                |               | 1                                                |                   |                                   |
|                                                                                                                                                                                                                                                                                                                                                                                                                                                                                                                                                                                                                                                                                                                                                                                                                                                                                                                                                                                                                                                                                                                                                                                                                                                                                                                                                                                                                                                                                                                                                                                                                                                                                                                                                                                                                                                                                                                                                                                                                                                                                                                                |               | <u> </u>                                         |                   |                                   |
|                                                                                                                                                                                                                                                                                                                                                                                                                                                                                                                                                                                                                                                                                                                                                                                                                                                                                                                                                                                                                                                                                                                                                                                                                                                                                                                                                                                                                                                                                                                                                                                                                                                                                                                                                                                                                                                                                                                                                                                                                                                                                                                                |               | 1                                                |                   |                                   |
|                                                                                                                                                                                                                                                                                                                                                                                                                                                                                                                                                                                                                                                                                                                                                                                                                                                                                                                                                                                                                                                                                                                                                                                                                                                                                                                                                                                                                                                                                                                                                                                                                                                                                                                                                                                                                                                                                                                                                                                                                                                                                                                                |               | <u> </u>                                         |                   |                                   |
|                                                                                                                                                                                                                                                                                                                                                                                                                                                                                                                                                                                                                                                                                                                                                                                                                                                                                                                                                                                                                                                                                                                                                                                                                                                                                                                                                                                                                                                                                                                                                                                                                                                                                                                                                                                                                                                                                                                                                                                                                                                                                                                                |               |                                                  |                   |                                   |
|                                                                                                                                                                                                                                                                                                                                                                                                                                                                                                                                                                                                                                                                                                                                                                                                                                                                                                                                                                                                                                                                                                                                                                                                                                                                                                                                                                                                                                                                                                                                                                                                                                                                                                                                                                                                                                                                                                                                                                                                                                                                                                                                |               |                                                  |                   |                                   |
|                                                                                                                                                                                                                                                                                                                                                                                                                                                                                                                                                                                                                                                                                                                                                                                                                                                                                                                                                                                                                                                                                                                                                                                                                                                                                                                                                                                                                                                                                                                                                                                                                                                                                                                                                                                                                                                                                                                                                                                                                                                                                                                                |               |                                                  |                   |                                   |
|                                                                                                                                                                                                                                                                                                                                                                                                                                                                                                                                                                                                                                                                                                                                                                                                                                                                                                                                                                                                                                                                                                                                                                                                                                                                                                                                                                                                                                                                                                                                                                                                                                                                                                                                                                                                                                                                                                                                                                                                                                                                                                                                |               | <u> </u>                                         |                   |                                   |
|                                                                                                                                                                                                                                                                                                                                                                                                                                                                                                                                                                                                                                                                                                                                                                                                                                                                                                                                                                                                                                                                                                                                                                                                                                                                                                                                                                                                                                                                                                                                                                                                                                                                                                                                                                                                                                                                                                                                                                                                                                                                                                                                |               | †                                                |                   |                                   |
|                                                                                                                                                                                                                                                                                                                                                                                                                                                                                                                                                                                                                                                                                                                                                                                                                                                                                                                                                                                                                                                                                                                                                                                                                                                                                                                                                                                                                                                                                                                                                                                                                                                                                                                                                                                                                                                                                                                                                                                                                                                                                                                                |               | +                                                |                   |                                   |
|                                                                                                                                                                                                                                                                                                                                                                                                                                                                                                                                                                                                                                                                                                                                                                                                                                                                                                                                                                                                                                                                                                                                                                                                                                                                                                                                                                                                                                                                                                                                                                                                                                                                                                                                                                                                                                                                                                                                                                                                                                                                                                                                |               | 1                                                |                   |                                   |
|                                                                                                                                                                                                                                                                                                                                                                                                                                                                                                                                                                                                                                                                                                                                                                                                                                                                                                                                                                                                                                                                                                                                                                                                                                                                                                                                                                                                                                                                                                                                                                                                                                                                                                                                                                                                                                                                                                                                                                                                                                                                                                                                |               | 1                                                |                   |                                   |
|                                                                                                                                                                                                                                                                                                                                                                                                                                                                                                                                                                                                                                                                                                                                                                                                                                                                                                                                                                                                                                                                                                                                                                                                                                                                                                                                                                                                                                                                                                                                                                                                                                                                                                                                                                                                                                                                                                                                                                                                                                                                                                                                |               |                                                  |                   |                                   |
|                                                                                                                                                                                                                                                                                                                                                                                                                                                                                                                                                                                                                                                                                                                                                                                                                                                                                                                                                                                                                                                                                                                                                                                                                                                                                                                                                                                                                                                                                                                                                                                                                                                                                                                                                                                                                                                                                                                                                                                                                                                                                                                                |               |                                                  |                   |                                   |
|                                                                                                                                                                                                                                                                                                                                                                                                                                                                                                                                                                                                                                                                                                                                                                                                                                                                                                                                                                                                                                                                                                                                                                                                                                                                                                                                                                                                                                                                                                                                                                                                                                                                                                                                                                                                                                                                                                                                                                                                                                                                                                                                |               |                                                  |                   |                                   |
|                                                                                                                                                                                                                                                                                                                                                                                                                                                                                                                                                                                                                                                                                                                                                                                                                                                                                                                                                                                                                                                                                                                                                                                                                                                                                                                                                                                                                                                                                                                                                                                                                                                                                                                                                                                                                                                                                                                                                                                                                                                                                                                                |               |                                                  |                   |                                   |