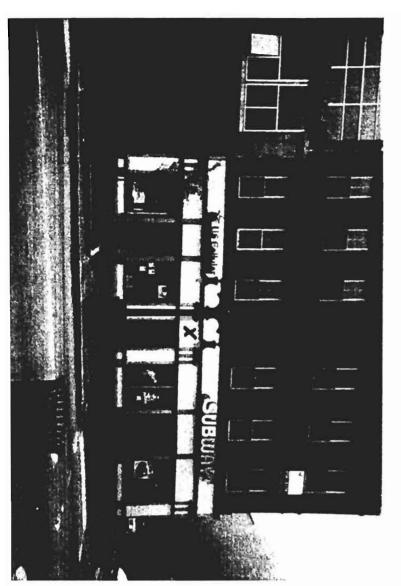

Deb -

We have a permit to change part of the facade of 496-498 Congress Street on the corner of Brown Street and Congress. (First floor is Subway & Verizon). It looks like they are replacing the door with a door & window. It is not historic but it is in the PAD district. I know that PAD applies to first floor use and to signs but would it require a PAD review to change part of the facade?