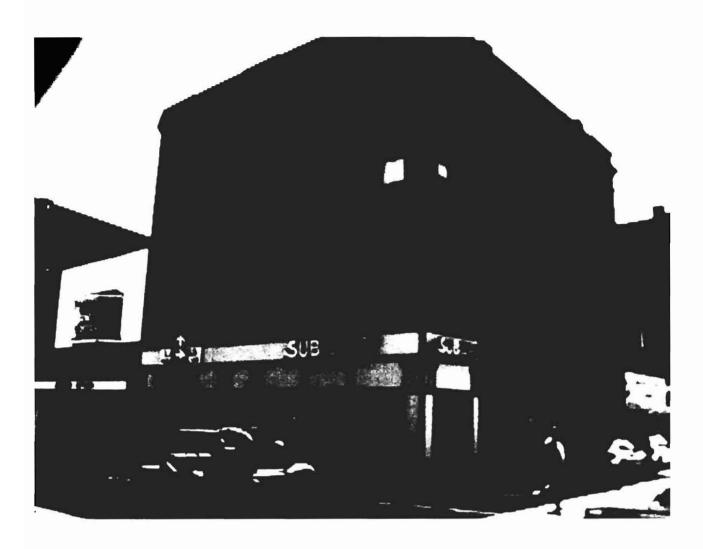

Deb -

We have a permit to change part of the facade of 496-498 Congress Street on the corner of Brown Street and Congress. (First floor is Subway & Verizon). It looks like they are replacing the door with a door & window. It is not historic but it is in the PAD district. I know that PAD applies to first floor use and to signs but would it require a PAD review to change part of the facade?