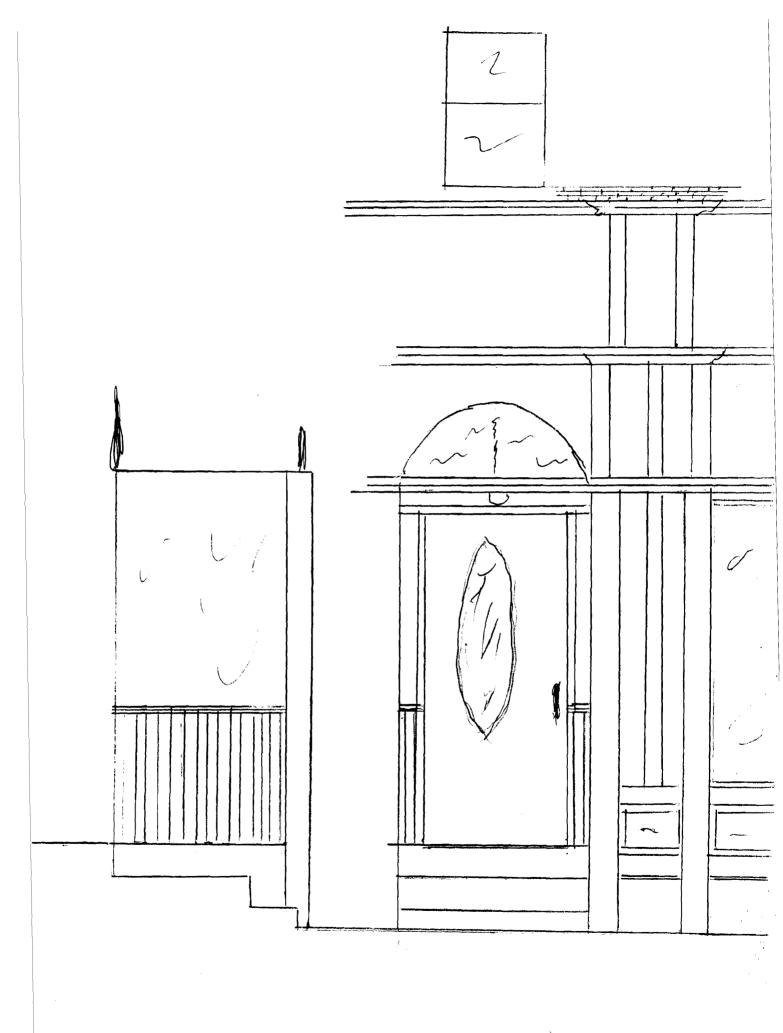

Deb -

We have a permit to change part of the facade of 496-498 Congress Street on the corner of Brown Street and Congress. (First floor is Subway & Verizon). It looks like they are replacing the door with a door & window. It is not historic but it is in the PAD district. I know that PAD applies to first floor use and to signs but would it require a PAD review to change part of the facade?