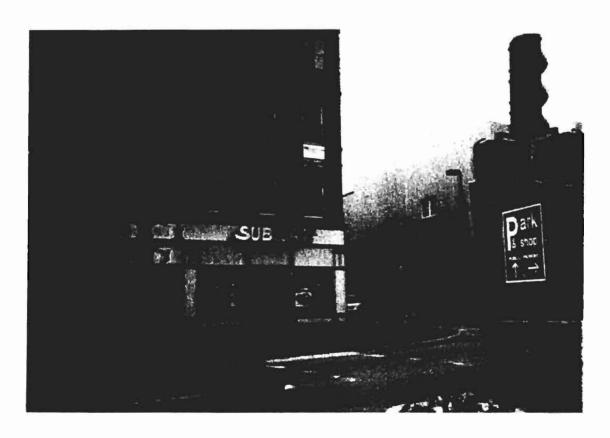

Deb -

We have a permit to change part of the facade of 496-498 Congress Street on the corner of Brown Street and Congress. (First floor is Subway & Verizon). It looks like they are replacing the door with a door & window. It is not historic but it is in the PAD district. I know that PAD applies to first floor use and to signs but would it require a PAD review to change part of the facade?