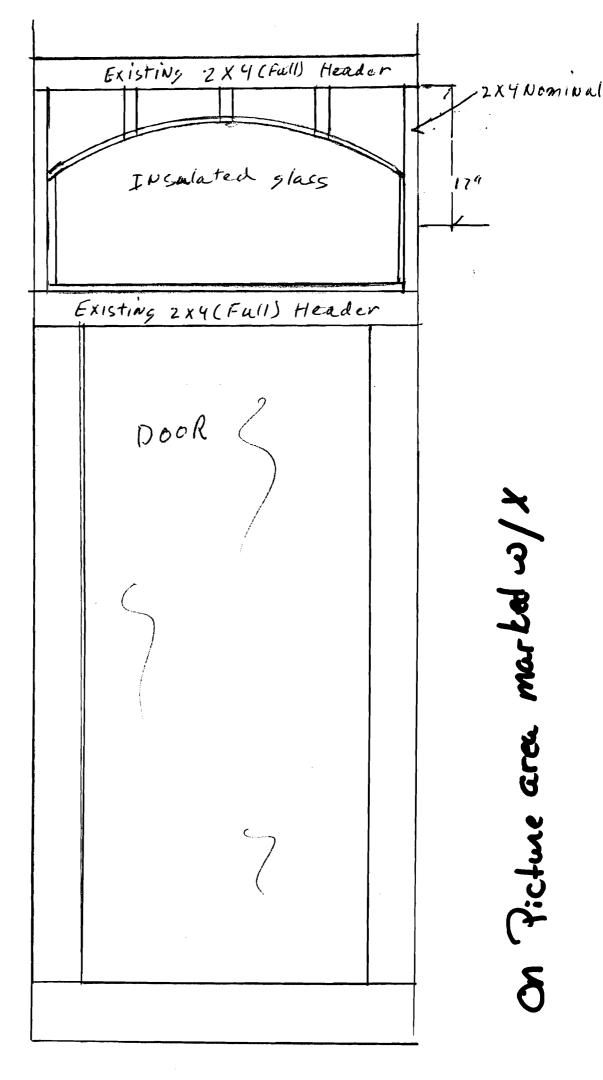

Deb -

We have a permit to change part of the facade of 496-498 Congress Street on the corner of Brown Street and Congress. (First floor is Subway & Verizon). It looks like they are replacing the door with a door & window. It is not historic but it is in the PAD district. I know that PAD applies to first floor use and to signs but would it require a PAD review to change part of the facade?