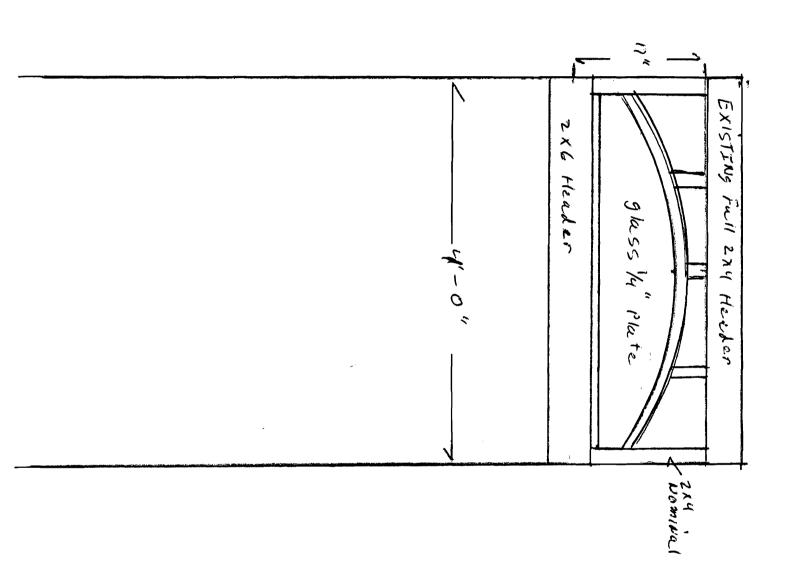

Deb -

We have a permit to change part of the facade of 496-498 Congress Street on the corner of Brown Street and Congress. (First floor is Subway & Verizon). It looks like they are replacing the door with a door & window. It is not historic but it is in the PAD district. I know that PAD applies to first floor use and to signs but would it require a PAD review to change part of the facade?