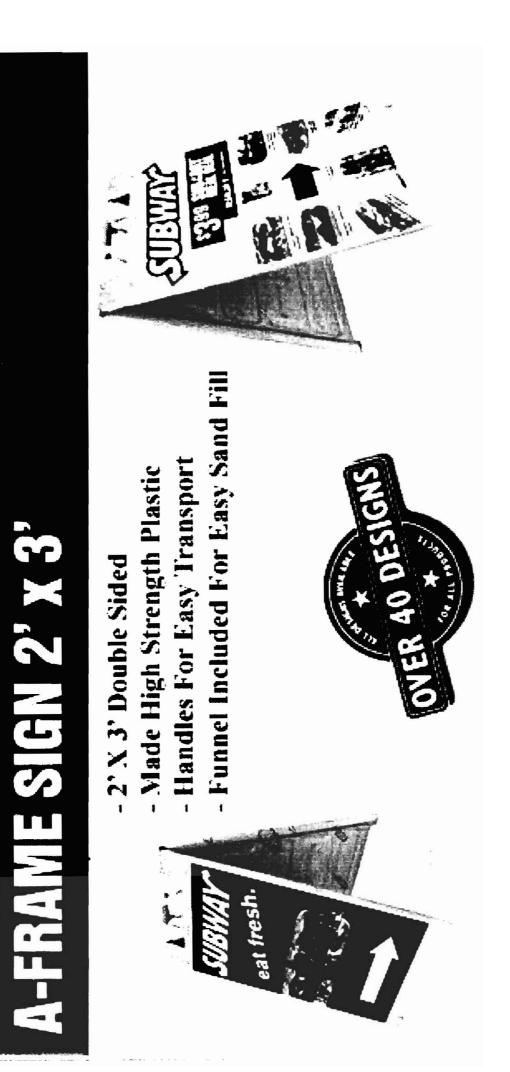

| Location/Address of Construction: 498 CONGress St.                                                                                                                                                                                                                                                                                                                                                                                                                                                                                                                                                                                                                                                                                                                                                                                                                                                                                                                                                                                                                                                                                                                                                                                                                                                                                                                                                                                                                                                                                                                                                                                                                                                                                            |
|-----------------------------------------------------------------------------------------------------------------------------------------------------------------------------------------------------------------------------------------------------------------------------------------------------------------------------------------------------------------------------------------------------------------------------------------------------------------------------------------------------------------------------------------------------------------------------------------------------------------------------------------------------------------------------------------------------------------------------------------------------------------------------------------------------------------------------------------------------------------------------------------------------------------------------------------------------------------------------------------------------------------------------------------------------------------------------------------------------------------------------------------------------------------------------------------------------------------------------------------------------------------------------------------------------------------------------------------------------------------------------------------------------------------------------------------------------------------------------------------------------------------------------------------------------------------------------------------------------------------------------------------------------------------------------------------------------------------------------------------------|
| Chart# Block# Lot#<br>Chart# Block# Lot#<br>LOVEN Goodrigde 207-878-1595                                                                                                                                                                                                                                                                                                                                                                                                                                                                                                                                                                                                                                                                                                                                                                                                                                                                                                                                                                                                                                                                                                                                                                                                                                                                                                                                                                                                                                                                                                                                                                                                                                                                      |
| Lessee/Buyer's Name (If Applicable) Contractor name, address & telephone: Total s.f. of signage x \$2.00 Per s.f. plus \$30.00/\$65.00 For H.D. signage= Total Fee: Awning Fee= cost of work Total Fee: \$                                                                                                                                                                                                                                                                                                                                                                                                                                                                                                                                                                                                                                                                                                                                                                                                                                                                                                                                                                                                                                                                                                                                                                                                                                                                                                                                                                                                                                                                                                                                    |
| Who should we contact when the permit is ready: <u>Maren Herric Kphone</u> : <u>749-1916</u>                                                                                                                                                                                                                                                                                                                                                                                                                                                                                                                                                                                                                                                                                                                                                                                                                                                                                                                                                                                                                                                                                                                                                                                                                                                                                                                                                                                                                                                                                                                                                                                                                                                  |
| Tenant/allocated building space frontage (feet): Length: 20 Height Hei                                                                                                                                                                                                                                                                                                                                                                                                                                                                                                                                                                                                                                             |
| Lot Frontage (feet) Single Tenant or Multi Tenant Lot<br>Current Specific use:<br>If vacant, what was prior use:<br>Proposed Use:<br>Information on proposed sign(s):<br>Description of proposed sign(s): |
| Information on proposed sign(s):<br>Freestanding (e.g., pole) sign? Yes <u>V</u> No <u>Dimensions proposed:</u><br>Bldg. wall sign? (attached to bldg) Yes <u>No</u> <u>Dimensions proposed:</u><br>Since Struct                                                                                                                                                                                                                                                                                                                                                                                                                                                                                                                                                                                                                                                                                                                                                                                                                                                                                                                                                                                                                                                                                                                                                                                                                                                                                                                                                                                                                                                                                                                              |
| Proposed awning? Yes No Is awning backlit? Yes No         Height of awning: Length of awning: Depth:         Is there any communication, message, trademark or symbol on it? Yes No         If yes, total s.f. of panels w/communications, message, trademark or symbol: s.f.                                                                                                                                                                                                                                                                                                                                                                                                                                                                                                                                                                                                                                                                                                                                                                                                                                                                                                                                                                                                                                                                                                                                                                                                                                                                                                                                                                                                                                                                 |
| Information on existing and previously permitted sign(s):<br>Freestanding (e.g., pole) sign? Yes No Dimensions:<br>Bldg. wall sign? (attached to bldg) Yes No Dimensions:<br>Awning? Yes No Sq. ft. area of awning w/communication:                                                                                                                                                                                                                                                                                                                                                                                                                                                                                                                                                                                                                                                                                                                                                                                                                                                                                                                                                                                                                                                                                                                                                                                                                                                                                                                                                                                                                                                                                                           |
| A site sketch and building sketch showing exactly where existing and new signage is located must be provided.<br>Sketches and/or pictures of proposed signage and existing building are also required.                                                                                                                                                                                                                                                                                                                                                                                                                                                                                                                                                                                                                                                                                                                                                                                                                                                                                                                                                                                                                                                                                                                                                                                                                                                                                                                                                                                                                                                                                                                                        |
| Please submit all of the information outlined in the Sign/Awning Application Checklist.                                                                                                                                                                                                                                                                                                                                                                                                                                                                                                                                                                                                                                                                                                                                                                                                                                                                                                                                                                                                                                                                                                                                                                                                                                                                                                                                                                                                                                                                                                                                                                                                                                                       |

As owner of 496 Congress Street, LLC, I authorize our tenant, Subway, to display a 4 X 6 foot sign in the form of a banner or Aframe free-standing sign for a period of 30 days from the day of permitting. Should there be any questions regarding this permission, please contact Paul Smith, 603-232-8022.