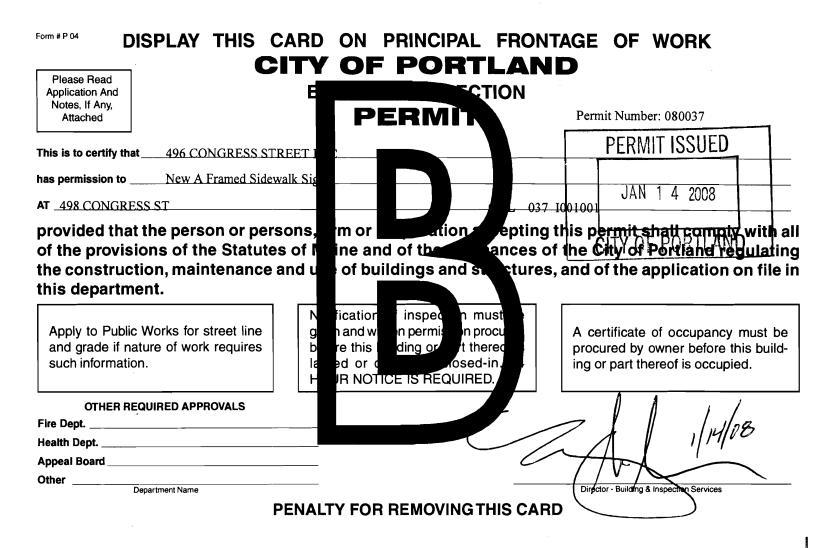

| City of Portland, Mai                                                                                                                   | Ģ                      |                                                 |                 | rmit No:                   | Issue Date:             | CBL:                      |                     |
|-----------------------------------------------------------------------------------------------------------------------------------------|------------------------|-------------------------------------------------|-----------------|----------------------------|-------------------------|---------------------------|---------------------|
| 389 Congress Street, 041                                                                                                                | 01 Tel: (207) 874-8703 |                                                 |                 | 08-0037                    |                         | 037 100                   | 01001               |
| Location of Construction:                                                                                                               |                        |                                                 | r Address:      |                            | Phone:                  |                           |                     |
| 498 CONGRESS ST                                                                                                                         | ESS STREET LLC         |                                                 | ELM ST          |                            |                         |                           |                     |
| Business Name:                                                                                                                          | 2:                     | Contr                                           | actor Address:  |                            | Phone                   |                           |                     |
| SUBWAY                                                                                                                                  |                        |                                                 |                 |                            |                         |                           |                     |
| Lessee/Buyer's Name                                                                                                                     | Phone:                 |                                                 |                 | it Type:<br>ns - Side Walk | ī.                      |                           | Zone:<br>B-3        |
| Past Use:                                                                                                                               |                        | Perm                                            | it Fee:         | Cost of Work:              | CEO District:           |                           |                     |
| Commercial - Subway                                                                                                                     | Commercial -           | Subway - New A                                  |                 | \$42.00 \$42.00            |                         |                           |                     |
|                                                                                                                                         | Framed Sidew           | aik Sign                                        |                 |                            | Approved Us             | e Group: ()<br>() Jug Or. | Type: Sty<br>Linaac |
| Proposed Project Description:                                                                                                           |                        |                                                 |                 |                            |                         | CAL.                      | L                   |
| New A Framed Sidewalk S                                                                                                                 | ign                    |                                                 | Signa           |                            | 6                       | mature:                   | ( -                 |
|                                                                                                                                         |                        |                                                 | Actio           | n: 🗌 Approve               | VITIES DISTRIC          | ed w/Conditions           | Denied              |
|                                                                                                                                         | Date Applied For:      | •                                               | Signa           | iture:                     |                         | Date:                     |                     |
| Permit Taken By:                                                                                                                        |                        |                                                 | Zoning          | Approval                   |                         |                           |                     |
| ldobson 01/11/2008                                                                                                                      |                        | Special Zone or Deviews                         |                 | Zonin                      | Historic Pres           | amation                   |                     |
| <ol> <li>This permit application does not preclude the<br/>Applicant(s) from meeting applicable State and<br/>Federal Rules.</li> </ol> |                        | Special Zone or Reviews                         |                 | Zoning Appeal              |                         |                           |                     |
|                                                                                                                                         |                        | Shoreland                                       |                 | Variance                   |                         | Not in Distri             | ct or Landmar       |
| 2. Building permits do no septic or electrical wor                                                                                      | Wetland                |                                                 | Miscellaneous   |                            | Does Not Require Review |                           |                     |
| 3. Building permits are v<br>within six (6) months of                                                                                   | Flood Zone             |                                                 | Conditional Use |                            | Requires Review         |                           |                     |
| False information may<br>permit and stop all wo                                                                                         | Subdivision            |                                                 | Interpretation  |                            | Approved                |                           |                     |
|                                                                                                                                         |                        | Site Plan                                       |                 |                            | I                       |                           | Conditions/         |
| and the second second second                                                                                                            | 18302D<br>4 2002       | Maj Minor MI<br>کلاب أ دمجانهم<br>Date: أ الإ 8 | M □<br>KM       | Denied                     |                         | Denied                    |                     |
|                                                                                                                                         | PGETLAND               | , · · ·                                         |                 |                            |                         | _1                        |                     |

| •                                                                                                                                                                                                                                                                                                                                                                                                                                                                                                                                                                                                                                                                                                                                                                                | ine - Building or Use Permit       | Permit No:<br>08-0037 | <b>Date Applied For:</b><br>01/11/2008 | CBL:        |                  |  |  |  |  |
|----------------------------------------------------------------------------------------------------------------------------------------------------------------------------------------------------------------------------------------------------------------------------------------------------------------------------------------------------------------------------------------------------------------------------------------------------------------------------------------------------------------------------------------------------------------------------------------------------------------------------------------------------------------------------------------------------------------------------------------------------------------------------------|------------------------------------|-----------------------|----------------------------------------|-------------|------------------|--|--|--|--|
| 389 Congress Street, 04                                                                                                                                                                                                                                                                                                                                                                                                                                                                                                                                                                                                                                                                                                                                                          | 101 Tel: (207) 874-8703, Fax: (207 | 08-0037               |                                        | 037 1001001 |                  |  |  |  |  |
| Location of Construction:                                                                                                                                                                                                                                                                                                                                                                                                                                                                                                                                                                                                                                                                                                                                                        | Owner Name:                        |                       | Owner Address:                         |             | Phone:           |  |  |  |  |
| 498 CONGRESS ST                                                                                                                                                                                                                                                                                                                                                                                                                                                                                                                                                                                                                                                                                                                                                                  | 496 CONGRESS STREE                 | T LLC                 | 967 ELM ST                             |             |                  |  |  |  |  |
| Business Name:                                                                                                                                                                                                                                                                                                                                                                                                                                                                                                                                                                                                                                                                                                                                                                   | Contractor Name:                   |                       | Contractor Address:                    | Phone       |                  |  |  |  |  |
| SUBWAY                                                                                                                                                                                                                                                                                                                                                                                                                                                                                                                                                                                                                                                                                                                                                                           |                                    |                       |                                        |             |                  |  |  |  |  |
| Lessee/Buyer's Name                                                                                                                                                                                                                                                                                                                                                                                                                                                                                                                                                                                                                                                                                                                                                              | Phone:                             |                       | Permit Type:                           |             |                  |  |  |  |  |
|                                                                                                                                                                                                                                                                                                                                                                                                                                                                                                                                                                                                                                                                                                                                                                                  |                                    |                       | Signs - Side Wall                      | K           |                  |  |  |  |  |
| Proposed Use:                                                                                                                                                                                                                                                                                                                                                                                                                                                                                                                                                                                                                                                                                                                                                                    |                                    | Propose               | d Project Description:                 |             |                  |  |  |  |  |
| Commercial - Subway - N                                                                                                                                                                                                                                                                                                                                                                                                                                                                                                                                                                                                                                                                                                                                                          | ew A Framed Sidewalk Sign          | New A                 | Framed Sidewalk                        | : Sign      |                  |  |  |  |  |
|                                                                                                                                                                                                                                                                                                                                                                                                                                                                                                                                                                                                                                                                                                                                                                                  |                                    |                       |                                        |             |                  |  |  |  |  |
|                                                                                                                                                                                                                                                                                                                                                                                                                                                                                                                                                                                                                                                                                                                                                                                  |                                    |                       |                                        |             |                  |  |  |  |  |
|                                                                                                                                                                                                                                                                                                                                                                                                                                                                                                                                                                                                                                                                                                                                                                                  |                                    |                       |                                        |             |                  |  |  |  |  |
|                                                                                                                                                                                                                                                                                                                                                                                                                                                                                                                                                                                                                                                                                                                                                                                  |                                    |                       |                                        |             |                  |  |  |  |  |
| Dept: Zoning                                                                                                                                                                                                                                                                                                                                                                                                                                                                                                                                                                                                                                                                                                                                                                     | Status: Approved with Conditions   | <b>Reviewer:</b>      | Ann Machado                            | Approval I  | Date: 01/14/2008 |  |  |  |  |
| Note:                                                                                                                                                                                                                                                                                                                                                                                                                                                                                                                                                                                                                                                                                                                                                                            |                                    |                       |                                        |             | Ok to Issue: 🗸   |  |  |  |  |
| 1) All sidewalk signs shall be removed when the business is closed or while any snow or ice exists on the walkway within eight feet<br>of the sign in any direction. All sidewalk signs shall be located near the curb rather than the building face. The sidewalk shall<br>maintain a width of no less than 4 1/2 feet of unobstructed sidewalk width perpendicular to major flows. For a single tenant listing,<br>the maximum width is 24 inches or less if needed for the 4.5 feet of unobstructed sidewalk width. The maximum height of a<br>sidewalk sign is 40 inches to the top of the sign in place. The minimum height of a sidewalk sign is 30 inches to the top of the sign<br>in place. The maximum distance of sign from public entrnace of advertiser is 20 feet. |                                    |                       |                                        |             |                  |  |  |  |  |
| Dept: Building                                                                                                                                                                                                                                                                                                                                                                                                                                                                                                                                                                                                                                                                                                                                                                   | Status: Approved with Conditions   | <b>Reviewer:</b>      | Tammy Munson                           | Approval I  | Date: 01/14/2008 |  |  |  |  |
| Note:                                                                                                                                                                                                                                                                                                                                                                                                                                                                                                                                                                                                                                                                                                                                                                            |                                    |                       |                                        | -           | Ok to Issue: 🖌   |  |  |  |  |
|                                                                                                                                                                                                                                                                                                                                                                                                                                                                                                                                                                                                                                                                                                                                                                                  |                                    |                       |                                        |             |                  |  |  |  |  |

1) Separate Permits shall be required for any new signage.