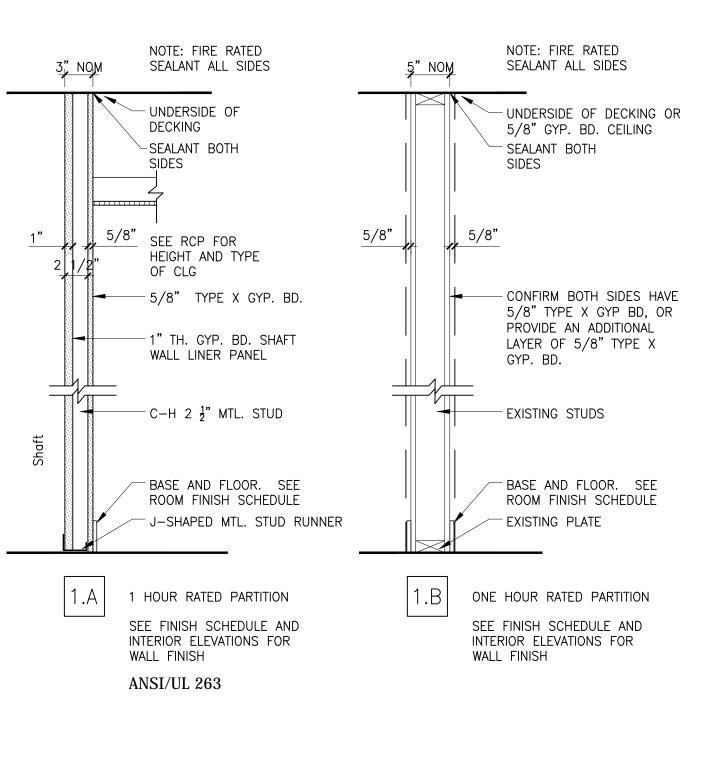

|   |                                 |                                                      |                                  |                                                                                 |   | GENERAL NOTES                                                                                                                                                                                                                                                                                                                                                                                                                                                                                                                                                                                                                                                                                                                                                                                                                                                                                                                                                                                                                                                                                                                                                                                                                                                                                                                                                                                                                                                                                                                                                                                                                                                                                                                                                                                                                                                                                                                                                                                                                                                                                                                                                                                                                                                                                                                              |   | LEGEND SYN                |
|---|---------------------------------|------------------------------------------------------|----------------------------------|---------------------------------------------------------------------------------|---|--------------------------------------------------------------------------------------------------------------------------------------------------------------------------------------------------------------------------------------------------------------------------------------------------------------------------------------------------------------------------------------------------------------------------------------------------------------------------------------------------------------------------------------------------------------------------------------------------------------------------------------------------------------------------------------------------------------------------------------------------------------------------------------------------------------------------------------------------------------------------------------------------------------------------------------------------------------------------------------------------------------------------------------------------------------------------------------------------------------------------------------------------------------------------------------------------------------------------------------------------------------------------------------------------------------------------------------------------------------------------------------------------------------------------------------------------------------------------------------------------------------------------------------------------------------------------------------------------------------------------------------------------------------------------------------------------------------------------------------------------------------------------------------------------------------------------------------------------------------------------------------------------------------------------------------------------------------------------------------------------------------------------------------------------------------------------------------------------------------------------------------------------------------------------------------------------------------------------------------------------------------------------------------------------------------------------------------------|---|---------------------------|
|   | FEC<br>FIN<br>FL, FLR<br>FT (') | FIRE EXTINGUISHER CABINET<br>FINISH<br>FLOOR<br>FOOT | PART BD<br>PC<br>PL<br>PLAS      | PARTICLE BOARD<br>PIECE<br>PLATE, PROPERTY LINE<br>PLASTER                      |   | <ol> <li>General contractor shall verify all dimensions and report<br/>any discrepancies to the architect before proceeding with work.<br/>Do not scale drawings, work from dimensions only.</li> </ol>                                                                                                                                                                                                                                                                                                                                                                                                                                                                                                                                                                                                                                                                                                                                                                                                                                                                                                                                                                                                                                                                                                                                                                                                                                                                                                                                                                                                                                                                                                                                                                                                                                                                                                                                                                                                                                                                                                                                                                                                                                                                                                                                    |   | TYP<br>1<br>A5-02<br>SHEL |
|   | FTG<br>GA<br>GC                 | FOOTING<br>GAUGE<br>GENERAL CONTRACTOR               | PLAS LAM<br>PLYWD<br>PNT<br>POLY | PLASTIC LAMINATE<br>PLYWOOD<br>PAINT (ED)<br>POLYETHYLENE                       |   | <ol> <li>Provide appropriate reinforcing within partitions for support<br/>of all grab bars, shelving brackets, cabinets, door frames, water<br/>coolers, cubbies, fire extinguishers, lighting, and other wall<br/>mounted equipment or appliances indicated in documents.</li> </ol>                                                                                                                                                                                                                                                                                                                                                                                                                                                                                                                                                                                                                                                                                                                                                                                                                                                                                                                                                                                                                                                                                                                                                                                                                                                                                                                                                                                                                                                                                                                                                                                                                                                                                                                                                                                                                                                                                                                                                                                                                                                     |   |                           |
|   | GL<br>GWB<br>GYP                | GLASS<br>GYPSUM WALL BOARD<br>GYPSUM                 | PRE<br>PREP<br>PSF<br>PSI        | PRE–FINISHED<br>PREPARATION<br>POUNDS PER SQUARE FOOT<br>POUNDS PER SQUARE INCH |   | 3. All doors shall be located a minimum of 4" (wall to frame) off adjoining stud walls, except where noted or dimensioned otherwise.                                                                                                                                                                                                                                                                                                                                                                                                                                                                                                                                                                                                                                                                                                                                                                                                                                                                                                                                                                                                                                                                                                                                                                                                                                                                                                                                                                                                                                                                                                                                                                                                                                                                                                                                                                                                                                                                                                                                                                                                                                                                                                                                                                                                       |   | A5-02 SHEI                |
|   | HD<br>HR<br>HC<br>HDWR          | HIGH DENSITY<br>HOUR<br>HOLLOW CORE<br>HARDWARE      | P.T.<br>PVMT<br>QT               | PRESERVATIVE TREATED<br>PAVEMENT<br>QUARRY TILE                                 |   | 4. All handicapped toilet rooms, grab bars, and door openings shall meet the requirements of ANSI 117.1 latest edition, and the American Disability Act (ADA) for handicapped accessibility.                                                                                                                                                                                                                                                                                                                                                                                                                                                                                                                                                                                                                                                                                                                                                                                                                                                                                                                                                                                                                                                                                                                                                                                                                                                                                                                                                                                                                                                                                                                                                                                                                                                                                                                                                                                                                                                                                                                                                                                                                                                                                                                                               |   | A5-02<br>ROOM TYP         |
|   | HFS<br>H, HGT<br>HM             | HALF FULL SCALE<br>HEIGHT<br>HOLLOW METAL            | R<br>RD                          | RADIUS; RISER; RANGE<br>ROOF DRAIN                                              |   | 5. All gypsum wall board within 3'-0" of plumbing fixtures shall be moisture resistant.                                                                                                                                                                                                                                                                                                                                                                                                                                                                                                                                                                                                                                                                                                                                                                                                                                                                                                                                                                                                                                                                                                                                                                                                                                                                                                                                                                                                                                                                                                                                                                                                                                                                                                                                                                                                                                                                                                                                                                                                                                                                                                                                                                                                                                                    |   | # ROO                     |
|   | HOR<br>HTG<br>HVAC              | HORIZONTAL<br>HEATING<br>HEATING/VENTILATION/        | REC<br>RECT<br>REF               | RECREATION<br>RECTANGULAR<br>REFERENCE; REFER                                   |   | 6. All gypsum board in the basement shall be Dens Armour<br>Plus, paperless gypsbum board, NO EXCEPTIONS.                                                                                                                                                                                                                                                                                                                                                                                                                                                                                                                                                                                                                                                                                                                                                                                                                                                                                                                                                                                                                                                                                                                                                                                                                                                                                                                                                                                                                                                                                                                                                                                                                                                                                                                                                                                                                                                                                                                                                                                                                                                                                                                                                                                                                                  |   | ↓ DETAIL → TYP<br>SHE     |
|   | HW<br>HYD                       | AIR CONDITIONING<br>HOT WATER<br>HYDRANT             | REQ'D<br>REFR<br>REINF           | REQUIRED<br>REFRIGERATOR<br>REINFORCING                                         |   | <ol> <li>Before penetrating or otherwise modifying joists, beams, or<br/>other structural members, consult with the Architect on<br/>maximum size and location of penetrations.</li> </ol>                                                                                                                                                                                                                                                                                                                                                                                                                                                                                                                                                                                                                                                                                                                                                                                                                                                                                                                                                                                                                                                                                                                                                                                                                                                                                                                                                                                                                                                                                                                                                                                                                                                                                                                                                                                                                                                                                                                                                                                                                                                                                                                                                 |   |                           |
|   | INCL                            | INCLUDE (D); INCLUDING                               | RESIL<br>REV                     | RESILIENT<br>REVISED; REVISION                                                  |   | 8. Provide double studs at all door frames over $3'-0$ " wide.                                                                                                                                                                                                                                                                                                                                                                                                                                                                                                                                                                                                                                                                                                                                                                                                                                                                                                                                                                                                                                                                                                                                                                                                                                                                                                                                                                                                                                                                                                                                                                                                                                                                                                                                                                                                                                                                                                                                                                                                                                                                                                                                                                                                                                                                             |   |                           |
| Γ | ID<br>IN (")<br>INSUL           | INSIDE DIAMETER<br>INCH<br>INSULATE (D); INSULATION  | RFG<br>RM<br>RO                  | ROOFING<br>ROOM<br>ROUGH OPENING                                                |   | 9. All materials in this building shall be new and not previously used, unless noted as "Existing to be relocated."                                                                                                                                                                                                                                                                                                                                                                                                                                                                                                                                                                                                                                                                                                                                                                                                                                                                                                                                                                                                                                                                                                                                                                                                                                                                                                                                                                                                                                                                                                                                                                                                                                                                                                                                                                                                                                                                                                                                                                                                                                                                                                                                                                                                                        |   | <li>L#</li>               |
|   | INT<br>INV                      | INTERIOR<br>INVERT                                   | S<br>SAN                         | SOUTH; SINK<br>SANITARY                                                         |   | <ol> <li>All penetrations through rated walls and floor/ceiling<br/>assemblies shall be firestopped by specific subcontrator requiring<br/>penetration.</li> </ol>                                                                                                                                                                                                                                                                                                                                                                                                                                                                                                                                                                                                                                                                                                                                                                                                                                                                                                                                                                                                                                                                                                                                                                                                                                                                                                                                                                                                                                                                                                                                                                                                                                                                                                                                                                                                                                                                                                                                                                                                                                                                                                                                                                         |   |                           |
|   | JAN<br>JT                       | JANITOR<br>JOINT                                     | SC<br>SD<br>SECT                 | SOLID CORE<br>STORM DRAIN<br>SECTION                                            |   | p                                                                                                                                                                                                                                                                                                                                                                                                                                                                                                                                                                                                                                                                                                                                                                                                                                                                                                                                                                                                                                                                                                                                                                                                                                                                                                                                                                                                                                                                                                                                                                                                                                                                                                                                                                                                                                                                                                                                                                                                                                                                                                                                                                                                                                                                                                                                          |   | - ELE                     |
|   | K, KITCH                        | KITCHEN                                              | SF<br>SHT                        | SQUARE FOOT<br>SHEET                                                            | [ |                                                                                                                                                                                                                                                                                                                                                                                                                                                                                                                                                                                                                                                                                                                                                                                                                                                                                                                                                                                                                                                                                                                                                                                                                                                                                                                                                                                                                                                                                                                                                                                                                                                                                                                                                                                                                                                                                                                                                                                                                                                                                                                                                                                                                                                                                                                                            |   |                           |
|   | LAM<br>LAV<br>LCC               | LAMINATED<br>LAVATORY<br>LEAD—COATED COPPER          | SIM<br>SPEC<br>STC               | SIMILAR<br>SPECIFICATION (S)<br>SOUND TRANSMISSION COEFFICIENT                  | - | STANDARD HEIGHTS AND CLEARANCES                                                                                                                                                                                                                                                                                                                                                                                                                                                                                                                                                                                                                                                                                                                                                                                                                                                                                                                                                                                                                                                                                                                                                                                                                                                                                                                                                                                                                                                                                                                                                                                                                                                                                                                                                                                                                                                                                                                                                                                                                                                                                                                                                                                                                                                                                                            |   |                           |
|   | LF<br>LGT<br>LIN                | LINEAR FOOT<br>LIGHT<br>LINEN                        | STD<br>STL<br>STOR               | STANDARD<br>STEEL<br>STORAGE                                                    |   | FIRE ANNUNCIATOR INTERCOM CLOCK/INTERCOM                                                                                                                                                                                                                                                                                                                                                                                                                                                                                                                                                                                                                                                                                                                                                                                                                                                                                                                                                                                                                                                                                                                                                                                                                                                                                                                                                                                                                                                                                                                                                                                                                                                                                                                                                                                                                                                                                                                                                                                                                                                                                                                                                                                                                                                                                                   |   | EXIT                      |
|   | MAT'L                           | MATERIAL                                             | SUSP                             | SUSPENDED                                                                       |   |                                                                                                                                                                                                                                                                                                                                                                                                                                                                                                                                                                                                                                                                                                                                                                                                                                                                                                                                                                                                                                                                                                                                                                                                                                                                                                                                                                                                                                                                                                                                                                                                                                                                                                                                                                                                                                                                                                                                                                                                                                                                                                                                                                                                                                                                                                                                            |   | EQ. EQ.                   |
|   | MAS<br>MAX<br>MC                | MASONRY<br>MAXIMUM<br>MASONRY COURSE                 | i<br>TEL<br>TEL-P                | TREAD<br>TELEPHONE<br>PAY TELEPHONE                                             |   |                                                                                                                                                                                                                                                                                                                                                                                                                                                                                                                                                                                                                                                                                                                                                                                                                                                                                                                                                                                                                                                                                                                                                                                                                                                                                                                                                                                                                                                                                                                                                                                                                                                                                                                                                                                                                                                                                                                                                                                                                                                                                                                                                                                                                                                                                                                                            |   |                           |
|   | MECH<br>MED<br>MFR              | MECHANICAL<br>MEDICAL<br>MANUFACTURER                | TEMP<br>T&G<br>TH                | TEMPERATURE; TEMPERED<br>TONGUE AND GROOVE<br>THICKNESS                         |   | 6'-0"<br>5'-0"<br>48" MAX.<br>TO CONTROLS<br>EXCEPT AS<br>INDICATED OTHE                                                                                                                                                                                                                                                                                                                                                                                                                                                                                                                                                                                                                                                                                                                                                                                                                                                                                                                                                                                                                                                                                                                                                                                                                                                                                                                                                                                                                                                                                                                                                                                                                                                                                                                                                                                                                                                                                                                                                                                                                                                                                                                                                                                                                                                                   |   |                           |
|   | MGR<br>MH                       | MANAGER<br>MANHOLE                                   | TO<br>TV                         | TOP OF<br>TELEVISION                                                            |   | A F S CON                                                                                                                                                                                                                                                                                                                                                                                                                                                                                                                                                                                                                                                                                                                                                                                                                                                                                                                                                                                                                                                                                                                                                                                                                                                                                                                                                                                                                                                                                                                                                                                                                                                                                                                                                                                                                                                                                                                                                                                                                                                                                                                                                                                                                                                                                                                                  |   |                           |
|   | MIN<br>MISC                     | MINIMUM<br>MISCELLANEOUS                             | TYP                              | TYPICAL                                                                         |   |                                                                                                                                                                                                                                                                                                                                                                                                                                                                                                                                                                                                                                                                                                                                                                                                                                                                                                                                                                                                                                                                                                                                                                                                                                                                                                                                                                                                                                                                                                                                                                                                                                                                                                                                                                                                                                                                                                                                                                                                                                                                                                                                                                                                                                                                                                                                            |   | CEILING MOUNTED           |
|   | MO<br>MR<br>MTD                 | MASONRY OPENING<br>MOISTURE RESISTANT<br>MOUNTED     | UL<br>UTIL                       | UNDERWRITERS LABORATORIES<br>UTILITY                                            |   | ANNUNCIATOR, THERMOSTAT,<br>INTERCOM AND CLOCK                                                                                                                                                                                                                                                                                                                                                                                                                                                                                                                                                                                                                                                                                                                                                                                                                                                                                                                                                                                                                                                                                                                                                                                                                                                                                                                                                                                                                                                                                                                                                                                                                                                                                                                                                                                                                                                                                                                                                                                                                                                                                                                                                                                                                                                                                             |   | EXIT SIGNS                |
|   | MTG<br>MTL                      | MOUNTING<br>METAL                                    | VB<br>VCT<br>VENT                | VAPOR BARRIER<br>VINYL COMPOSITION TILE<br>VENTILATOR                           |   | COLOR SHALL BE WHITE U.N.O.                                                                                                                                                                                                                                                                                                                                                                                                                                                                                                                                                                                                                                                                                                                                                                                                                                                                                                                                                                                                                                                                                                                                                                                                                                                                                                                                                                                                                                                                                                                                                                                                                                                                                                                                                                                                                                                                                                                                                                                                                                                                                                                                                                                                                                                                                                                |   |                           |
|   | N<br>NAT'L                      | NORTH<br>NATURAL                                     | VERT<br>VEST                     | VERTICAL<br>VESTIBULE                                                           |   | PHONE JACK                                                                                                                                                                                                                                                                                                                                                                                                                                                                                                                                                                                                                                                                                                                                                                                                                                                                                                                                                                                                                                                                                                                                                                                                                                                                                                                                                                                                                                                                                                                                                                                                                                                                                                                                                                                                                                                                                                                                                                                                                                                                                                                                                                                                                                                                                                                                 |   |                           |
|   | NIC<br>NL<br>NO                 | NOT IN CONTRACT<br>NIGHT LIGHT<br>NUMBER             | VR<br>W                          | VAPOR RETARDER<br>WEST; WATER; WASHER; WIDTH                                    |   | LECONTIGAL COTELET<br>ELECTRICAL COTELET<br>ELECTR |   |                           |
|   | NOURISH<br>NTS                  | NOURISHMENT<br>NOT TO SCALE                          | W/<br>W/D<br>WC                  | WITH<br>WASHER DRYER<br>WATER CLOSET                                            |   |                                                                                                                                                                                                                                                                                                                                                                                                                                                                                                                                                                                                                                                                                                                                                                                                                                                                                                                                                                                                                                                                                                                                                                                                                                                                                                                                                                                                                                                                                                                                                                                                                                                                                                                                                                                                                                                                                                                                                                                                                                                                                                                                                                                                                                                                                                                                            |   | ۲۵۳<br>۳۵۳<br>۱۹۳۲        |
| N | OA<br>OC<br>OD                  | OVERALL<br>ON CENTER<br>OUTSIDE DIAMETER             | WD<br>W/O<br>WWM                 | WOOD<br>WITHOUT<br>WELDED WIRE MESH                                             |   | MIN. J 6. TOP ULC S                                                                                                                                                                                                                                                                                                                                                                                                                                                                                                                                                                                                                                                                                                                                                                                                                                                                                                                                                                                                                                                                                                                                                                                                                                                                                                                                                                                                                                                                                                                                                                                                                                                                                                                                                                                                                                                                                                                                                                                                                                                                                                                                                                                                                                                                                                                        | - |                           |
|   | ОН                              | OPPOSITE HAND                                        | XEPS                             | EXTRUDED POLYSTYRENE                                                            |   | PHONE JACK, ELECTRICAL OUTLET, SWITCH,<br>FIRE ALARM HORN AND PULL BOX                                                                                                                                                                                                                                                                                                                                                                                                                                                                                                                                                                                                                                                                                                                                                                                                                                                                                                                                                                                                                                                                                                                                                                                                                                                                                                                                                                                                                                                                                                                                                                                                                                                                                                                                                                                                                                                                                                                                                                                                                                                                                                                                                                                                                                                                     |   | FIRE EXTINGUIS            |
|   |                                 |                                                      |                                  |                                                                                 |   |                                                                                                                                                                                                                                                                                                                                                                                                                                                                                                                                                                                                                                                                                                                                                                                                                                                                                                                                                                                                                                                                                                                                                                                                                                                                                                                                                                                                                                                                                                                                                                                                                                                                                                                                                                                                                                                                                                                                                                                                                                                                                                                                                                                                                                                                                                                                            |   |                           |