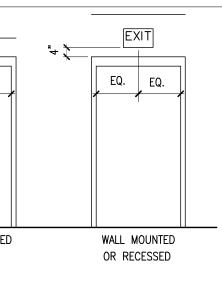

|   |                                 |                                                      |                                  |                                                                                 |   | GENERAL NOTES                                                                                                                                                                                                                                                                                                                                                                                                                                                                                                                                                                                                                                                                                                                                                                                                                                                                                                                                                                                                                                                                                                                                                                                                                                                                                                                                                                                                                                                                                                                                                                                                                                                                                                                                                                                                                                                                                                                                                                                                                                                                                                                                                                                                                                                                                                                              |   | LEGEND SYN                |
|---|---------------------------------|------------------------------------------------------|----------------------------------|---------------------------------------------------------------------------------|---|--------------------------------------------------------------------------------------------------------------------------------------------------------------------------------------------------------------------------------------------------------------------------------------------------------------------------------------------------------------------------------------------------------------------------------------------------------------------------------------------------------------------------------------------------------------------------------------------------------------------------------------------------------------------------------------------------------------------------------------------------------------------------------------------------------------------------------------------------------------------------------------------------------------------------------------------------------------------------------------------------------------------------------------------------------------------------------------------------------------------------------------------------------------------------------------------------------------------------------------------------------------------------------------------------------------------------------------------------------------------------------------------------------------------------------------------------------------------------------------------------------------------------------------------------------------------------------------------------------------------------------------------------------------------------------------------------------------------------------------------------------------------------------------------------------------------------------------------------------------------------------------------------------------------------------------------------------------------------------------------------------------------------------------------------------------------------------------------------------------------------------------------------------------------------------------------------------------------------------------------------------------------------------------------------------------------------------------------|---|---------------------------|
|   | FEC<br>FIN<br>FL, FLR<br>FT (') | FIRE EXTINGUISHER CABINET<br>FINISH<br>FLOOR<br>FOOT | PART BD<br>PC<br>PL<br>PLAS      | PARTICLE BOARD<br>PIECE<br>PLATE, PROPERTY LINE<br>PLASTER                      |   | <ol> <li>General contractor shall verify all dimensions and report<br/>any discrepancies to the architect before proceeding with work.<br/>Do not scale drawings, work from dimensions only.</li> </ol>                                                                                                                                                                                                                                                                                                                                                                                                                                                                                                                                                                                                                                                                                                                                                                                                                                                                                                                                                                                                                                                                                                                                                                                                                                                                                                                                                                                                                                                                                                                                                                                                                                                                                                                                                                                                                                                                                                                                                                                                                                                                                                                                    |   | TYP<br>1<br>A5-02<br>SHEL |
|   | FTG<br>GA<br>GC                 | FOOTING<br>GAUGE<br>GENERAL CONTRACTOR               | PLAS LAM<br>PLYWD<br>PNT<br>POLY | PLASTIC LAMINATE<br>PLYWOOD<br>PAINT (ED)<br>POLYETHYLENE                       |   | <ol> <li>Provide appropriate reinforcing within partitions for support<br/>of all grab bars, shelving brackets, cabinets, door frames, water<br/>coolers, cubbies, fire extinguishers, lighting, and other wall<br/>mounted equipment or appliances indicated in documents.</li> </ol>                                                                                                                                                                                                                                                                                                                                                                                                                                                                                                                                                                                                                                                                                                                                                                                                                                                                                                                                                                                                                                                                                                                                                                                                                                                                                                                                                                                                                                                                                                                                                                                                                                                                                                                                                                                                                                                                                                                                                                                                                                                     |   |                           |
|   | GL<br>GWB<br>GYP                | GLASS<br>GYPSUM WALL BOARD<br>GYPSUM                 | PRE<br>PREP<br>PSF<br>PSI        | PRE–FINISHED<br>PREPARATION<br>POUNDS PER SQUARE FOOT<br>POUNDS PER SQUARE INCH |   | 3. All doors shall be located a minimum of 4" (wall to frame) off adjoining stud walls, except where noted or dimensioned otherwise.                                                                                                                                                                                                                                                                                                                                                                                                                                                                                                                                                                                                                                                                                                                                                                                                                                                                                                                                                                                                                                                                                                                                                                                                                                                                                                                                                                                                                                                                                                                                                                                                                                                                                                                                                                                                                                                                                                                                                                                                                                                                                                                                                                                                       |   | A5-02 SHEI                |
|   | HD<br>HR<br>HC<br>HDWR          | HIGH DENSITY<br>HOUR<br>HOLLOW CORE<br>HARDWARE      | P.T.<br>PVMT<br>QT               | PRESERVATIVE TREATED<br>PAVEMENT<br>QUARRY TILE                                 |   | 4. All handicapped toilet rooms, grab bars, and door openings shall meet the requirements of ANSI 117.1 latest edition, and the American Disability Act (ADA) for handicapped accessibility.                                                                                                                                                                                                                                                                                                                                                                                                                                                                                                                                                                                                                                                                                                                                                                                                                                                                                                                                                                                                                                                                                                                                                                                                                                                                                                                                                                                                                                                                                                                                                                                                                                                                                                                                                                                                                                                                                                                                                                                                                                                                                                                                               |   | A5-02<br>ROOM TYP         |
|   | HFS<br>H, HGT<br>HM             | HALF FULL SCALE<br>HEIGHT<br>HOLLOW METAL            | R<br>RD                          | RADIUS; RISER; RANGE<br>ROOF DRAIN                                              |   | 5. All gypsum wall board within 3'-0" of plumbing fixtures shall be moisture resistant.                                                                                                                                                                                                                                                                                                                                                                                                                                                                                                                                                                                                                                                                                                                                                                                                                                                                                                                                                                                                                                                                                                                                                                                                                                                                                                                                                                                                                                                                                                                                                                                                                                                                                                                                                                                                                                                                                                                                                                                                                                                                                                                                                                                                                                                    |   | # ROO                     |
|   | HOR<br>HTG<br>HVAC              | HORIZONTAL<br>HEATING<br>HEATING/VENTILATION/        | REC<br>RECT<br>REF               | RECREATION<br>RECTANGULAR<br>REFERENCE; REFER                                   |   | 6. All gypsum board in the basement shall be Dens Armour<br>Plus, paperless gypsbum board, NO EXCEPTIONS.                                                                                                                                                                                                                                                                                                                                                                                                                                                                                                                                                                                                                                                                                                                                                                                                                                                                                                                                                                                                                                                                                                                                                                                                                                                                                                                                                                                                                                                                                                                                                                                                                                                                                                                                                                                                                                                                                                                                                                                                                                                                                                                                                                                                                                  |   | ↓ DETAIL → TYP<br>SHE     |
|   | HW<br>HYD                       | AIR CONDITIONING<br>HOT WATER<br>HYDRANT             | REQ'D<br>REFR<br>REINF           | REQUIRED<br>REFRIGERATOR<br>REINFORCING                                         |   | <ol> <li>Before penetrating or otherwise modifying joists, beams, or<br/>other structural members, consult with the Architect on<br/>maximum size and location of penetrations.</li> </ol>                                                                                                                                                                                                                                                                                                                                                                                                                                                                                                                                                                                                                                                                                                                                                                                                                                                                                                                                                                                                                                                                                                                                                                                                                                                                                                                                                                                                                                                                                                                                                                                                                                                                                                                                                                                                                                                                                                                                                                                                                                                                                                                                                 |   |                           |
|   | INCL                            | INCLUDE (D); INCLUDING                               | RESIL<br>REV                     | RESILIENT<br>REVISED; REVISION                                                  |   | 8. Provide double studs at all door frames over $3'-0$ " wide.                                                                                                                                                                                                                                                                                                                                                                                                                                                                                                                                                                                                                                                                                                                                                                                                                                                                                                                                                                                                                                                                                                                                                                                                                                                                                                                                                                                                                                                                                                                                                                                                                                                                                                                                                                                                                                                                                                                                                                                                                                                                                                                                                                                                                                                                             |   |                           |
| Γ | ID<br>IN (")<br>INSUL           | INSIDE DIAMETER<br>INCH<br>INSULATE (D); INSULATION  | RFG<br>RM<br>RO                  | ROOFING<br>ROOM<br>ROUGH OPENING                                                |   | 9. All materials in this building shall be new and not previously used, unless noted as "Existing to be relocated."                                                                                                                                                                                                                                                                                                                                                                                                                                                                                                                                                                                                                                                                                                                                                                                                                                                                                                                                                                                                                                                                                                                                                                                                                                                                                                                                                                                                                                                                                                                                                                                                                                                                                                                                                                                                                                                                                                                                                                                                                                                                                                                                                                                                                        |   | <li>L#</li>               |
|   | INT<br>INV                      | INTERIOR<br>INVERT                                   | S<br>SAN                         | SOUTH; SINK<br>SANITARY                                                         |   | <ol> <li>All penetrations through rated walls and floor/ceiling<br/>assemblies shall be firestopped by specific subcontrator requiring<br/>penetration.</li> </ol>                                                                                                                                                                                                                                                                                                                                                                                                                                                                                                                                                                                                                                                                                                                                                                                                                                                                                                                                                                                                                                                                                                                                                                                                                                                                                                                                                                                                                                                                                                                                                                                                                                                                                                                                                                                                                                                                                                                                                                                                                                                                                                                                                                         |   |                           |
|   | JAN<br>JT                       | JANITOR<br>JOINT                                     | SC<br>SD<br>SECT                 | SOLID CORE<br>STORM DRAIN<br>SECTION                                            |   | p                                                                                                                                                                                                                                                                                                                                                                                                                                                                                                                                                                                                                                                                                                                                                                                                                                                                                                                                                                                                                                                                                                                                                                                                                                                                                                                                                                                                                                                                                                                                                                                                                                                                                                                                                                                                                                                                                                                                                                                                                                                                                                                                                                                                                                                                                                                                          |   | - ELE                     |
|   | K, KITCH                        | KITCHEN                                              | SF<br>SHT                        | SQUARE FOOT<br>SHEET                                                            | [ |                                                                                                                                                                                                                                                                                                                                                                                                                                                                                                                                                                                                                                                                                                                                                                                                                                                                                                                                                                                                                                                                                                                                                                                                                                                                                                                                                                                                                                                                                                                                                                                                                                                                                                                                                                                                                                                                                                                                                                                                                                                                                                                                                                                                                                                                                                                                            |   |                           |
|   | LAM<br>LAV<br>LCC               | LAMINATED<br>LAVATORY<br>LEAD—COATED COPPER          | SIM<br>SPEC<br>STC               | SIMILAR<br>SPECIFICATION (S)<br>SOUND TRANSMISSION COEFFICIENT                  | - | STANDARD HEIGHTS AND CLEARANCES                                                                                                                                                                                                                                                                                                                                                                                                                                                                                                                                                                                                                                                                                                                                                                                                                                                                                                                                                                                                                                                                                                                                                                                                                                                                                                                                                                                                                                                                                                                                                                                                                                                                                                                                                                                                                                                                                                                                                                                                                                                                                                                                                                                                                                                                                                            |   |                           |
|   | LF<br>LGT<br>LIN                | LINEAR FOOT<br>LIGHT<br>LINEN                        | STD<br>STL<br>STOR               | STANDARD<br>STEEL<br>STORAGE                                                    |   | FIRE ANNUNCIATOR INTERCOM CLOCK/INTERCOM                                                                                                                                                                                                                                                                                                                                                                                                                                                                                                                                                                                                                                                                                                                                                                                                                                                                                                                                                                                                                                                                                                                                                                                                                                                                                                                                                                                                                                                                                                                                                                                                                                                                                                                                                                                                                                                                                                                                                                                                                                                                                                                                                                                                                                                                                                   |   | EXIT                      |
|   | MAT'L                           | MATERIAL                                             | SUSP                             | SUSPENDED                                                                       |   |                                                                                                                                                                                                                                                                                                                                                                                                                                                                                                                                                                                                                                                                                                                                                                                                                                                                                                                                                                                                                                                                                                                                                                                                                                                                                                                                                                                                                                                                                                                                                                                                                                                                                                                                                                                                                                                                                                                                                                                                                                                                                                                                                                                                                                                                                                                                            |   | EQ. EQ.                   |
|   | MAS<br>MAX<br>MC                | MASONRY<br>MAXIMUM<br>MASONRY COURSE                 | i<br>TEL<br>TEL-P                | TREAD<br>TELEPHONE<br>PAY TELEPHONE                                             |   |                                                                                                                                                                                                                                                                                                                                                                                                                                                                                                                                                                                                                                                                                                                                                                                                                                                                                                                                                                                                                                                                                                                                                                                                                                                                                                                                                                                                                                                                                                                                                                                                                                                                                                                                                                                                                                                                                                                                                                                                                                                                                                                                                                                                                                                                                                                                            |   |                           |
|   | MECH<br>MED<br>MFR              | MECHANICAL<br>MEDICAL<br>MANUFACTURER                | TEMP<br>T&G<br>TH                | TEMPERATURE; TEMPERED<br>TONGUE AND GROOVE<br>THICKNESS                         |   | 6'-0"<br>5'-0"<br>48" MAX.<br>TO CONTROLS<br>EXCEPT AS<br>INDICATED OTHE                                                                                                                                                                                                                                                                                                                                                                                                                                                                                                                                                                                                                                                                                                                                                                                                                                                                                                                                                                                                                                                                                                                                                                                                                                                                                                                                                                                                                                                                                                                                                                                                                                                                                                                                                                                                                                                                                                                                                                                                                                                                                                                                                                                                                                                                   |   |                           |
|   | MGR<br>MH                       | MANAGER<br>MANHOLE                                   | TO<br>TV                         | TOP OF<br>TELEVISION                                                            |   | A F S CON                                                                                                                                                                                                                                                                                                                                                                                                                                                                                                                                                                                                                                                                                                                                                                                                                                                                                                                                                                                                                                                                                                                                                                                                                                                                                                                                                                                                                                                                                                                                                                                                                                                                                                                                                                                                                                                                                                                                                                                                                                                                                                                                                                                                                                                                                                                                  |   |                           |
|   | MIN<br>MISC                     | MINIMUM<br>MISCELLANEOUS                             | TYP                              | TYPICAL                                                                         |   |                                                                                                                                                                                                                                                                                                                                                                                                                                                                                                                                                                                                                                                                                                                                                                                                                                                                                                                                                                                                                                                                                                                                                                                                                                                                                                                                                                                                                                                                                                                                                                                                                                                                                                                                                                                                                                                                                                                                                                                                                                                                                                                                                                                                                                                                                                                                            |   | CEILING MOUNTED           |
|   | MO<br>MR<br>MTD                 | MASONRY OPENING<br>MOISTURE RESISTANT<br>MOUNTED     | UL<br>UTIL                       | UNDERWRITERS LABORATORIES<br>UTILITY                                            |   | ANNUNCIATOR, THERMOSTAT,<br>INTERCOM AND CLOCK                                                                                                                                                                                                                                                                                                                                                                                                                                                                                                                                                                                                                                                                                                                                                                                                                                                                                                                                                                                                                                                                                                                                                                                                                                                                                                                                                                                                                                                                                                                                                                                                                                                                                                                                                                                                                                                                                                                                                                                                                                                                                                                                                                                                                                                                                             |   | EXIT SIGNS                |
|   | MTG<br>MTL                      | MOUNTING<br>METAL                                    | VB<br>VCT<br>VENT                | VAPOR BARRIER<br>VINYL COMPOSITION TILE<br>VENTILATOR                           |   | COLOR SHALL BE WHITE U.N.O.                                                                                                                                                                                                                                                                                                                                                                                                                                                                                                                                                                                                                                                                                                                                                                                                                                                                                                                                                                                                                                                                                                                                                                                                                                                                                                                                                                                                                                                                                                                                                                                                                                                                                                                                                                                                                                                                                                                                                                                                                                                                                                                                                                                                                                                                                                                |   |                           |
|   | N<br>NAT'L                      | NORTH<br>NATURAL                                     | VERT<br>VEST                     | VERTICAL<br>VESTIBULE                                                           |   | PHONE JACK                                                                                                                                                                                                                                                                                                                                                                                                                                                                                                                                                                                                                                                                                                                                                                                                                                                                                                                                                                                                                                                                                                                                                                                                                                                                                                                                                                                                                                                                                                                                                                                                                                                                                                                                                                                                                                                                                                                                                                                                                                                                                                                                                                                                                                                                                                                                 |   |                           |
|   | NIC<br>NL<br>NO                 | NOT IN CONTRACT<br>NIGHT LIGHT<br>NUMBER             | VR<br>W                          | VAPOR RETARDER<br>WEST; WATER; WASHER; WIDTH                                    |   | LECONTIGAL COTELET<br>ELECTRICAL COTELET<br>ELECTR |   |                           |
|   | NOURISH<br>NTS                  | NOURISHMENT<br>NOT TO SCALE                          | W/<br>W/D<br>WC                  | WITH<br>WASHER DRYER<br>WATER CLOSET                                            |   |                                                                                                                                                                                                                                                                                                                                                                                                                                                                                                                                                                                                                                                                                                                                                                                                                                                                                                                                                                                                                                                                                                                                                                                                                                                                                                                                                                                                                                                                                                                                                                                                                                                                                                                                                                                                                                                                                                                                                                                                                                                                                                                                                                                                                                                                                                                                            |   | ۲۵۳<br>۳۵۳<br>۱۹۳۲        |
| N | OA<br>OC<br>OD                  | OVERALL<br>ON CENTER<br>OUTSIDE DIAMETER             | WD<br>W/O<br>WWM                 | WOOD<br>WITHOUT<br>WELDED WIRE MESH                                             |   | MIN. J 6. TOP ULC S                                                                                                                                                                                                                                                                                                                                                                                                                                                                                                                                                                                                                                                                                                                                                                                                                                                                                                                                                                                                                                                                                                                                                                                                                                                                                                                                                                                                                                                                                                                                                                                                                                                                                                                                                                                                                                                                                                                                                                                                                                                                                                                                                                                                                                                                                                                        | - |                           |
|   | ОН                              | OPPOSITE HAND                                        | XEPS                             | EXTRUDED POLYSTYRENE                                                            |   | PHONE JACK, ELECTRICAL OUTLET, SWITCH,<br>FIRE ALARM HORN AND PULL BOX                                                                                                                                                                                                                                                                                                                                                                                                                                                                                                                                                                                                                                                                                                                                                                                                                                                                                                                                                                                                                                                                                                                                                                                                                                                                                                                                                                                                                                                                                                                                                                                                                                                                                                                                                                                                                                                                                                                                                                                                                                                                                                                                                                                                                                                                     |   | FIRE EXTINGUIS            |
|   |                                 |                                                      |                                  |                                                                                 |   |                                                                                                                                                                                                                                                                                                                                                                                                                                                                                                                                                                                                                                                                                                                                                                                                                                                                                                                                                                                                                                                                                                                                                                                                                                                                                                                                                                                                                                                                                                                                                                                                                                                                                                                                                                                                                                                                                                                                                                                                                                                                                                                                                                                                                                                                                                                                            |   |                           |