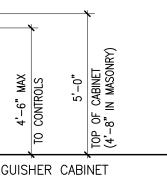

|   |                                 |                                                      |                                  |                                                                                 |   | GENERAL NOTES                                                                                                                                                                                                                                                                                                                                                                                                                                                                                                                                                                                                                                                                                                                                                                                                                                                                                                                                                                                                                                                                                                                                                                                                                                                                                                                                                                                                                                                                                                                                                                                                                                                                                                                                                                                                                                                                                                                                                                                                                                                                                                                                                                                                                                                                                                                              |   | LEGEND SYN                |
|---|---------------------------------|------------------------------------------------------|----------------------------------|---------------------------------------------------------------------------------|---|--------------------------------------------------------------------------------------------------------------------------------------------------------------------------------------------------------------------------------------------------------------------------------------------------------------------------------------------------------------------------------------------------------------------------------------------------------------------------------------------------------------------------------------------------------------------------------------------------------------------------------------------------------------------------------------------------------------------------------------------------------------------------------------------------------------------------------------------------------------------------------------------------------------------------------------------------------------------------------------------------------------------------------------------------------------------------------------------------------------------------------------------------------------------------------------------------------------------------------------------------------------------------------------------------------------------------------------------------------------------------------------------------------------------------------------------------------------------------------------------------------------------------------------------------------------------------------------------------------------------------------------------------------------------------------------------------------------------------------------------------------------------------------------------------------------------------------------------------------------------------------------------------------------------------------------------------------------------------------------------------------------------------------------------------------------------------------------------------------------------------------------------------------------------------------------------------------------------------------------------------------------------------------------------------------------------------------------------|---|---------------------------|
|   | FEC<br>FIN<br>FL, FLR<br>FT (') | FIRE EXTINGUISHER CABINET<br>FINISH<br>FLOOR<br>FOOT | PART BD<br>PC<br>PL<br>PLAS      | PARTICLE BOARD<br>PIECE<br>PLATE, PROPERTY LINE<br>PLASTER                      |   | <ol> <li>General contractor shall verify all dimensions and report<br/>any discrepancies to the architect before proceeding with work.<br/>Do not scale drawings, work from dimensions only.</li> </ol>                                                                                                                                                                                                                                                                                                                                                                                                                                                                                                                                                                                                                                                                                                                                                                                                                                                                                                                                                                                                                                                                                                                                                                                                                                                                                                                                                                                                                                                                                                                                                                                                                                                                                                                                                                                                                                                                                                                                                                                                                                                                                                                                    |   | TYP<br>1<br>A5-02<br>SHEL |
|   | FTG<br>GA<br>GC                 | FOOTING<br>GAUGE<br>GENERAL CONTRACTOR               | PLAS LAM<br>PLYWD<br>PNT<br>POLY | PLASTIC LAMINATE<br>PLYWOOD<br>PAINT (ED)<br>POLYETHYLENE                       |   | <ol> <li>Provide appropriate reinforcing within partitions for support<br/>of all grab bars, shelving brackets, cabinets, door frames, water<br/>coolers, cubbies, fire extinguishers, lighting, and other wall<br/>mounted equipment or appliances indicated in documents.</li> </ol>                                                                                                                                                                                                                                                                                                                                                                                                                                                                                                                                                                                                                                                                                                                                                                                                                                                                                                                                                                                                                                                                                                                                                                                                                                                                                                                                                                                                                                                                                                                                                                                                                                                                                                                                                                                                                                                                                                                                                                                                                                                     |   |                           |
|   | GL<br>GWB<br>GYP                | GLASS<br>GYPSUM WALL BOARD<br>GYPSUM                 | PRE<br>PREP<br>PSF<br>PSI        | PRE–FINISHED<br>PREPARATION<br>POUNDS PER SQUARE FOOT<br>POUNDS PER SQUARE INCH |   | 3. All doors shall be located a minimum of 4" (wall to frame) off adjoining stud walls, except where noted or dimensioned otherwise.                                                                                                                                                                                                                                                                                                                                                                                                                                                                                                                                                                                                                                                                                                                                                                                                                                                                                                                                                                                                                                                                                                                                                                                                                                                                                                                                                                                                                                                                                                                                                                                                                                                                                                                                                                                                                                                                                                                                                                                                                                                                                                                                                                                                       |   | A5-02 SHEI                |
|   | HD<br>HR<br>HC<br>HDWR          | HIGH DENSITY<br>HOUR<br>HOLLOW CORE<br>HARDWARE      | P.T.<br>PVMT<br>QT               | PRESERVATIVE TREATED<br>PAVEMENT<br>QUARRY TILE                                 |   | 4. All handicapped toilet rooms, grab bars, and door openings shall meet the requirements of ANSI 117.1 latest edition, and the American Disability Act (ADA) for handicapped accessibility.                                                                                                                                                                                                                                                                                                                                                                                                                                                                                                                                                                                                                                                                                                                                                                                                                                                                                                                                                                                                                                                                                                                                                                                                                                                                                                                                                                                                                                                                                                                                                                                                                                                                                                                                                                                                                                                                                                                                                                                                                                                                                                                                               |   | A5-02<br>ROOM TYP         |
|   | HFS<br>H, HGT<br>HM             | HALF FULL SCALE<br>HEIGHT<br>HOLLOW METAL            | R<br>RD                          | RADIUS; RISER; RANGE<br>ROOF DRAIN                                              |   | 5. All gypsum wall board within 3'-0" of plumbing fixtures shall be moisture resistant.                                                                                                                                                                                                                                                                                                                                                                                                                                                                                                                                                                                                                                                                                                                                                                                                                                                                                                                                                                                                                                                                                                                                                                                                                                                                                                                                                                                                                                                                                                                                                                                                                                                                                                                                                                                                                                                                                                                                                                                                                                                                                                                                                                                                                                                    |   | # ROO                     |
|   | HOR<br>HTG<br>HVAC              | HORIZONTAL<br>HEATING<br>HEATING/VENTILATION/        | REC<br>RECT<br>REF               | RECREATION<br>RECTANGULAR<br>REFERENCE; REFER                                   |   | 6. All gypsum board in the basement shall be Dens Armour<br>Plus, paperless gypsbum board, NO EXCEPTIONS.                                                                                                                                                                                                                                                                                                                                                                                                                                                                                                                                                                                                                                                                                                                                                                                                                                                                                                                                                                                                                                                                                                                                                                                                                                                                                                                                                                                                                                                                                                                                                                                                                                                                                                                                                                                                                                                                                                                                                                                                                                                                                                                                                                                                                                  |   | ↓ DETAIL → TYP<br>SHE     |
|   | HW<br>HYD                       | AIR CONDITIONING<br>HOT WATER<br>HYDRANT             | REQ'D<br>REFR<br>REINF           | REQUIRED<br>REFRIGERATOR<br>REINFORCING                                         |   | <ol> <li>Before penetrating or otherwise modifying joists, beams, or<br/>other structural members, consult with the Architect on<br/>maximum size and location of penetrations.</li> </ol>                                                                                                                                                                                                                                                                                                                                                                                                                                                                                                                                                                                                                                                                                                                                                                                                                                                                                                                                                                                                                                                                                                                                                                                                                                                                                                                                                                                                                                                                                                                                                                                                                                                                                                                                                                                                                                                                                                                                                                                                                                                                                                                                                 |   |                           |
|   | INCL                            | INCLUDE (D); INCLUDING                               | RESIL<br>REV                     | RESILIENT<br>REVISED; REVISION                                                  |   | 8. Provide double studs at all door frames over $3'-0$ " wide.                                                                                                                                                                                                                                                                                                                                                                                                                                                                                                                                                                                                                                                                                                                                                                                                                                                                                                                                                                                                                                                                                                                                                                                                                                                                                                                                                                                                                                                                                                                                                                                                                                                                                                                                                                                                                                                                                                                                                                                                                                                                                                                                                                                                                                                                             |   |                           |
| Γ | ID<br>IN (")<br>INSUL           | INSIDE DIAMETER<br>INCH<br>INSULATE (D); INSULATION  | RFG<br>RM<br>RO                  | ROOFING<br>ROOM<br>ROUGH OPENING                                                |   | 9. All materials in this building shall be new and not previously used, unless noted as "Existing to be relocated."                                                                                                                                                                                                                                                                                                                                                                                                                                                                                                                                                                                                                                                                                                                                                                                                                                                                                                                                                                                                                                                                                                                                                                                                                                                                                                                                                                                                                                                                                                                                                                                                                                                                                                                                                                                                                                                                                                                                                                                                                                                                                                                                                                                                                        |   | <li>L#</li>               |
|   | INT<br>INV                      | INTERIOR<br>INVERT                                   | S<br>SAN                         | SOUTH; SINK<br>SANITARY                                                         |   | <ol> <li>All penetrations through rated walls and floor/ceiling<br/>assemblies shall be firestopped by specific subcontrator requiring<br/>penetration.</li> </ol>                                                                                                                                                                                                                                                                                                                                                                                                                                                                                                                                                                                                                                                                                                                                                                                                                                                                                                                                                                                                                                                                                                                                                                                                                                                                                                                                                                                                                                                                                                                                                                                                                                                                                                                                                                                                                                                                                                                                                                                                                                                                                                                                                                         |   |                           |
|   | JAN<br>JT                       | JANITOR<br>JOINT                                     | SC<br>SD<br>SECT                 | SOLID CORE<br>STORM DRAIN<br>SECTION                                            |   | p                                                                                                                                                                                                                                                                                                                                                                                                                                                                                                                                                                                                                                                                                                                                                                                                                                                                                                                                                                                                                                                                                                                                                                                                                                                                                                                                                                                                                                                                                                                                                                                                                                                                                                                                                                                                                                                                                                                                                                                                                                                                                                                                                                                                                                                                                                                                          |   | - ELE                     |
|   | K, KITCH                        | KITCHEN                                              | SF<br>SHT                        | SQUARE FOOT<br>SHEET                                                            | [ |                                                                                                                                                                                                                                                                                                                                                                                                                                                                                                                                                                                                                                                                                                                                                                                                                                                                                                                                                                                                                                                                                                                                                                                                                                                                                                                                                                                                                                                                                                                                                                                                                                                                                                                                                                                                                                                                                                                                                                                                                                                                                                                                                                                                                                                                                                                                            |   |                           |
|   | LAM<br>LAV<br>LCC               | LAMINATED<br>LAVATORY<br>LEAD—COATED COPPER          | SIM<br>SPEC<br>STC               | SIMILAR<br>SPECIFICATION (S)<br>SOUND TRANSMISSION COEFFICIENT                  | - | STANDARD HEIGHTS AND CLEARANCES                                                                                                                                                                                                                                                                                                                                                                                                                                                                                                                                                                                                                                                                                                                                                                                                                                                                                                                                                                                                                                                                                                                                                                                                                                                                                                                                                                                                                                                                                                                                                                                                                                                                                                                                                                                                                                                                                                                                                                                                                                                                                                                                                                                                                                                                                                            |   |                           |
|   | LF<br>LGT<br>LIN                | LINEAR FOOT<br>LIGHT<br>LINEN                        | STD<br>STL<br>STOR               | STANDARD<br>STEEL<br>STORAGE                                                    |   | FIRE ANNUNCIATOR INTERCOM CLOCK/INTERCOM                                                                                                                                                                                                                                                                                                                                                                                                                                                                                                                                                                                                                                                                                                                                                                                                                                                                                                                                                                                                                                                                                                                                                                                                                                                                                                                                                                                                                                                                                                                                                                                                                                                                                                                                                                                                                                                                                                                                                                                                                                                                                                                                                                                                                                                                                                   |   | EXIT                      |
|   | MAT'L                           | MATERIAL                                             | SUSP                             | SUSPENDED                                                                       |   |                                                                                                                                                                                                                                                                                                                                                                                                                                                                                                                                                                                                                                                                                                                                                                                                                                                                                                                                                                                                                                                                                                                                                                                                                                                                                                                                                                                                                                                                                                                                                                                                                                                                                                                                                                                                                                                                                                                                                                                                                                                                                                                                                                                                                                                                                                                                            |   | EQ. EQ.                   |
|   | MAS<br>MAX<br>MC                | MASONRY<br>MAXIMUM<br>MASONRY COURSE                 | i<br>TEL<br>TEL-P                | TREAD<br>TELEPHONE<br>PAY TELEPHONE                                             |   |                                                                                                                                                                                                                                                                                                                                                                                                                                                                                                                                                                                                                                                                                                                                                                                                                                                                                                                                                                                                                                                                                                                                                                                                                                                                                                                                                                                                                                                                                                                                                                                                                                                                                                                                                                                                                                                                                                                                                                                                                                                                                                                                                                                                                                                                                                                                            |   |                           |
|   | MECH<br>MED<br>MFR              | MECHANICAL<br>MEDICAL<br>MANUFACTURER                | TEMP<br>T&G<br>TH                | TEMPERATURE; TEMPERED<br>TONGUE AND GROOVE<br>THICKNESS                         |   | 6'-0"<br>5'-0"<br>48" MAX.<br>TO CONTROLS<br>EXCEPT AS<br>INDICATED OTHE                                                                                                                                                                                                                                                                                                                                                                                                                                                                                                                                                                                                                                                                                                                                                                                                                                                                                                                                                                                                                                                                                                                                                                                                                                                                                                                                                                                                                                                                                                                                                                                                                                                                                                                                                                                                                                                                                                                                                                                                                                                                                                                                                                                                                                                                   |   |                           |
|   | MGR<br>MH                       | MANAGER<br>MANHOLE                                   | TO<br>TV                         | TOP OF<br>TELEVISION                                                            |   | A F S CON                                                                                                                                                                                                                                                                                                                                                                                                                                                                                                                                                                                                                                                                                                                                                                                                                                                                                                                                                                                                                                                                                                                                                                                                                                                                                                                                                                                                                                                                                                                                                                                                                                                                                                                                                                                                                                                                                                                                                                                                                                                                                                                                                                                                                                                                                                                                  |   |                           |
|   | MIN<br>MISC                     | MINIMUM<br>MISCELLANEOUS                             | TYP                              | TYPICAL                                                                         |   |                                                                                                                                                                                                                                                                                                                                                                                                                                                                                                                                                                                                                                                                                                                                                                                                                                                                                                                                                                                                                                                                                                                                                                                                                                                                                                                                                                                                                                                                                                                                                                                                                                                                                                                                                                                                                                                                                                                                                                                                                                                                                                                                                                                                                                                                                                                                            |   | CEILING MOUNTED           |
|   | MO<br>MR<br>MTD                 | MASONRY OPENING<br>MOISTURE RESISTANT<br>MOUNTED     | UL<br>UTIL                       | UNDERWRITERS LABORATORIES<br>UTILITY                                            |   | ANNUNCIATOR, THERMOSTAT,<br>INTERCOM AND CLOCK                                                                                                                                                                                                                                                                                                                                                                                                                                                                                                                                                                                                                                                                                                                                                                                                                                                                                                                                                                                                                                                                                                                                                                                                                                                                                                                                                                                                                                                                                                                                                                                                                                                                                                                                                                                                                                                                                                                                                                                                                                                                                                                                                                                                                                                                                             |   | EXIT SIGNS                |
|   | MTG<br>MTL                      | MOUNTING<br>METAL                                    | VB<br>VCT<br>VENT                | VAPOR BARRIER<br>VINYL COMPOSITION TILE<br>VENTILATOR                           |   | COLOR SHALL BE WHITE U.N.O.                                                                                                                                                                                                                                                                                                                                                                                                                                                                                                                                                                                                                                                                                                                                                                                                                                                                                                                                                                                                                                                                                                                                                                                                                                                                                                                                                                                                                                                                                                                                                                                                                                                                                                                                                                                                                                                                                                                                                                                                                                                                                                                                                                                                                                                                                                                |   |                           |
|   | N<br>NAT'L                      | NORTH<br>NATURAL                                     | VERT<br>VEST                     | VERTICAL<br>VESTIBULE                                                           |   | PHONE JACK                                                                                                                                                                                                                                                                                                                                                                                                                                                                                                                                                                                                                                                                                                                                                                                                                                                                                                                                                                                                                                                                                                                                                                                                                                                                                                                                                                                                                                                                                                                                                                                                                                                                                                                                                                                                                                                                                                                                                                                                                                                                                                                                                                                                                                                                                                                                 |   |                           |
|   | NIC<br>NL<br>NO                 | NOT IN CONTRACT<br>NIGHT LIGHT<br>NUMBER             | VR<br>W                          | VAPOR RETARDER<br>WEST; WATER; WASHER; WIDTH                                    |   | LECONTIGAL COTELET<br>ELECTRICAL COTELET<br>ELECTR |   |                           |
|   | NOURISH<br>NTS                  | NOURISHMENT<br>NOT TO SCALE                          | W/<br>W/D<br>WC                  | WITH<br>WASHER DRYER<br>WATER CLOSET                                            |   |                                                                                                                                                                                                                                                                                                                                                                                                                                                                                                                                                                                                                                                                                                                                                                                                                                                                                                                                                                                                                                                                                                                                                                                                                                                                                                                                                                                                                                                                                                                                                                                                                                                                                                                                                                                                                                                                                                                                                                                                                                                                                                                                                                                                                                                                                                                                            |   | ۲۵۳<br>۳۵۳<br>۱۹۳۲        |
| N | OA<br>OC<br>OD                  | OVERALL<br>ON CENTER<br>OUTSIDE DIAMETER             | WD<br>W/O<br>WWM                 | WOOD<br>WITHOUT<br>WELDED WIRE MESH                                             |   | MIN. J 6. TOP ULC S                                                                                                                                                                                                                                                                                                                                                                                                                                                                                                                                                                                                                                                                                                                                                                                                                                                                                                                                                                                                                                                                                                                                                                                                                                                                                                                                                                                                                                                                                                                                                                                                                                                                                                                                                                                                                                                                                                                                                                                                                                                                                                                                                                                                                                                                                                                        | - |                           |
|   | ОН                              | OPPOSITE HAND                                        | XEPS                             | EXTRUDED POLYSTYRENE                                                            |   | PHONE JACK, ELECTRICAL OUTLET, SWITCH,<br>FIRE ALARM HORN AND PULL BOX                                                                                                                                                                                                                                                                                                                                                                                                                                                                                                                                                                                                                                                                                                                                                                                                                                                                                                                                                                                                                                                                                                                                                                                                                                                                                                                                                                                                                                                                                                                                                                                                                                                                                                                                                                                                                                                                                                                                                                                                                                                                                                                                                                                                                                                                     |   | FIRE EXTINGUIS            |
|   |                                 |                                                      |                                  |                                                                                 |   |                                                                                                                                                                                                                                                                                                                                                                                                                                                                                                                                                                                                                                                                                                                                                                                                                                                                                                                                                                                                                                                                                                                                                                                                                                                                                                                                                                                                                                                                                                                                                                                                                                                                                                                                                                                                                                                                                                                                                                                                                                                                                                                                                                                                                                                                                                                                            |   |                           |