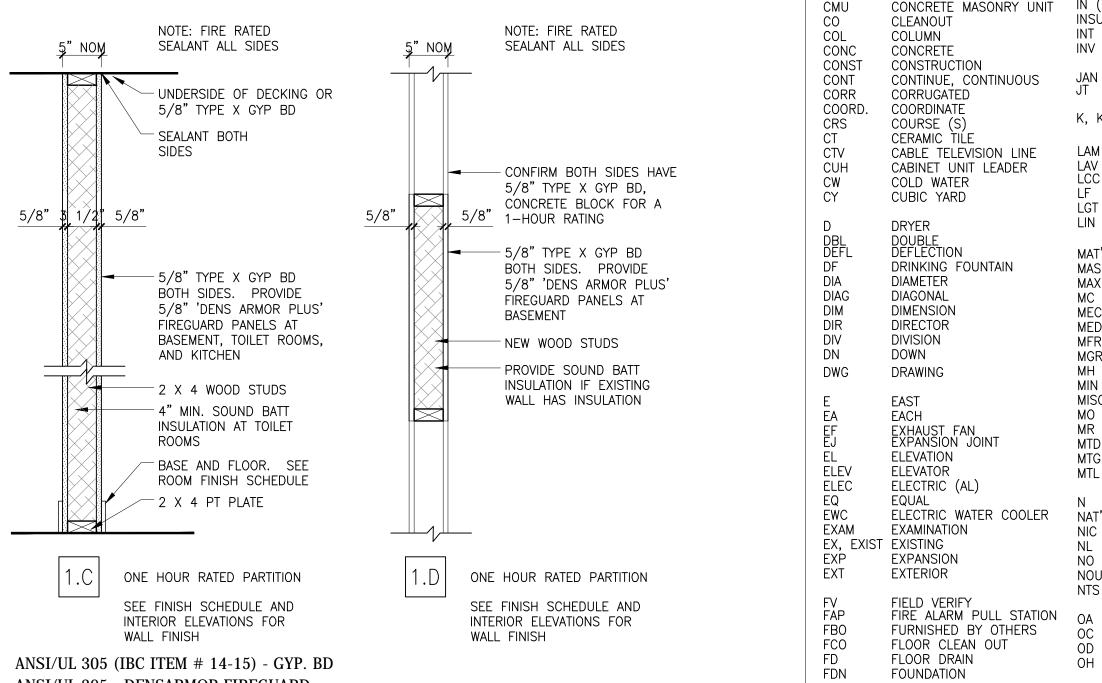

|   |                                 |                                                      |                                  |                                                                                 |   | GENERAL NOTES                                                                                                                                                                                                                                                                                                                                                                                                                                                                                                                                                                                                                                                                                                                                                                                                                                                                                                                                                                                                                                                                                                                                                                                                                                                                                                                                                                                                                                                                                                                                                                                                                                                                                                                                                                                                                                                                                                                                                                                                                                                                                                                                                                                                                                                                                                                              |   | LEGEND SYN                |
|---|---------------------------------|------------------------------------------------------|----------------------------------|---------------------------------------------------------------------------------|---|--------------------------------------------------------------------------------------------------------------------------------------------------------------------------------------------------------------------------------------------------------------------------------------------------------------------------------------------------------------------------------------------------------------------------------------------------------------------------------------------------------------------------------------------------------------------------------------------------------------------------------------------------------------------------------------------------------------------------------------------------------------------------------------------------------------------------------------------------------------------------------------------------------------------------------------------------------------------------------------------------------------------------------------------------------------------------------------------------------------------------------------------------------------------------------------------------------------------------------------------------------------------------------------------------------------------------------------------------------------------------------------------------------------------------------------------------------------------------------------------------------------------------------------------------------------------------------------------------------------------------------------------------------------------------------------------------------------------------------------------------------------------------------------------------------------------------------------------------------------------------------------------------------------------------------------------------------------------------------------------------------------------------------------------------------------------------------------------------------------------------------------------------------------------------------------------------------------------------------------------------------------------------------------------------------------------------------------------|---|---------------------------|
|   | FEC<br>FIN<br>FL, FLR<br>FT (') | FIRE EXTINGUISHER CABINET<br>FINISH<br>FLOOR<br>FOOT | PART BD<br>PC<br>PL<br>PLAS      | PARTICLE BOARD<br>PIECE<br>PLATE, PROPERTY LINE<br>PLASTER                      |   | <ol> <li>General contractor shall verify all dimensions and report<br/>any discrepancies to the architect before proceeding with work.<br/>Do not scale drawings, work from dimensions only.</li> </ol>                                                                                                                                                                                                                                                                                                                                                                                                                                                                                                                                                                                                                                                                                                                                                                                                                                                                                                                                                                                                                                                                                                                                                                                                                                                                                                                                                                                                                                                                                                                                                                                                                                                                                                                                                                                                                                                                                                                                                                                                                                                                                                                                    |   | TYP<br>1<br>A5-02<br>SHEL |
|   | FTG<br>GA<br>GC                 | FOOTING<br>GAUGE<br>GENERAL CONTRACTOR               | PLAS LAM<br>PLYWD<br>PNT<br>POLY | PLASTIC LAMINATE<br>PLYWOOD<br>PAINT (ED)<br>POLYETHYLENE                       |   | <ol> <li>Provide appropriate reinforcing within partitions for support<br/>of all grab bars, shelving brackets, cabinets, door frames, water<br/>coolers, cubbies, fire extinguishers, lighting, and other wall<br/>mounted equipment or appliances indicated in documents.</li> </ol>                                                                                                                                                                                                                                                                                                                                                                                                                                                                                                                                                                                                                                                                                                                                                                                                                                                                                                                                                                                                                                                                                                                                                                                                                                                                                                                                                                                                                                                                                                                                                                                                                                                                                                                                                                                                                                                                                                                                                                                                                                                     |   |                           |
|   | GL<br>GWB<br>GYP                | GLASS<br>GYPSUM WALL BOARD<br>GYPSUM                 | PRE<br>PREP<br>PSF<br>PSI        | PRE–FINISHED<br>PREPARATION<br>POUNDS PER SQUARE FOOT<br>POUNDS PER SQUARE INCH |   | 3. All doors shall be located a minimum of 4" (wall to frame) off adjoining stud walls, except where noted or dimensioned otherwise.                                                                                                                                                                                                                                                                                                                                                                                                                                                                                                                                                                                                                                                                                                                                                                                                                                                                                                                                                                                                                                                                                                                                                                                                                                                                                                                                                                                                                                                                                                                                                                                                                                                                                                                                                                                                                                                                                                                                                                                                                                                                                                                                                                                                       |   | A5-02 SHEI                |
|   | HD<br>HR<br>HC<br>HDWR          | HIGH DENSITY<br>HOUR<br>HOLLOW CORE<br>HARDWARE      | P.T.<br>PVMT<br>QT               | PRESERVATIVE TREATED<br>PAVEMENT<br>QUARRY TILE                                 |   | 4. All handicapped toilet rooms, grab bars, and door openings shall meet the requirements of ANSI 117.1 latest edition, and the American Disability Act (ADA) for handicapped accessibility.                                                                                                                                                                                                                                                                                                                                                                                                                                                                                                                                                                                                                                                                                                                                                                                                                                                                                                                                                                                                                                                                                                                                                                                                                                                                                                                                                                                                                                                                                                                                                                                                                                                                                                                                                                                                                                                                                                                                                                                                                                                                                                                                               |   | A5-02<br>ROOM TYP         |
|   | HFS<br>H, HGT<br>HM             | HALF FULL SCALE<br>HEIGHT<br>HOLLOW METAL            | R<br>RD                          | RADIUS; RISER; RANGE<br>ROOF DRAIN                                              |   | 5. All gypsum wall board within 3'-0" of plumbing fixtures shall be moisture resistant.                                                                                                                                                                                                                                                                                                                                                                                                                                                                                                                                                                                                                                                                                                                                                                                                                                                                                                                                                                                                                                                                                                                                                                                                                                                                                                                                                                                                                                                                                                                                                                                                                                                                                                                                                                                                                                                                                                                                                                                                                                                                                                                                                                                                                                                    |   | # ROO                     |
|   | HOR<br>HTG<br>HVAC              | HORIZONTAL<br>HEATING<br>HEATING/VENTILATION/        | REC<br>RECT<br>REF               | RECREATION<br>RECTANGULAR<br>REFERENCE; REFER                                   |   | 6. All gypsum board in the basement shall be Dens Armour<br>Plus, paperless gypsbum board, NO EXCEPTIONS.                                                                                                                                                                                                                                                                                                                                                                                                                                                                                                                                                                                                                                                                                                                                                                                                                                                                                                                                                                                                                                                                                                                                                                                                                                                                                                                                                                                                                                                                                                                                                                                                                                                                                                                                                                                                                                                                                                                                                                                                                                                                                                                                                                                                                                  |   | ↓ DETAIL → TYP<br>SHE     |
|   | HW<br>HYD                       | AIR CONDITIONING<br>HOT WATER<br>HYDRANT             | REQ'D<br>REFR<br>REINF           | REQUIRED<br>REFRIGERATOR<br>REINFORCING                                         |   | <ol> <li>Before penetrating or otherwise modifying joists, beams, or<br/>other structural members, consult with the Architect on<br/>maximum size and location of penetrations.</li> </ol>                                                                                                                                                                                                                                                                                                                                                                                                                                                                                                                                                                                                                                                                                                                                                                                                                                                                                                                                                                                                                                                                                                                                                                                                                                                                                                                                                                                                                                                                                                                                                                                                                                                                                                                                                                                                                                                                                                                                                                                                                                                                                                                                                 |   |                           |
|   | INCL                            | INCLUDE (D); INCLUDING                               | RESIL<br>REV                     | RESILIENT<br>REVISED; REVISION                                                  |   | 8. Provide double studs at all door frames over $3'-0$ " wide.                                                                                                                                                                                                                                                                                                                                                                                                                                                                                                                                                                                                                                                                                                                                                                                                                                                                                                                                                                                                                                                                                                                                                                                                                                                                                                                                                                                                                                                                                                                                                                                                                                                                                                                                                                                                                                                                                                                                                                                                                                                                                                                                                                                                                                                                             |   |                           |
| Γ | ID<br>IN (")<br>INSUL           | INSIDE DIAMETER<br>INCH<br>INSULATE (D); INSULATION  | RFG<br>RM<br>RO                  | ROOFING<br>ROOM<br>ROUGH OPENING                                                |   | 9. All materials in this building shall be new and not previously used, unless noted as "Existing to be relocated."                                                                                                                                                                                                                                                                                                                                                                                                                                                                                                                                                                                                                                                                                                                                                                                                                                                                                                                                                                                                                                                                                                                                                                                                                                                                                                                                                                                                                                                                                                                                                                                                                                                                                                                                                                                                                                                                                                                                                                                                                                                                                                                                                                                                                        |   | <li>L#</li>               |
|   | INT<br>INV                      | INTERIOR<br>INVERT                                   | S<br>SAN                         | SOUTH; SINK<br>SANITARY                                                         |   | <ol> <li>All penetrations through rated walls and floor/ceiling<br/>assemblies shall be firestopped by specific subcontrator requiring<br/>penetration.</li> </ol>                                                                                                                                                                                                                                                                                                                                                                                                                                                                                                                                                                                                                                                                                                                                                                                                                                                                                                                                                                                                                                                                                                                                                                                                                                                                                                                                                                                                                                                                                                                                                                                                                                                                                                                                                                                                                                                                                                                                                                                                                                                                                                                                                                         |   |                           |
|   | JAN<br>JT                       | JANITOR<br>JOINT                                     | SC<br>SD<br>SECT                 | SOLID CORE<br>STORM DRAIN<br>SECTION                                            |   | p                                                                                                                                                                                                                                                                                                                                                                                                                                                                                                                                                                                                                                                                                                                                                                                                                                                                                                                                                                                                                                                                                                                                                                                                                                                                                                                                                                                                                                                                                                                                                                                                                                                                                                                                                                                                                                                                                                                                                                                                                                                                                                                                                                                                                                                                                                                                          |   | - ELE                     |
|   | K, KITCH                        | KITCHEN                                              | SF<br>SHT                        | SQUARE FOOT<br>SHEET                                                            | [ |                                                                                                                                                                                                                                                                                                                                                                                                                                                                                                                                                                                                                                                                                                                                                                                                                                                                                                                                                                                                                                                                                                                                                                                                                                                                                                                                                                                                                                                                                                                                                                                                                                                                                                                                                                                                                                                                                                                                                                                                                                                                                                                                                                                                                                                                                                                                            |   |                           |
|   | LAM<br>LAV<br>LCC               | LAMINATED<br>LAVATORY<br>LEAD—COATED COPPER          | SIM<br>SPEC<br>STC               | SIMILAR<br>SPECIFICATION (S)<br>SOUND TRANSMISSION COEFFICIENT                  | - | STANDARD HEIGHTS AND CLEARANCES                                                                                                                                                                                                                                                                                                                                                                                                                                                                                                                                                                                                                                                                                                                                                                                                                                                                                                                                                                                                                                                                                                                                                                                                                                                                                                                                                                                                                                                                                                                                                                                                                                                                                                                                                                                                                                                                                                                                                                                                                                                                                                                                                                                                                                                                                                            |   |                           |
|   | LF<br>LGT<br>LIN                | LINEAR FOOT<br>LIGHT<br>LINEN                        | STD<br>STL<br>STOR               | STANDARD<br>STEEL<br>STORAGE                                                    |   | FIRE ANNUNCIATOR INTERCOM CLOCK/INTERCOM                                                                                                                                                                                                                                                                                                                                                                                                                                                                                                                                                                                                                                                                                                                                                                                                                                                                                                                                                                                                                                                                                                                                                                                                                                                                                                                                                                                                                                                                                                                                                                                                                                                                                                                                                                                                                                                                                                                                                                                                                                                                                                                                                                                                                                                                                                   |   | EXIT                      |
|   | MAT'L                           | MATERIAL                                             | SUSP                             | SUSPENDED                                                                       |   |                                                                                                                                                                                                                                                                                                                                                                                                                                                                                                                                                                                                                                                                                                                                                                                                                                                                                                                                                                                                                                                                                                                                                                                                                                                                                                                                                                                                                                                                                                                                                                                                                                                                                                                                                                                                                                                                                                                                                                                                                                                                                                                                                                                                                                                                                                                                            |   | EQ. EQ.                   |
|   | MAS<br>MAX<br>MC                | MASONRY<br>MAXIMUM<br>MASONRY COURSE                 | i<br>TEL<br>TEL-P                | TREAD<br>TELEPHONE<br>PAY TELEPHONE                                             |   |                                                                                                                                                                                                                                                                                                                                                                                                                                                                                                                                                                                                                                                                                                                                                                                                                                                                                                                                                                                                                                                                                                                                                                                                                                                                                                                                                                                                                                                                                                                                                                                                                                                                                                                                                                                                                                                                                                                                                                                                                                                                                                                                                                                                                                                                                                                                            |   |                           |
|   | MECH<br>MED<br>MFR              | MECHANICAL<br>MEDICAL<br>MANUFACTURER                | TEMP<br>T&G<br>TH                | TEMPERATURE; TEMPERED<br>TONGUE AND GROOVE<br>THICKNESS                         |   | 6'-0"<br>5'-0"<br>48" MAX.<br>TO CONTROLS<br>EXCEPT AS<br>INDICATED OTHE                                                                                                                                                                                                                                                                                                                                                                                                                                                                                                                                                                                                                                                                                                                                                                                                                                                                                                                                                                                                                                                                                                                                                                                                                                                                                                                                                                                                                                                                                                                                                                                                                                                                                                                                                                                                                                                                                                                                                                                                                                                                                                                                                                                                                                                                   |   |                           |
|   | MGR<br>MH                       | MANAGER<br>MANHOLE                                   | TO<br>TV                         | TOP OF<br>TELEVISION                                                            |   | A F S CON                                                                                                                                                                                                                                                                                                                                                                                                                                                                                                                                                                                                                                                                                                                                                                                                                                                                                                                                                                                                                                                                                                                                                                                                                                                                                                                                                                                                                                                                                                                                                                                                                                                                                                                                                                                                                                                                                                                                                                                                                                                                                                                                                                                                                                                                                                                                  |   |                           |
|   | MIN<br>MISC                     | MINIMUM<br>MISCELLANEOUS                             | TYP                              | TYPICAL                                                                         |   |                                                                                                                                                                                                                                                                                                                                                                                                                                                                                                                                                                                                                                                                                                                                                                                                                                                                                                                                                                                                                                                                                                                                                                                                                                                                                                                                                                                                                                                                                                                                                                                                                                                                                                                                                                                                                                                                                                                                                                                                                                                                                                                                                                                                                                                                                                                                            |   | CEILING MOUNTED           |
|   | MO<br>MR<br>MTD                 | MASONRY OPENING<br>MOISTURE RESISTANT<br>MOUNTED     | UL<br>UTIL                       | UNDERWRITERS LABORATORIES<br>UTILITY                                            |   | ANNUNCIATOR, THERMOSTAT,<br>INTERCOM AND CLOCK                                                                                                                                                                                                                                                                                                                                                                                                                                                                                                                                                                                                                                                                                                                                                                                                                                                                                                                                                                                                                                                                                                                                                                                                                                                                                                                                                                                                                                                                                                                                                                                                                                                                                                                                                                                                                                                                                                                                                                                                                                                                                                                                                                                                                                                                                             |   | EXIT SIGNS                |
|   | MTG<br>MTL                      | MOUNTING<br>METAL                                    | VB<br>VCT<br>VENT                | VAPOR BARRIER<br>VINYL COMPOSITION TILE<br>VENTILATOR                           |   | COLOR SHALL BE WHITE U.N.O.                                                                                                                                                                                                                                                                                                                                                                                                                                                                                                                                                                                                                                                                                                                                                                                                                                                                                                                                                                                                                                                                                                                                                                                                                                                                                                                                                                                                                                                                                                                                                                                                                                                                                                                                                                                                                                                                                                                                                                                                                                                                                                                                                                                                                                                                                                                |   |                           |
|   | N<br>NAT'L                      | NORTH<br>NATURAL                                     | VERT<br>VEST                     | VERTICAL<br>VESTIBULE                                                           |   | PHONE JACK                                                                                                                                                                                                                                                                                                                                                                                                                                                                                                                                                                                                                                                                                                                                                                                                                                                                                                                                                                                                                                                                                                                                                                                                                                                                                                                                                                                                                                                                                                                                                                                                                                                                                                                                                                                                                                                                                                                                                                                                                                                                                                                                                                                                                                                                                                                                 |   |                           |
|   | NIC<br>NL<br>NO                 | NOT IN CONTRACT<br>NIGHT LIGHT<br>NUMBER             | VR<br>W                          | VAPOR RETARDER<br>WEST; WATER; WASHER; WIDTH                                    |   | LECONTIGAL COTELET<br>ELECTRICAL COTELET<br>ELECTR |   |                           |
|   | NOURISH<br>NTS                  | NOURISHMENT<br>NOT TO SCALE                          | W/<br>W/D<br>WC                  | WITH<br>WASHER DRYER<br>WATER CLOSET                                            |   |                                                                                                                                                                                                                                                                                                                                                                                                                                                                                                                                                                                                                                                                                                                                                                                                                                                                                                                                                                                                                                                                                                                                                                                                                                                                                                                                                                                                                                                                                                                                                                                                                                                                                                                                                                                                                                                                                                                                                                                                                                                                                                                                                                                                                                                                                                                                            |   | ۲۵۳<br>۳۵۳<br>۱۹۳۲        |
| N | OA<br>OC<br>OD                  | OVERALL<br>ON CENTER<br>OUTSIDE DIAMETER             | WD<br>W/O<br>WWM                 | WOOD<br>WITHOUT<br>WELDED WIRE MESH                                             |   | MIN. J 6. TOP ULC S                                                                                                                                                                                                                                                                                                                                                                                                                                                                                                                                                                                                                                                                                                                                                                                                                                                                                                                                                                                                                                                                                                                                                                                                                                                                                                                                                                                                                                                                                                                                                                                                                                                                                                                                                                                                                                                                                                                                                                                                                                                                                                                                                                                                                                                                                                                        | - |                           |
|   | ОН                              | OPPOSITE HAND                                        | XEPS                             | EXTRUDED POLYSTYRENE                                                            |   | PHONE JACK, ELECTRICAL OUTLET, SWITCH,<br>FIRE ALARM HORN AND PULL BOX                                                                                                                                                                                                                                                                                                                                                                                                                                                                                                                                                                                                                                                                                                                                                                                                                                                                                                                                                                                                                                                                                                                                                                                                                                                                                                                                                                                                                                                                                                                                                                                                                                                                                                                                                                                                                                                                                                                                                                                                                                                                                                                                                                                                                                                                     |   | FIRE EXTINGUIS            |
|   |                                 |                                                      |                                  |                                                                                 |   |                                                                                                                                                                                                                                                                                                                                                                                                                                                                                                                                                                                                                                                                                                                                                                                                                                                                                                                                                                                                                                                                                                                                                                                                                                                                                                                                                                                                                                                                                                                                                                                                                                                                                                                                                                                                                                                                                                                                                                                                                                                                                                                                                                                                                                                                                                                                            |   |                           |