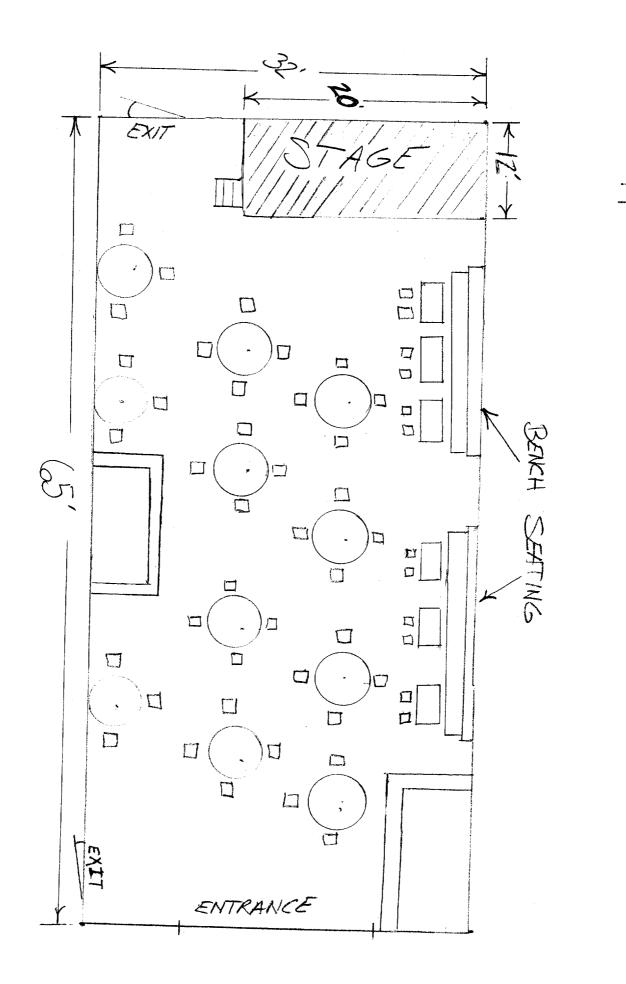

| Location/Address of Construction: 50%, Congress                                                                                                                                                                                                                                                                                                                                                                                             |                      |  |  |  |  |  |
|---------------------------------------------------------------------------------------------------------------------------------------------------------------------------------------------------------------------------------------------------------------------------------------------------------------------------------------------------------------------------------------------------------------------------------------------|----------------------|--|--|--|--|--|
| Total Square Footage of Proposed Structure  Square Footage of Lot  15,000 S                                                                                                                                                                                                                                                                                                                                                                 |                      |  |  |  |  |  |
| Tax Assessor's Chart, Block & Lot Owner:  Chart# Block# Lot# KHAPLAN SOA UC 774-9                                                                                                                                                                                                                                                                                                                                                           | 492                  |  |  |  |  |  |
| Lessee/Buyer's Name (If Applicable)  FAMILY FUN ENTARSING 504 Congress St.  Fee: \$ 39.00                                                                                                                                                                                                                                                                                                                                                   | ာ<br><sup>7</sup> ်င |  |  |  |  |  |
| Current use: Speek Book Restaurant  If the location is currently vacant, what was prior use:  Approximately how long has It been vacant:  Proposed use: She car for ive Entroctainment  Project description:                                                                                                                                                                                                                                |                      |  |  |  |  |  |
| Contractor's name, address & telephone: Michael Morcin 329-7603  Who should we contact when the permit is ready: Michael Haeris 776-2008  We will contact you by phone when the permit is ready, You must come in and pick up the permit and review the requirements before starting any work, with a Plan Reviewer. A stop work order will be issued and a \$100.00 fee if any work starts before the permit is picked up. PHONE: 776-2008 |                      |  |  |  |  |  |
| F THE REQUIRED INFORMATION IS NOT INCLUDED IN THE SUBMISSIONS THE PERMIT WILL BE AUTOMATICALLY DENIED AT THE DISCRETION OF THE RULL DING (READING) DEPARTMENT. WE MAY REQUIRE ADDITIONAL                                                                                                                                                                                                                                                    |                      |  |  |  |  |  |