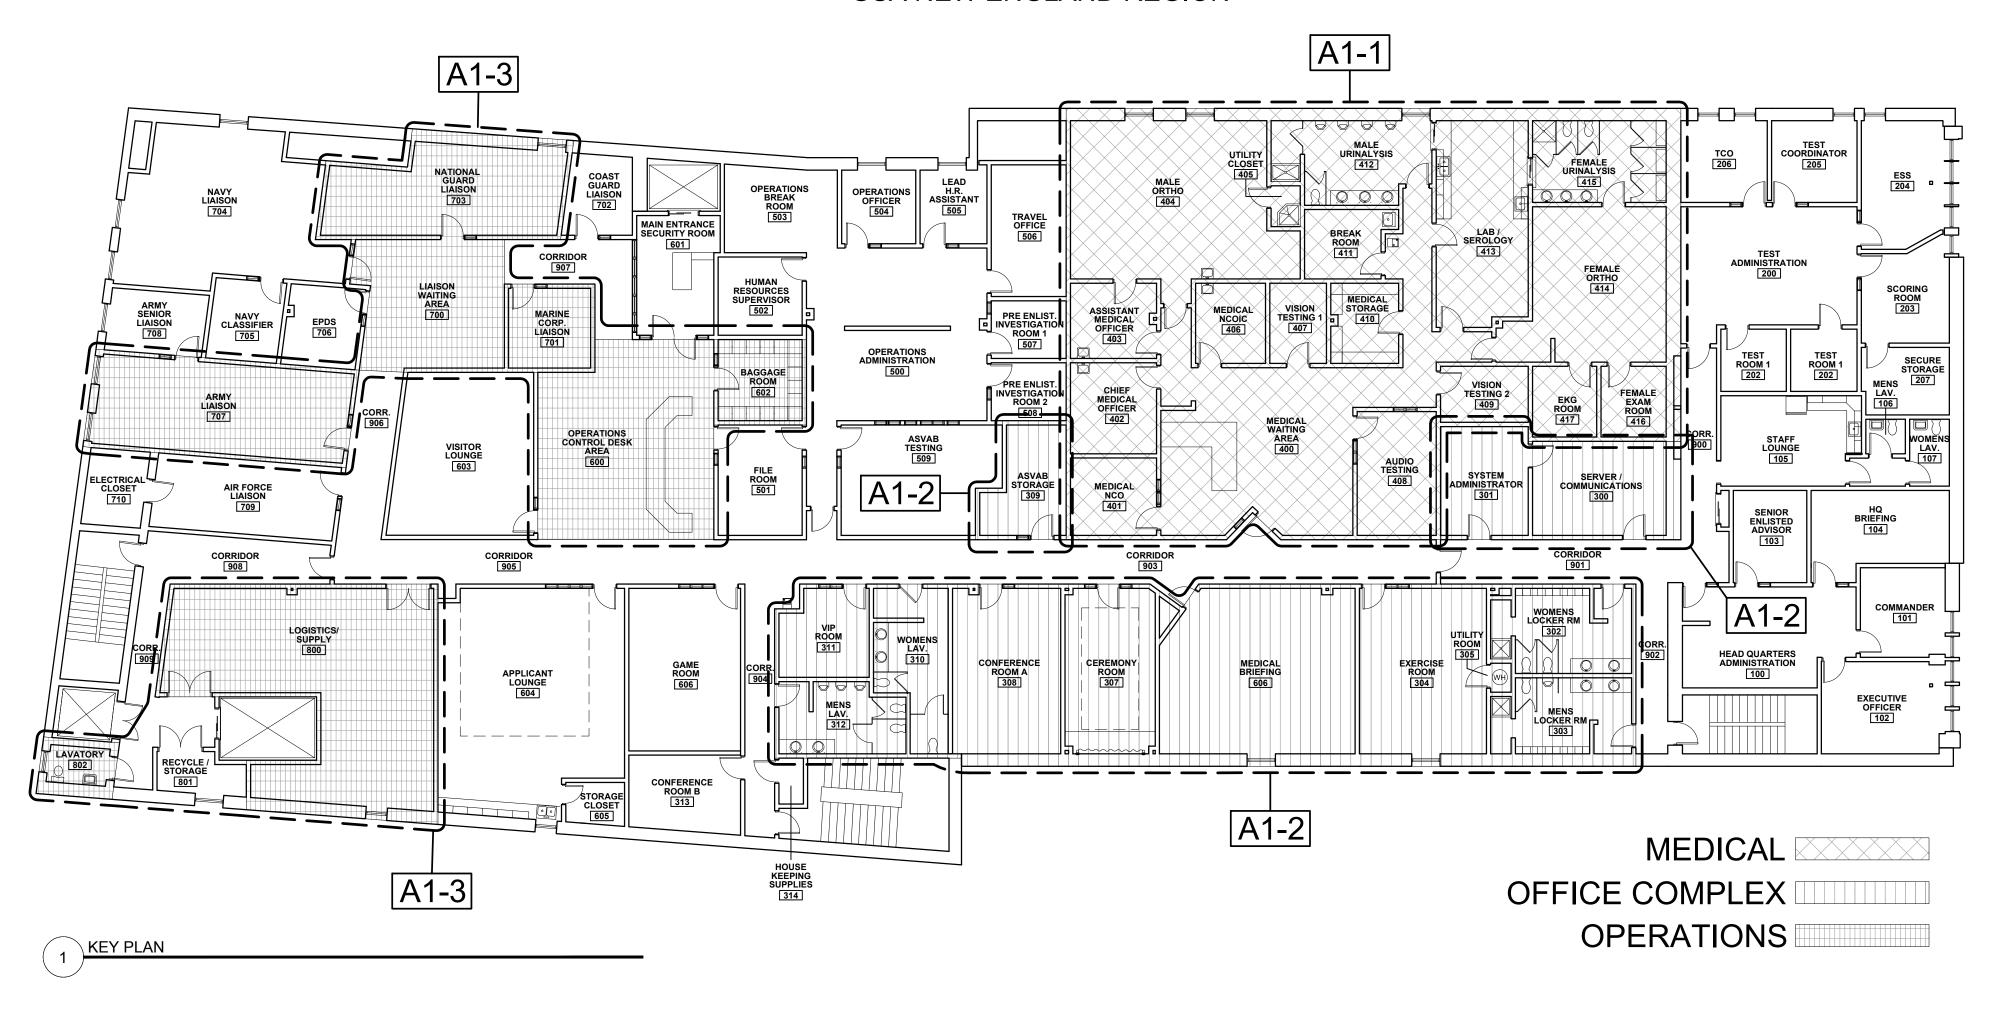

| DRAWING LIST 50% 100%                                                 |                                                                                                                                                                                                                                                                                                        |                       |                                           |
|-----------------------------------------------------------------------|--------------------------------------------------------------------------------------------------------------------------------------------------------------------------------------------------------------------------------------------------------------------------------------------------------|-----------------------|-------------------------------------------|
| SHEET NUMBER                                                          |                                                                                                                                                                                                                                                                                                        | PROGRESS              | DRAWINGS                                  |
| G0-0                                                                  | TITLE SHEET                                                                                                                                                                                                                                                                                            | X                     | ×                                         |
| G1-0                                                                  | GENERAL NOTES, ABBREVIATIONS, LEGEND, WALL TYPES, CEILING TYPES                                                                                                                                                                                                                                        | X                     | Х                                         |
| AD1-0<br>AD1-1                                                        | TECTURAL  MEDICAL DEMO PLAN  OFFICE COMPLEX DEMO PLAN  OPERATIONS DEMO PLAN                                                                                                                                                                                                                            | X<br>X<br>X           | X<br>X<br>X                               |
| A1-2<br>A1-3<br>A1-4<br>A1-5<br>A1-6<br>A1-7<br>A1-8<br>A1-9<br>A1-10 | MEPS FLOOR PLAN MEDICAL FLOOR PLAN OFFICE COMPLEX FLOOR PLAN OPERATIONS FLOOR PLAN MEDICAL REFLECTED CEILING PLAN OFFICE COMPLEX REFLECTED CEILING PLAN LIGHTING REPLACEMENT PLAN FLOORING LAYOUT PLAN FLOORING REPLACEMENT PLAN THERMOSTAT REPLACEMENT PLAN DOOR REPLACEMENT PLAN INTERIOR ELEVATIONS | X<br>X<br>X<br>X<br>X | X<br>X<br>X<br>X<br>X<br>X<br>X<br>X<br>X |
| A4-2                                                                  | INTERIOR ELEVATIONS                                                                                                                                                                                                                                                                                    | X                     | X                                         |
| A5-0<br>A5-1<br>A5-2                                                  | DETAILS DETAILS DETAILS                                                                                                                                                                                                                                                                                | X                     | X<br>X<br>X                               |
| A7-0                                                                  | DOOR AND WINDOW SCHEDULE                                                                                                                                                                                                                                                                               | X                     | X                                         |
| A7-1<br>A7-2                                                          | FINISH AND SIGNAGE SCHEDULE<br>PUBLIC ADDRESS (PA) SYSTEM SCHEDULE                                                                                                                                                                                                                                     | ×                     | X<br>X                                    |
|                                                                       |                                                                                                                                                                                                                                                                                                        |                       |                                           |
|                                                                       |                                                                                                                                                                                                                                                                                                        |                       |                                           |