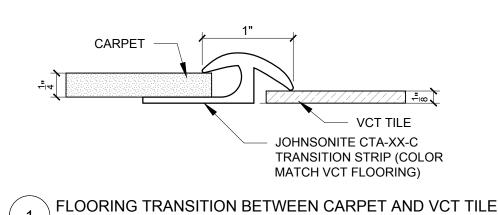

5 PROVIDE APPROPRIATE BLOCKING IN WALLS OF ALL BATHROOMS BEHIND FIXTURES, PARTITIONS AND ACCESSORIES. PROVIDE BLOCKING FOR GRAB BARS IN WALLS OF

6 PROVIDE APPROPRIATE BLOCKING IN WALLS FOR DOOR STOPS

8 PROVIDE VINYL TRANSITIONS STRIPS AT ALL FLOOR TRANSITIONS