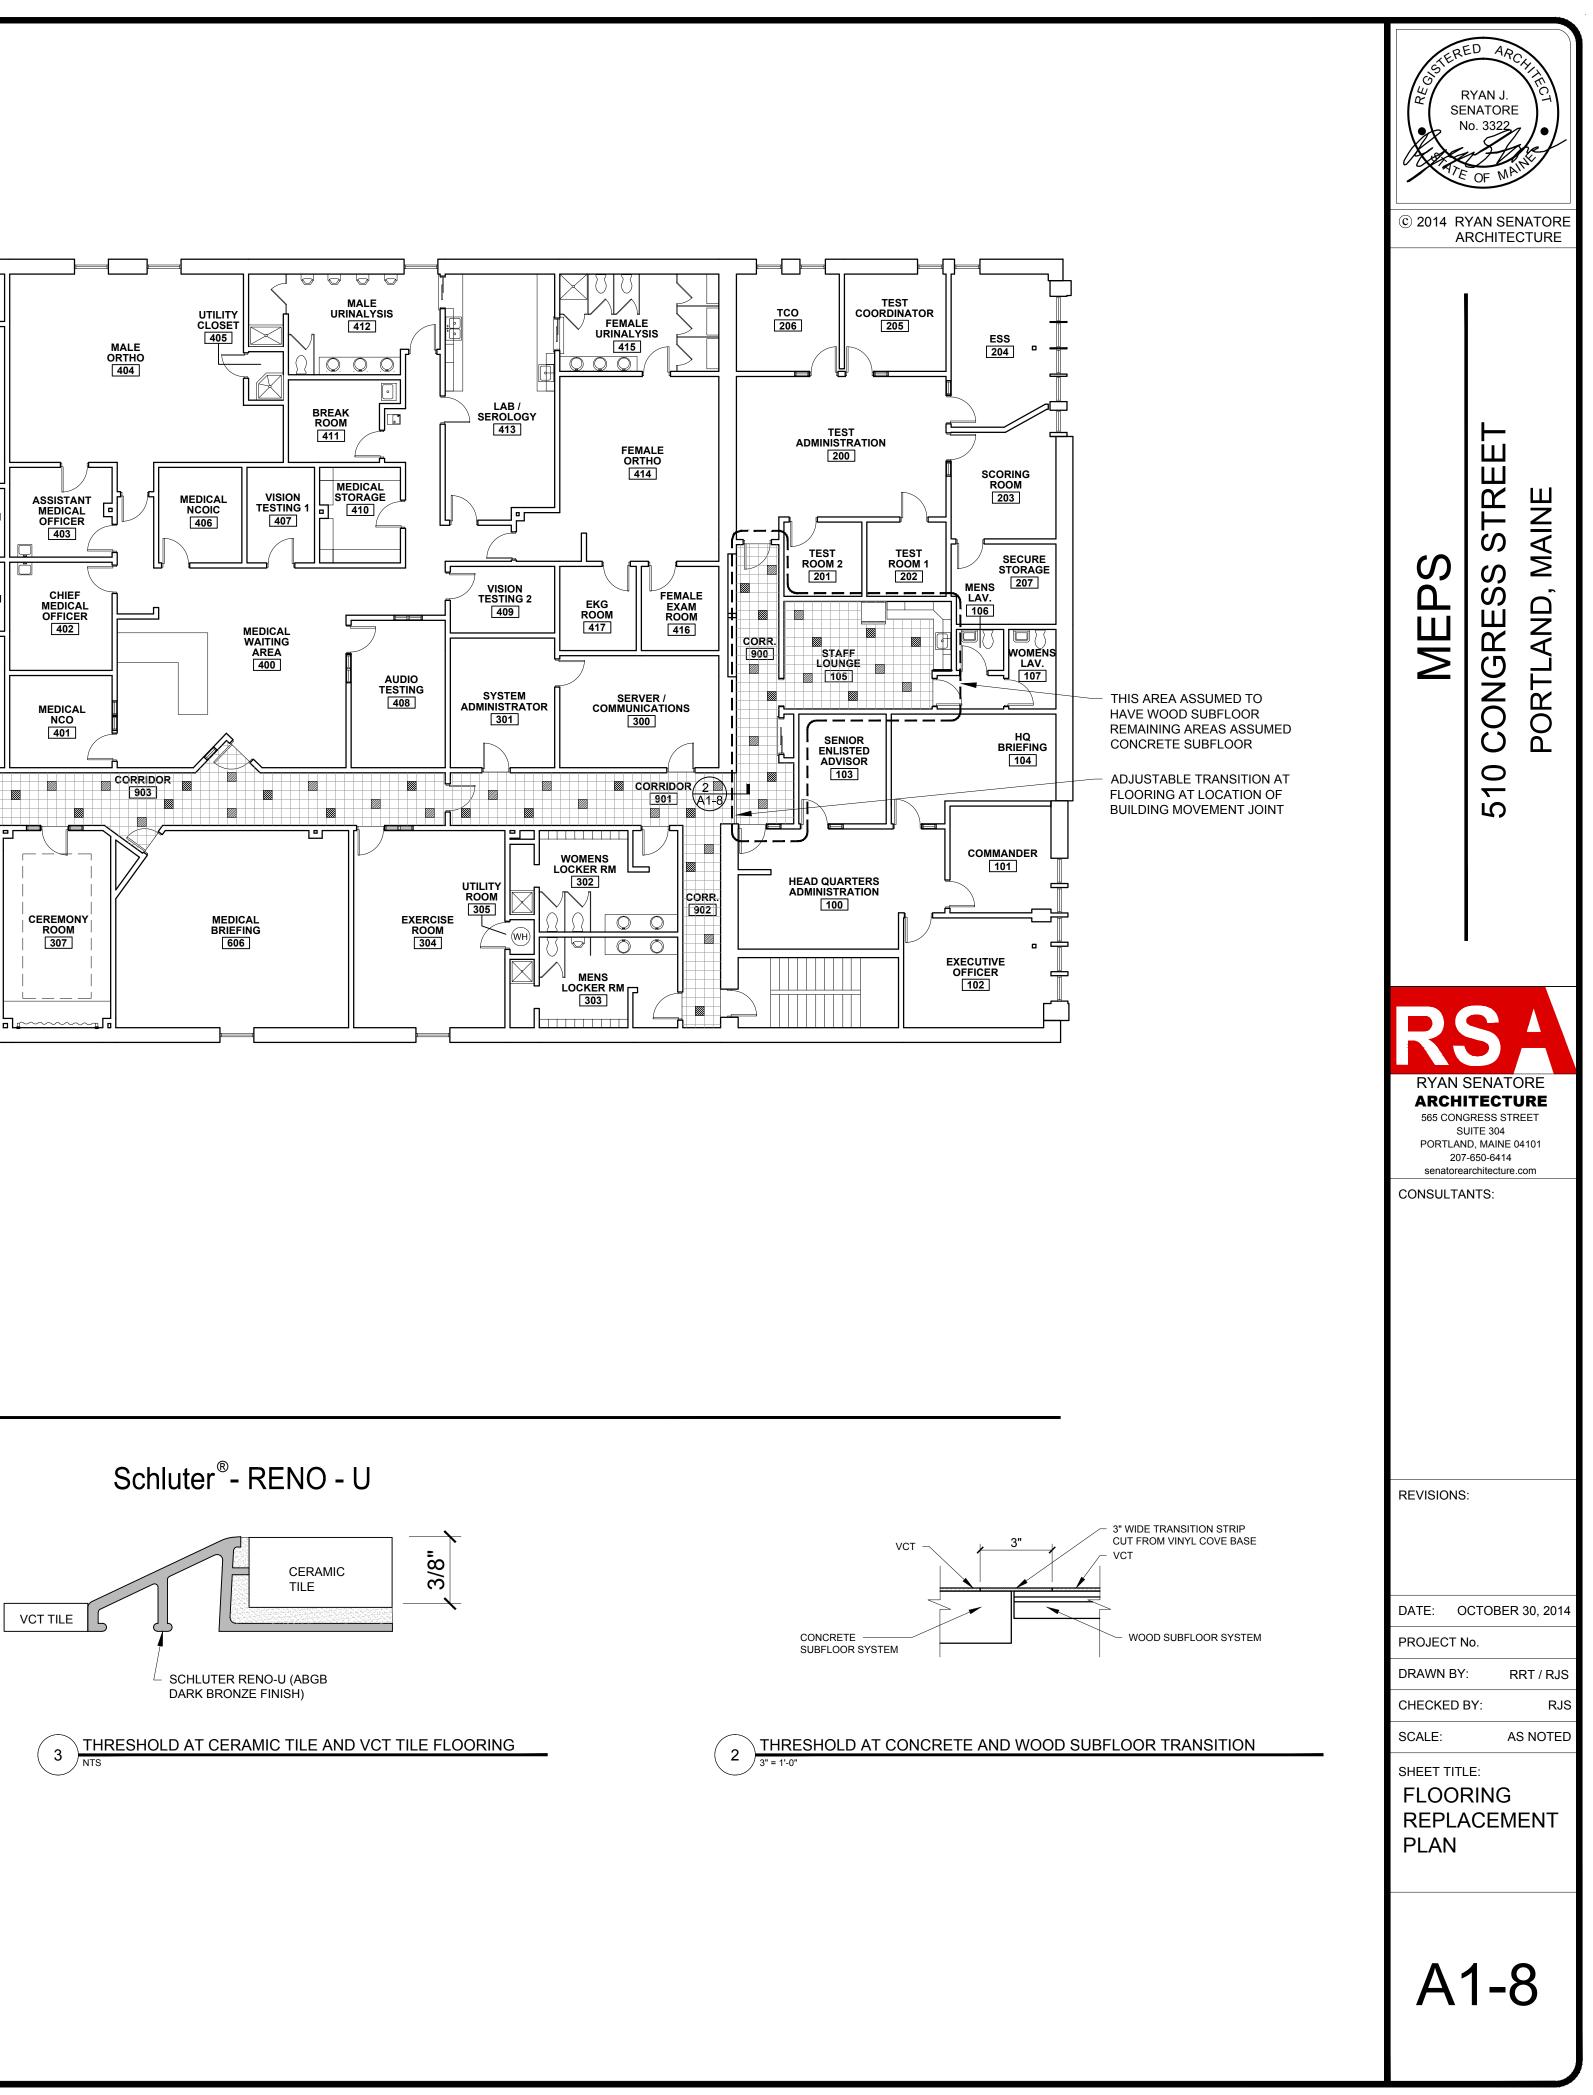

FLOORING REPLACEMENT PLAN 1

|     | FLOORING NOTES                                                                                                                                                                                                                                                     |
|-----|--------------------------------------------------------------------------------------------------------------------------------------------------------------------------------------------------------------------------------------------------------------------|
| 1.) | AT LOCATIONS OF EXISTING VCT INDICATED TO BE REMOVED ON CONCRETE SUBSTRATE, MECHANICALLY REMOVE TILE AND ALL ADHESIVE<br>MATERIALS DOWN TO CONCRETE BASE UTILIZE DUSTLESS MACHINE.                                                                                 |
| 2.) | GRIND CONCRETE HIGH POINTS AND RIDGES AS REQUIRED TO MINIMIZE FLOOR UNDULATIONS                                                                                                                                                                                    |
| 3.) | APPLY SELF LEVELING MATERIAL TO CLEAN CONCRETE SURFACE (MAPEI ULTRAPAN M20 PLUS) TO ENTIRE FLOOR SURFACE TO PROVIDE SMOOTH SURFACE, INSTALL PER MANUFACTURERS INSTRUCTIONS                                                                                         |
| 4.) | AT DOOR THRESHOLDS TO ROOMS WITH CARPET TILE ADJACENT TO NEW SELF LEVELED FLOORS, REMOVE FIRST COURSE OF CARPET TILE<br>FEATHER (ARDEX FEATHERING MATERIAL) FROM SELF LEVELING INTO ROOM AND REINSTALL CARPET TILE, INSTALL NEW VINYL THRESHOLDS                   |
| 5.) | AL LOCATIONS OF EXISTING VCT INDICATED TO BE REMOVED ON WOOD SUBSTRATE, REMOVE TILE AND ADHESIVES, REPLACE AND REPAIR<br>ANY DAMAGED SUBFLOOR, SKIM UNEVEN SURFACES WITH SELF LEVELING COMPOUND, INSTALL NEW 1/4" LAYER OF PLYWOOD, PREP FOR<br>NEW VCT FLOOR TILE |
| 6.) | PROVIDE NEW TRANSITIONS AT ALL DOORWAY LOCATIONS OF NEW FLOORING AND EXISTING FLOORING.                                                                                                                                                                            |
| L   |                                                                                                                                                                                                                                                                    |