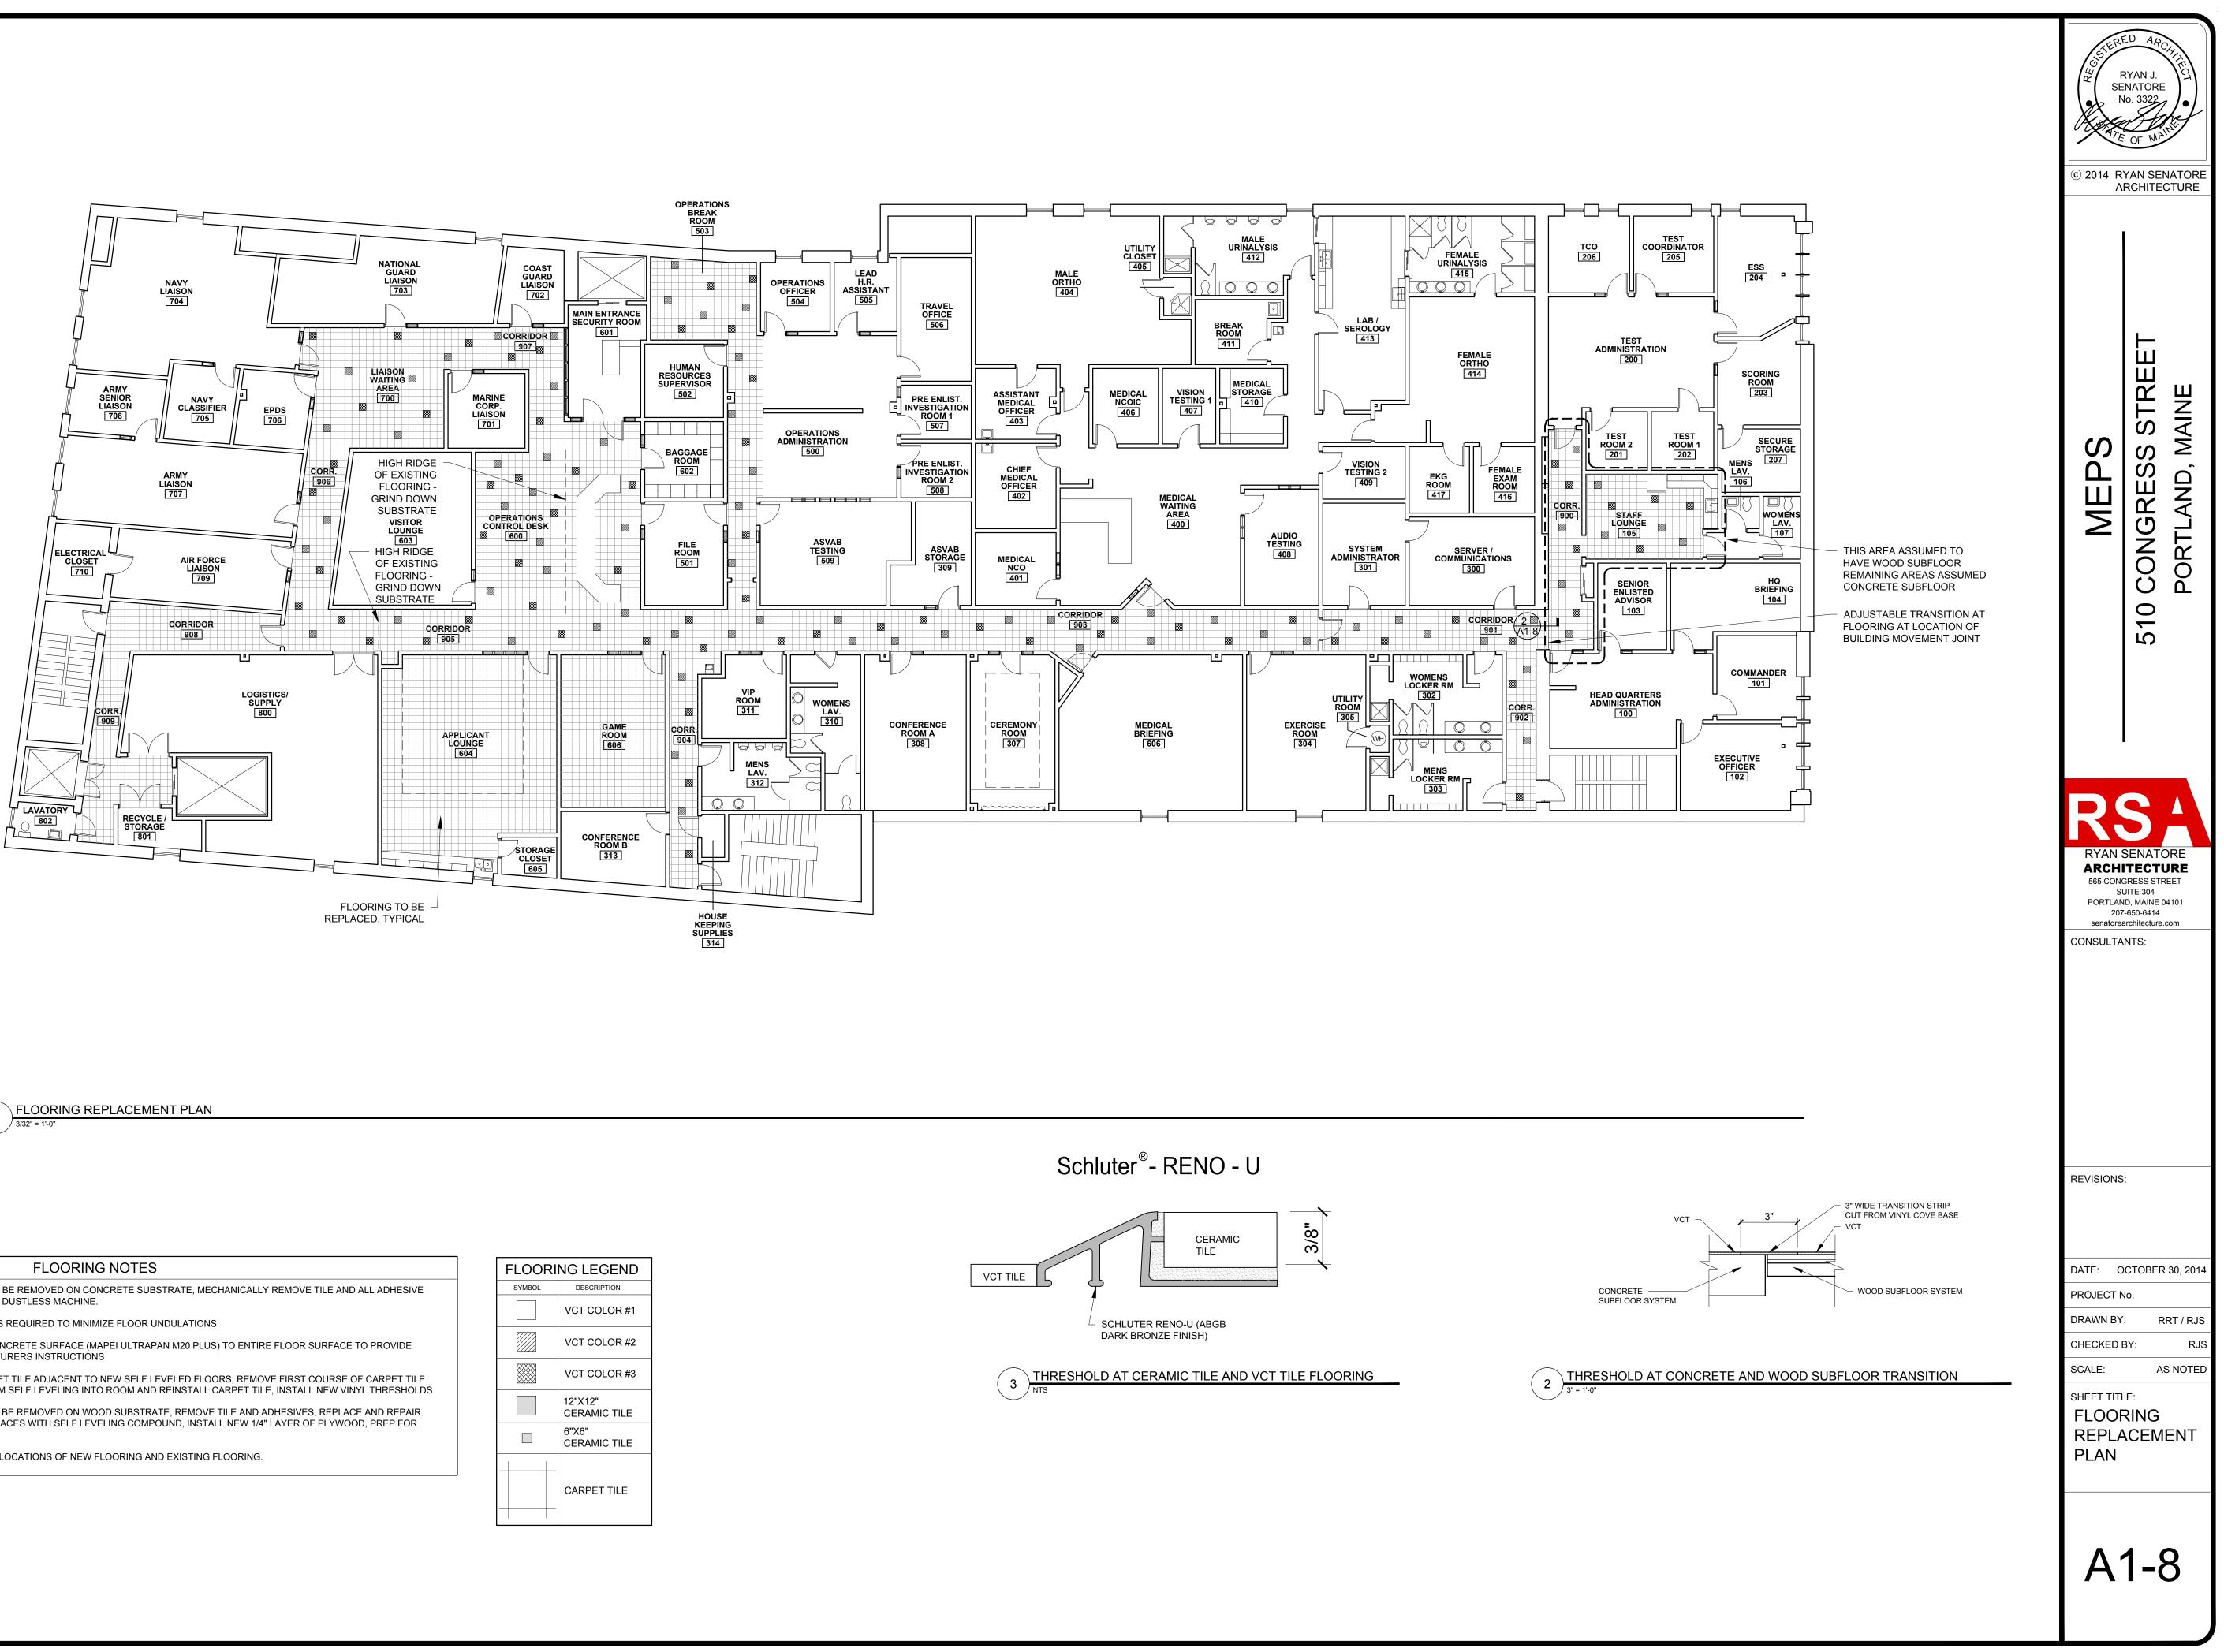

FLOORING REPLACEMENT PLAN 1

|     | FLOORING NOTES                                                                                                                                                                                                                                                     |
|-----|--------------------------------------------------------------------------------------------------------------------------------------------------------------------------------------------------------------------------------------------------------------------|
| 1.) | AT LOCATIONS OF EXISTING VCT INDICATED TO BE REMOVED ON CONCRETE SUBSTRATE, MECHANICALLY REMOVE TILE AND ALL ADHESIVE<br>MATERIALS DOWN TO CONCRETE BASE UTILIZE DUSTLESS MACHINE.                                                                                 |
| 2.) | GRIND CONCRETE HIGH POINTS AND RIDGES AS REQUIRED TO MINIMIZE FLOOR UNDULATIONS                                                                                                                                                                                    |
| 3.) | APPLY SELF LEVELING MATERIAL TO CLEAN CONCRETE SURFACE (MAPEI ULTRAPAN M20 PLUS) TO ENTIRE FLOOR SURFACE TO PROVIDE SMOOTH SURFACE, INSTALL PER MANUFACTURERS INSTRUCTIONS                                                                                         |
| 4.) | AT DOOR THRESHOLDS TO ROOMS WITH CARPET TILE ADJACENT TO NEW SELF LEVELED FLOORS, REMOVE FIRST COURSE OF CARPET TILE<br>FEATHER (ARDEX FEATHERING MATERIAL) FROM SELF LEVELING INTO ROOM AND REINSTALL CARPET TILE, INSTALL NEW VINYL THRESHOLDS                   |
| 5.) | AL LOCATIONS OF EXISTING VCT INDICATED TO BE REMOVED ON WOOD SUBSTRATE, REMOVE TILE AND ADHESIVES, REPLACE AND REPAIR<br>ANY DAMAGED SUBFLOOR, SKIM UNEVEN SURFACES WITH SELF LEVELING COMPOUND, INSTALL NEW 1/4" LAYER OF PLYWOOD, PREP FOR<br>NEW VCT FLOOR TILE |
| 6.) | PROVIDE NEW TRANSITIONS AT ALL DOORWAY LOCATIONS OF NEW FLOORING AND EXISTING FLOORING.                                                                                                                                                                            |
| L   |                                                                                                                                                                                                                                                                    |