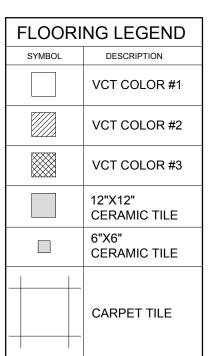

FLOORING REPLACEMENT PLAN 1

|     | FLOORING NOTES                                                                                                                                                                                                                                                     |
|-----|--------------------------------------------------------------------------------------------------------------------------------------------------------------------------------------------------------------------------------------------------------------------|
| 1.) | AT LOCATIONS OF EXISTING VCT INDICATED TO BE REMOVED ON CONCRETE SUBSTRATE, MECHANICALLY REMOVE TILE AND ALL ADHESIVE<br>MATERIALS DOWN TO CONCRETE BASE UTILIZE DUSTLESS MACHINE.                                                                                 |
| 2.) | GRIND CONCRETE HIGH POINTS AND RIDGES AS REQUIRED TO MINIMIZE FLOOR UNDULATIONS                                                                                                                                                                                    |
| 3.) | APPLY SELF LEVELING MATERIAL TO CLEAN CONCRETE SURFACE (MAPEI ULTRAPAN M20 PLUS) TO ENTIRE FLOOR SURFACE TO PROVIDE SMOOTH SURFACE, INSTALL PER MANUFACTURERS INSTRUCTIONS                                                                                         |
| 4.) | AT DOOR THRESHOLDS TO ROOMS WITH CARPET TILE ADJACENT TO NEW SELF LEVELED FLOORS, REMOVE FIRST COURSE OF CARPET TILE<br>FEATHER (ARDEX FEATHERING MATERIAL) FROM SELF LEVELING INTO ROOM AND REINSTALL CARPET TILE, INSTALL NEW VINYL THRESHOLDS                   |
| 5.) | AL LOCATIONS OF EXISTING VCT INDICATED TO BE REMOVED ON WOOD SUBSTRATE, REMOVE TILE AND ADHESIVES, REPLACE AND REPAIR<br>ANY DAMAGED SUBFLOOR, SKIM UNEVEN SURFACES WITH SELF LEVELING COMPOUND, INSTALL NEW 1/4" LAYER OF PLYWOOD, PREP FOR<br>NEW VCT FLOOR TILE |
| 6.) | PROVIDE NEW TRANSITIONS AT ALL DOORWAY LOCATIONS OF NEW FLOORING AND EXISTING FLOORING.                                                                                                                                                                            |
| L   |                                                                                                                                                                                                                                                                    |