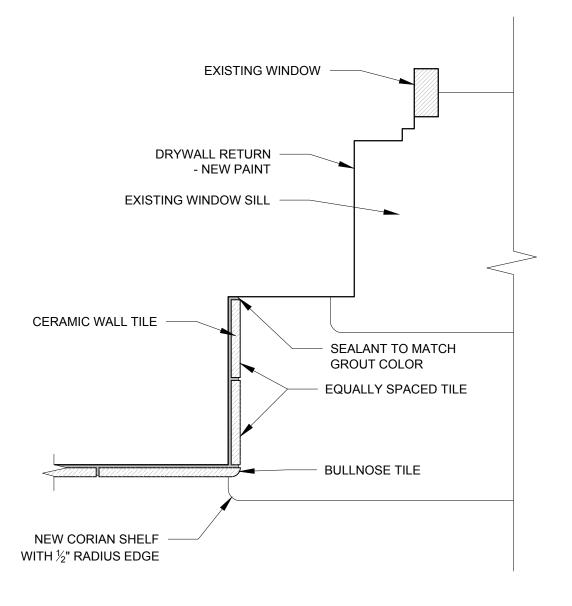

## 2 MENS LOCKER ROOM #303

3 LAVATORY #80

PT = PAPER TOWELS

S = SOAP DISPENSER

TP = TOILET PAPER DISPENSER

6 TILE SECTION DETAIL AT MEN'S URINALYSIS #412

4 TILE SECTION DETAIL AT LAVATORY #802

5 TILE PLAN DETAIL AT LAVATORY #802