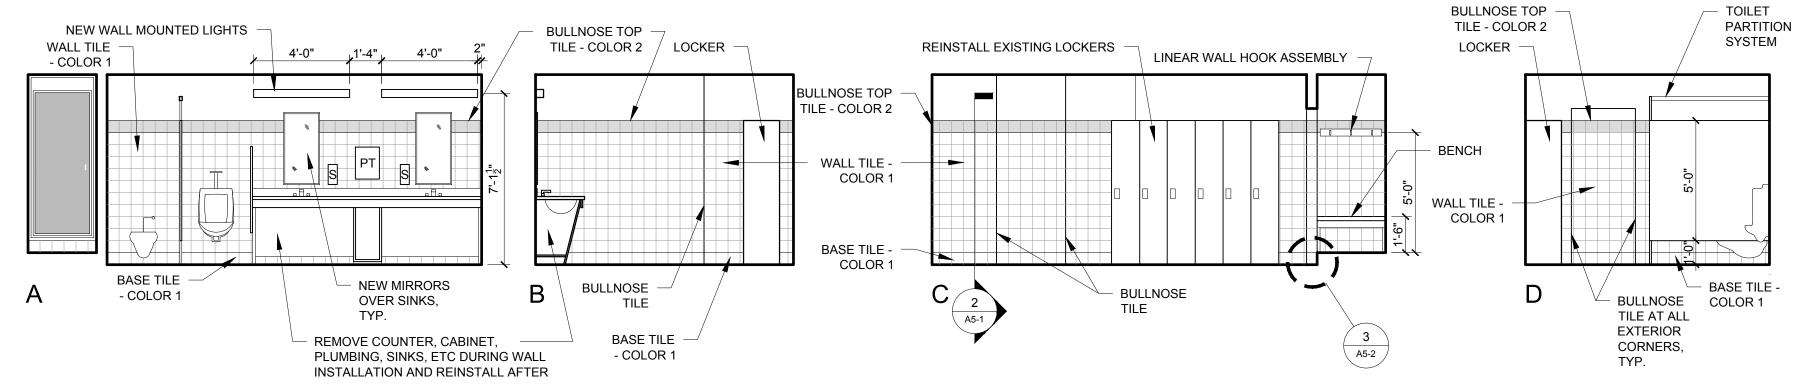

## 2 MENS LOCKER ROOM #303

3 LAVATORY #80

PT = PAPER TOWELS

S = SOAP DISPENSER

TP = TOILET PAPER DISPENSER

6 TILE SECTION DETAIL AT MEN'S URINALYSIS #412

4 TILE SECTION DETAIL AT LAVATORY #802

5 TILE PLAN DETAIL AT LAVATORY #802