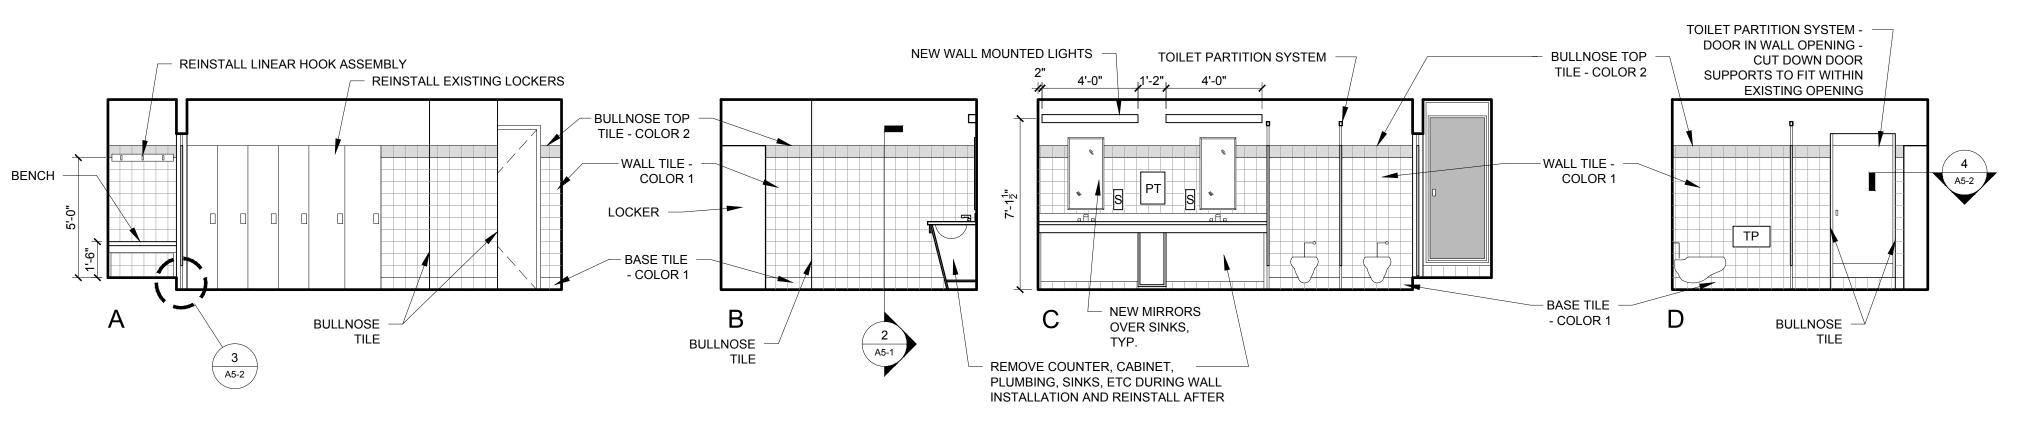

## 1 WOMENS LOCKER ROOM # 302

## 2 MENS LOCKER ROOM #303

3 LAVATORY #80

PT = PAPER TOWELS

S = SOAP DISPENSER

TP = TOILET PAPER DISPENSER

6 TILE SECTION DETAIL AT MEN'S URINALYSIS #412

4 TILE SECTION DETAIL AT LAVATORY #802

5 TILE PLAN DETAIL AT LAVATORY #802