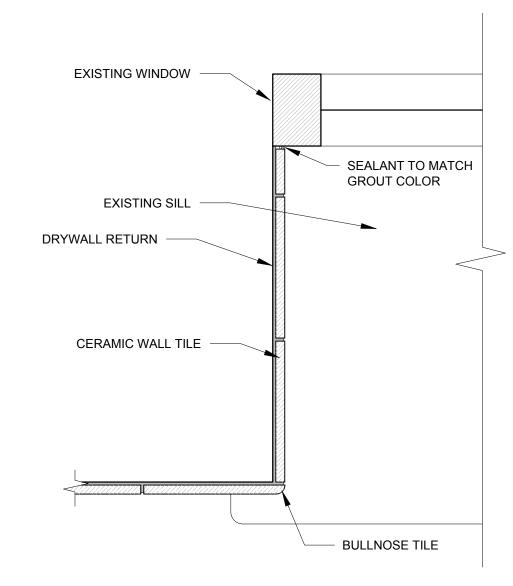

## 2 MENS LOCKER ROOM #303

3 LAVATORY #80

PT = PAPER TOWELS

S = SOAP DISPENSER

TP = TOILET PAPER DISPENSER

6 TILE SECTION DETAIL AT MEN'S URINALYSIS #412

4 TILE SECTION DETAIL AT LAVATORY #802

5 TILE PLAN DETAIL AT LAVATORY #802