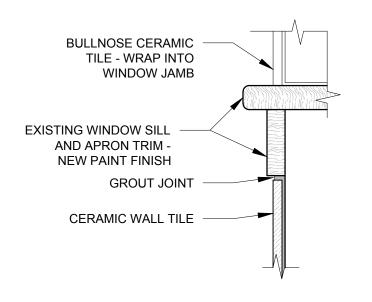

## 2 MENS LOCKER ROOM #303

3 LAVATORY #80

PT = PAPER TOWELS

S = SOAP DISPENSER

TP = TOILET PAPER DISPENSER

6 TILE SECTION DETAIL AT MEN'S URINALYSIS #412

4 TILE SECTION DETAIL AT LAVATORY #802

5 TILE PLAN DETAIL AT LAVATORY #802