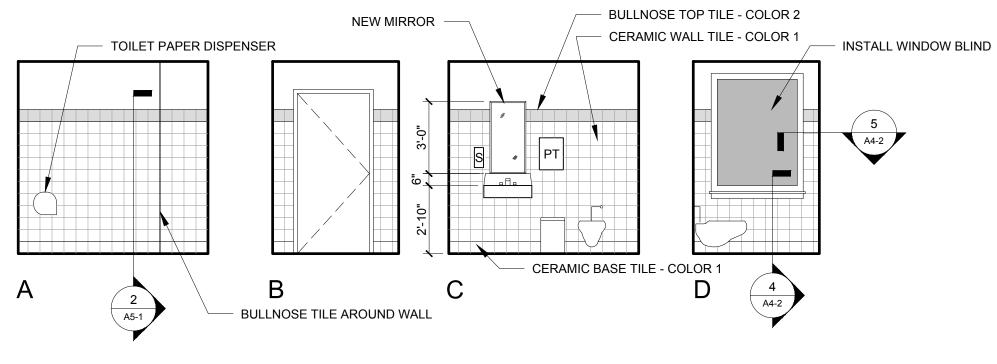

## 2 MENS LOCKER ROOM #303

3 LAVATORY #80

PT = PAPER TOWELS

S = SOAP DISPENSER

TP = TOILET PAPER DISPENSER

6 TILE SECTION DETAIL AT MEN'S URINALYSIS #412

4 TILE SECTION DETAIL AT LAVATORY #802

5 TILE PLAN DETAIL AT LAVATORY #802

7 TILE PLAN DETAIL AT MEN'S URINALYSIS #412

MEPS
JGRESS STREE
TLAND, MAINE

0

© 2014 RYAN SENATOR

ARCHITECTURE

RYAN SENATORE
ARCHITECTURE

565 CONGRESS STREET
SUITE 304
PORTLAND, MAINE 04101
207-650-6414
senatorearchitecture.com