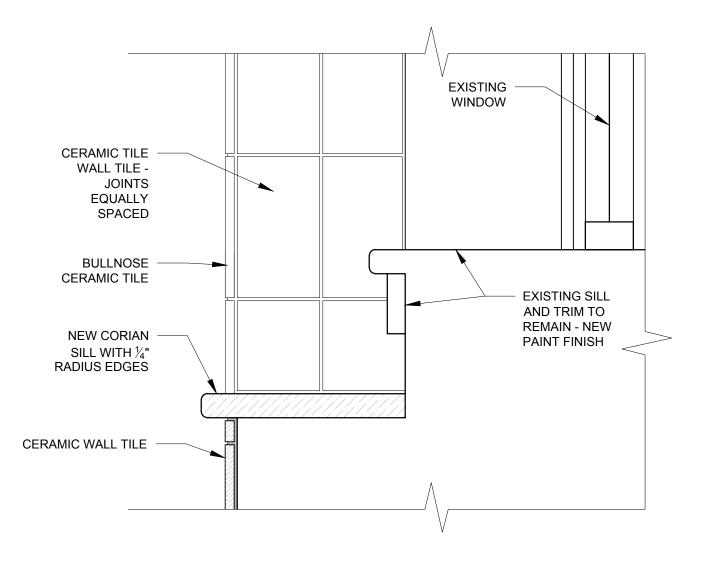

## 2 MENS LOCKER ROOM #303

3 LAVATORY #80

PT = PAPER TOWELS

S = SOAP DISPENSER

TP = TOILET PAPER DISPENSER

6 TILE SECTION DETAIL AT MEN'S URINALYSIS #412

4 TILE SECTION DETAIL AT LAVATORY #802

5 TILE PLAN DETAIL AT LAVATORY #802