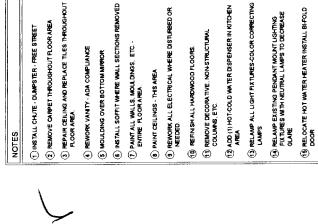

ENTRO

ENTRO

ENTRO

ENTRO

ENTRO

EN

PARTITION TYPE 1 SCALE: 18' = 1'-0'

(B) INSTALL (2) NEW BATHS - (1) ADA SHOWER, (1) REG. SHOWER, (2) STALLS & DOUBLE VANITY IN EACH

(8) REPLACE (7) DEFECTIVE ELECTRIC HEATER UNDER WINDOW

(1) REINSTALL GLASS PANELS-EXISTING WINDOWS

20 REMOVE DOOR IN THESE LOCATIONS

(1) REPLACE ALL EXISTING 2 X 2 AND 2 X 4 TROFFER FIXTURES WITH PARABOLIC DESIGN

PARTITION TYPE 2 (DEMISING) SCALE: 11/2" = 1'-0"

(2) SPRINKLER HEAD LOCATIONS EXISTING PER CODE

(2) BRICK AND CONCRETE FRAMED BUILDING

(2) ALL INTERIOR DOORS WOOD FRAME - UNPATED

(2) UNIT TO BE USED AS OFFICE SPACE