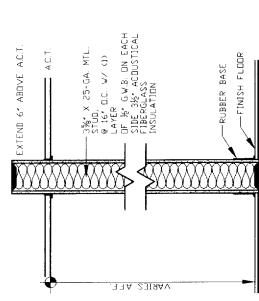

PARTITION TYPE 2 (DEMISING) SCALE: 11/2" = 1'-0"

(2) SPRINKLER HEAD LOCATIONS EXISTING PER CODE

(2) BRICK AND CONCRETE FRAMED BUILDING

(2) ALL INTERIOR DOORS WOOD FRAME - UNPATED

(2) UNIT TO BE USED AS OFFICE SPACE