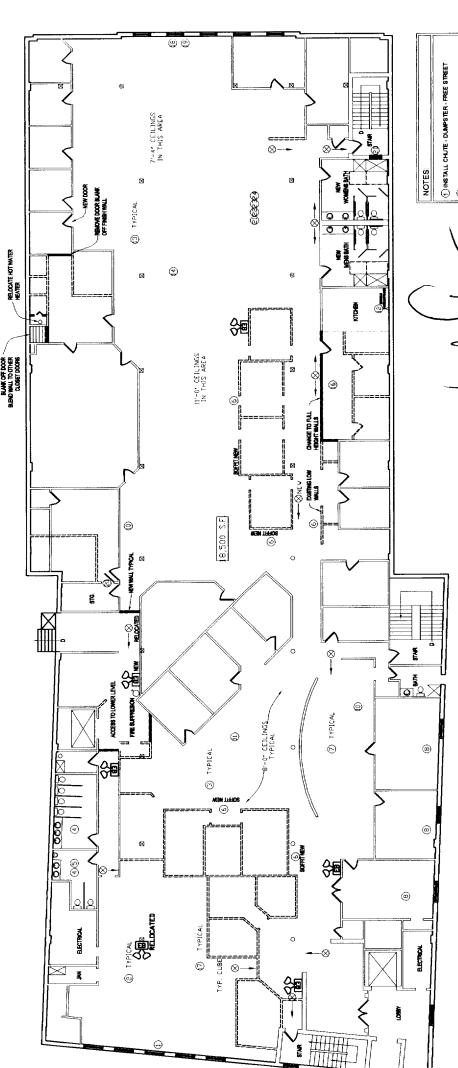

FLOOR PLAN

ECONO

ENTRO WALS

ENTRO WALS

ENTRO WALS

ENTRO ENTRO

ENTRO

ENTRO

ENTRO

ENTRO

ENTRO

ENTRO

ENTRO

EN

PARTITION TYPE 1 SCALE: 18' = 1'-0'

(B) INSTALL (2) NEW BATHS - (1) ADA SHOWER, (1) REG. SHOWER, (2) STALLS & DOUBLE VANITY IN EACH

(8) REPLACE (7) DEFECTIVE ELECTRIC HEATER UNDER WINDOW

(1) REINSTALL GLASS PANELS-EXISTING WINDOWS

20 REMOVE DOOR IN THESE LOCATIONS

(1) REPLACE ALL EXISTING 2 X 2 AND 2 X 4 TROFFER FIXTURES WITH PARABOLIC DESIGN

PARTITION TYPE 2 (DEMISING) SCALE: 11/2" = 1'-0"

(2) SPRINKLER HEAD LOCATIONS EXISTING PER CODE

(2) BRICK AND CONCRETE FRAMED BUILDING

(2) ALL INTERIOR DOORS WOOD FRAME - UNPATED

(2) UNIT TO BE USED AS OFFICE SPACE