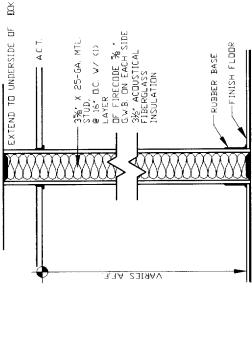

ENTRO

ENTRO

ENTRO

ENTRO

ENTRO

EN

PARTITION TYPE 1 SCALE: 18' = 1'-0'

(B) INSTALL (2) NEW BATHS - (1) ADA SHOWER, (1) REG. SHOWER, (2) STALLS & DOUBLE VANITY IN EACH