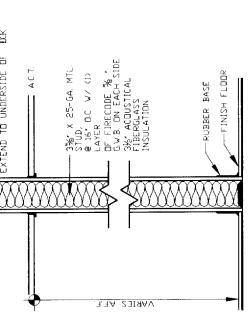

ENTRO

ENTRO

ENTRO

ENTRO

ENTRO

EN

PARTITION TYPE 1 SCALE: 18' = 1'-0'

(B) INSTALL (2) NEW BATHS - (1) ADA SHOWER, (1) REG. SHOWER, (2) STALLS & DOUBLE VANITY IN EACH

PARTITION TYPE 2 (DEMISING) SCALE: 11/2" = 1'-0"

(2) SPRINKLER HEAD LOCATIONS EXISTING PER CODE

(2) BRICK AND CONCRETE FRAMED BUILDING

(2) ALL INTERIOR DOORS WOOD FRAME - UNPATED

(2) UNIT TO BE USED AS OFFICE SPACE