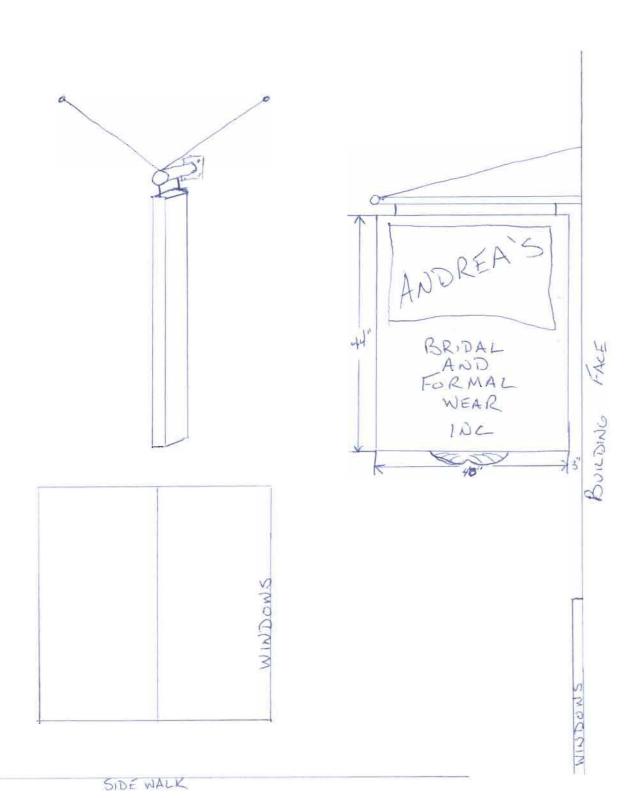

Signage Permit Fee: \$30.00 plus .20 per square foot of signage

1-40" x 44" XI 2" REDWOOD PANEL TO BE SUPPORTED

BY A STEEL FLAGMOUNTED BRACKET WITH GUIDE WIRE ASSISTANCE

HARDWARE TO BE LAG BOLTS WITH SHELDS WHERE REQUIRED

BOTTOM OF SIGN APPROXIMATELY 10' FROM SIDEWALK.