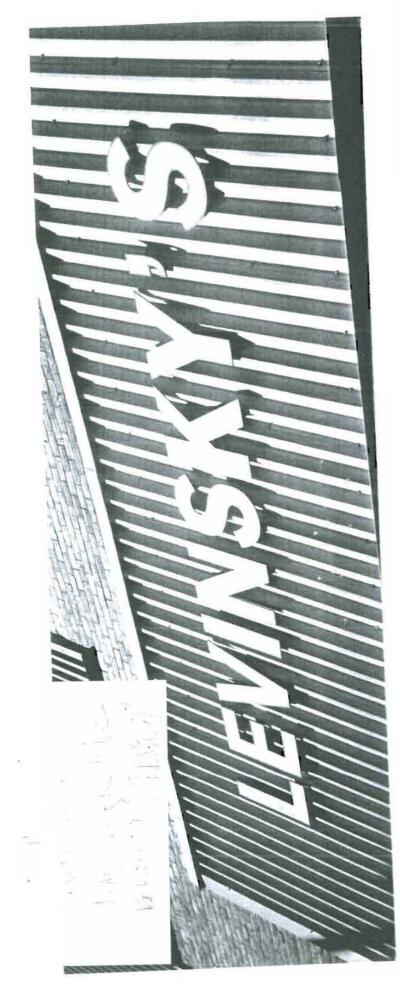

HAN GING LIGHTED 516-N VISABILITY by WALKERS & DRIVERS BE HUNG TU OM CON gress 55 SIZE APPROXIMPTEly 1/2 pt x 7 ft K presently At 272 Engliss to be relocated on Free St. side 21

"UNTERGE" BLACK & ECKD ANTIQUE LOURING SIGN FRUNT CUNFRESS DA. 7-0K STORE

VINS KV 10 LETTERS, INDIVIDUAL FUR JTURE FRONT UN. TREF JATROUT IN CAST ALUMINUM 25

Plesently now that on 106 India St to be relocated on the St Side

DEPT OF BUILDING MORECTION

jan