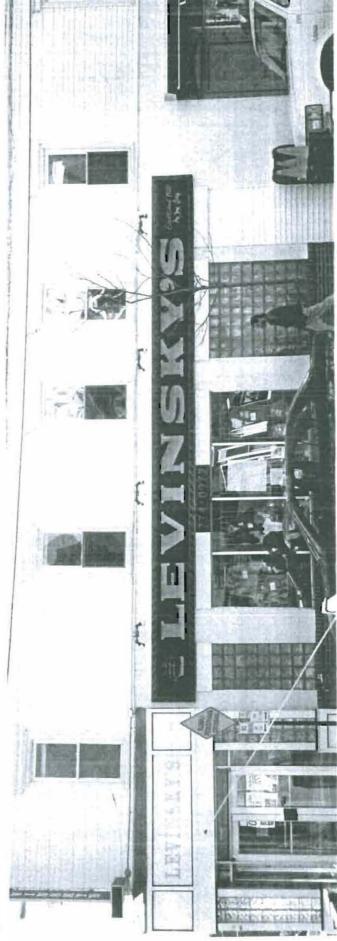

HAN GING LIGHTED 516-N VISABILITY by WALKERS & DRIVERS BE HUNG TU OM CON gress 55 SIZE APPROXIMPTEly 1/2 pt x 7 ft K presently At 272 Engliss to be relocated on Free St. side 21

"UNTERGE" BLACK & ECKD ANTIQUE LOURING SIGN FRUNT CUNFRESS DA. 7-0K STORE

VINS KV 10 LETTERS, INDIVIDUAL FUR JTURE FRONT UN. TREF JATROUT IN CAST ALUMINUM 25

Plesently now that on 106 India St to be relocated on the St Side

DEPT OF BUILDING MORECTION

jan