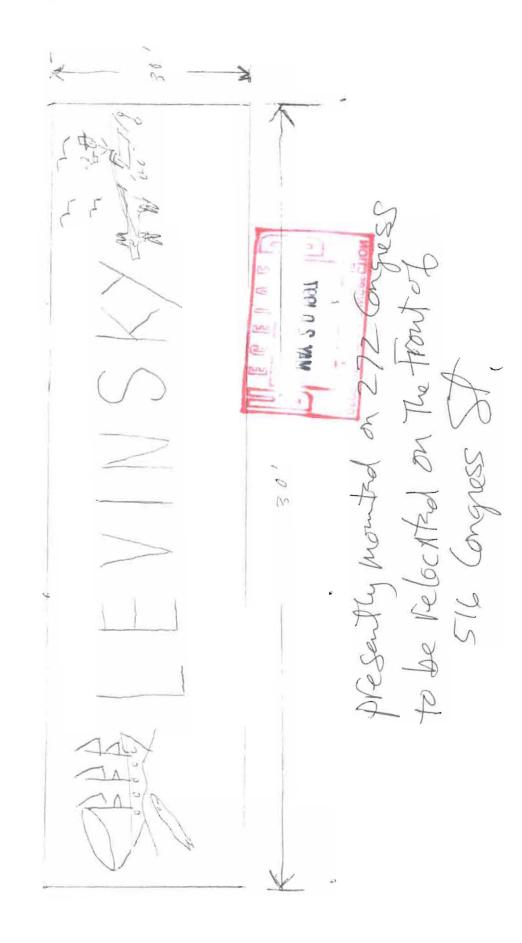

HAN GING LIGHTED 516-N VISABILITY by WALKERS & DRIVERS BE HUNG TU OM CON gress 55 SIZE APPROXIMPTEly 1/2 pt x 7 ft K presently At 272 Engliss to be relocated on Free St. side 21

"UNTERGE" BLACK & ECKD ANTIQUE LOURING SIGN FRUNT CUNFRESS DA. 7-0K STORE

VINS KV 10 LETTERS, INDIVIDUAL FUR JTURE FRONT UN. TREF JATROUT IN CAST ALUMINUM 25

Plesently now that on 106 India St to be relocated on the St Side

DEPT OF BUILDING MORECTION

jan