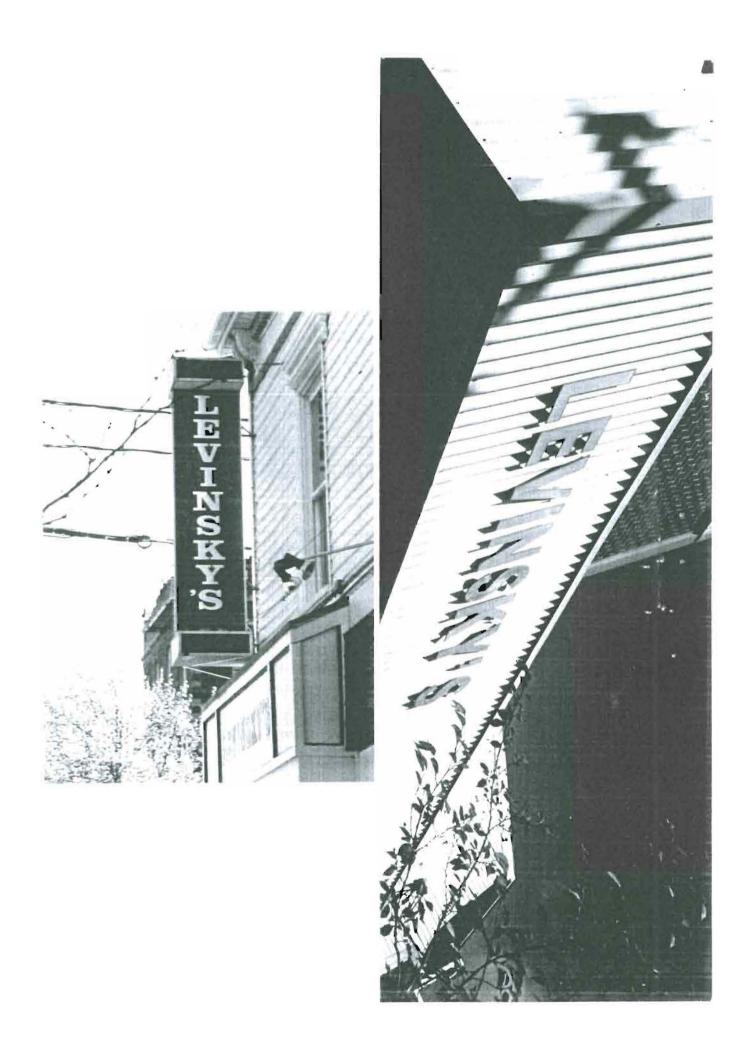

HAN GING LIGHTED 516-N VISABILITY by WALKERS & DRIVERS BE HUNG TU OM CON gress 55 SIZE APPROXIMPTEly 1/2 pt x 7 ft K presently At 272 Engliss to be relocated on Free St. side 21

"UNTERGE" BLACK & ECKD ANTIQUE LOURING SIGN FRUNT CUNFRESS DA. 7-0K STORE

VINS KV 10 LETTERS, INDIVIDUAL FUR JTURE FRONT UN. TREF JATROUT IN CAST ALUMINUM 25

Plesently now that on 106 India St to be relocated on the St Side

DEPT OF BUILDING MORECTION

jan