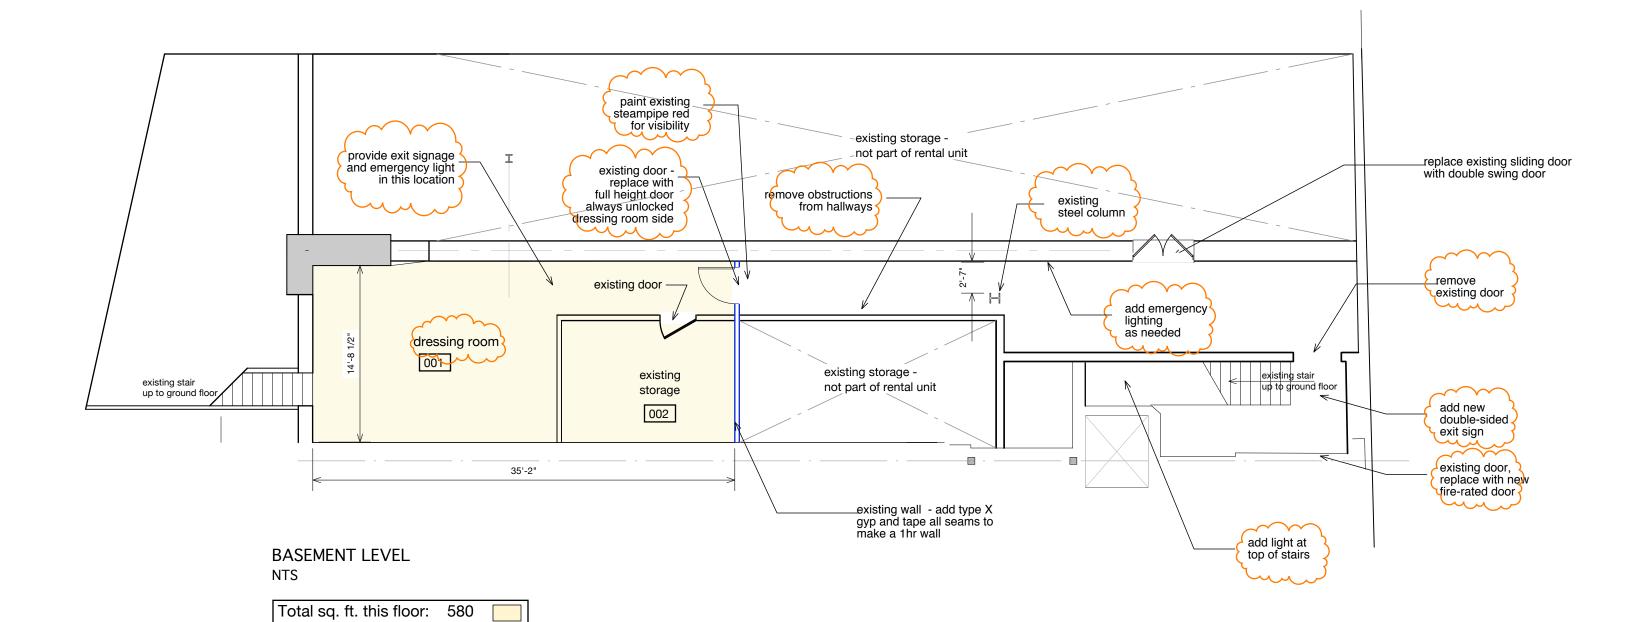

## 538 Congress Door Schedule

| Door  | Room                 | Door Type            | Size           | Manufacturer | Туре | Material      | Finish | Hardware                   |
|-------|----------------------|----------------------|----------------|--------------|------|---------------|--------|----------------------------|
| 100.1 | entry                | Entry (existing)     | 6'-0" x 7'-0"  |              |      | metal & glass |        | Existing - Entry           |
| 103.1 | exit                 | fire exit (existing) | 3'-0" x 6'-8"  |              |      | steel         |        | Existing - Exit            |
| 103.2 | ga <del>ller</del> y | 1-panel (1hr rateo   | )6'-0" x 7'-0" | TBD          | B    | steel         | Paint  | automatic/magnetic closers |
| 104.1 | stair                | 1-panel              | 3'-0" x 6'-8"  | TBD          | Ċ    | steel         |        | 1 hr fire-rated door       |
| 105.1 | WC                   | 1-panel              | 3'-0"×6'-8"    | TBD          | A    | Wood          | _Paint | Passage                    |
| 106.1 | WC                   | 1-panel              | 3'-0" x 6'-8"  | TBD          | Α    | Wood          | Paint  | Passage                    |
| 107.1 | Storage              | 1-panel              | 3'-0" x 6'-8"  | TBD          | Α    | Wood          | Paint  | locking                    |