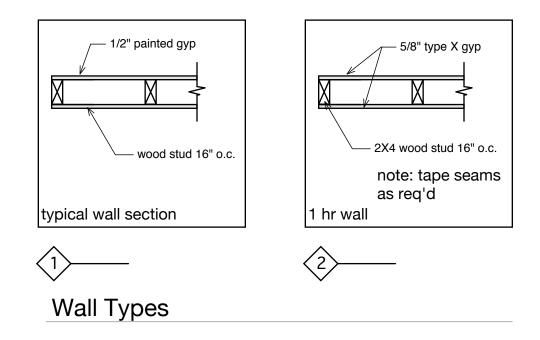

## 538 Congress Door Schedule

| Door  | Room                 | Door Type            | Size           | Manufacturer | Туре | Material      | Finish | Hardware                   |
|-------|----------------------|----------------------|----------------|--------------|------|---------------|--------|----------------------------|
| 100.1 | entry                | Entry (existing)     | 6'-0" x 7'-0"  |              |      | metal & glass |        | Existing - Entry           |
| 103.1 | exit                 | fire exit (existing) | 3'-0" x 6'-8"  |              |      | steel         |        | Existing - Exit            |
| 103.2 | ga <del>ller</del> y | 1-panel (1hr rateo   | )6'-0" x 7'-0" | TBD          | B    | steel         | Paint  | automatic/magnetic closers |
| 104.1 | stair                | 1-panel              | 3'-0" x 6'-8"  | TBD          | Ċ    | steel         |        | 1 hr fire-rated door       |
| 105.1 | WC                   | 1-panel              | 3'-0"×6'-8"    | TBD          | A    | Wood          | _Paint | Passage                    |
| 106.1 | WC                   | 1-panel              | 3'-0" x 6'-8"  | TBD          | Α    | Wood          | Paint  | Passage                    |
| 107.1 | Storage              | 1-panel              | 3'-0" x 6'-8"  | TBD          | Α    | Wood          | Paint  | locking                    |