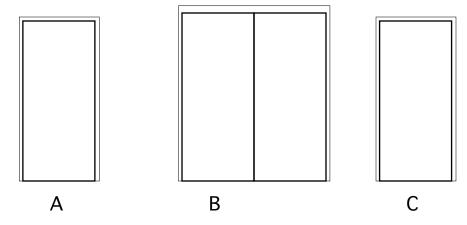

## 538 Congress Door Schedule

| Door  | Room                 | Door Type            | Size           | Manufacturer | Туре | Material      | Finish | Hardware                   |
|-------|----------------------|----------------------|----------------|--------------|------|---------------|--------|----------------------------|
| 100.1 | entry                | Entry (existing)     | 6'-0" x 7'-0"  |              |      | metal & glass |        | Existing - Entry           |
| 103.1 | exit                 | fire exit (existing) | 3'-0" x 6'-8"  |              |      | steel         |        | Existing - Exit            |
| 103.2 | ga <del>ller</del> y | 1-panel (1hr rateo   | )6'-0" x 7'-0" | TBD          | B    | steel         | Paint  | automatic/magnetic closers |
| 104.1 | stair                | 1-panel              | 3'-0" x 6'-8"  | TBD          | Ċ    | steel         |        | 1 hr fire-rated door       |
| 105.1 | WC                   | 1-panel              | 3'-0"×6'-8"    | TBD          | A    | Wood          | _Paint | Passage                    |
| 106.1 | WC                   | 1-panel              | 3'-0" x 6'-8"  | TBD          | Α    | Wood          | Paint  | Passage                    |
| 107.1 | Storage              | 1-panel              | 3'-0" x 6'-8"  | TBD          | Α    | Wood          | Paint  | locking                    |