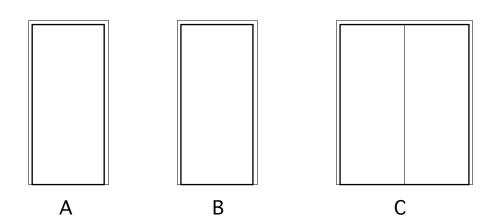

## 534 Congress Door Schedule

| Room      | Door Type                                                   | Size                                                                                                     | Manufacturer                                                                                                                                                                               | Туре                                                                                                                                                                                                                     | Material                                                                                                                                                                                              | Finish                                                                                                                                                                                                                                                             | Hardware                                                                                                                                                                                                                                                                                           |  |  |  |  |  |
|-----------|-------------------------------------------------------------|----------------------------------------------------------------------------------------------------------|--------------------------------------------------------------------------------------------------------------------------------------------------------------------------------------------|--------------------------------------------------------------------------------------------------------------------------------------------------------------------------------------------------------------------------|-------------------------------------------------------------------------------------------------------------------------------------------------------------------------------------------------------|--------------------------------------------------------------------------------------------------------------------------------------------------------------------------------------------------------------------------------------------------------------------|----------------------------------------------------------------------------------------------------------------------------------------------------------------------------------------------------------------------------------------------------------------------------------------------------|--|--|--|--|--|
| Gallery   | Entry (existing)                                            | 3'-0" x 8'-0"                                                                                            | TBD                                                                                                                                                                                        | Х                                                                                                                                                                                                                        | Wood                                                                                                                                                                                                  |                                                                                                                                                                                                                                                                    | Existing                                                                                                                                                                                                                                                                                           |  |  |  |  |  |
| Multi     | 1-panel (double)                                            | 5'-4" x 6'-8"                                                                                            | TBD                                                                                                                                                                                        | С                                                                                                                                                                                                                        | Wood                                                                                                                                                                                                  | Paint                                                                                                                                                                                                                                                              | Passage                                                                                                                                                                                                                                                                                            |  |  |  |  |  |
| Multi     | 1-panel                                                     | 2'-6" x 6'-8"                                                                                            | TBD                                                                                                                                                                                        | А                                                                                                                                                                                                                        | Wood                                                                                                                                                                                                  | Paint                                                                                                                                                                                                                                                              | Entry                                                                                                                                                                                                                                                                                              |  |  |  |  |  |
| WC        | 1-panel                                                     | 3'-0" x 6'-8"                                                                                            | TBD                                                                                                                                                                                        | А                                                                                                                                                                                                                        | Wood                                                                                                                                                                                                  | Paint                                                                                                                                                                                                                                                              | Privacy                                                                                                                                                                                                                                                                                            |  |  |  |  |  |
| Storage   | 1-panel                                                     | 3'-0" x 6'-8"                                                                                            | TBD                                                                                                                                                                                        | А                                                                                                                                                                                                                        | Wood                                                                                                                                                                                                  | Paint                                                                                                                                                                                                                                                              | Passage                                                                                                                                                                                                                                                                                            |  |  |  |  |  |
| Break     | 1-panel                                                     | 3'-0" x 6'-8"                                                                                            | TBD                                                                                                                                                                                        | А                                                                                                                                                                                                                        | Wood                                                                                                                                                                                                  | Paint                                                                                                                                                                                                                                                              | Passage                                                                                                                                                                                                                                                                                            |  |  |  |  |  |
| Mezzanine | 1-panel                                                     | 3'-0" x 6'-8"                                                                                            | TBD                                                                                                                                                                                        | A                                                                                                                                                                                                                        | Wood                                                                                                                                                                                                  | Paint                                                                                                                                                                                                                                                              | Entry                                                                                                                                                                                                                                                                                              |  |  |  |  |  |
|           | Room<br>Gallery<br>Multi<br>Multi<br>WC<br>Storage<br>Break | RoomDoor TypeGalleryEntry (existing)Multi1-panel (double)Multi1-panelWC1-panelStorage1-panelBreak1-panel | RoomDoor TypeSizeGalleryEntry (existing)3'-0" x 8'-0"Multi1-panel (double)5'-4" x 6'-8"Multi1-panel2'-6" x 6'-8"WC1-panel3'-0" x 6'-8"Storage1-panel3'-0" x 6'-8"Break1-panel3'-0" x 6'-8" | RoomDoor TypeSizeManufacturerGalleryEntry (existing)3'-0" x 8'-0"TBDMulti1-panel (double)5'-4" x 6'-8"TBDMulti1-panel2'-6" x 6'-8"TBDWC1-panel3'-0" x 6'-8"TBDStorage1-panel3'-0" x 6'-8"TBDBreak1-panel3'-0" x 6'-8"TBD | RoomDoor TypeSizeManufacturerTypeGalleryEntry (existing)3'-0" x 8'-0"TBDXMulti1-panel (double)5'-4" x 6'-8"TBDCMulti1-panel2'-6" x 6'-8"TBDAWC1-panel3'-0" x 6'-8"TBDAStorage1-panel3'-0" x 6'-8"TBDA | RoomDoor TypeSizeManufacturerTypeMaterialGalleryEntry (existing)3'-0" x 8'-0"TBDXWoodMulti1-panel (double)5'-4" x 6'-8"TBDCWoodMulti1-panel2'-6" x 6'-8"TBDAWoodWC1-panel3'-0" x 6'-8"TBDAWoodStorage1-panel3'-0" x 6'-8"TBDAWoodBreak1-panel3'-0" x 6'-8"TBDAWood | RoomDoor TypeSizeManufacturerTypeMaterialFinishGalleryEntry (existing)3'-0" x 8'-0"TBDXWood—Multi1-panel (double)5'-4" x 6'-8"TBDCWoodPaintMulti1-panel2'-6" x 6'-8"TBDAWoodPaintWC1-panel3'-0" x 6'-8"TBDAWoodPaintStorage1-panel3'-0" x 6'-8"TBDAWoodPaintBreak1-panel3'-0" x 6'-8"TBDAWoodPaint |  |  |  |  |  |