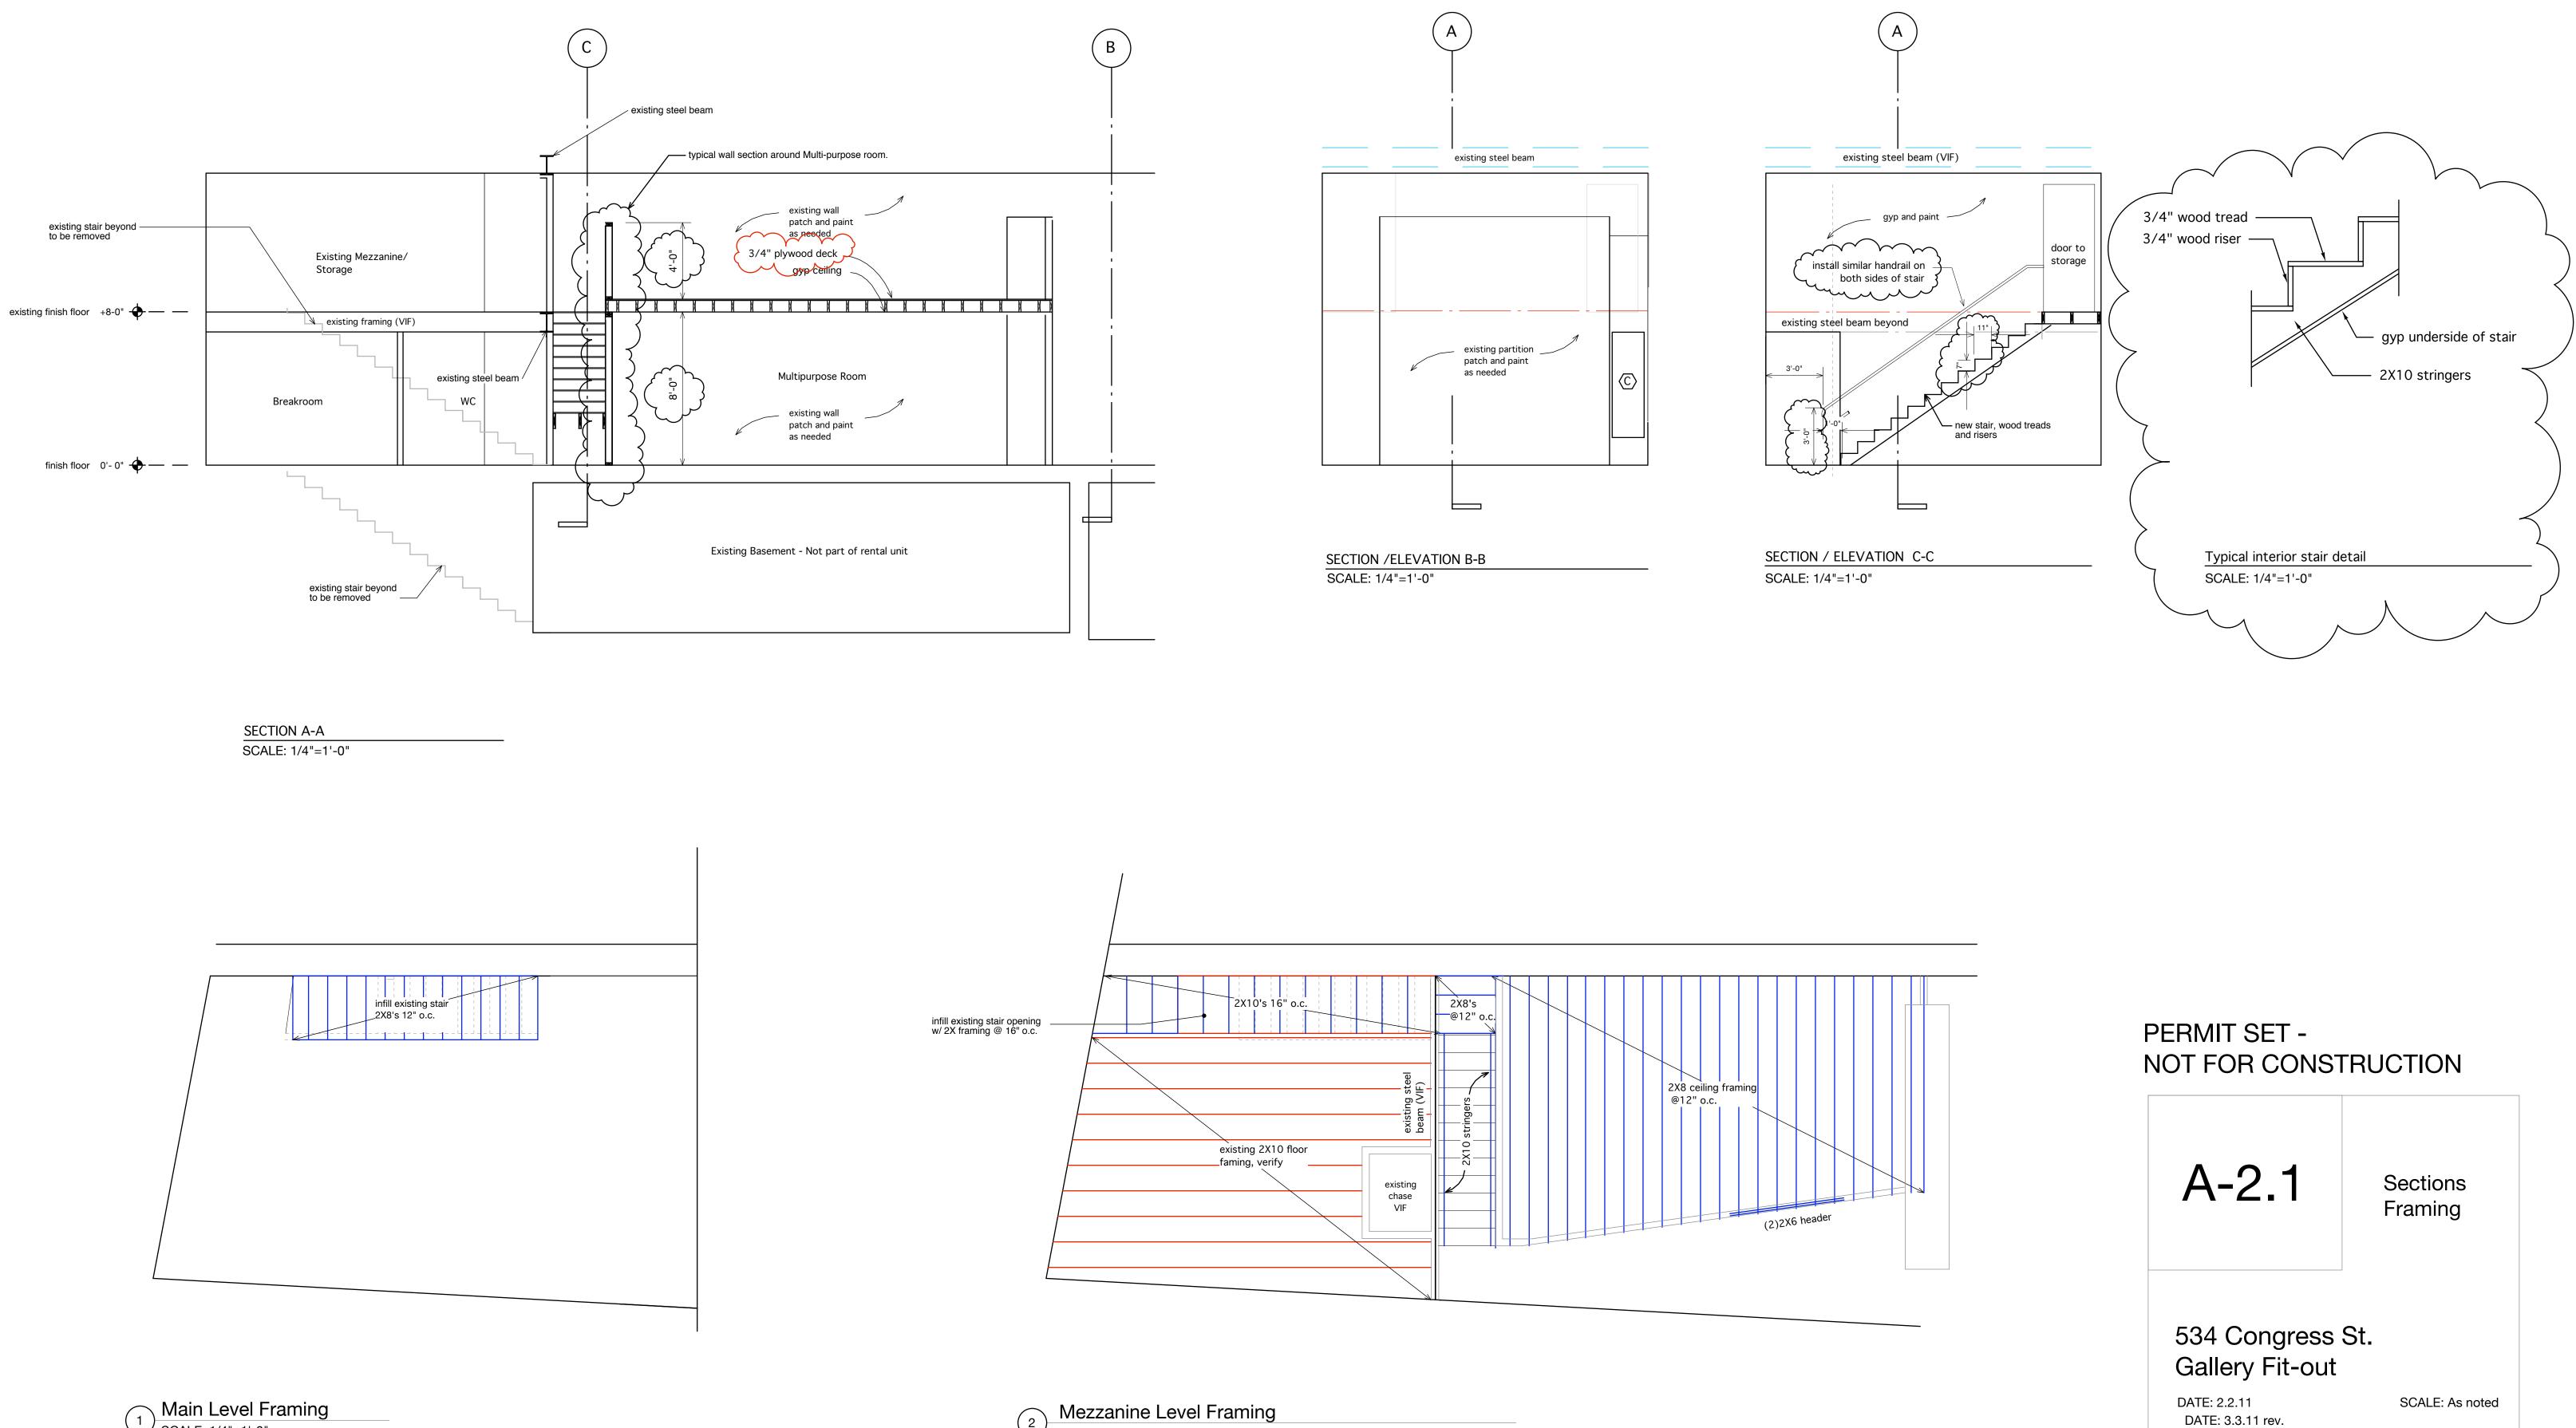

Location of proposed project:

534 Congress St.

Schedules

DATE: 2.2.11 DATE: 3.3.11 rev. SCALE: As noted

1 Main Level Framing SCALE: 1/4"=1'-0"