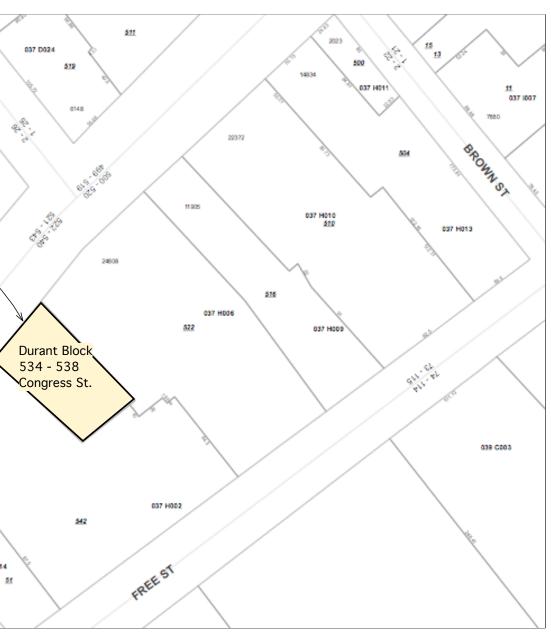

Location of proposed project:

534 Congress St.

Schedules

DATE: 2.2.11 DATE: 3.3.11 rev. SCALE: As noted

1 Main Level Framing SCALE: 1/4"=1'-0"