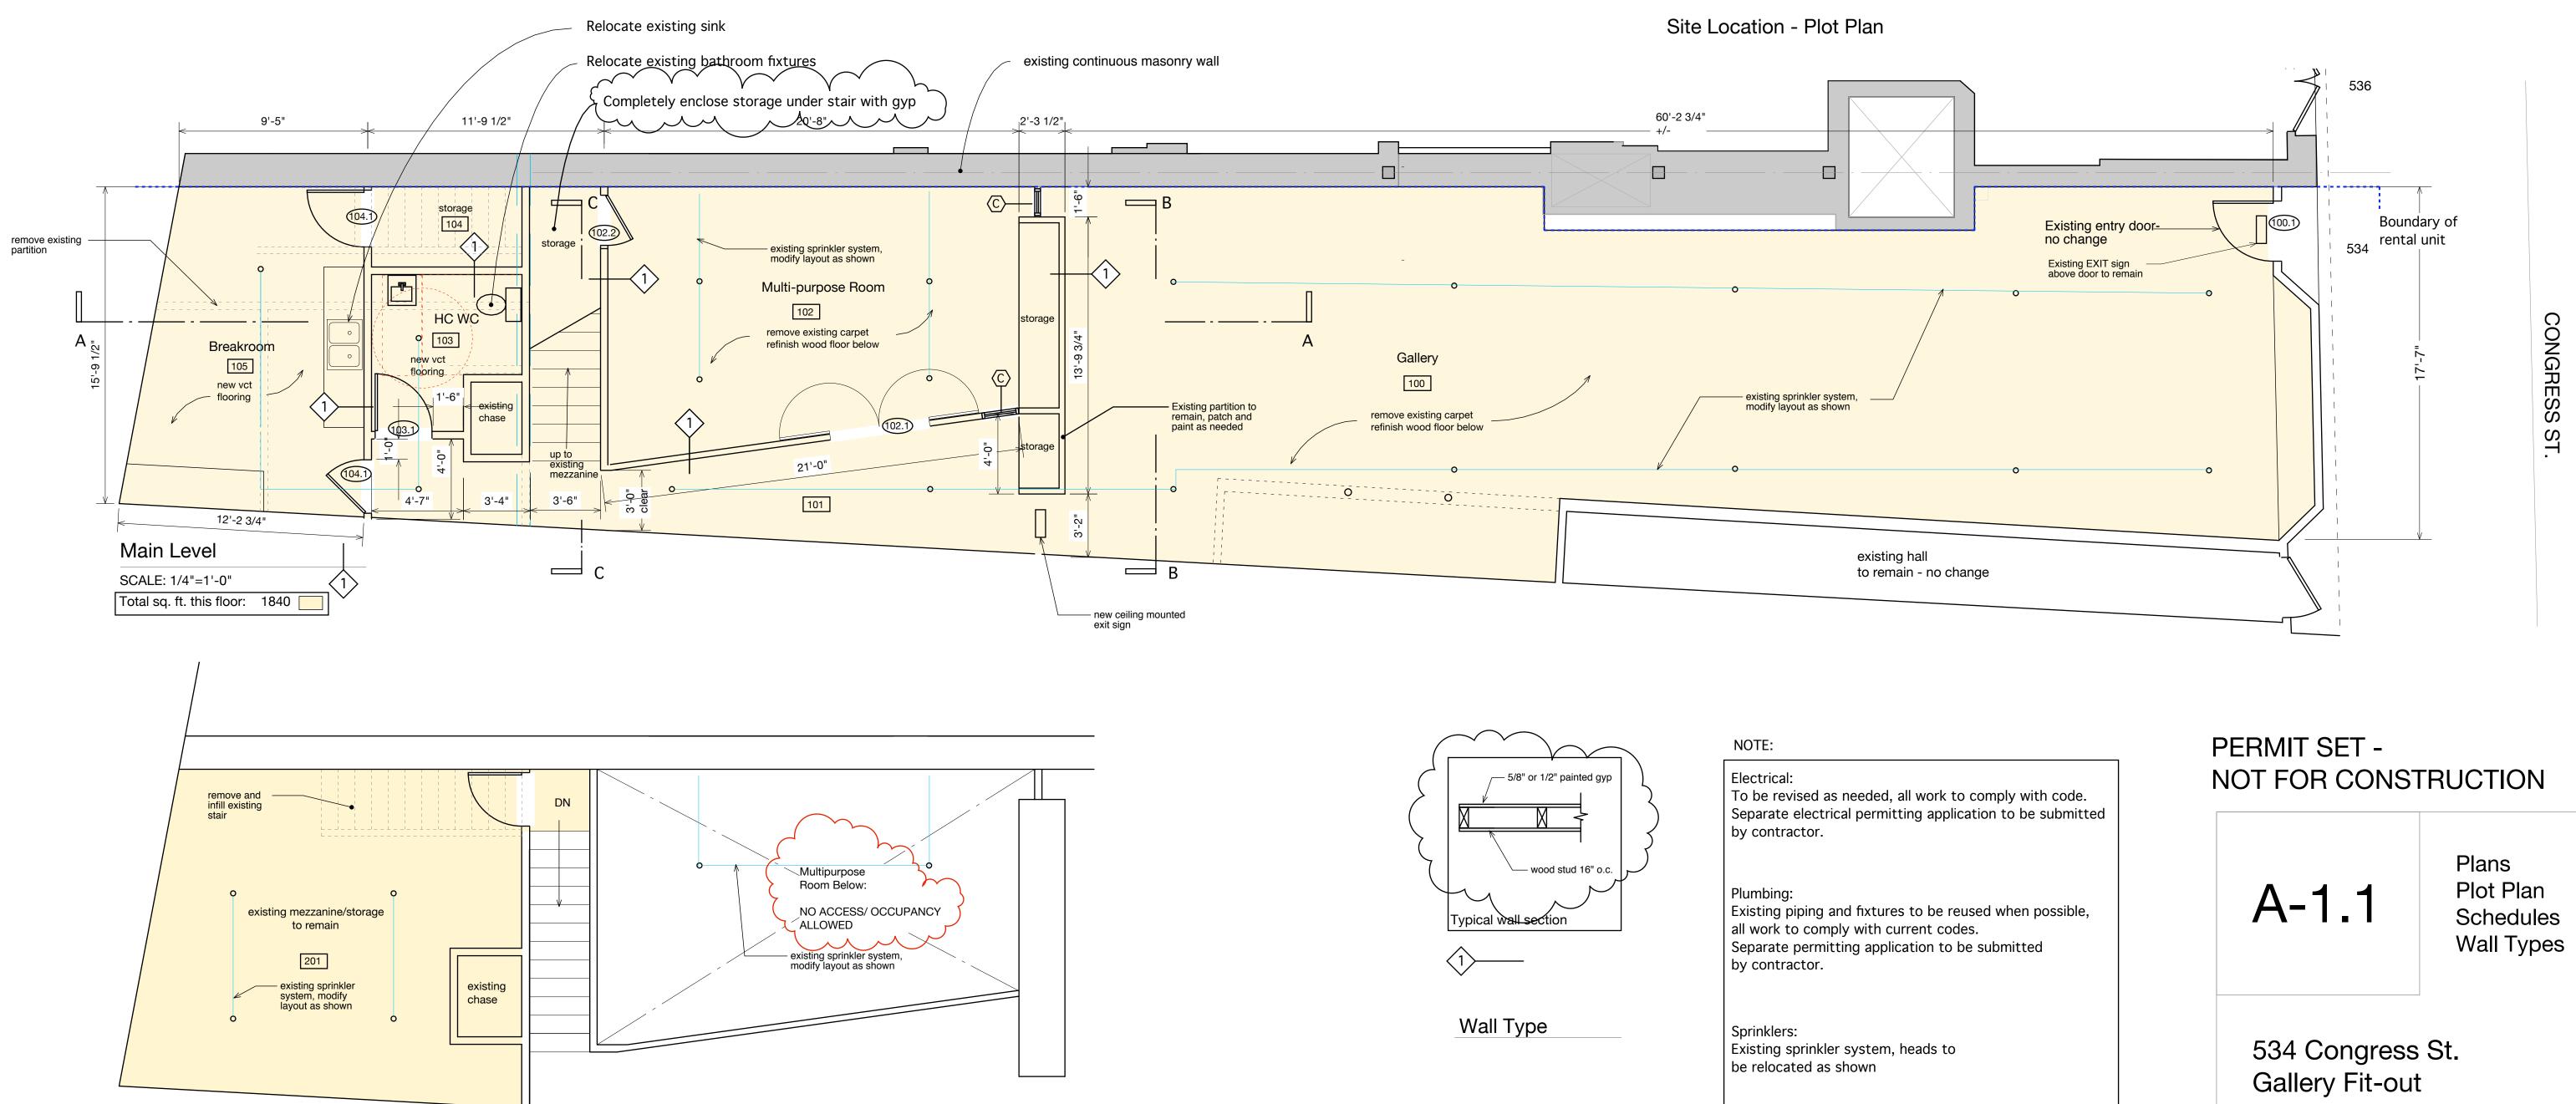

Location of proposed project:

534 Congress St.

Schedules

DATE: 2.2.11 DATE: 3.3.11 rev. SCALE: As noted

1 Main Level Framing SCALE: 1/4"=1'-0"